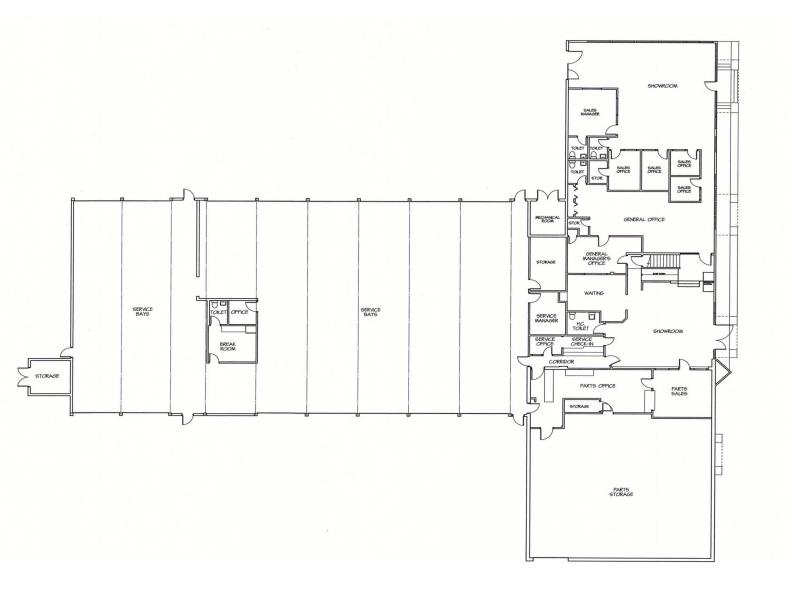

|
|                                                                                                                    |
| 16'~ (garage)                                                                                                      |
| 16'~ (garage)<br>Town<br>100% Sprinklered:                                                                         |
| 16'~ (garage)<br>Town<br>100% Sprinklered:<br>Wet and Dry<br>- Rubber<br>membrane<br>- Shingles                    |
| 16'~ (garage)<br>Town<br>100% Sprinklered:<br>Wet and Dry<br>- Rubber<br>membrane<br>- Shingles<br>(replaced 2021) |
|                                                                                                                    |







## FLOOR PLAN



SITE PLAN



### LOCATION MAP



Google

Map data ©2024 Imagery ©2024 Airbus, CNES / Airbus, Landsat / Copernicus, Maxar Technologies

# 199 MASSACHUSETTS AVE

LUNENBURG, MA

FOR SALE | 17,000 ~ SF OF BUILDING ON 17~ ACRES



MICAH STUBBLEBINE 978.265.8101 micah@stubblebinecompany.com

JAMES STUBBLEBINE 617.592.3388 james@stubblebinecompany.com DAVID STUBBLEBINE 617.592.3391 david@stubblebinecompany.com