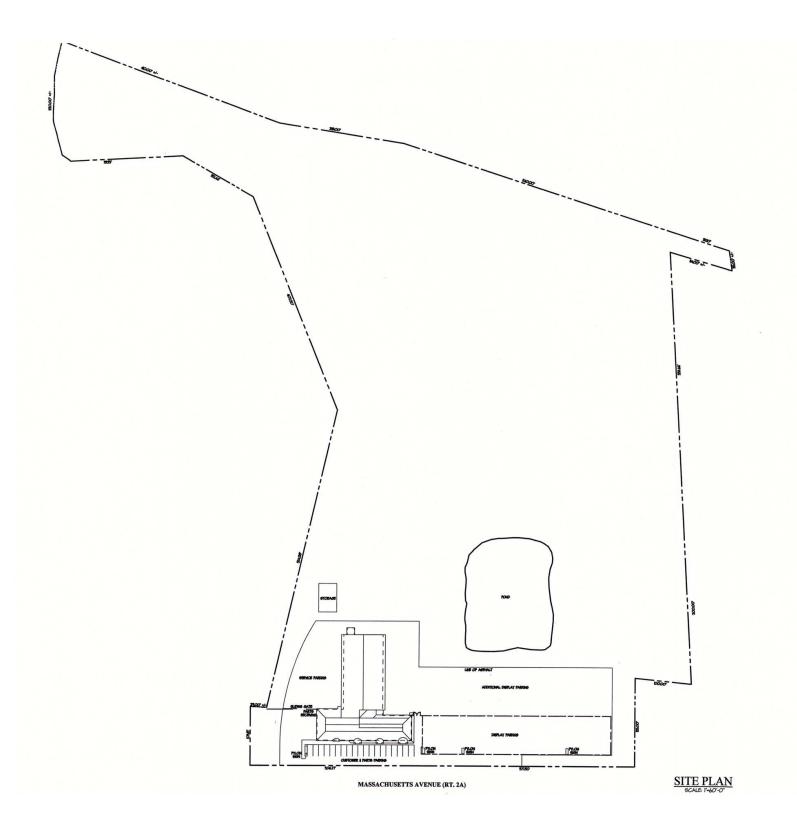

|
|                                                                                                                    |
| 16'~ (garage)                                                                                                      |
| 16'~ (garage)<br>Town<br>100% Sprinklered:                                                                         |
| 16'~ (garage)<br>Town<br>100% Sprinklered:<br>Wet and Dry<br>- Rubber<br>membrane<br>- Shingles                    |
| 16'~ (garage)<br>Town<br>100% Sprinklered:<br>Wet and Dry<br>- Rubber<br>membrane<br>- Shingles<br>(replaced 2021) |
|                                                                                                                    |







## FLOOR PLAN



SITE PLAN



### LOCATION MAP



Google

Map data ©2024 Imagery ©2024 Airbus, CNES / Airbus, Landsat / Copernicus, Maxar Technologies

# 199 MASSACHUSETTS AVE

LUNENBURG, MA

FOR SALE | 17,000 ~ SF OF BUILDING ON 17~ ACRES



MICAH STUBBLEBINE 978.265.8101 micah@stubblebinecompany.com

JAMES STUBBLEBINE 617.592.3388 james@stubblebinecompany.com DAVID STUBBLEBINE 617.592.3391 david@stubblebinecompany.com