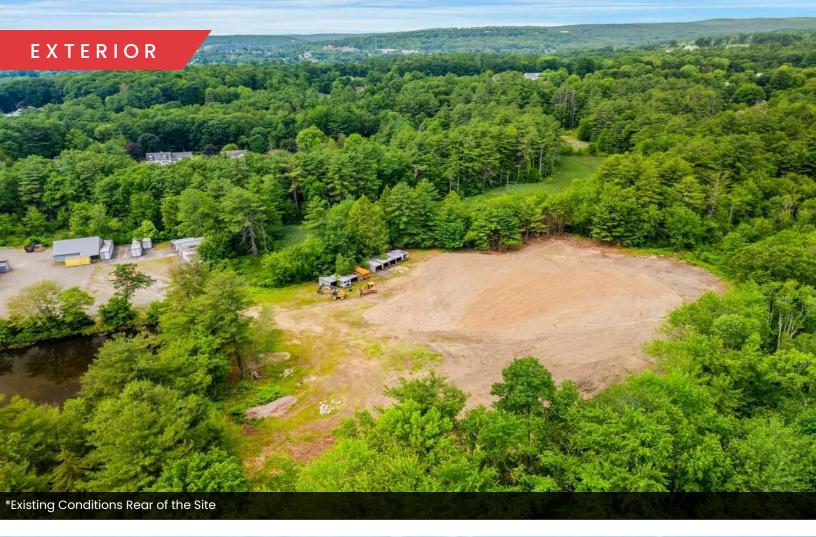

### **PROPERTY SPECIFICATIONS**

| 17,000~ SF<br>comprised of:                                                                                        |
|--------------------------------------------------------------------------------------------------------------------|
| -15,700 SF main<br>building<br>-1,300 SF out<br>building                                                           |
| 16.93 AC                                                                                                           |
| Commercial                                                                                                         |
| 1938, multiple renovations since                                                                                   |
| Fifteen (15) grade-<br>level doors (14'x14')                                                                       |
|                                                                                                                    |
| 16'~ (garage)                                                                                                      |
|                                                                                                                    |
| 16'~ (garage)                                                                                                      |
| 16'~ (garage)<br>Town<br>100% Sprinklered:                                                                         |
| 16'~ (garage)<br>Town<br>100% Sprinklered:<br>Wet and Dry<br>- Rubber<br>membrane<br>- Shingles                    |
| 16'~ (garage)<br>Town<br>100% Sprinklered:<br>Wet and Dry<br>- Rubber<br>membrane<br>- Shingles<br>(replaced 2021) |
|                                                                                                                    |