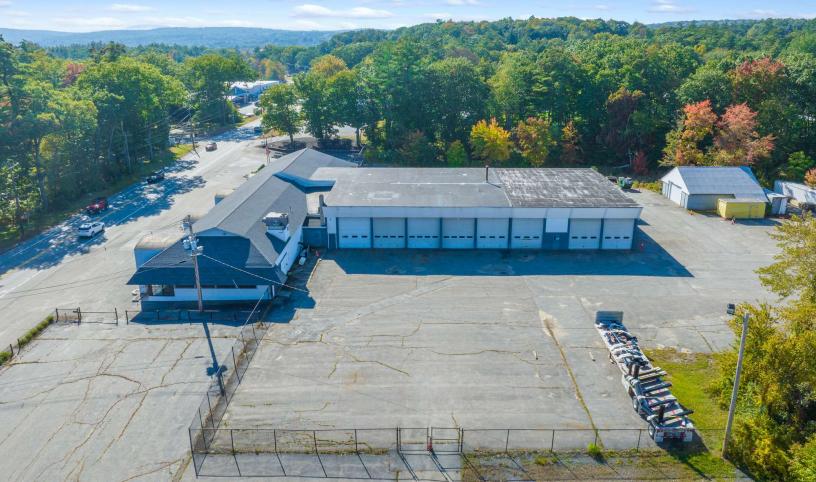

### **PROPERTY HIGHLIGHTS**

- Former GM dealership
- 700 feet of frontage on Route 2A
- Oil/water separator in garage
- Property currently holds Class 2 used car license
- Warehouse/garage with duel showrooms and 7 private offices

### **PROPERTY SPECIFICATIONS**

| 17,000~ SF<br>comprised of:                                                                                        |
|--------------------------------------------------------------------------------------------------------------------|
| -15,700 SF main<br>building<br>-1,300 SF out<br>building                                                           |
| 16.93 AC                                                                                                           |
| Commercial                                                                                                         |
| 1938, multiple renovations since                                                                                   |
| Fifteen (15) grade-<br>level doors (14'x14')                                                                       |
|                                                                                                                    |
| 16'~ (garage)                                                                                                      |
|                                                                                                                    |
| 16'~ (garage)                                                                                                      |
| 16'~ (garage)<br>Town<br>100% Sprinklered:                                                                         |
| 16'~ (garage)<br>Town<br>100% Sprinklered:<br>Wet and Dry<br>- Rubber<br>membrane<br>- Shingles                    |
| 16'~ (garage)<br>Town<br>100% Sprinklered:<br>Wet and Dry<br>- Rubber<br>membrane<br>- Shingles<br>(replaced 2021) |
|                                                                                                                    |