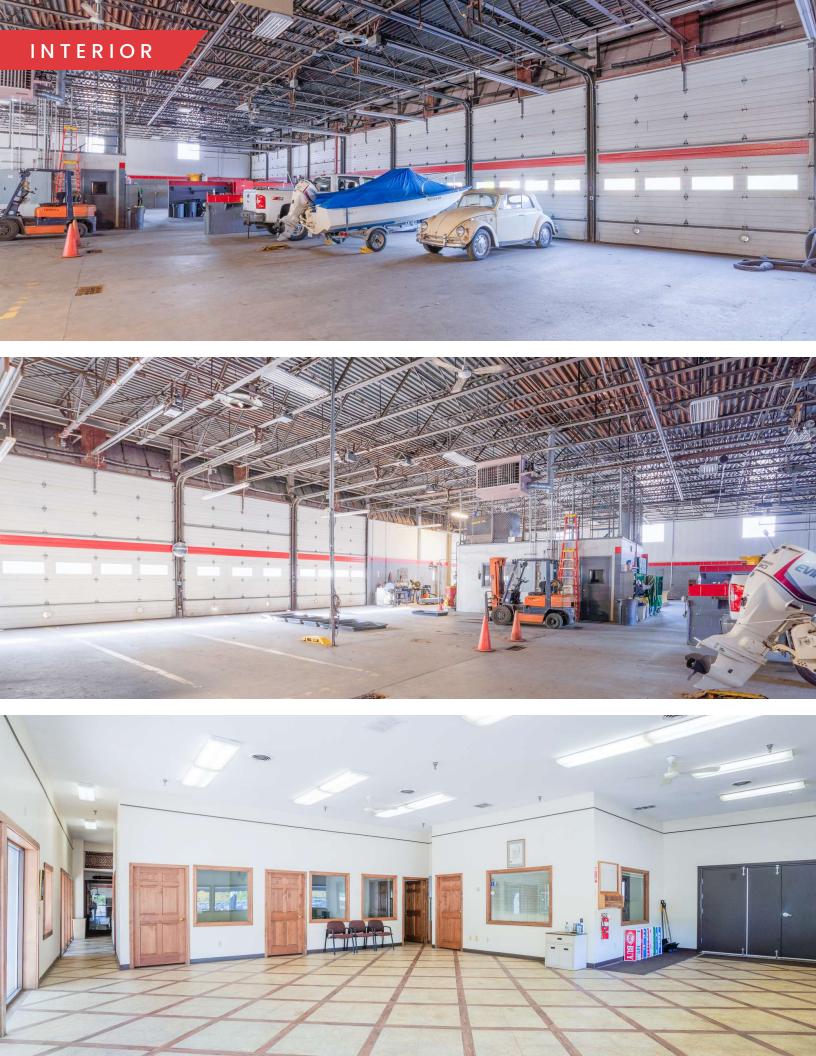

### **PROPERTY HIGHLIGHTS**

- Former GM dealership
- 700 feet of frontage on Route 2A
- Oil/water separator in garage
- Property currently holds Class 2 used car license
- Warehouse/garage with duel showrooms and 7 private offices

### **PROPERTY SPECIFICATIONS**

| 17,000~ SF<br>comprised of:                                                                                        |
|--------------------------------------------------------------------------------------------------------------------|
| -15,700 SF main<br>building<br>-1,300 SF out<br>building                                                           |
| 16.93 AC                                                                                                           |
| Commercial                                                                                                         |
| 1938, multiple renovations since                                                                                   |
| Fifteen (15) grade-<br>level doors (14'x14')                                                                       |
|                                                                                                                    |
| 16'~ (garage)                                                                                                      |
|                                                                                                                    |
| 16'~ (garage)                                                                                                      |
| 16'~ (garage)<br>Town<br>100% Sprinklered:                                                                         |
| 16'~ (garage)<br>Town<br>100% Sprinklered:<br>Wet and Dry<br>- Rubber<br>membrane<br>- Shingles                    |
| 16'~ (garage)<br>Town<br>100% Sprinklered:<br>Wet and Dry<br>- Rubber<br>membrane<br>- Shingles<br>(replaced 2021) |
|                                                                                                                    |