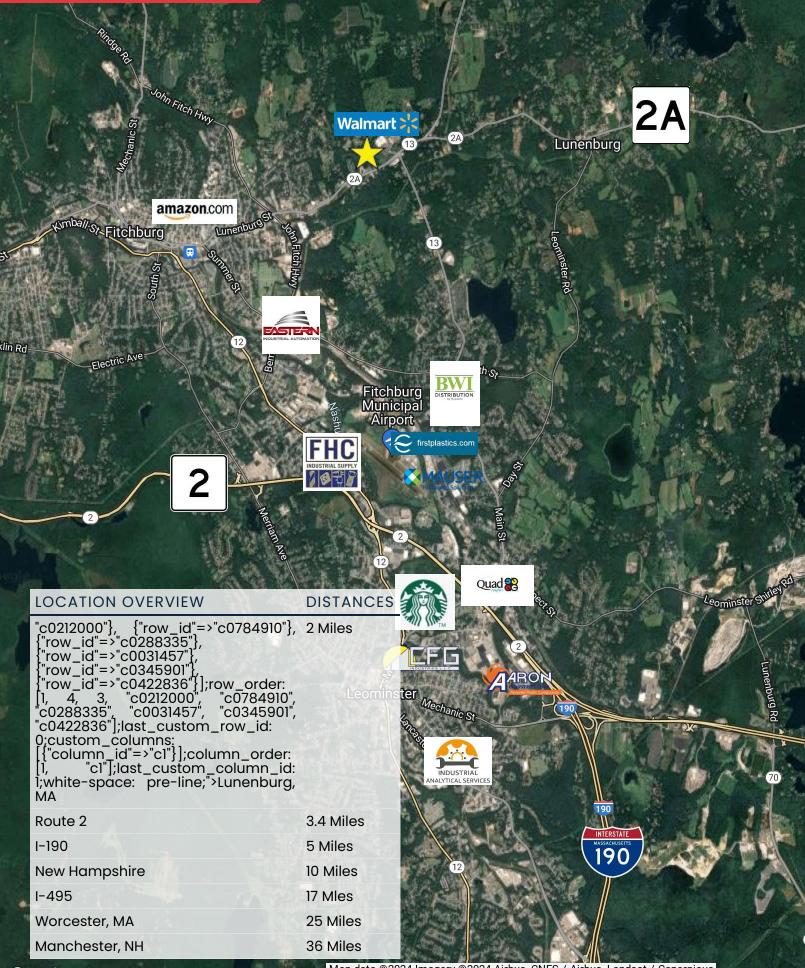

### LOCATION MAP

Google

Map data ©2024 Imagery ©2024 Airbus, CNES / Airbus, Landsat / Copernicus, Maxar Technologies