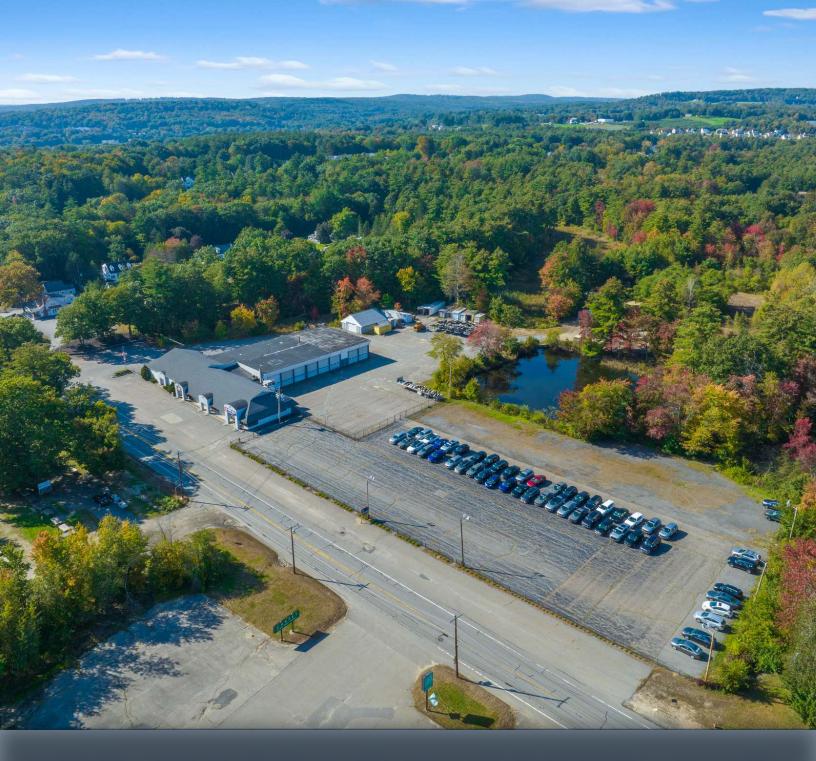

# 199 MASSACHUSETTS AVE

LUNENBURG, MA

FOR SALE | 17,000 ~ SF OF BUILDING ON 17~ ACRES

- Former GM dealership
- 700 feet of frontage on Route 2A
- All utilities including sewer

### **PROPERTY HIGHLIGHTS**

- Former GM dealership
- 700 feet of frontage on Route 2A
- Oil/water separator in garage
- Property currently holds Class 2 used car license
- Warehouse/garage with duel showrooms and 7 private offices

### **PROPERTY SPECIFICATIONS**

| 17,000~ SF<br>comprised of:                                                                                        |
|--------------------------------------------------------------------------------------------------------------------|
| -15,700 SF main<br>building<br>-1,300 SF out<br>building                                                           |
| 16.93 AC                                                                                                           |
| Commercial                                                                                                         |
| 1938, multiple renovations since                                                                                   |
| Fifteen (15) grade-<br>level doors (14'x14')                                                                       |
|                                                                                                                    |
| 16'~ (garage)                                                                                                      |
|                                                                                                                    |
| 16'~ (garage)                                                                                                      |
| 16'~ (garage)<br>Town<br>100% Sprinklered:                                                                         |
| 16'~ (garage)<br>Town<br>100% Sprinklered:<br>Wet and Dry<br>- Rubber<br>membrane<br>- Shingles                    |
| 16'~ (garage)<br>Town<br>100% Sprinklered:<br>Wet and Dry<br>- Rubber<br>membrane<br>- Shingles<br>(replaced 2021) |
|                                                                                                                    |