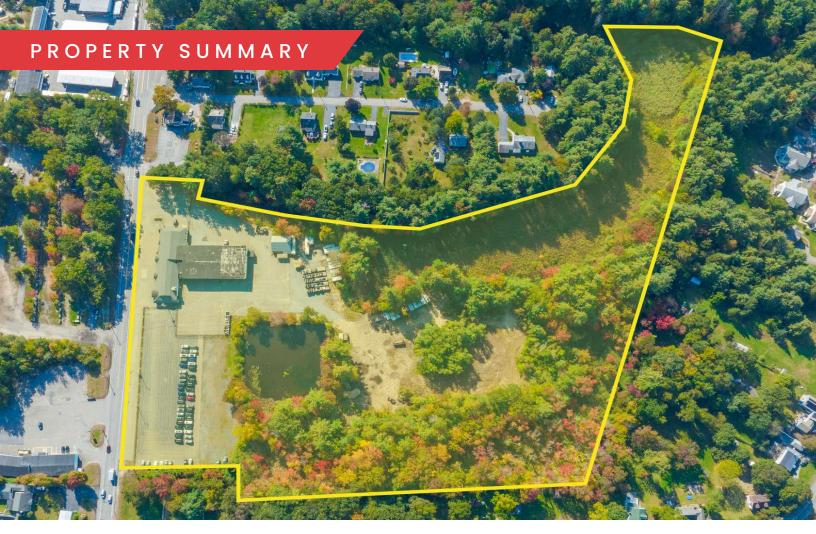

### **PROPERTY SPECIFICATIONS**

| 17,000~ SF<br>comprised of:                                                                                        |
|--------------------------------------------------------------------------------------------------------------------|
| -15,700 SF main<br>building<br>-1,300 SF out<br>building                                                           |
| 16.93 AC                                                                                                           |
| Commercial                                                                                                         |
| 1938, multiple renovations since                                                                                   |
| Fifteen (15) grade-<br>level doors (14'x14')                                                                       |
|                                                                                                                    |
| 16'~ (garage)                                                                                                      |
|                                                                                                                    |
| 16'~ (garage)                                                                                                      |
| 16'~ (garage)<br>Town<br>100% Sprinklered:                                                                         |
| 16'~ (garage)<br>Town<br>100% Sprinklered:<br>Wet and Dry<br>- Rubber<br>membrane<br>- Shingles                    |
| 16'~ (garage)<br>Town<br>100% Sprinklered:<br>Wet and Dry<br>- Rubber<br>membrane<br>- Shingles<br>(replaced 2021) |
|                                                                                                                    |