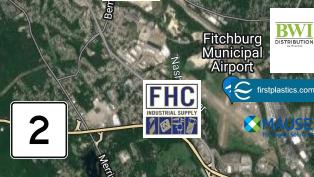

|                                                                                                                                                                                                                                                                                                                                                                                                                                                                                                                                                                                                                                                                                                                                                                                                                                                                                                                                                                                                                                                                                                                                                                                                                                                                                                                                                                                                                                                                                                                                                                                                                                                                                                                                                                                                                                                                                    | Leomin    | Leominster Mechanic St            |                      |                     |
|------------------------------------------------------------------------------------------------------------------------------------------------------------------------------------------------------------------------------------------------------------------------------------------------------------------------------------------------------------------------------------------------------------------------------------------------------------------------------------------------------------------------------------------------------------------------------------------------------------------------------------------------------------------------------------------------------------------------------------------------------------------------------------------------------------------------------------------------------------------------------------------------------------------------------------------------------------------------------------------------------------------------------------------------------------------------------------------------------------------------------------------------------------------------------------------------------------------------------------------------------------------------------------------------------------------------------------------------------------------------------------------------------------------------------------------------------------------------------------------------------------------------------------------------------------------------------------------------------------------------------------------------------------------------------------------------------------------------------------------------------------------------------------------------------------------------------------------------------------------------------------|-----------|-----------------------------------|----------------------|---------------------|
|                                                                                                                                                                                                                                                                                                                                                                                                                                                                                                                                                                                                                                                                                                                                                                                                                                                                                                                                                                                                                                                                                                                                                                                                                                                                                                                                                                                                                                                                                                                                                                                                                                                                                                                                                                                                                                                                                    |           | Mechanic St                       | 24                   |                     |
| and the second sec |           |                                   | 190                  |                     |
| LOCATION OVERVIEW                                                                                                                                                                                                                                                                                                                                                                                                                                                                                                                                                                                                                                                                                                                                                                                                                                                                                                                                                                                                                                                                                                                                                                                                                                                                                                                                                                                                                                                                                                                                                                                                                                                                                                                                                                                                                                                                  | DISTANCES | INDUSTRIAL<br>ANALYTICAL SERVICES |                      | and a second second |
| Lunenburg, MA                                                                                                                                                                                                                                                                                                                                                                                                                                                                                                                                                                                                                                                                                                                                                                                                                                                                                                                                                                                                                                                                                                                                                                                                                                                                                                                                                                                                                                                                                                                                                                                                                                                                                                                                                                                                                                                                      | 2 Miles   | Auge The                          |                      |                     |
| Route 2                                                                                                                                                                                                                                                                                                                                                                                                                                                                                                                                                                                                                                                                                                                                                                                                                                                                                                                                                                                                                                                                                                                                                                                                                                                                                                                                                                                                                                                                                                                                                                                                                                                                                                                                                                                                                                                                            | 3.4 Miles |                                   | HUNTERSTATE          |                     |
| I-190                                                                                                                                                                                                                                                                                                                                                                                                                                                                                                                                                                                                                                                                                                                                                                                                                                                                                                                                                                                                                                                                                                                                                                                                                                                                                                                                                                                                                                                                                                                                                                                                                                                                                                                                                                                                                                                                              | 5 Miles   |                                   | MASSACHUSETTS<br>190 |                     |
| New Hampshire                                                                                                                                                                                                                                                                                                                                                                                                                                                                                                                                                                                                                                                                                                                                                                                                                                                                                                                                                                                                                                                                                                                                                                                                                                                                                                                                                                                                                                                                                                                                                                                                                                                                                                                                                                                                                                                                      | 10 Miles  | 12                                |                      |                     |
| I-495                                                                                                                                                                                                                                                                                                                                                                                                                                                                                                                                                                                                                                                                                                                                                                                                                                                                                                                                                                                                                                                                                                                                                                                                                                                                                                                                                                                                                                                                                                                                                                                                                                                                                                                                                                                                                                                                              | 17 Mles   | RAFELLO                           |                      |                     |
| Worcester, MA                                                                                                                                                                                                                                                                                                                                                                                                                                                                                                                                                                                                                                                                                                                                                                                                                                                                                                                                                                                                                                                                                                                                                                                                                                                                                                                                                                                                                                                                                                                                                                                                                                                                                                                                                                                                                                                                      | 25 Miles  | SPERIO PLEN                       |                      |                     |
| Manchester, NH                                                                                                                                                                                                                                                                                                                                                                                                                                                                                                                                                                                                                                                                                                                                                                                                                                                                                                                                                                                                                                                                                                                                                                                                                                                                                                                                                                                                                                                                                                                                                                                                                                                                                                                                                                                                                                                                     | 36 Miles  |                                   | ale la               |                     |

12

Man data ©2023 Imagery ©2023 , Airbus, CNES / Airbus, Landsat / Copernicus, MassGIS, Commonwealth of Massachusetts EOEA, Maxar Technologies, USDA/FPAC/GEO