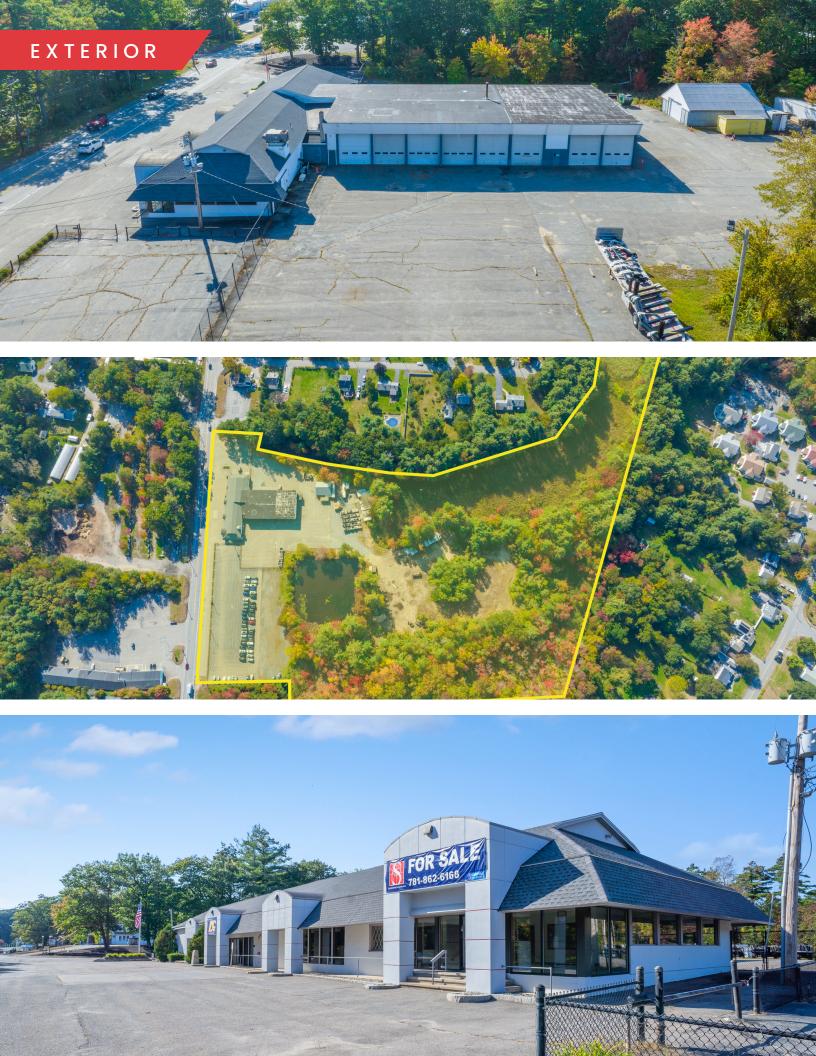

199 MASSACHUSETTS AVE

LUNENBURG, MA

FOR SALE | 17,000 ~ SF OF BUILDING ON 17~ ACRES

- Former GM dealership
- 700 feet of frontage on Route 2A
- All utilities including sewer

### **PROPERTY HIGHLIGHTS**

- Former GM dealership
- 700 feet of frontage on Route 2A
- Oil/water separator in garage
- Property currently holds Class 2 used car and Class 3 salvage licenses

### **PROPERTY SPECIFICATIONS**

|                                         | 17,000~ SF<br>comprised of:                                                                                            |
|-----------------------------------------|------------------------------------------------------------------------------------------------------------------------|
| Building Size:                          | -15,700 SF main<br>building<br>-1,300 SF out<br>building                                                               |
| Lot Size:                               | 16.93 AC                                                                                                               |
| Zoning:                                 | Commercial                                                                                                             |
| Year Built:                             | 1938, multiple renovations since                                                                                       |
| Loading:                                | Fifteen (15) grade-<br>level doors (14'x14')                                                                           |
|                                         |                                                                                                                        |
| Clear Height:                           | 16'~ (garage)                                                                                                          |
| Clear Height:<br>Sewer:                 | 16'~ (garage)<br>Town                                                                                                  |
| -                                       |                                                                                                                        |
| Sewer:                                  | Town<br>100% Sprinklered:                                                                                              |
| Sewer:<br>Sprinklers:                   | Town<br>100% Sprinklered:<br>Wet and Dry<br>- Rubber<br>membrane<br>- Shingles                                         |
| Sewer:<br>Sprinklers:<br>Roof:          | Town<br>100% Sprinklered:<br>Wet and Dry<br>- Rubber<br>membrane<br>- Shingles<br>(replaced 2021)                      |
| Sewer:<br>Sprinklers:<br>Roof:<br>Heat: | Town<br>100% Sprinklered:<br>Wet and Dry<br>- Rubber<br>membrane<br>- Shingles<br>(replaced 2021)<br>Gas and waste oil |