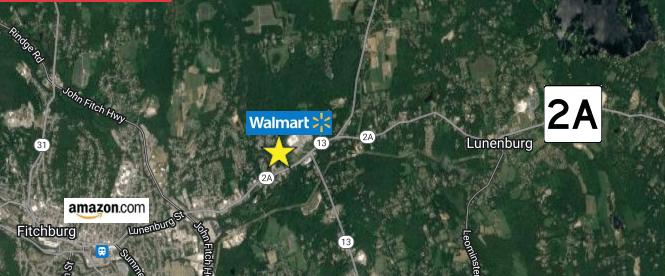

|
| Sewer:                                  | Town<br>100% Sprinklered:                                                                                              |
| Sewer:<br>Sprinklers:                   | Town<br>100% Sprinklered:<br>Wet and Dry<br>- Rubber<br>membrane<br>- Shingles                                         |
| Sewer:<br>Sprinklers:<br>Roof:          | Town<br>100% Sprinklered:<br>Wet and Dry<br>- Rubber<br>membrane<br>- Shingles<br>(replaced 2021)                      |
| Sewer:<br>Sprinklers:<br>Roof:<br>Heat: | Town<br>100% Sprinklered:<br>Wet and Dry<br>- Rubber<br>membrane<br>- Shingles<br>(replaced 2021)<br>Gas and waste oil |





## FLOOR PLAN



SITE PLAN



## LOCATION MAP

Electric Ave-

din Rd-



S

Quad 🎇



SIE

S.

12

|