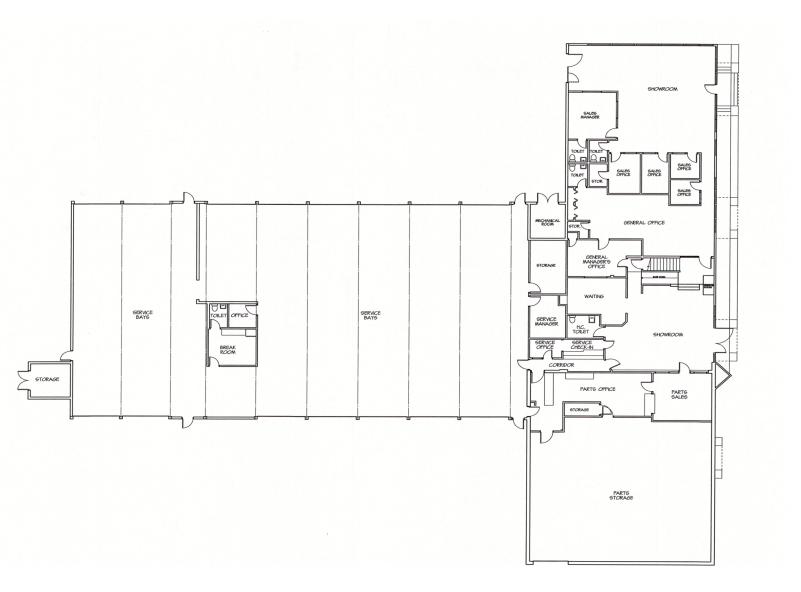

|
| Sewer:                                  | Town<br>100% Sprinklered:                                                                                              |
| Sewer:<br>Sprinklers:                   | Town<br>100% Sprinklered:<br>Wet and Dry<br>- Rubber<br>membrane<br>- Shingles                                         |
| Sewer:<br>Sprinklers:<br>Roof:          | Town<br>100% Sprinklered:<br>Wet and Dry<br>- Rubber<br>membrane<br>- Shingles<br>(replaced 2021)                      |
| Sewer:<br>Sprinklers:<br>Roof:<br>Heat: | Town<br>100% Sprinklered:<br>Wet and Dry<br>- Rubber<br>membrane<br>- Shingles<br>(replaced 2021)<br>Gas and waste oil |





## FLOOR PLAN



SITE PLAN



## LOCATION MAP

Electric Ave-

din Rd-



S

Quad 🎇



SIE

S.

12

|