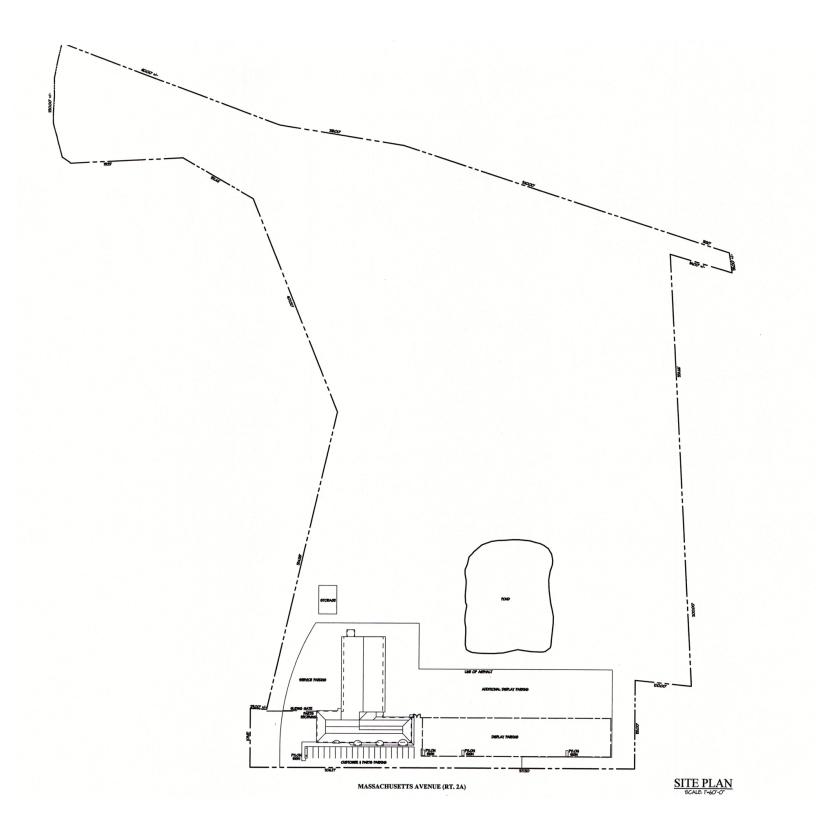

|
| Sewer:                                  | Town<br>100% Sprinklered:                                                                                              |
| Sewer:<br>Sprinklers:                   | Town<br>100% Sprinklered:<br>Wet and Dry<br>- Rubber<br>membrane<br>- Shingles                                         |
| Sewer:<br>Sprinklers:<br>Roof:          | Town<br>100% Sprinklered:<br>Wet and Dry<br>- Rubber<br>membrane<br>- Shingles<br>(replaced 2021)                      |
| Sewer:<br>Sprinklers:<br>Roof:<br>Heat: | Town<br>100% Sprinklered:<br>Wet and Dry<br>- Rubber<br>membrane<br>- Shingles<br>(replaced 2021)<br>Gas and waste oil |





## FLOOR PLAN



SITE PLAN



## LOCATION MAP

Electric Ave-

din Rd-



S

Quad 🎇



SIE

S.

12

|