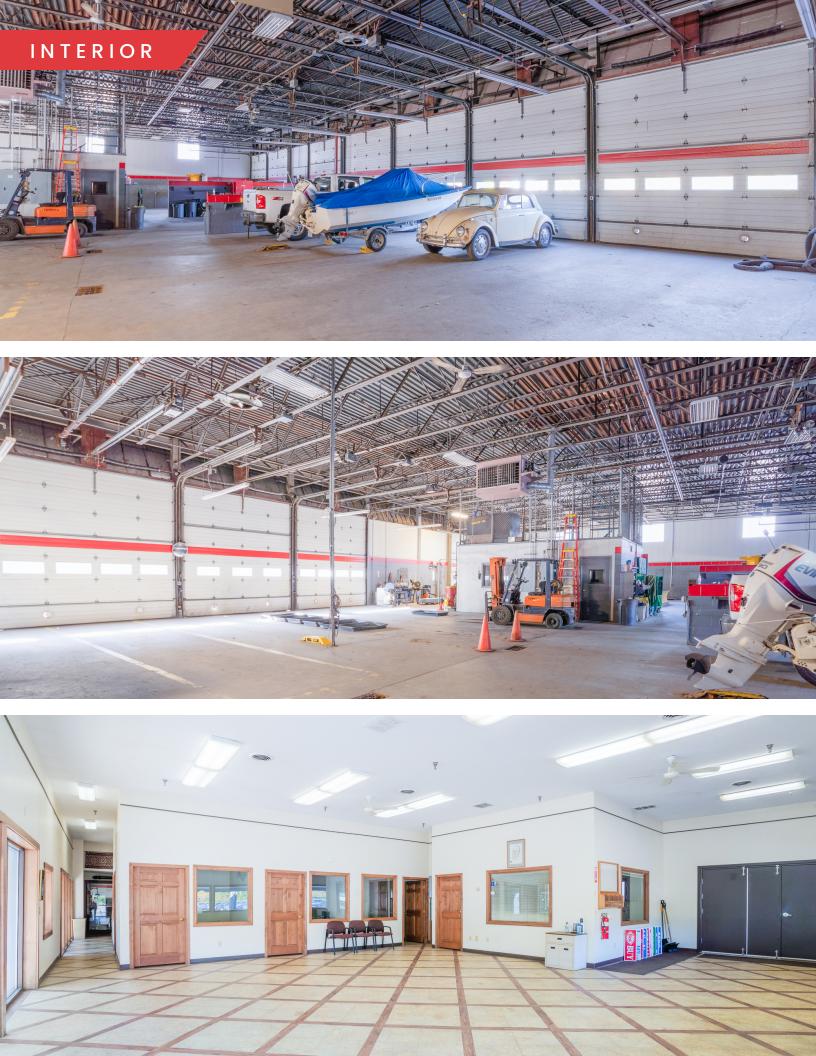

### **PROPERTY SPECIFICATIONS**

|                                         | 17,000~ SF<br>comprised of:                                                                                            |
|-----------------------------------------|------------------------------------------------------------------------------------------------------------------------|
| Building Size:                          | -15,700 SF main<br>building<br>-1,300 SF out<br>building                                                               |
| Lot Size:                               | 16.93 AC                                                                                                               |
| Zoning:                                 | Commercial                                                                                                             |
| Year Built:                             | 1938, multiple renovations since                                                                                       |
| Loading:                                | Fifteen (15) grade-<br>level doors (14'x14')                                                                           |
|                                         |                                                                                                                        |
| Clear Height:                           | 16'~ (garage)                                                                                                          |
| Clear Height:<br>Sewer:                 | 16'~ (garage)<br>Town                                                                                                  |
| -                                       |                                                                                                                        |
| Sewer:                                  | Town<br>100% Sprinklered:                                                                                              |
| Sewer:<br>Sprinklers:                   | Town<br>100% Sprinklered:<br>Wet and Dry<br>- Rubber<br>membrane<br>- Shingles                                         |
| Sewer:<br>Sprinklers:<br>Roof:          | Town<br>100% Sprinklered:<br>Wet and Dry<br>- Rubber<br>membrane<br>- Shingles<br>(replaced 2021)                      |
| Sewer:<br>Sprinklers:<br>Roof:<br>Heat: | Town<br>100% Sprinklered:<br>Wet and Dry<br>- Rubber<br>membrane<br>- Shingles<br>(replaced 2021)<br>Gas and waste oil |