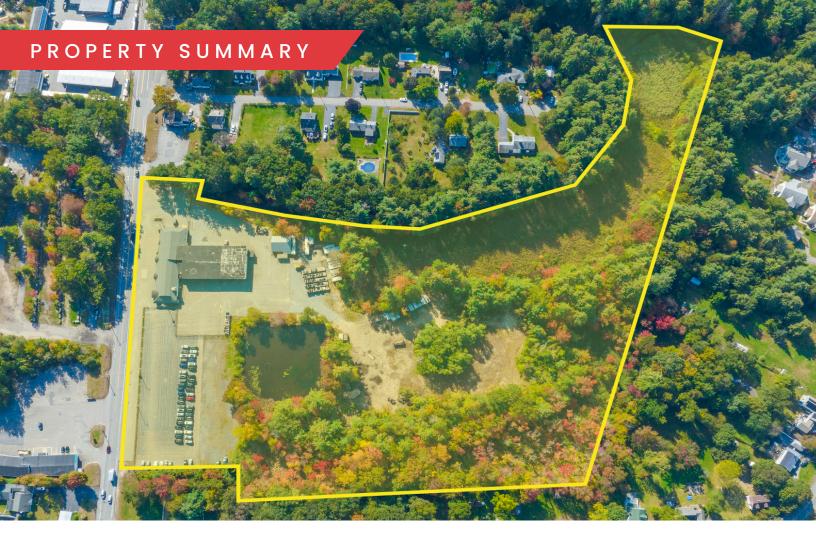

199 MASSACHUSETTS AVE

LUNENBURG, MA

FOR SALE | 17,000 ~ SF OF BUILDING ON 17~ ACRES

- Former GM dealership
- 700 feet of frontage on Route 2A
- All utilities including sewer

### **PROPERTY HIGHLIGHTS**

- Former GM dealership
- 700 feet of frontage on Route 2A
- Oil/water separator in garage
- Property currently holds Class 2 used car and Class 3 salvage licenses

### **PROPERTY SPECIFICATIONS**

|                                         | 17,000~ SF<br>comprised of:                                                                                            |
|-----------------------------------------|------------------------------------------------------------------------------------------------------------------------|
| Building Size:                          | -15,700 SF main<br>building<br>-1,300 SF out<br>building                                                               |
| Lot Size:                               | 16.93 AC                                                                                                               |
| Zoning:                                 | Commercial                                                                                                             |
| Year Built:                             | 1938, multiple renovations since                                                                                       |
| Loading:                                | Fifteen (15) grade-<br>level doors (14'x14')                                                                           |
|                                         |                                                                                                                        |
| Clear Height:                           | 16'~ (garage)                                                                                                          |
| Clear Height:<br>Sewer:                 | 16'~ (garage)<br>Town                                                                                                  |
| -                                       |                                                                                                                        |
| Sewer:                                  | Town<br>100% Sprinklered:                                                                                              |
| Sewer:<br>Sprinklers:                   | Town<br>100% Sprinklered:<br>Wet and Dry<br>- Rubber<br>membrane<br>- Shingles                                         |
| Sewer:<br>Sprinklers:<br>Roof:          | Town<br>100% Sprinklered:<br>Wet and Dry<br>- Rubber<br>membrane<br>- Shingles<br>(replaced 2021)                      |
| Sewer:<br>Sprinklers:<br>Roof:<br>Heat: | Town<br>100% Sprinklered:<br>Wet and Dry<br>- Rubber<br>membrane<br>- Shingles<br>(replaced 2021)<br>Gas and waste oil |