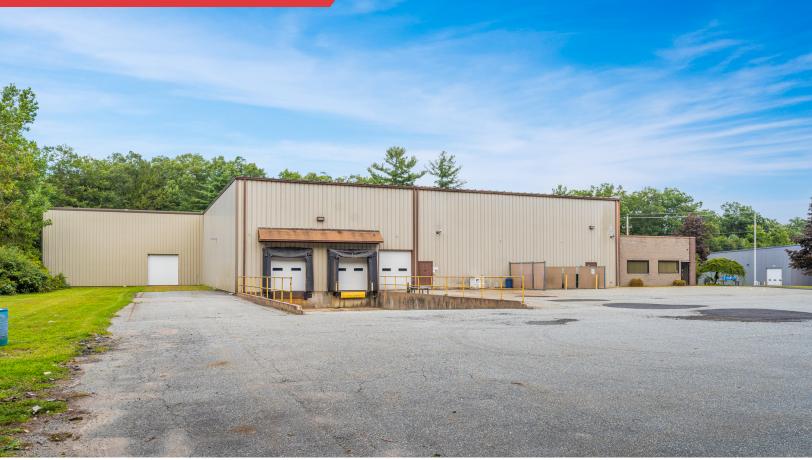

#### PROPERTY SPECIFICATIONS

| Topogrophy:         | Flat                         |  |  |
|---------------------|------------------------------|--|--|
| Water/Sewer:        | City                         |  |  |
| Gas/Electric:       | Westfield Gas &<br>Electric  |  |  |
| Power:              | 1,200 amps/3-<br>phase       |  |  |
| Heat:               | Gas Fired                    |  |  |
| Internet/Telephone: | Comcast                      |  |  |
| Construction:       | Block/Metal/Steel            |  |  |
| Flooring:           | Concrete                     |  |  |
| Tailboard Docks:    | Two (2)                      |  |  |
| Drive-In Doors:     | Two (2)                      |  |  |
| Clear Height:       | 23'                          |  |  |
| Expansion:          | The building can be expanded |  |  |
|                     |                              |  |  |

#### OFFERING SUMMARY

| Total Size:          | 30,780 SF   |
|----------------------|-------------|
| Lot Size:            | 6.26 Acres  |
| Zoning:              | Industrial  |
| Distance to MA Pike: | 2.5 Miles   |
| Lease Rate:          | MARKET      |
| Sale Price:          | \$2,975,000 |
|                      |             |