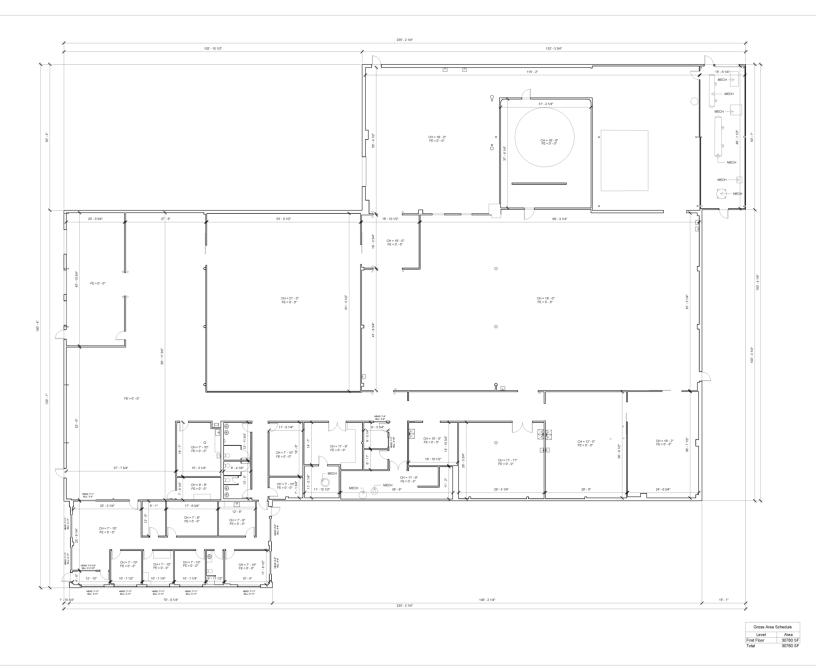

l Size:          | 30,780 SF   |
|----------------------|-------------|
| Lot Size:            | 6.26 Acres  |
| Zoning:              | Industrial  |
| Distance to MA Pike: | 2.5 Miles   |
| Lease Rate:          | MARKET      |
| Sale Price:          | \$2,975,000 |
|                      |             |

| DEMOGRAPHICS      | 3 MILES  | 5 MILES  | 10 MILES |
|-------------------|----------|----------|----------|
| Total Households  | 7,121    | 21,146   | 133,519  |
| Total Population  | 17,410   | 53,572   | 310,313  |
| Average HH Income | \$83,661 | \$90,056 | \$68,141 |

#### CORPORATE NEIGHBORS

FW Webb Company

Packaging Corporation of America

James Hardie Building Products

A. Duie Pyle

Lowe's Flatbed Distribution Center

Home Depot Distribution Center











### FLOOR PLAN





#### LOCATION MAP

WRd



(10)

10

N Rd

MI

RO

202

Massachusetts Tpker(Toll/road)

202



INTERSTATE 90

202

Union St

Massachusetts DamesHardie

Pochassic Rd Pochassic St

Westfield-Barnes Regional Airport

Holyoke Rd

202

Gulfstream

Massachu

Map data ©2023 Imagery ©2023 , Airbus, CNES / Airbus, Landsat / Copernicus, MassGIS, Commonwealth of Massachusetts EOEA, Maxar Technologies, U.S. Geological Survey, USDA/FPAC/GEO

Holyoke Rd

# 77 SERVISTAR INDUSTRIAL WAY

WESTFIELD, MA

#### FOR SALE OR LEASE | 30,780 SF INDUSTRIAL WAREHOUSE

DAVID STUBBLEBINE 857.362.0101 david@stubblebinecompany.com JAMES STUBBLEBINE 857.362.0102 james@stubblebinecompany.com

DAVID BERMAN 413.636.9055 dberman@stubblebinecompany.com ZACK HARDY 978.758.9666 zhardy@stubblebinecompany.com

We obtained the