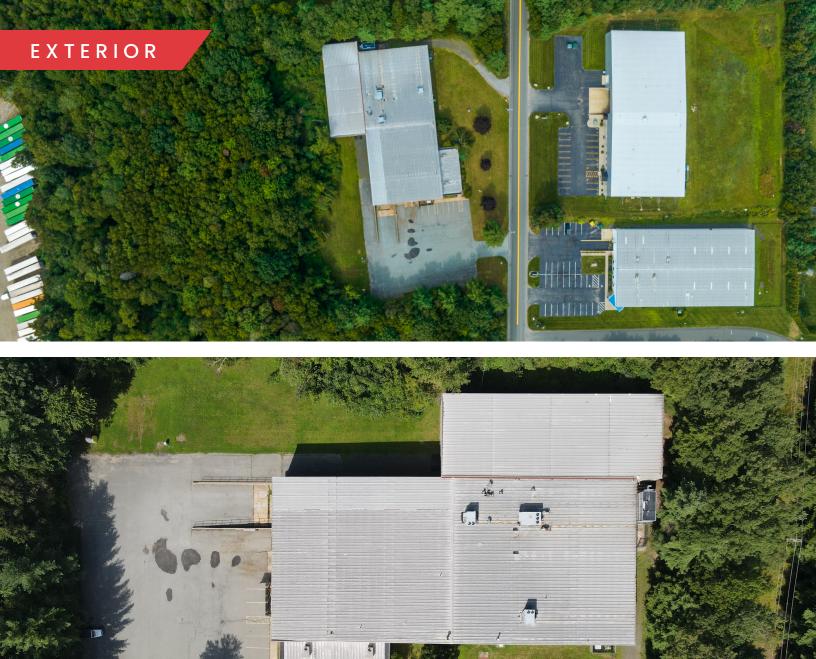

# OFFERING SUMMARY

| Total Size:          | 30,780 SF   |
|----------------------|-------------|
| Lot Size:            | 6.26 Acres  |
| Zoning:              | Industrial  |
| Distance to MA Pike: | 2.5 Miles   |
| Lease Rate:          | MARKET      |
| Sale Price:          | \$2,975,000 |
|                      |             |

| DEMOGRAPHICS      | 3 MILES  | 5 MILES  | 10 MILES |
|-------------------|----------|----------|----------|
| Total Households  | 7,121    | 21,146   | 133,519  |
| Total Population  | 17,410   | 53,572   | 310,313  |
| Average HH Income | \$83,661 | \$90,056 | \$68,141 |

#### CORPORATE NEIGHBORS

FW Webb Company

Packaging Corporation of America

James Hardie Building Products

A. Duie Pyle

Lowe's Flatbed Distribution Center

Home Depot Distribution Center











### FLOOR PLAN





#### LOCATION MAP

WRd



(10)

10

N Rd

MI

RO

202

Massachusetts Tpker(Toll/road)

202



INTERSTATE 90

202

Union St

Massachusetts DamesHardie

Pochassic Rd Pochassic St

Westfield-Barnes Regional Airport

Holyoke Rd

202

Gulfstream

Massachu

Map data ©2023 Imagery ©2023 , Airbus, CNES / Airbus, Landsat / Copernicus, MassGIS, Commonwealth of Massachusetts EOEA, Maxar Technologies, U.S. Geological Survey, USDA/FPAC/GEO

Holyoke Rd

# 77 SERVISTAR INDUSTRIAL WAY

WESTFIELD, MA

#### FOR SALE OR LEASE | 30,780 SF INDUSTRIAL WAREHOUSE

DAVID STUBBLEBINE 857.362.0101 david@stubblebinecompany.com JAMES STUBBLEBINE 857.362.0102 james@stubblebinecompany.com

DAVID BERMAN 413.636.9055 dberman@stubblebinecompany.com ZACK HARDY 978.758.9666 zhardy@stubblebinecom