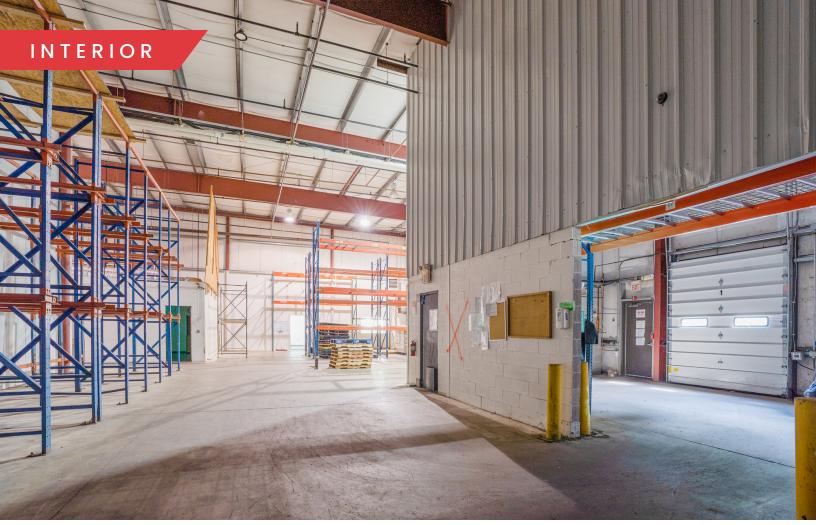

## PROPERTY SUMMARY

#### PROPERTY SPECIFICATIONS

| Topogrophy:         | Flat                         |  |  |
|---------------------|------------------------------|--|--|
| Water/Sewer:        | City                         |  |  |
| Gas/Electric:       | Westfield Gas &<br>Electric  |  |  |
| Power:              | 1,200 amps/3-<br>phase       |  |  |
| Heat:               | Gas Fired                    |  |  |
| Internet/Telephone: | Comcast                      |  |  |
| Construction:       | Block/Metal/Steel            |  |  |
| Flooring:           | Concrete                     |  |  |
| Tailboard Docks:    | Two (2)                      |  |  |
| Drive-In Doors:     | Two (2)                      |  |  |
| Clear Height:       | 23'                          |  |  |
| Expansion:          | The building can be expanded |  |  |
|                     |                              |  |  |