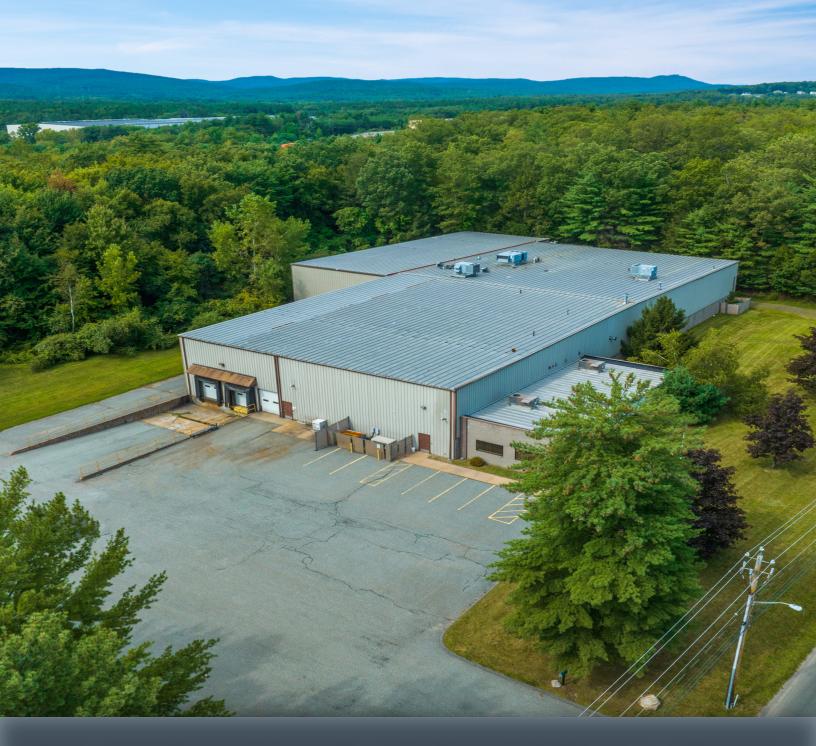

## 77 SERVISTAR INDUSTRIAL WAY westfield, ma

#### FOR SALE OR LEASE | 30,780 SF INDUSTRIAL WAREHOUSE

- All utilities
- 1,200 Amps
- 23' Clear Height
- Located 2.5 Miles from MA Pike in Established Industrial Park

## PROPERTY SUMMARY