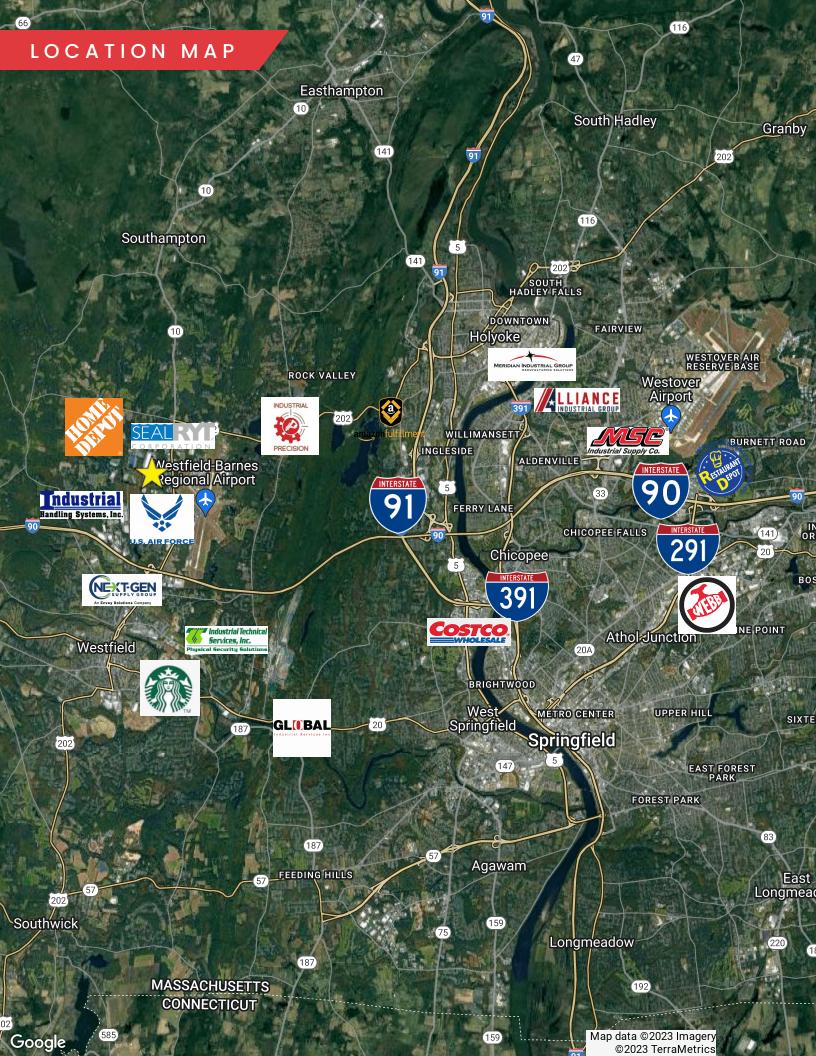

#### LOCATION MAP

WRd

(10)

10

N Rd

MI

RO

202

Massachusetts Tpker(Toll/road)

202

INTERSTATE 90

202

Union St

Massachusetts DamesHardie

Pochassic Rd Pochassic St

Westfield-Barnes Regional Airport

Holyoke Rd

202

Gulfstream

Massachu

Map data ©2023 Imagery ©2023 , Airbus, CNES / Airbus, Landsat / Copernicus, MassGIS, Commonwealth of Massachusetts EOEA, Maxar Technologies, U.S. Geological Survey, USDA/FPAC/GEO

Holyoke Rd