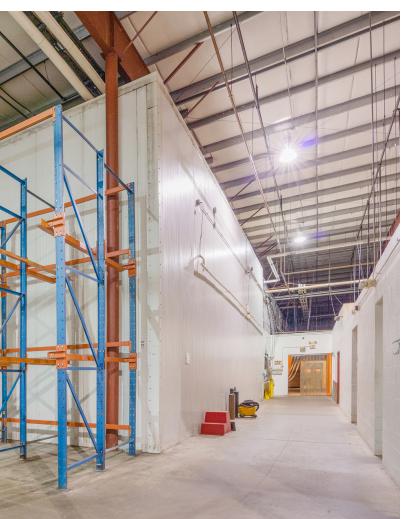

## PROPERTY SUMMARY

#### PROPERTY SPECIFICATIONS

| Topogrophy:         | Flat                         |  |  |
|---------------------|------------------------------|--|--|
| Water/Sewer:        | City                         |  |  |
| Gas/Electric:       | Westfield Gas &<br>Electric  |  |  |
| Power:              | 1,200 amps/3-<br>phase       |  |  |
| Heat:               | Gas Fired                    |  |  |
| Internet/Telephone: | Comcast                      |  |  |
| Construction:       | Block/Metal/Steel            |  |  |
| Flooring:           | Concrete                     |  |  |
| Tailboard Docks:    | Two (2)                      |  |  |
| Drive-In Doors:     | Two (2)                      |  |  |
| Clear Height:       | 23'                          |  |  |
| Expansion:          | The building can be expanded |  |  |
|                     |                              |  |  |