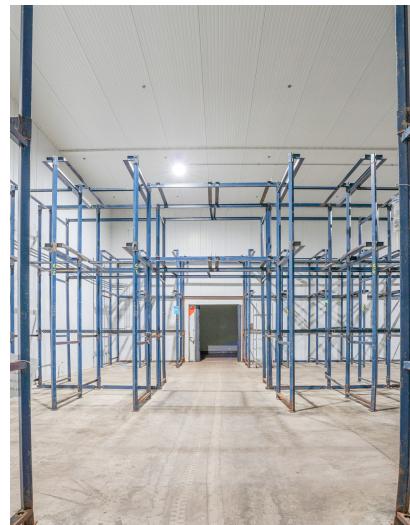

## PROPERTY SUMMARY

#### PROPERTY SPECIFICATIONS

| Topogrophy:         | Flat                         |  |  |
|---------------------|------------------------------|--|--|
| Water/Sewer:        | City                         |  |  |
| Gas/Electric:       | Westfield Gas &<br>Electric  |  |  |
| Power:              | 1,200 amps/3-<br>phase       |  |  |
| Heat:               | Gas Fired                    |  |  |
| Internet/Telephone: | Comcast                      |  |  |
| Construction:       | Block/Metal/Steel            |  |  |
| Flooring:           | Concrete                     |  |  |
| Tailboard Docks:    | Two (2)                      |  |  |
| Drive-In Doors:     | Two (2)                      |  |  |
| Clear Height:       | 23'                          |  |  |
| Expansion:          | The building can be expanded |  |  |
|                     |                              |  |  |