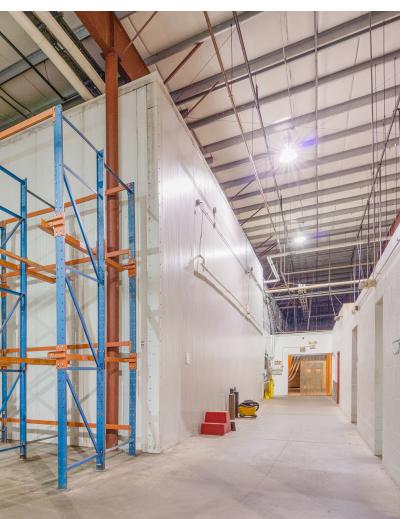

#### DESCRIPTION

The building has existing food processing related infrastructure including:

- Custom spiral duct freezer system
- 3,200 SF of previously used refrigerator space

#### PROPERTY SPECIFICATIONS

| Topogrophy:         | Flat                            |
|---------------------|---------------------------------|
| Water/Sewer:        | City                            |
| Gas/Electric:       | Westfield Gas &<br>Electric     |
| Power:              | 1,200 amps/3-<br>phase          |
| Heat:               | Gas Fired                       |
| Internet/Telephone: | Comcast                         |
| Construction:       | Block/Metal/Steel               |
| Flooring:           | Concrete                        |
| Tailboard Docks:    | Two (2)                         |
| Drive-In Doors:     | Two (2)                         |
| Clear Height:       | 21'                             |
| Expansion:          | The building can<br>be expanded |
|                     |                                 |