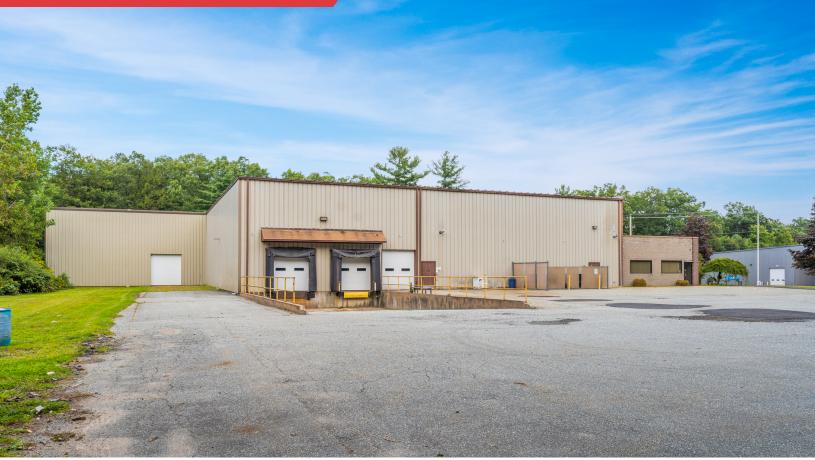

#### PROPERTY SPECIFICATIONS

| Topogrophy:         | Flat                            |
|---------------------|---------------------------------|
| Water/Sewer:        | City                            |
| Gas/Electric:       | Westfield Gas &<br>Electric     |
| Power:              | 1,200 amps/3-<br>phase          |
| Heat:               | Gas Fired                       |
| Internet/Telephone: | Comcast                         |
| Construction:       | Block/Metal/Steel               |
| Flooring:           | Concrete                        |
| Tailboard Docks:    | Two (2)                         |
| Drive-In Doors:     | Two (2)                         |
| Clear Height:       | 21'                             |
| Expansion:          | The building can<br>be expanded |
|                     |                                 |