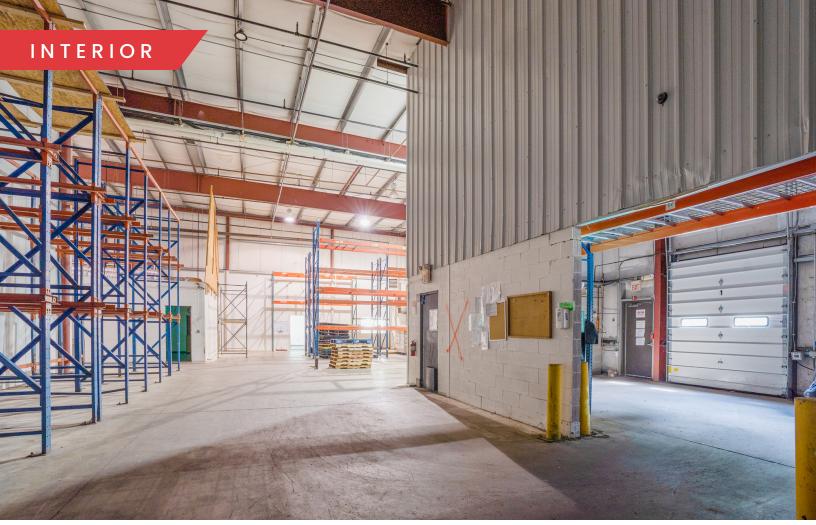

#### DESCRIPTION

The building has existing food processing related infrastructure including:

- Custom spiral duct freezer system
- 3,200 SF of previously used refrigerator space

#### PROPERTY SPECIFICATIONS

| Topogrophy:         | Flat                            |
|---------------------|---------------------------------|
| Water/Sewer:        | City                            |
| Gas/Electric:       | Westfield Gas &<br>Electric     |
| Power:              | 1,200 amps/3-<br>phase          |
| Heat:               | Gas Fired                       |
| Internet/Telephone: | Comcast                         |
| Construction:       | Block/Metal/Steel               |
| Flooring:           | Concrete                        |
| Tailboard Docks:    | Two (2)                         |
| Drive-In Doors:     | Two (2)                         |
| Clear Height:       | 21'                             |
| Expansion:          | The building can<br>be expanded |
|                     |                                 |