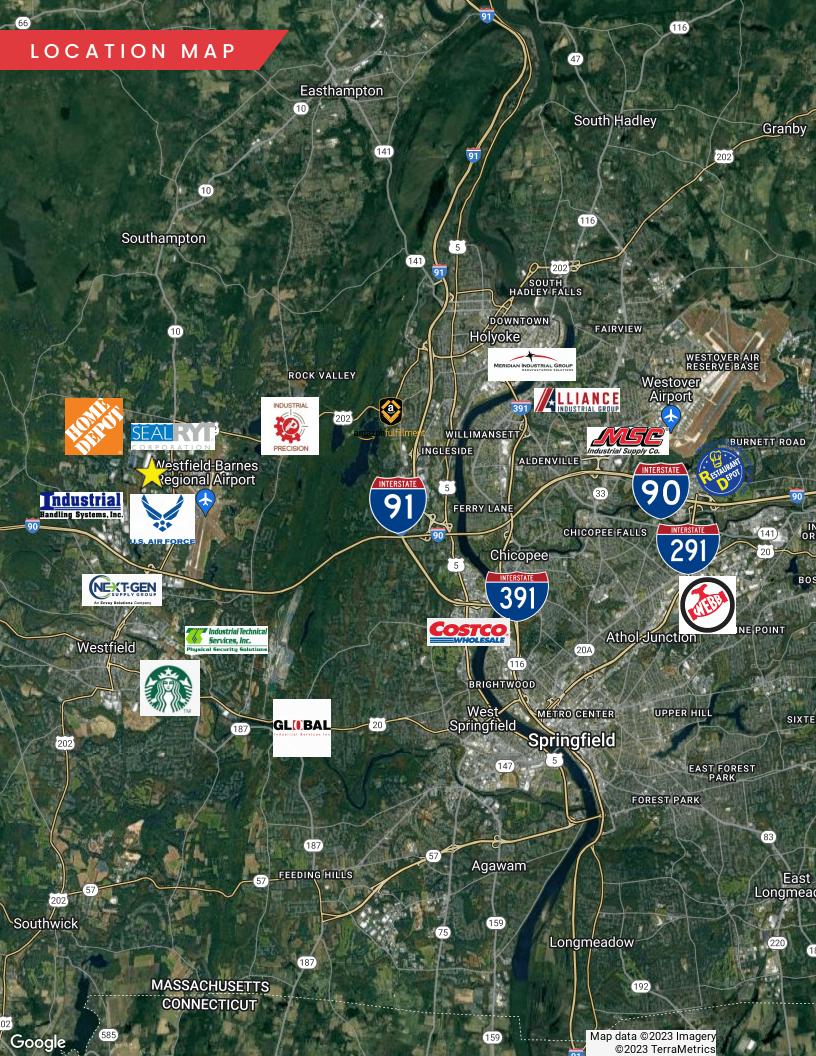

### LOCATION MAP

WRd

(10)

10

N Rd

202

RO

202

Massachusetts Tpker(Toll/road)

MI

90

202

Union St

Massachusetts JamesHardie

Pochassic Rd Pochassic St

Westfield-Barnes Regional Airport

Holyoke Rd

202

Gulfstream

90

Massachu

Map data ©2023 Imagery ©2023 , Airbus, CNES / Airbus, Landsat / Copernicus, MassGIS, Commonwealth of Massachusetts EOEA, Maxar Technologies, U.S. Geological Survey, USDA/FPAC/GEO

Holyoke Rd