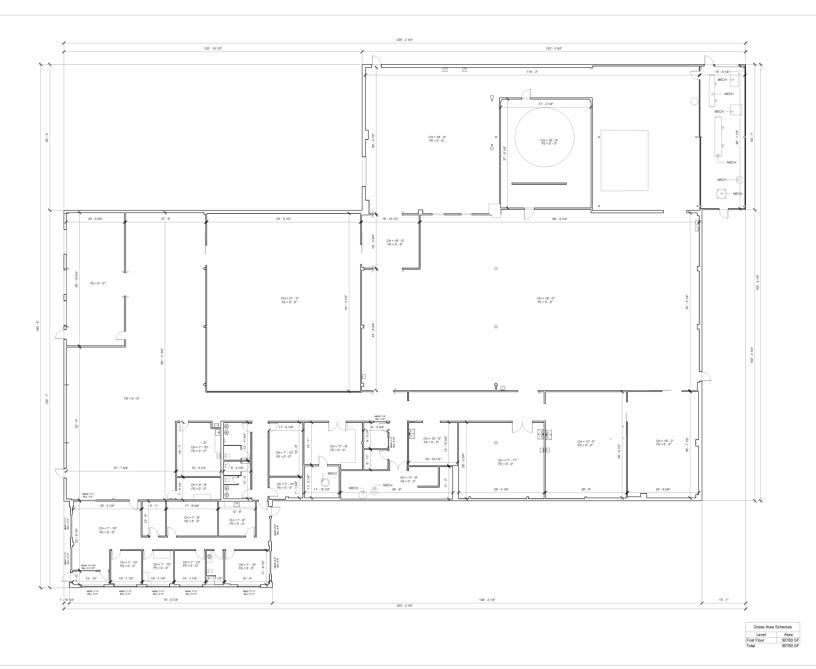

cre           | s  |
|-------------------------------|----|
| Zoning: Industri              | al |
| Distance to MA Pike: 2.5 Mile | s  |
| Lease Rate: MARKI             | T  |

| DEMOGRAPHICS      | 3 MILES  | 5 MILES  | 10 MILES |
|-------------------|----------|----------|----------|
| Total Households  | 7,121    | 21,146   | 133,519  |
| Total Population  | 17,410   | 53,572   | 310,313  |
| Average HH Income | \$83,661 | \$90,056 | \$68,141 |

#### CORPORATE NEIGHBORS

| FW Webb Company                    |  |
|------------------------------------|--|
| Packaging Corporation of America   |  |
| James Hardie Building Products     |  |
| A. Duie Pyle                       |  |
| Lowe's Flatbed Distribution Center |  |
| Home Depot Distribution Center     |  |











## FLOOR PLAN





### LOCATION MAP

WRd



(10)

10

N Rd

202

RO

202

Massachusetts Tpker(Toll/road)

MI



90

202

Union St

Massachusetts JamesHardie

Pochassic Rd Pochassic St

Westfield-Barnes Regional Airport

Holyoke Rd

202

Gulfstream

90

Massachu

Map data ©2023 Imagery ©2023 , Airbus, CNES / Airbus, Landsat / Copernicus, MassGIS, Commonwealth of Massachusetts EOEA, Maxar Technologies, U.S. Geological Survey, USDA/FPAC/GEO

Holyoke Rd

# 77 SERVISTAR INDUSTRIAL WAY

#### WESTFIELD, MA

FOR LEASE 33,356 SF INDUSTRIAL FOOD PROCESSING BUILDING

DAVID STUBBLEBINE 617.592.3391 david@stubblebinecompany.com JAMES STUBBLEBINE 617.592.3388 james@stubblebinecompany.com

DAVID BERMAN 413.636.9055 dberman@stubblebinecompany.com

We obtained the information above from sources we believe to be reliable.