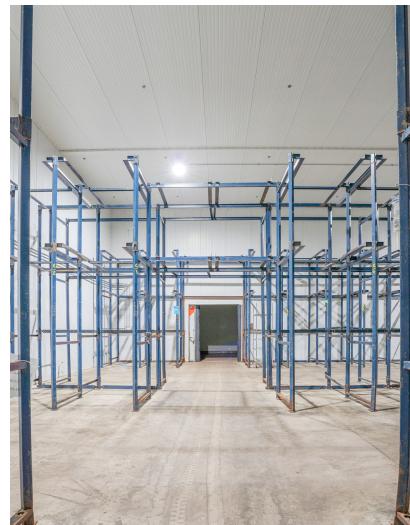

#### DESCRIPTION

The building has existing food processing related infrastructure including:

- Custom spiral duct freezer system
- 3,200 SF of previously used refrigerator space

#### PROPERTY SPECIFICATIONS

| Topogrophy:         | Flat                            |
|---------------------|---------------------------------|
| Water/Sewer:        | City                            |
| Gas/Electric:       | Westfield Gas &<br>Electric     |
| Power:              | 1,200 amps/3-<br>phase          |
| Heat:               | Gas Fired                       |
| Internet/Telephone: | Comcast                         |
| Construction:       | Block/Metal/Steel               |
| Flooring:           | Concrete                        |
| Tailboard Docks:    | Two (2)                         |
| Drive-In Doors:     | Two (2)                         |
| Clear Height:       | 21'                             |
| Expansion:          | The building can<br>be expanded |
|                     |                                 |