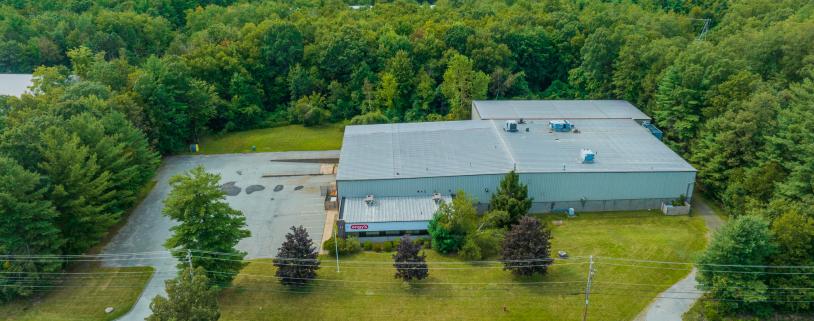

## 77 SERVISTAR INDUSTRIAL WAY westfield, ma

FOR LEASE | 33,356 SF INDUSTRIAL FOOD PROCESSING BUILDING

- 21' Clear Height
- Potential Uses: Food Processing or Warehouse
- Located 2.5 Miles from MA Pike in Established Industrial Park

#### OFFERING SUMMARY

| Lot Size: 6.26 Acre           | s  |
|-------------------------------|----|
| Zoning: Industri              | al |
| Distance to MA Pike: 2.5 Mile | s  |
| Lease Rate: MARKI             | T  |