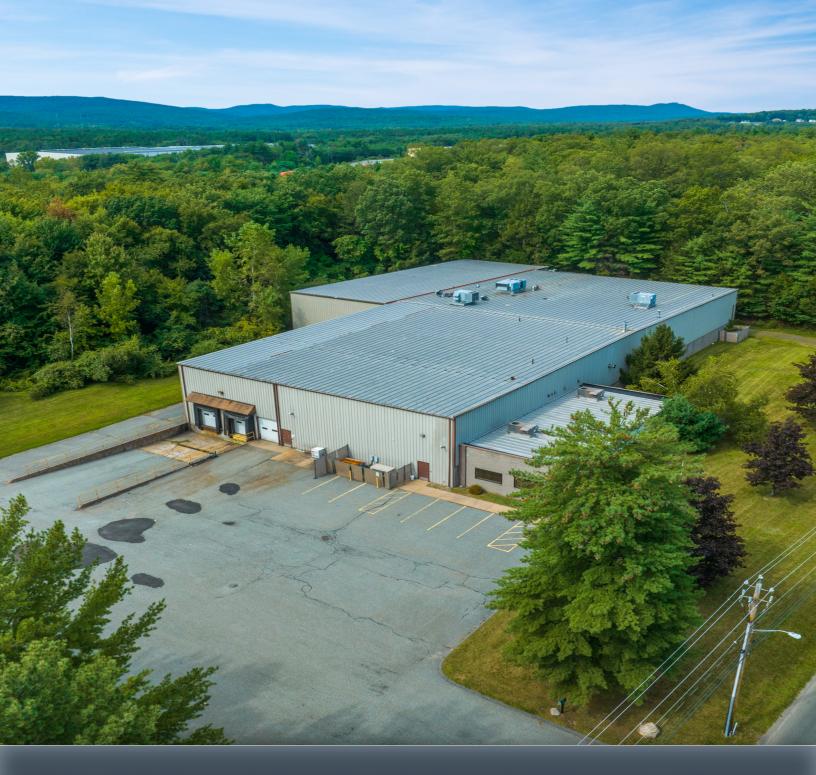

## 77 SERVISTAR INDUSTRIAL WAY westfield, ma

FOR LEASE | 33,356 SF INDUSTRIAL FOOD PROCESSING BUILDING

- 21' Clear Height
- Potential Uses: Food Processing or Warehouse
- Located 2.5 Miles from MA Pike in Established Industrial Park

#### OFFERING SUMMARY

| Lot Size: 6.26 Acre           | s  |
|-------------------------------|----|
| Zoning: Industri              | al |
| Distance to MA Pike: 2.5 Mile | s  |
| Lease Rate: MARKI             | T  |