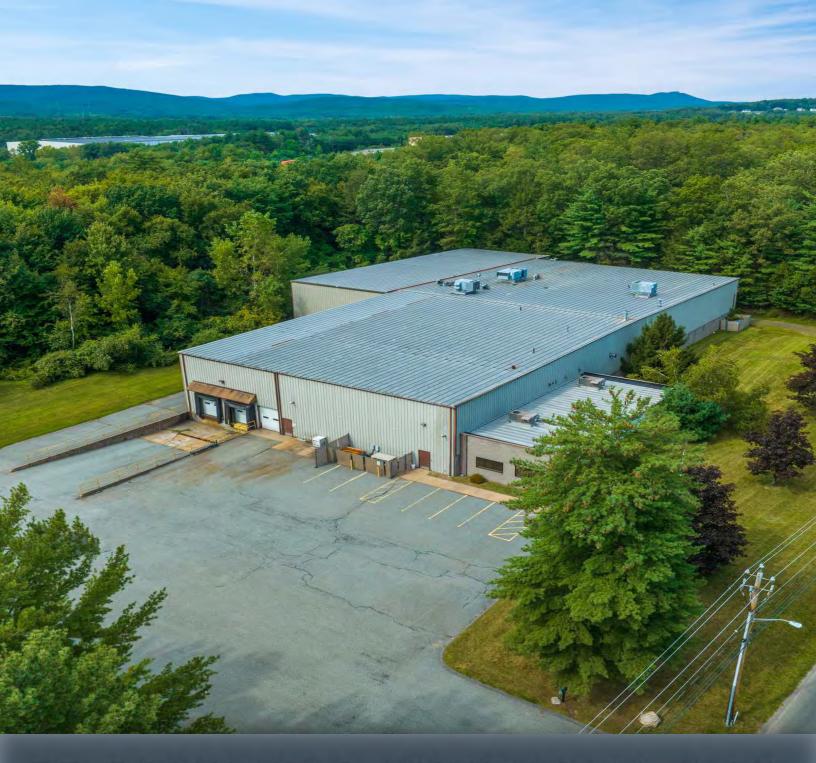

## 77 SERVISTAR INDUSTRIAL WAY WESTFIELD, MA

#### FOR SALE OR LEASE | 30,780 SF INDUSTRIAL WAREHOUSE

- All utilities
- 3,200 Total Amps
- 23' Clear Height
- Located 2.5 Miles from MA Pike in Established Industrial Park

#### PROPERTY DESCRIPTION

30,780 SF Industrial Warehouse for Sale or Lease

| DEMOGRAPHICS      | 3 MILES  | 5 MILES  | 10 MILES |
|-------------------|----------|----------|----------|
| Total Households  | 7,121    | 21,146   | 133,519  |
| Total Population  | 17,410   | 53,572   | 310,313  |
| Average HH Income | \$83,661 | \$90,056 | \$68,141 |

#### PROPERTY

| Building<br>Size:   | 30,780 SF                                             |
|---------------------|-------------------------------------------------------|
| Available<br>Space: | 30,780 SF                                             |
| Expansion:          | The building can be expanded                          |
| Lot Size:           | 6.26 AC                                               |
| Clear<br>Height:    | 23'                                                   |
| Loading:            | Two (2) Tailboard Docks and two (2)<br>Drive-in Doors |
|                     | Switch Gears #1 & #2:                                 |
| Power:              | 1,200 Amps, 600-volt,<br>3 phase 4-wire AC            |
|                     | 2,000 Amp, 480/277 volt,<br>3 phase, 4-wire AC        |