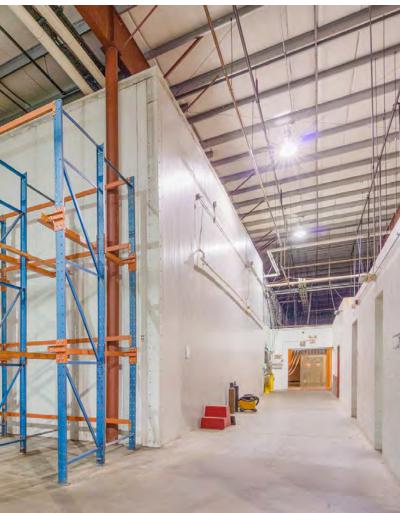

#### PROPERTY

| Building<br>Size:   | 30,780 SF                                             |
|---------------------|-------------------------------------------------------|
| Available<br>Space: | 30,780 SF                                             |
| Expansion:          | The building can be expanded                          |
| Lot Size:           | 6.26 AC                                               |
| Clear<br>Height:    | 23'                                                   |
| Loading:            | Two (2) Tailboard Docks and two (2)<br>Drive-in Doors |
|                     | Switch Gears #1 & #2:                                 |
| Power:              | 1,200 Amps, 600-volt,<br>3 phase 4-wire AC            |
|                     | 2,000 Amp, 480/277 volt,<br>3 phase, 4-wire AC        |