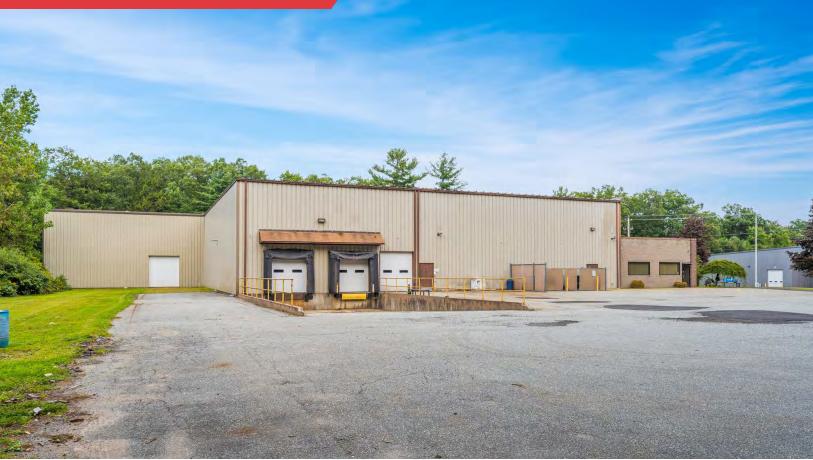

#### PROPERTY

| Building<br>Size:   | 30,780 SF                                             |
|---------------------|-------------------------------------------------------|
| Available<br>Space: | 30,780 SF                                             |
| Expansion:          | The building can be expanded                          |
| Lot Size:           | 6.26 AC                                               |
| Clear<br>Height:    | 23'                                                   |
| Loading:            | Two (2) Tailboard Docks and two (2)<br>Drive-in Doors |
|                     | Switch Gears #1 & #2:                                 |
| Power:              | 1,200 Amps, 600-volt,<br>3 phase 4-wire AC            |
|                     | 2,000 Amp, 480/277 volt,<br>3 phase, 4-wire AC        |