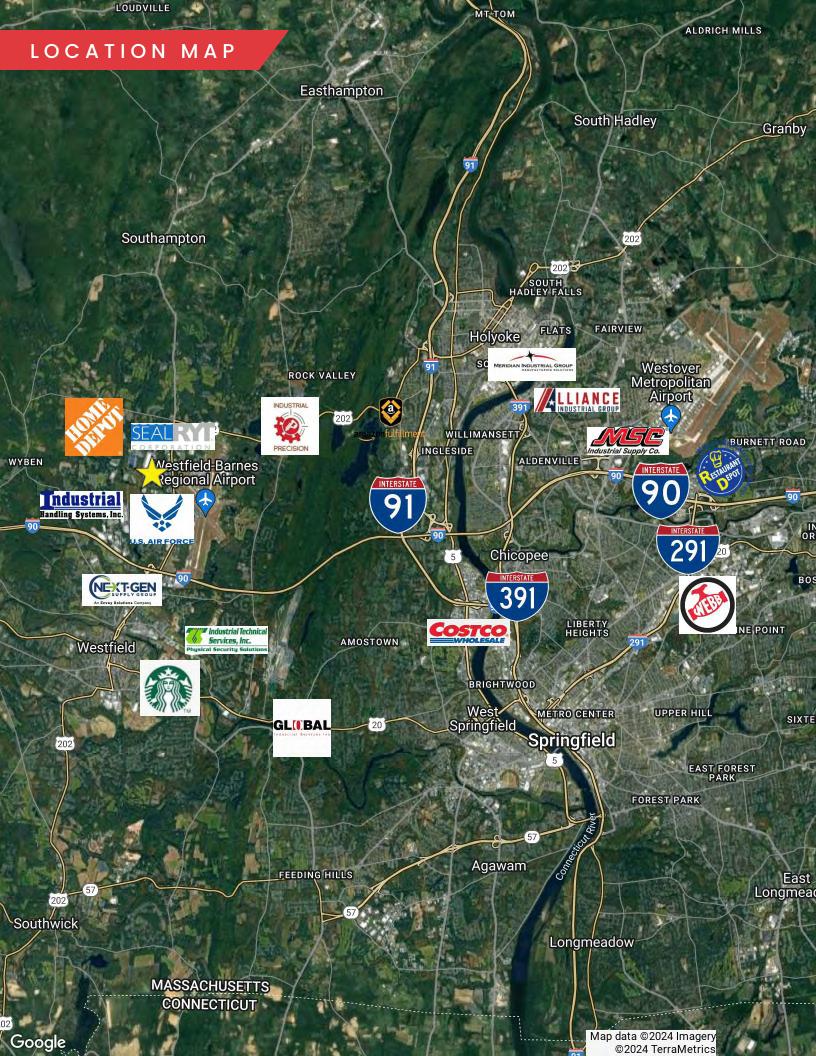

#### LOCATION MAP

NRd

90

1

Union St

Holyoke Rd

🕢 JamesHardie

setts-Tpke (Toll-road)

Pochassic Rd Pochassic St

Google

Westfield-Barnes Regional Airport

202

Gulfstream

New-Aprem

E Mountain

Massachusetts T

10

N Rd

202

MICRO

202

Map data ©2024 Imagery ©2024 Airbus, CNES / Airbus, Landsat / Copernicus, Maxar Technologies

Holyoke Rd-