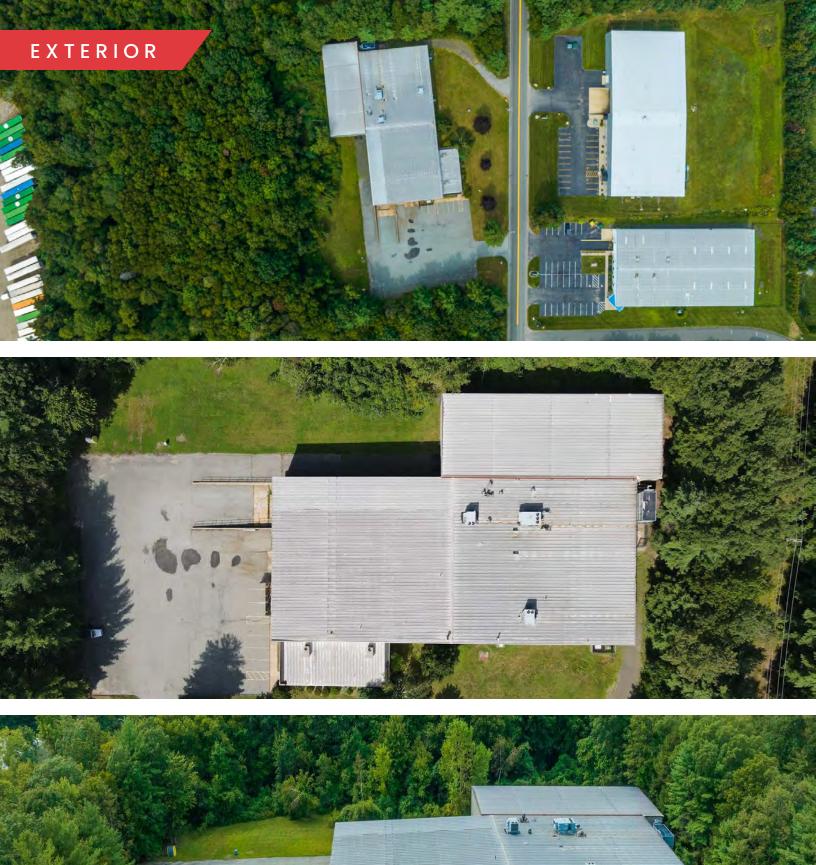

#### PROPERTY

| Building<br>Size:   | 30,780 SF                                             |
|---------------------|-------------------------------------------------------|
| Available<br>Space: | 30,780 SF                                             |
| Expansion:          | The building can be expanded                          |
| Lot Size:           | 6.26 AC                                               |
| Clear<br>Height:    | 23'                                                   |
| Loading:            | Two (2) Tailboard Docks and two (2)<br>Drive-in Doors |
|                     | Switch Gears #1 & #2:                                 |
| Power:              | 1,200 Amps, 600-volt,<br>3 phase 4-wire AC            |
|                     | 2,000 Amp, 480/277 volt,<br>3 phase, 4-wire AC        |

#### OFFERING SUMMARY

| Zoning:              | Industrial               |
|----------------------|--------------------------|
| Construction:        | Block/Metal/Steel        |
| Flooring:            | Concrete                 |
| Topography:          | Flat                     |
| Water/Sewer:         | City                     |
| Gas/Electric         | Westfield Gas & Electric |
| Heat:                | Gas Fired                |
| Internet/Telephone:  | Comcast                  |
| Distance to MA Pike: | 2.5 Miles                |
| Lease Rate:          | MARKET                   |
| Sale Price:          | \$2,350,000              |