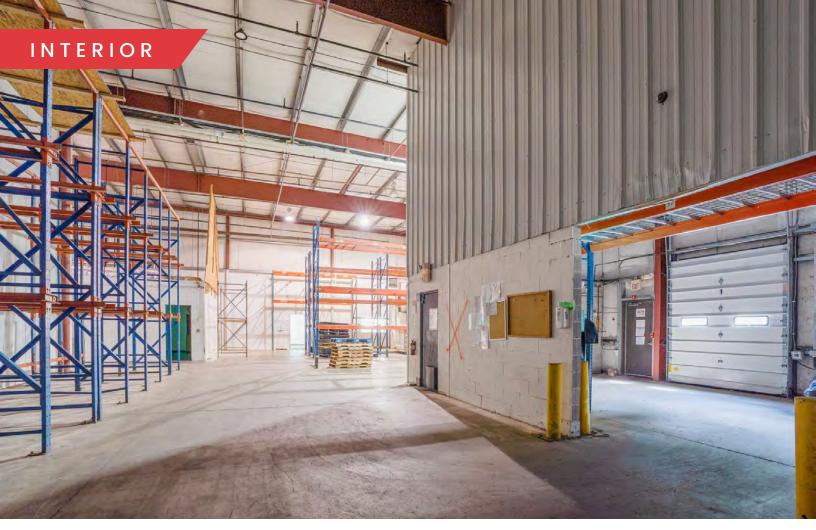

#### PROPERTY

| Building<br>Size:   | 30,780 SF                                             |
|---------------------|-------------------------------------------------------|
| Available<br>Space: | 30,780 SF                                             |
| Expansion:          | The building can be expanded                          |
| Lot Size:           | 6.26 AC                                               |
| Clear<br>Height:    | 23'                                                   |
| Loading:            | Two (2) Tailboard Docks and two (2)<br>Drive-in Doors |
|                     | Switch Gears #1 & #2:                                 |
| Power:              | 1,200 Amps, 600-volt,<br>3 phase 4-wire AC            |
|                     | 2,000 Amp, 480/277 volt,<br>3 phase, 4-wire AC        |