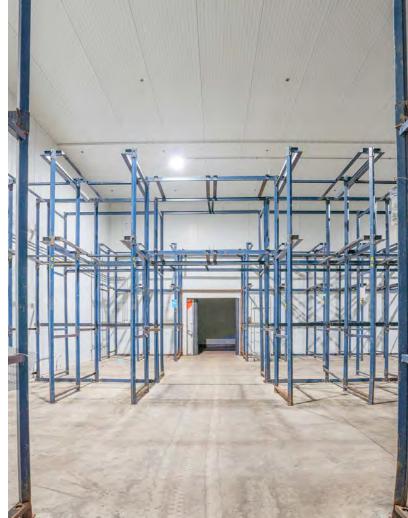

#### PROPERTY

| Building<br>Size:   | 30,780 SF                                             |
|---------------------|-------------------------------------------------------|
| Available<br>Space: | 30,780 SF                                             |
| Expansion:          | The building can be expanded                          |
| Lot Size:           | 6.26 AC                                               |
| Clear<br>Height:    | 23'                                                   |
| Loading:            | Two (2) Tailboard Docks and two (2)<br>Drive-in Doors |
|                     | Switch Gears #1 & #2:                                 |
| Power:              | 1,200 Amps, 600-volt,<br>3 phase 4-wire AC            |
|                     | 2,000 Amp, 480/277 volt,<br>3 phase, 4-wire AC        |