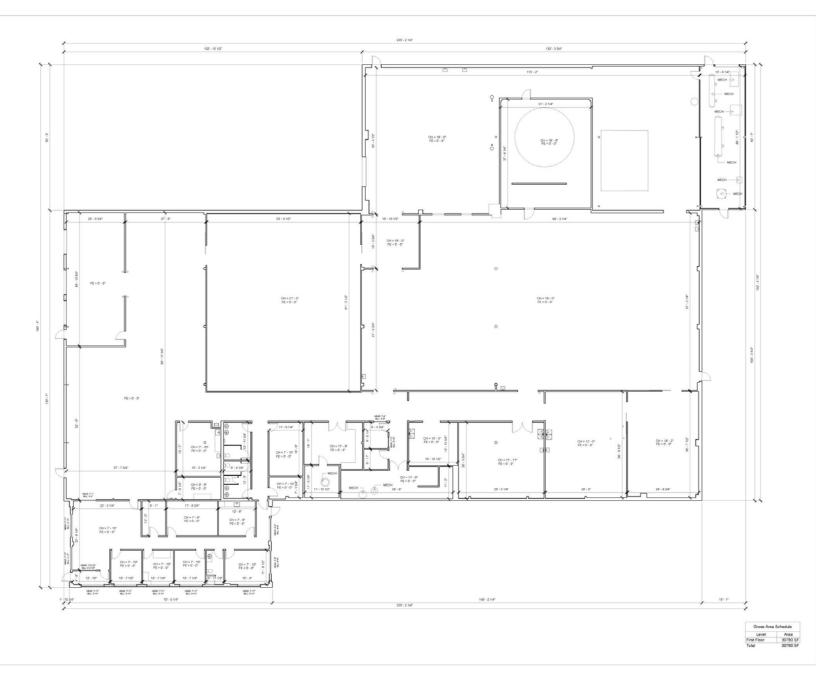

|
| Topography:          | Flat                     |
| Water/Sewer:         | City                     |
| Gas/Electric         | Westfield Gas & Electric |
| Heat:                | Gas Fired                |
| Internet/Telephone:  | Comcast                  |
| Distance to MA Pike: | 2.5 Miles                |
| Lease Rate:          | MARKET                   |
| Sale Price:          | \$2,350,000              |

#### CORPORATE NEIGHBORS

| FW Webb Company                    |
|------------------------------------|
| Packaging Corporation of America   |
| James Hardie Building Products     |
| A. Duie Pyle                       |
| Lowe's Flatbed Distribution Center |
| Home Depot Distribution Center     |
|                                    |



-

 .







### FLOOR PLAN





#### LOCATION MAP

NRd



90

1

Union St

Holyoke Rd

🕢 JamesHardie

setts-Tpke (Toll-road)

Pochassic Rd Pochassic St

Google

Westfield-Barnes Regional Airport

202

Gulfstream

New-Aprem

E Mountain

Massachusetts T

10

N Rd

202

MICRO

202

Map data ©2024 Imagery ©2024 Airbus, CNES / Airbus, Landsat / Copernicus, Maxar Technologies

Holyoke Rd-

# 77 SERVISTAR INDUSTRIAL WAY

WESTFIELD, MA

#### FOR SALE OR LEASE | 30,780 SF INDUSTRIAL WAREHOUSE



#### COLE BEHRENS 978.949.9637 cbehrens@stubblebinecompany.com

JAMES STUBBLEBINE 617.592.3388 james@stubblebinecompany.com DAVID STUBBLEBINE 617.592.3391 david@stubblebinecompany.com



We obtained the information above from sources we believe to be reliable. However, we have not verified its accuracy and make no guarantee, warranty