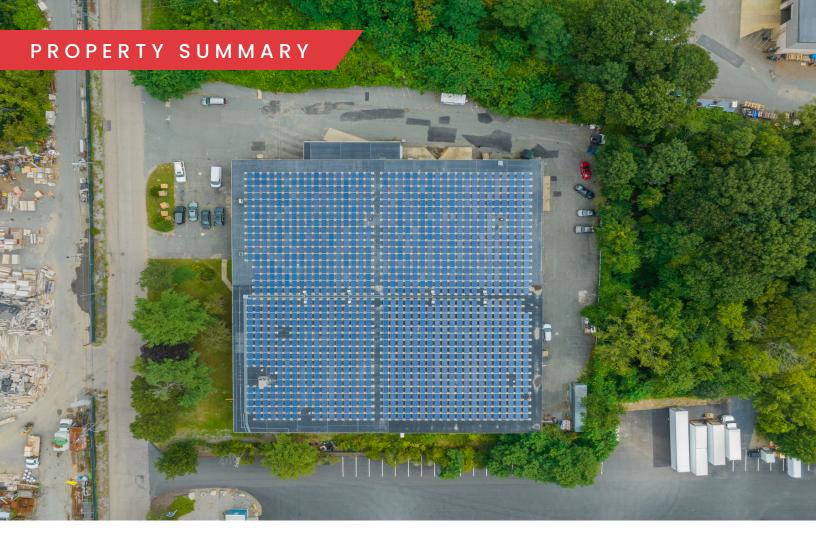

## 20 STRAFELLO DRIVE

AVON, MA

FOR SALE | 44,000 SF 18' CLEAR WAREHOUSE BUILDING

- 18' Clear Height
- Located in an established park 1.5 miles from Route 24

## OFFERING SUMMARY

| Sale Price:       |          |                      | MARKET                     |
|-------------------|----------|----------------------|----------------------------|
| Building Size:    |          | 44,000 SF            |                            |
| Office Space:     |          | 2,000 SF<br>2,000 SF | (1st Floor)<br>(2nd Floor) |
| Lot Size:         |          |                      | 1.97 AC                    |
| Zoning:           |          |                      | Industrial                 |
| DEMOGRAPHICS      | 3 MILES  | 5 MILES              | 10 MILES                   |
| Total Households  | 25,200   | 69,829               | 253,865                    |
| Total Population  | 66,229   | 189,680              | 651,460                    |
| Average HH Income | \$90,303 | \$96,331             | \$109,459                  |
|                   |          |                      |                            |