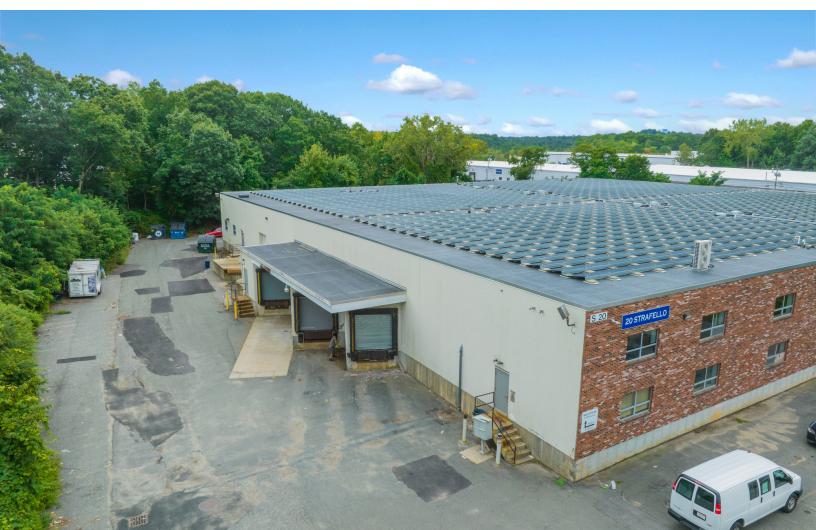

## 20 STRAFELLO DRIVE

AVON, MA

FOR SALE | 44,000 SF 18' CLEAR WAREHOUSE BUILDING

- 18' Clear Height
- Located in an established park 1.5 miles from Route 24

## 20 STRAFELLO DRIVE

AVON, MA

FOR SALE | 44,000 SF 18' CLEAR WAREHOUSE BUILDING

DAVID STUBBLEBINE 617.592.3391

david@stubblebinecompany.com

JAMES STUBBLEBINE

617.592.3388

james@stubblebinecompany.com