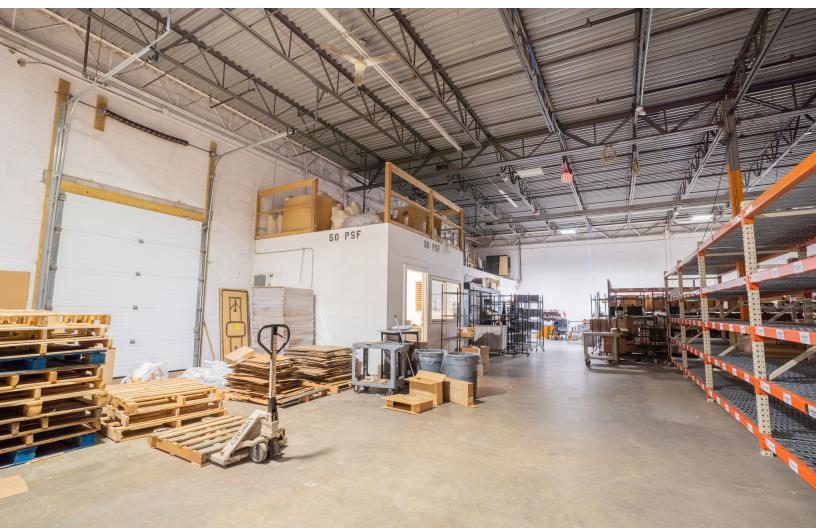

## PROPERTY SPECIFICATIONS

| LOADING:      | 4 Docks          |  |
|---------------|------------------|--|
| CLEAR HEIGHT: | 18'              |  |
| COLUMNS:      | 30' wide         |  |
| CONSTRUCTION: | Masonry          |  |
| POWER:        | 800a             |  |
| PARKING:      | 80 Spaces        |  |
| GAS:          | Natural          |  |
| HEATING:      | Gas              |  |
| SEWER:        | Septic           |  |
| WATER:        | Well             |  |
| R.E. TAXES:   | \$1.17/SF (2022) |  |