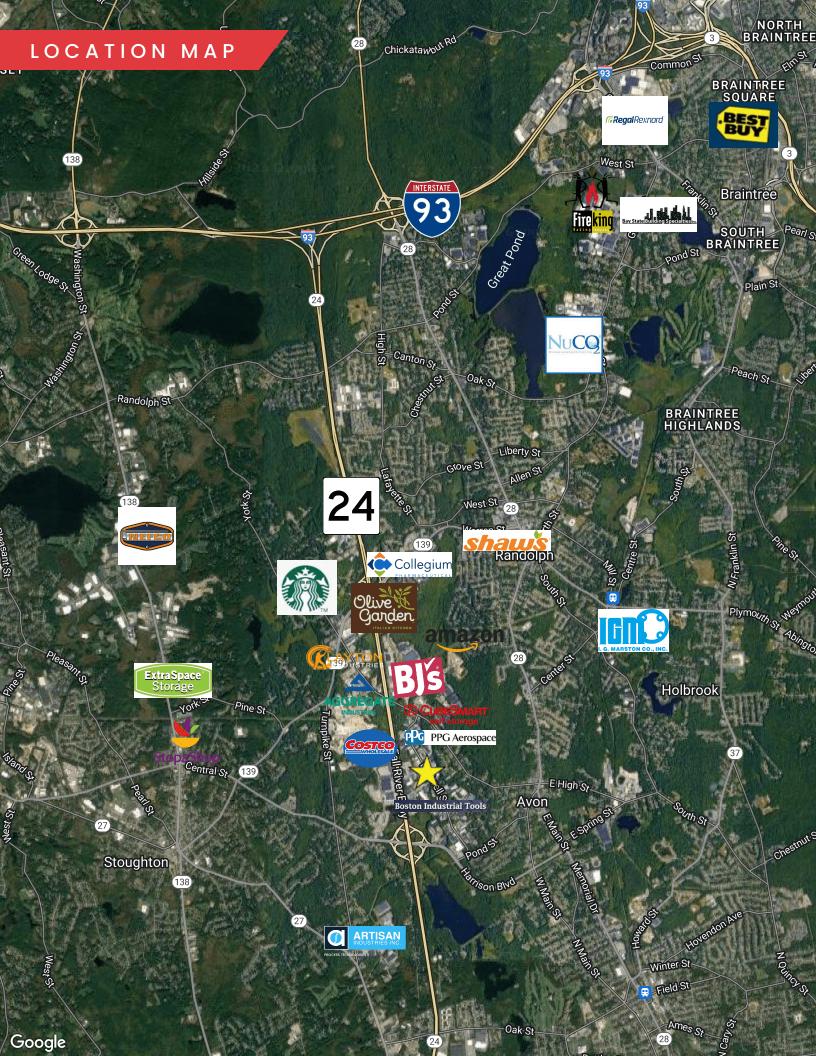

## 20 STRAFELLO DRIVE

AVON, MA

FOR SALE | 44,000 SF 18' CLEAR WAREHOUSE BUILDING

- 18' Clear Height
- Located in an established park 1.5 miles from Route 24

## 20 STRAFELLO DRIVE

AVON, MA

FOR SALE | 44,000 SF 18' CLEAR WAREHOUSE BUILDING

DAVID STUBBLEBINE 617.592.3391

david@stubblebinecompany.com

JAMES STUBBLEBINE

617.592.3388

james@stubblebinecompany.com