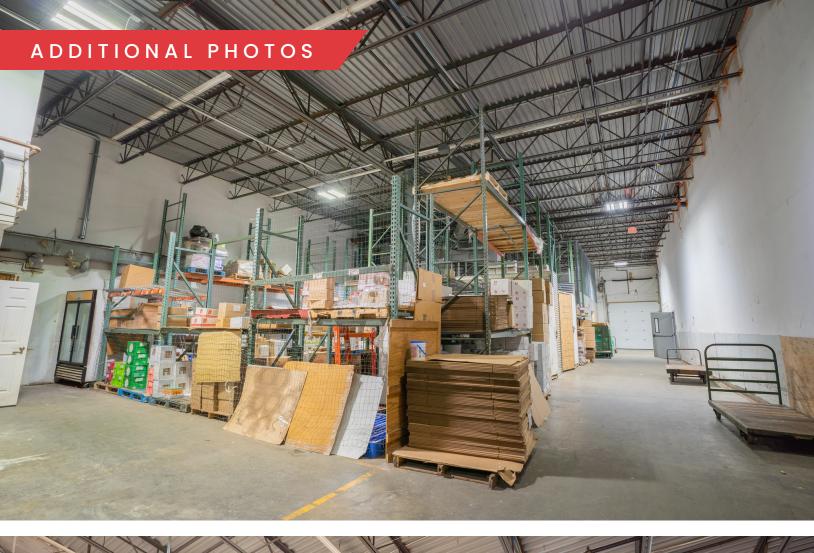

## PROPERTY SPECIFICATIONS

| LOADING:      | 4 Docks          |  |
|---------------|------------------|--|
| CLEAR HEIGHT: | 18'              |  |
| COLUMNS:      | 30' wide         |  |
| CONSTRUCTION: | Masonry          |  |
| POWER:        | 800a             |  |
| PARKING:      | 80 Spaces        |  |
| GAS:          | Natural          |  |
| HEATING:      | Gas              |  |
| SEWER:        | Septic           |  |
| WATER:        | Well             |  |
| R.E. TAXES:   | \$1.17/SF (2022) |  |