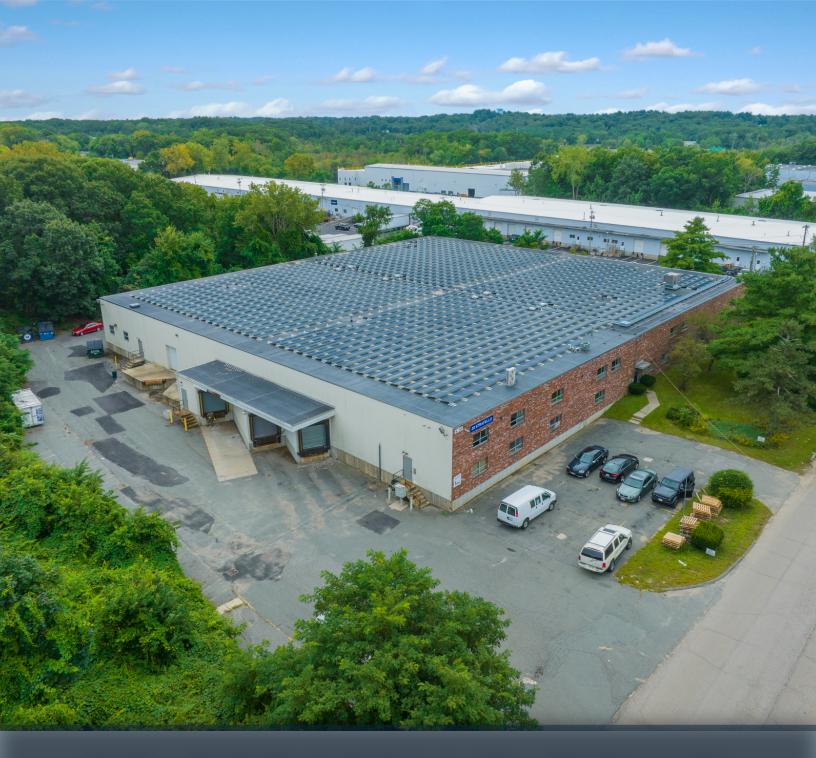

## 20 STRAFELLO DRIVE

AVON, MA

FOR SALE | 44,000 SF 18' CLEAR WAREHOUSE BUILDING

- 18' Clear Height
- Located in an established park 1.5 miles from Route 24

## PROPERTY SPECIFICATIONS

| LOADING:      | 4 Docks          |  |
|---------------|------------------|--|
| CLEAR HEIGHT: | 18'              |  |
| COLUMNS:      | 30' wide         |  |
| CONSTRUCTION: | Masonry          |  |
| POWER:        | 800a             |  |
| PARKING:      | 80 Spaces        |  |
| GAS:          | Natural          |  |
| HEATING:      | Gas              |  |
| SEWER:        | Septic           |  |
| WATER:        | Well             |  |
| R.E. TAXES:   | \$1.17/SF (2022) |  |

## OFFERING SUMMARY

| Sale Price:       |          |                      | MARKET                     |
|-------------------|----------|----------------------|----------------------------|
| Building Size:    |          | 44,000 SF            |                            |
| Office Space:     |          | 2,000 SF<br>2,000 SF | (1st Floor)<br>(2nd Floor) |
| Lot Size:         |          |                      | 1.97 AC                    |
| Zoning:           |          |                      | Industrial                 |
| DEMOGRAPHICS      | 3 MILES  | 5 MILES              | 10 MILES                   |
| Total Households  | 25,200   | 69,829               | 253,865                    |
| Total Population  | 66,229   | 189,680              | 651,460                    |
| Average HH Income | \$90,303 | \$96,331             | \$109,459                  |
|                   |          |                      |                            |