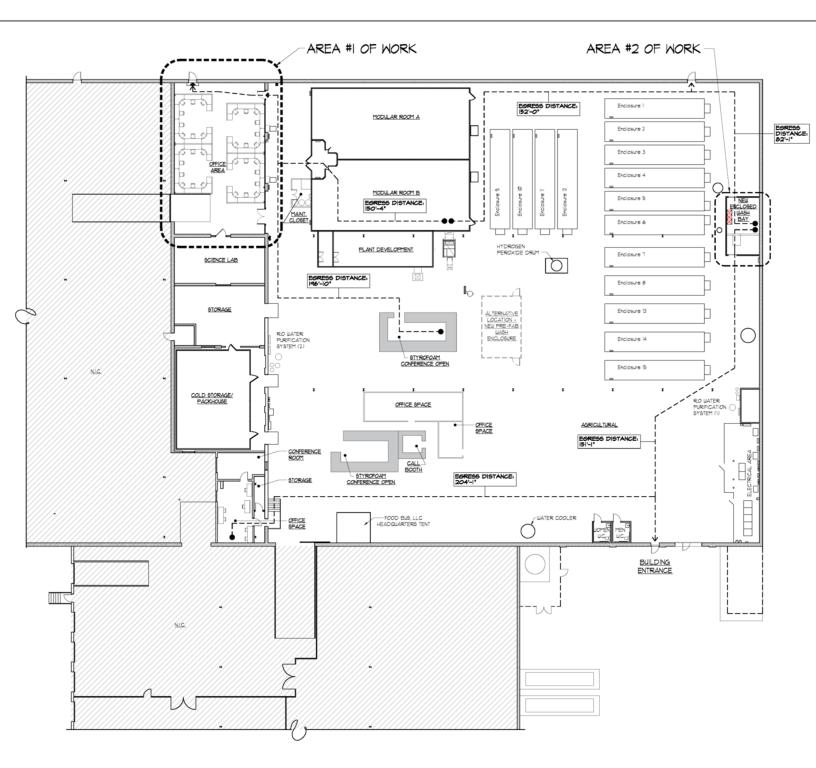

## PROPERTY HIGHLIGHTS

- One (1) 15,000SF pre-fab cultivation room 3 sections with 2 10-ton and 1 20-ton HVAC units (Chills to 32\*) with HEPA filters
- Swamp (Mist) Cooler
- Two (2) reverse osmosis water treatment with UV and blue light
- Two (2) plant dosing systems
- Stainless steel refrigeration and freezer
- Stainless Steel Food preparation tables
- Two compressors in food packing room
- Lab with Laminar flow hood; dehydrator
- Autoclave
- Forklift with charging station
- Power Washer
- Two Joey-O Lifts: one manual and one power lift
- Lead free paint