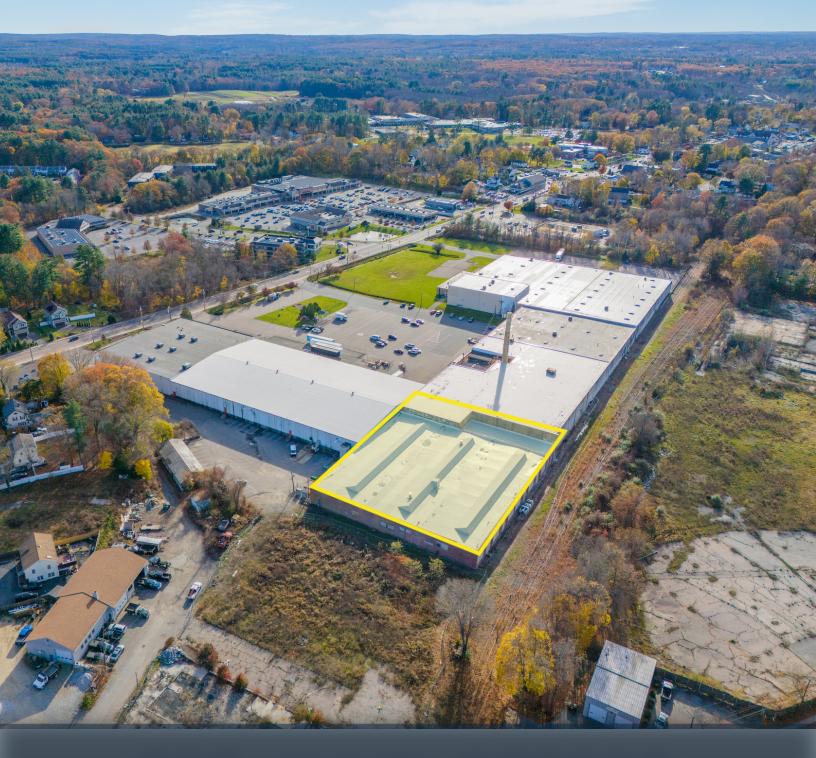

## 725 MAIN STREET

MILLIS, MA

FOR LEASE | 42,978 SF WAREHOUSE SPACE

ELLEN GARTHOFF
JAMES STUBBLEBINE
DAVID STUBBLEBINE

978.760.1263 857.362.0102 857.362.0101 ellen@stubblebinecompany.com james@stubblebinecompany.com david@stubblebinecompany.com

## PROPERTY SPECIFICATIONS

| Concrete Slab:  | 8'-10"                                               |
|-----------------|------------------------------------------------------|
| Water/Sewer:    | Municipal (Charles<br>River Water<br>Authority)      |
| Clear Height:   | 12' - 10' to joist;<br>several sections<br>27' clear |
| Power:          | 1500 amps; 3-<br>phase                               |
| Sprinklers:     | Wet System                                           |
| Loading:        | One (1) dedicated<br>drive-in door                   |
|                 | One (1) common<br>drive-in door                      |
|                 | Access to three<br>(3) common<br>tailboard doors     |
| Lot Size:       | 17.6 Acres                                           |
| Building Size:  | 318,995 SF                                           |
| Available Size: | 42,978 SF                                            |
| Lease Rate:     | MARKET                                               |
|                 |                                                      |