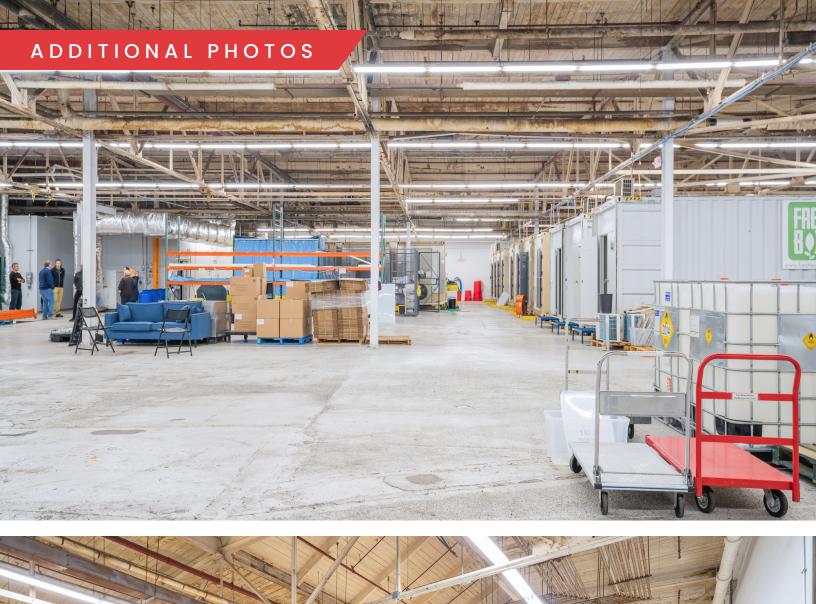

## PROPERTY HIGHLIGHTS

- One (1) 15,000SF pre-fab cultivation room 3 sections with 2 10-ton and 1 20-ton HVAC units (Chills to 32\*) with HEPA filters
- Swamp (Mist) Cooler
- Two (2) reverse osmosis water treatment with UV and blue light
- Two (2) plant dosing systems
- Stainless steel refrigeration and freezer
- Stainless Steel Food preparation tables
- Two compressors in food packing room
- Lab with Laminar flow hood; dehydrator
- Autoclave
- Forklift with charging station
- Power Washer
- Two Joey-O Lifts: one manual and one power lift
- Lead free paint