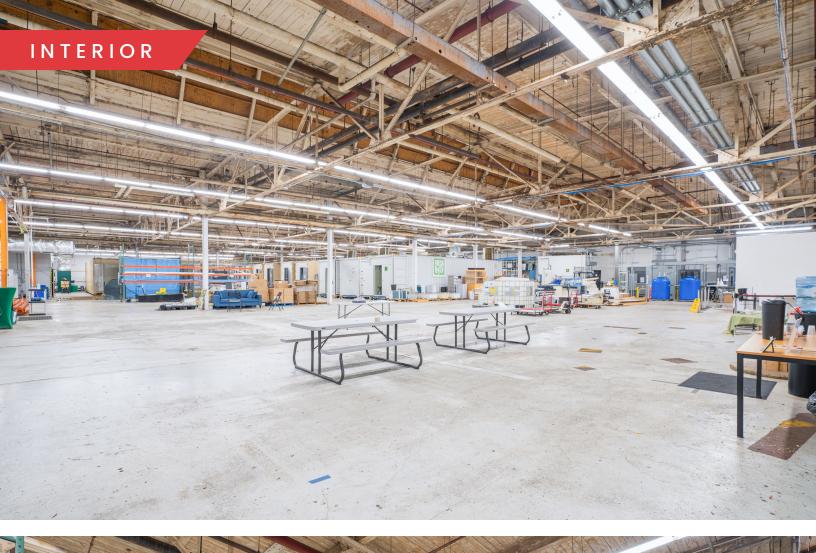

## PROPERTY HIGHLIGHTS

- One (1) 15,000SF pre-fab cultivation room 3 sections with 2 10-ton and 1 20-ton HVAC units (Chills to 32\*) with HEPA filters
- Swamp (Mist) Cooler
- Two (2) reverse osmosis water treatment with UV and blue light
- Two (2) plant dosing systems
- Stainless steel refrigeration and freezer
- Stainless Steel Food preparation tables
- Two compressors in food packing room
- Lab with Laminar flow hood; dehydrator
- Autoclave
- Forklift with charging station
- Power Washer
- Two Joey-O Lifts: one manual and one power lift
- Lead free paint

## PROPERTY SPECIFICATIONS

| Concrete Slab:  | 8'-10"                                               |
|-----------------|------------------------------------------------------|
| Water/Sewer:    | Municipal (Charles<br>River Water<br>Authority)      |
| Clear Height:   | 12' - 10' to joist;<br>several sections<br>27' clear |
| Power:          | 1500 amps; 3-<br>phase                               |
| Sprinklers:     | Wet System                                           |
| Loading:        | One (1) dedicated<br>drive-in door                   |
|                 | One (1) common<br>drive-in door                      |
|                 | Access to three<br>(3) common<br>tailboard doors     |
| Lot Size:       | 17.6 Acres                                           |
| Building Size:  | 318,995 SF                                           |
| Available Size: | 42,978 SF                                            |
| Lease Rate:     | MARKET                                               |
|                 |                                                      |