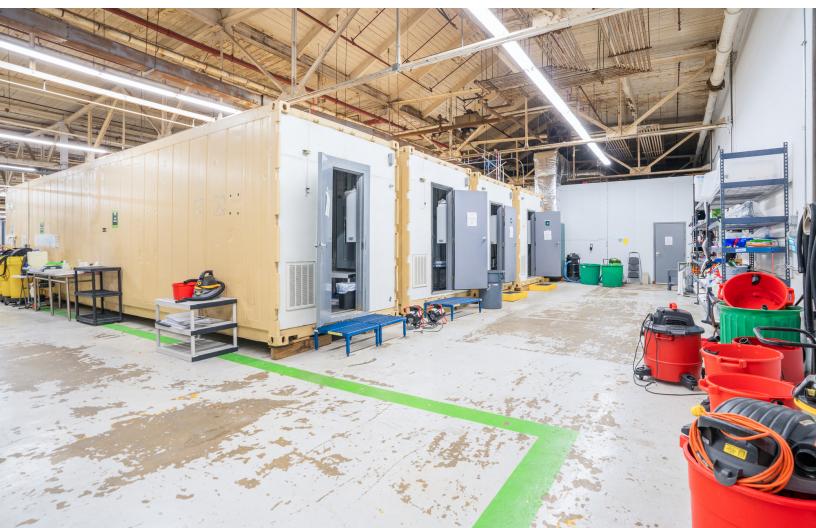

## PROPERTY HIGHLIGHTS

- One (1) 15,000SF pre-fab cultivation room 3 sections with 2 10-ton and 1 20-ton HVAC units (Chills to 32\*) with HEPA filters
- Swamp (Mist) Cooler
- Two (2) reverse osmosis water treatment with UV and blue light
- Two (2) plant dosing systems
- Stainless steel refrigeration and freezer
- Stainless Steel Food preparation tables
- Two compressors in food packing room
- Lab with Laminar flow hood; dehydrator
- Autoclave
- Forklift with charging station
- Power Washer
- Two Joey-O Lifts: one manual and one power lift
- Lead free paint