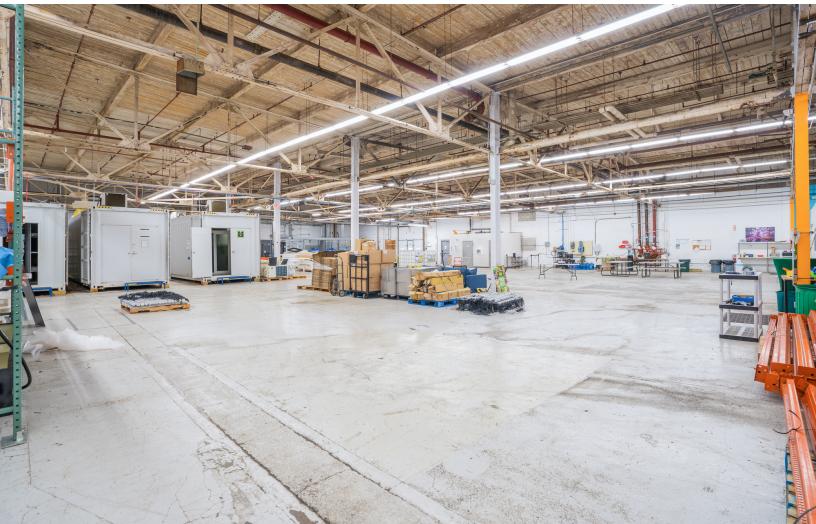

## PROPERTY HIGHLIGHTS

- One (1) 15,000SF pre-fab cultivation room 3 sections with 2 10-ton and 1 20-ton HVAC units (Chills to 32\*) with HEPA filters
- Swamp (Mist) Cooler
- Two (2) reverse osmosis water treatment with UV and blue light
- Two (2) plant dosing systems
- Stainless steel refrigeration and freezer
- Stainless Steel Food preparation tables
- Two compressors in food packing room
- Lab with Laminar flow hood; dehydrator
- Autoclave
- Forklift with charging station
- Power Washer
- Two Joey-O Lifts: one manual and one power lift
- Lead free paint

## PROPERTY SPECIFICATIONS

| Concrete Slab:  | 8'-10"                                               |
|-----------------|------------------------------------------------------|
| Water/Sewer:    | Municipal (Charles<br>River Water<br>Authority)      |
| Clear Height:   | 12' - 10' to joist;<br>several sections<br>27' clear |
| Power:          | 1500 amps; 3-<br>phase                               |
| Sprinklers:     | Wet System                                           |
| Loading:        | One (1) dedicated<br>drive-in door                   |
|                 | One (1) common<br>drive-in door                      |
|                 | Access to three<br>(3) common<br>tailboard doors     |
| Lot Size:       | 17.6 Acres                                           |
| Building Size:  | 318,995 SF                                           |
| Available Size: | 42,978 SF                                            |
| Lease Rate:     | MARKET                                               |
|                 |                                                      |