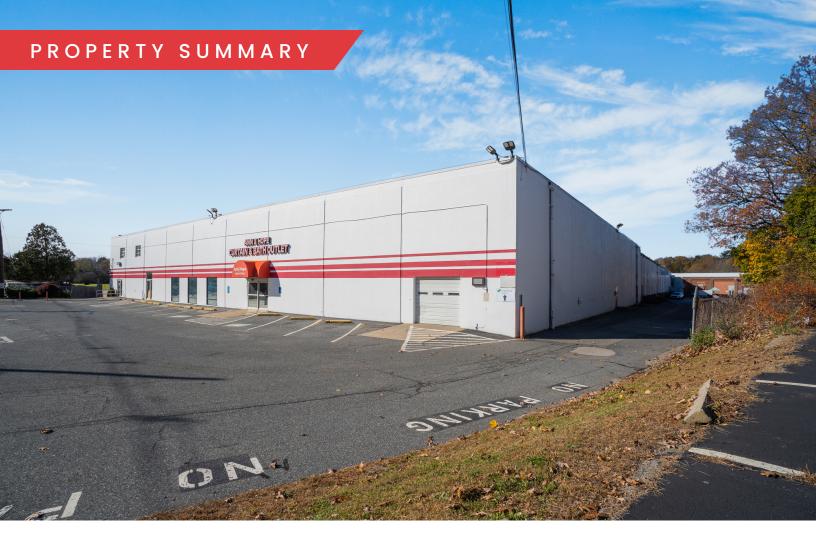

## 725 MAIN STREET

MILLIS, MA

FOR LEASE | 42,978 SF WAREHOUSE SPACE

ELLEN GARTHOFF
JAMES STUBBLEBINE
DAVID STUBBLEBINE

978.760.1263 857.362.0102 857.362.0101 ellen@stubblebinecompany.com james@stubblebinecompany.com david@stubblebinecompany.com

## PROPERTY SPECIFICATIONS

| Concrete Slab:  | 8'-10"                                               |
|-----------------|------------------------------------------------------|
| Water/Sewer:    | Municipal (Charles<br>River Water<br>Authority)      |
| Clear Height:   | 12' - 10' to joist;<br>several sections<br>27' clear |
| Power:          | 1500 amps; 3-<br>phase                               |
| Sprinklers:     | Wet System                                           |
| Loading:        | One (1) dedicated<br>drive-in door                   |
|                 | One (1) common<br>drive-in door                      |
|                 | Access to three<br>(3) common<br>tailboard doors     |
| Lot Size:       | 17.6 Acres                                           |
| Building Size:  | 318,995 SF                                           |
| Available Size: | 42,978 SF                                            |
| Lease Rate:     | MARKET                                               |
|                 |                                                      |