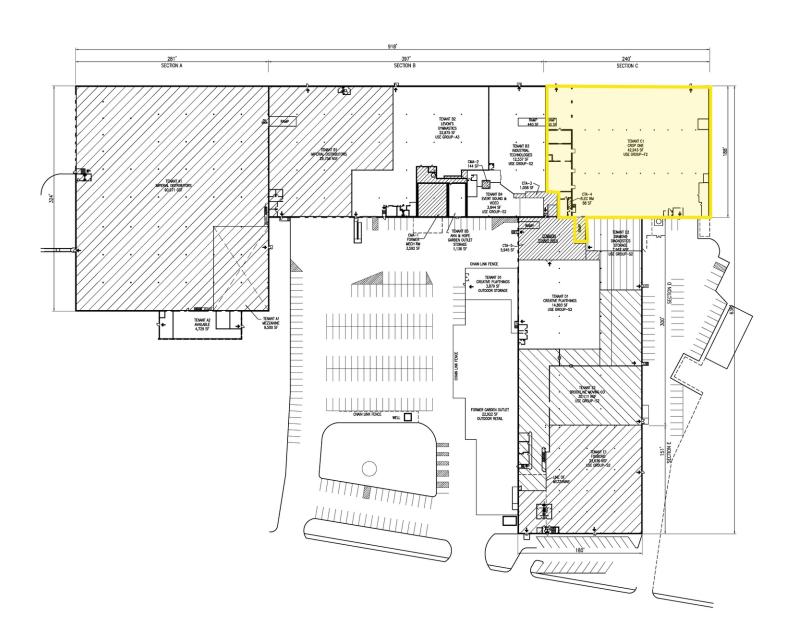

## PROPERTY SPECIFICATIONS

| Concrete Slab:  | 8'-10"                                               |
|-----------------|------------------------------------------------------|
| Water/Sewer:    | Municipal (Charles<br>River Water<br>Authority)      |
| Clear Height:   | 12' - 10' to joist;<br>several sections<br>27' clear |
| Power:          | 1500 amps; 3-<br>phase                               |
| Sprinklers:     | Wet System                                           |
| Loading:        | One (1) dedicated<br>drive-in door                   |
|                 | One (1) common<br>drive-in door                      |
|                 | Access to three<br>(3) common<br>tailboard doors     |
| Lot Size:       | 17.6 Acres                                           |
| Building Size:  | 318,995 SF                                           |
| Available Size: | 42,978 SF                                            |
| Lease Rate:     | MARKET                                               |
|                 |                                                      |