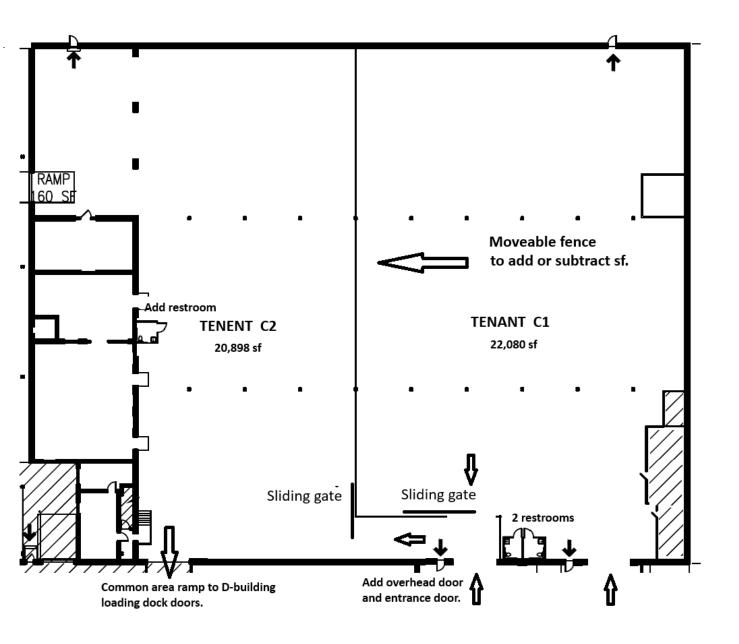

## 725 MAIN STREET

MILLIS, MA

FOR LEASE | 42,978 SF SUBDIVIDABLE INDUSTRIAL SPACE AVAILABLE

- Subdividable to 20,898 SF and 22,080 SF
- Low Operating Costs
- Large Parking Area
- \$7.50/SF NNN

## PROPERTY HIGHLIGHTS

- 42,978 SF of Contiguous Space Available
- Subdividable to 20,898 SF and 22,080 SF
- Low Operating Costs
- Large Parking Area

## PROPERTY SPECIFICATIONS

| Building Size:  | 318,995 SF                                                                |
|-----------------|---------------------------------------------------------------------------|
| Available Size: | 42,978 SF<br>Subdividable to:<br>20,898 SF and<br>22,080 SF               |
| Lot Size:       | 17.6 Acres                                                                |
| Clear Height:   | 12.5'-14'                                                                 |
| Column Spacing: | 20 x 62.5                                                                 |
| Loading:        | One (1) Drive-In<br>Door (possible to<br>add one addt'I<br>drive-in door) |
| Parking:        | 43 Spaces                                                                 |
| Power:          | 1500 Amps; 3-<br>Phase                                                    |
| Sprinklers:     | Wet System                                                                |
| Concrete Slab:  | 8'-10'                                                                    |
| Water:          | Municipal (Charles<br>River Water<br>Authority)                           |
| Rental Rate:    | \$7.50 NNN                                                                |