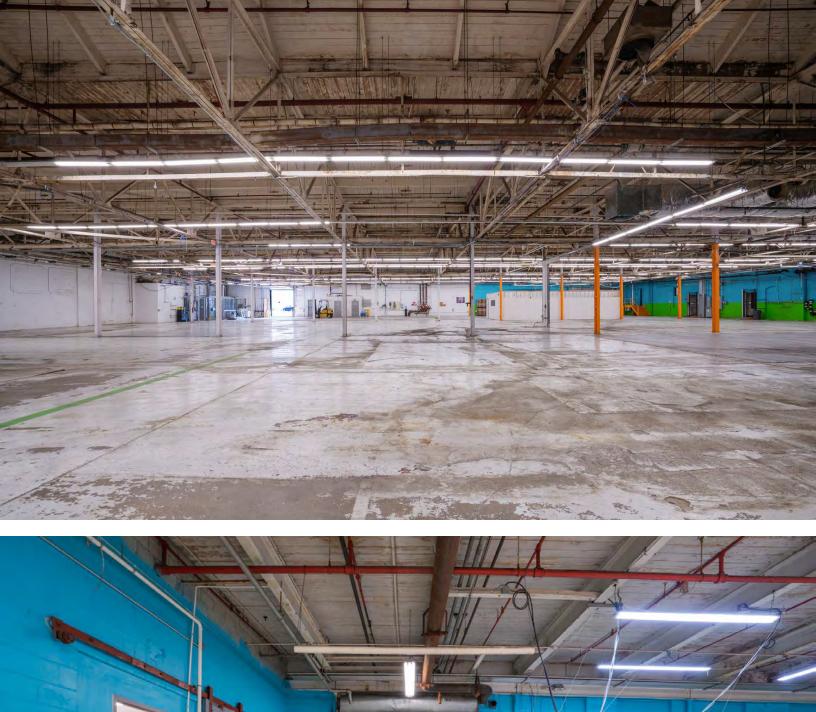

## PROPERTY SPECIFICATIONS

| Building Size:  | 318,995 SF                                                                |
|-----------------|---------------------------------------------------------------------------|
| Available Size: | 42,978 SF<br>Subdividable to:<br>20,898 SF and<br>22,080 SF               |
| Lot Size:       | 17.6 Acres                                                                |
| Clear Height:   | 12.5'-14'                                                                 |
| Column Spacing: | 20 x 62.5                                                                 |
| Loading:        | One (1) Drive-In<br>Door (possible to<br>add one addt'I<br>drive-in door) |
| Parking:        | 43 Spaces                                                                 |
| Power:          | 1500 Amps; 3-<br>Phase                                                    |
| Sprinklers:     | Wet System                                                                |
| Concrete Slab:  | 8'-10'                                                                    |
| Water:          | Municipal (Charles<br>River Water<br>Authority)                           |
| Rental Rate:    | \$7.50 NNN                                                                |