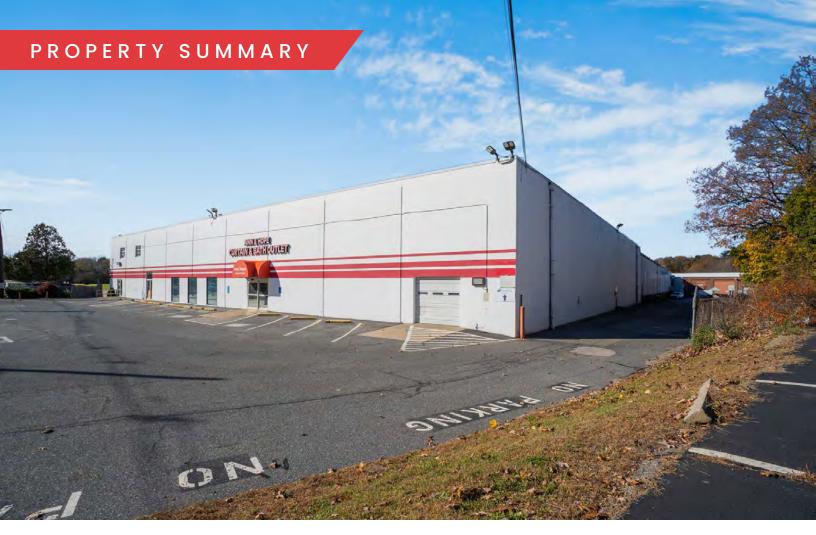

## PROPERTY SPECIFICATIONS

| Building Size:  | 318,995 SF                                                                |
|-----------------|---------------------------------------------------------------------------|
| Available Size: | 42,978 SF<br>Subdividable to:<br>20,898 SF and<br>22,080 SF               |
| Lot Size:       | 17.6 Acres                                                                |
| Clear Height:   | 12.5'-14'                                                                 |
| Column Spacing: | 20 x 62.5                                                                 |
| Loading:        | One (1) Drive-In<br>Door (possible to<br>add one addt'I<br>drive-in door) |
| Parking:        | 43 Spaces                                                                 |
| Power:          | 1500 Amps; 3-<br>Phase                                                    |
| Sprinklers:     | Wet System                                                                |
| Concrete Slab:  | 8'-10'                                                                    |
| Water:          | Municipal (Charles<br>River Water<br>Authority)                           |
| Rental Rate:    | \$7.50 NNN                                                                |