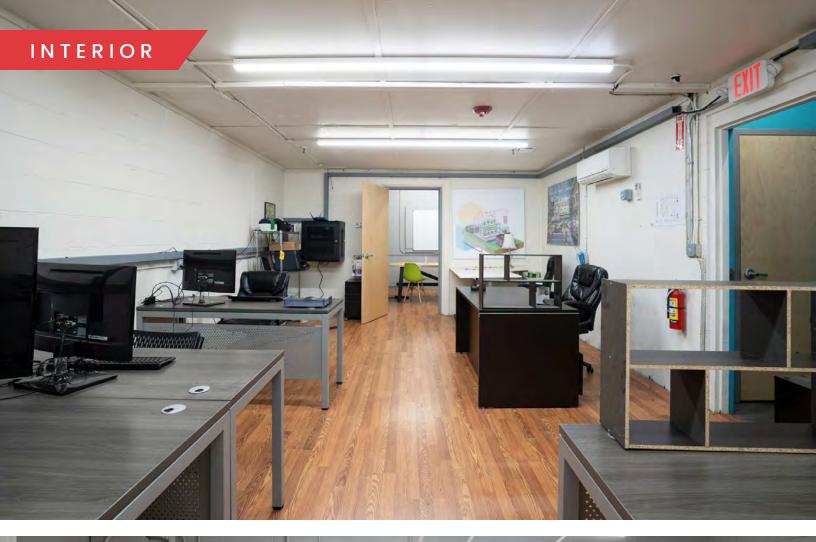

## 725 MAIN STREET

MILLIS, MA

FOR LEASE | 42,978 SF SUBDIVIDABLE INDUSTRIAL SPACE AVAILABLE

- Subdividable to 20,898 SF and 22,080 SF
- Low Operating Costs
- Large Parking Area
- \$7.50/SF NNN

## PROPERTY HIGHLIGHTS

- 42,978 SF of Contiguous Space Available
- Subdividable to 20,898 SF and 22,080 SF
- Low Operating Costs
- Large Parking Area