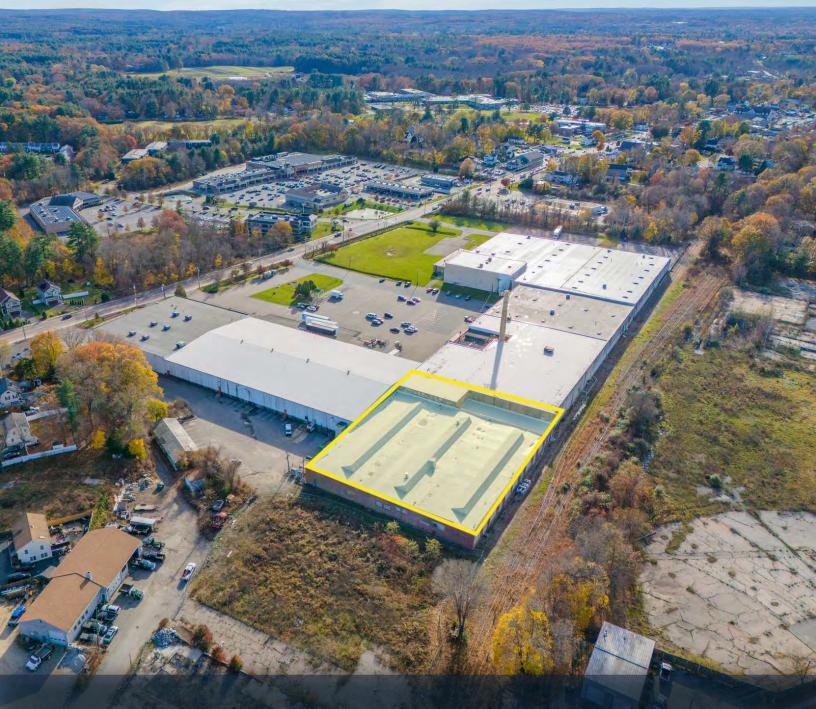

## 725 MAIN STREET

MILLIS, MA

FOR LEASE | 42,978 SF SUBDIVIDABLE INDUSTRIAL SPACE AVAILABLE

- Subdividable to 20,898 SF and 22,080 SF
- Low Operating Costs
- Large Parking Area
- \$7.50/SF NNN

## PROPERTY SPECIFICATIONS

| Building Size:  | 318,995 SF                                                                |
|-----------------|---------------------------------------------------------------------------|
| Available Size: | 42,978 SF<br>Subdividable to:<br>20,898 SF and<br>22,080 SF               |
| Lot Size:       | 17.6 Acres                                                                |
| Clear Height:   | 12.5'-14'                                                                 |
| Column Spacing: | 20 x 62.5                                                                 |
| Loading:        | One (1) Drive-In<br>Door (possible to<br>add one addt'I<br>drive-in door) |
| Parking:        | 43 Spaces                                                                 |
| Power:          | 1500 Amps; 3-<br>Phase                                                    |
| Sprinklers:     | Wet System                                                                |
| Concrete Slab:  | 8'-10'                                                                    |
| Water:          | Municipal (Charles<br>River Water<br>Authority)                           |
| Rental Rate:    | \$7.50 NNN                                                                |