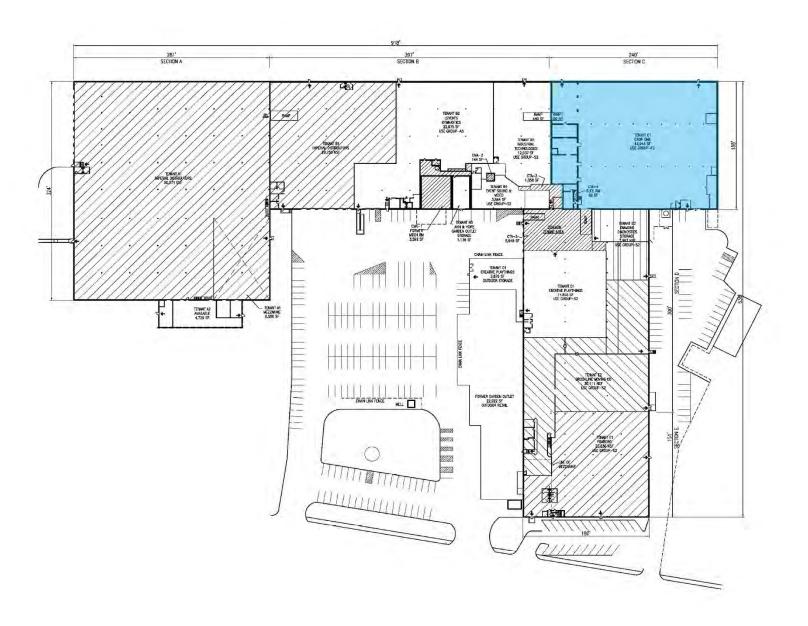

## 725 MAIN STREET

MILLIS, MA

FOR LEASE | 42,978 SF SUBDIVIDABLE INDUSTRIAL SPACE AVAILABLE

- Subdividable to 20,898 SF and 22,080 SF
- Low Operating Costs
- Large Parking Area
- \$7.50/SF NNN

## PROPERTY HIGHLIGHTS

- 42,978 SF of Contiguous Space Available
- Subdividable to 20,898 SF and 22,080 SF
- Low Operating Costs
- Large Parking Area

## PROPERTY SPECIFICATIONS

| Building Size:  | 318,995 SF                                                                |
|-----------------|---------------------------------------------------------------------------|
| Available Size: | 42,978 SF<br>Subdividable to:<br>20,898 SF and<br>22,080 SF               |
| Lot Size:       | 17.6 Acres                                                                |
| Clear Height:   | 12.5'-14'                                                                 |
| Column Spacing: | 20 x 62.5                                                                 |
| Loading:        | One (1) Drive-In<br>Door (possible to<br>add one addt'I<br>drive-in door) |
| Parking:        | 43 Spaces                                                                 |
| Power:          | 1500 Amps; 3-<br>Phase                                                    |
| Sprinklers:     | Wet System                                                                |
| Concrete Slab:  | 8'-10'                                                                    |
| Water:          | Municipal (Charles<br>River Water<br>Authority)                           |
| Rental Rate:    | \$7.50 NNN                                                                |