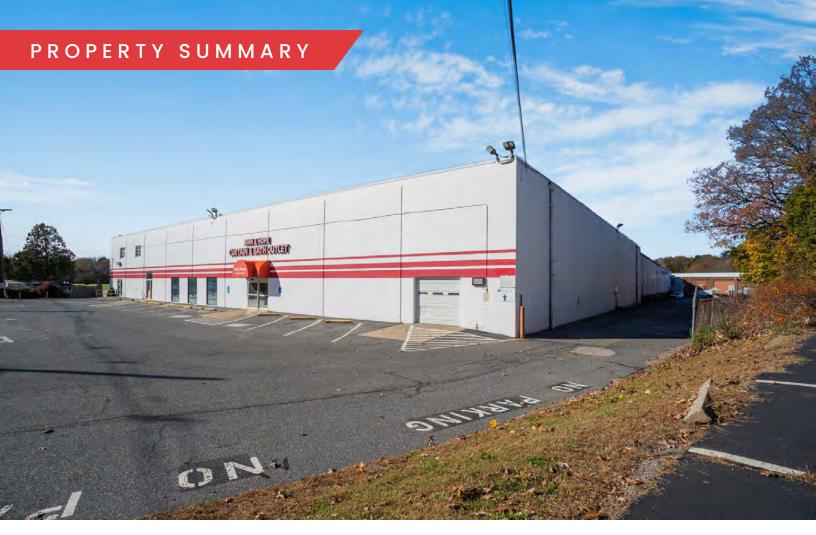

## 725 MAIN STREET

## MILLIS, MA

FOR LEASE | 42,978 SF SUBDIVIDABLE INDUSTRIAL SPACE AVAILABLE

- Subdividable to 20,898 SF and 22,080 SF
- Low Operating Costs
- Large Parking Area
- \$7.50/SF NNN

#### **PROPERTY HIGHLIGHTS**

- 42,978 SF of Contiguous Space Available
- Subdividable to 20,898 SF and 22,080 SF
- Low Operating Costs
- Large Parking Area