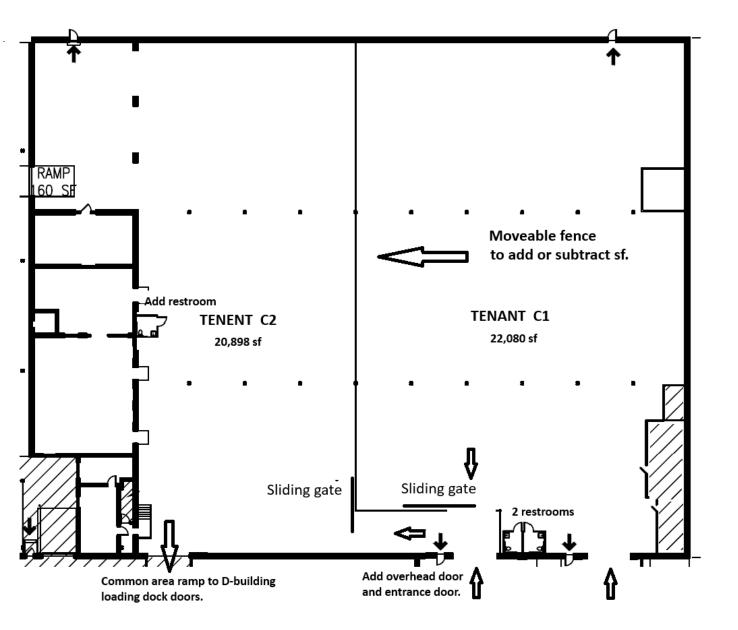

## FLOOR PLAN

#### **PROPERTY HIGHLIGHTS**

- 42,978 SF of Contiguous Space Available
- Subdividable to 20,898 SF and 22,080 SF
- Low Operating Costs
- Large Parking Area

#### PROPERTY SPECIFICATIONS

| Building Size:  | 318,995 SF                                                                |
|-----------------|---------------------------------------------------------------------------|
| Available Size: | 42,978 SF<br>Subdividable to:<br>20,898 SF and<br>22,080 SF               |
| Lot Size:       | 17.6 Acres                                                                |
| Clear Height:   | 12.5'-14'                                                                 |
| Column Spacing: | 20 x 62.5                                                                 |
| Loading:        | One (1) Drive-In<br>Door (possible to<br>add one addt'l<br>drive-in door) |
| Parking:        | 43 Spaces                                                                 |
| Power:          | 1500 Amps; 3-<br>Phase                                                    |
| Sprinklers:     | Wet System                                                                |
| Concrete Slab:  | 8'-10'                                                                    |
| Water:          | Municipal (Charles<br>River Water<br>Authority)                           |
| Rental Rate:    | \$7.50 NNN                                                                |
|                 |                                                                           |