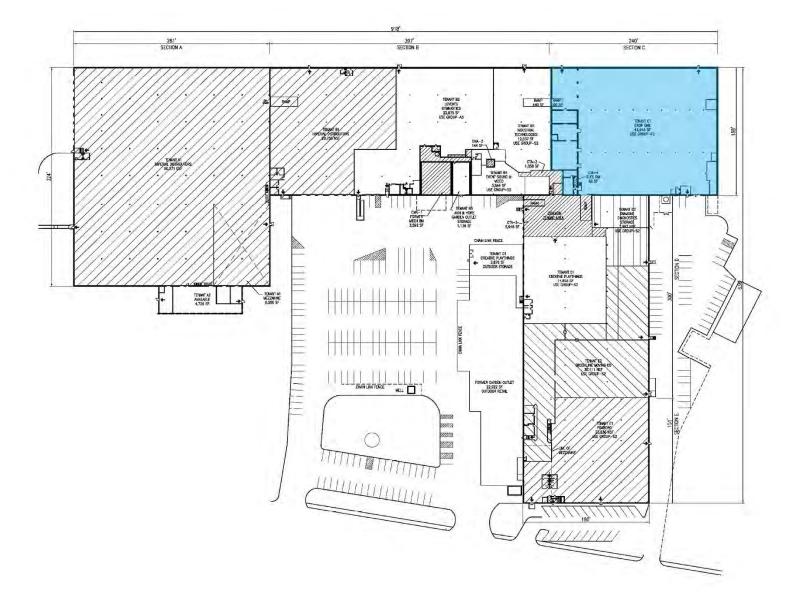

## FLOOR PLAN

#### PROPERTY SPECIFICATIONS

| Building Size:  | 318,995 SF                                                                |
|-----------------|---------------------------------------------------------------------------|
| Available Size: | 42,978 SF<br>Subdividable to:<br>20,898 SF and<br>22,080 SF               |
| Lot Size:       | 17.6 Acres                                                                |
| Clear Height:   | 12.5'-14'                                                                 |
| Column Spacing: | 20 x 62.5                                                                 |
| Loading:        | One (1) Drive-In<br>Door (possible to<br>add one addt'l<br>drive-in door) |
| Parking:        | 43 Spaces                                                                 |
| Power:          | 1500 Amps; 3-<br>Phase                                                    |
| Sprinklers:     | Wet System                                                                |
| Concrete Slab:  | 8'-10'                                                                    |
| Water:          | Municipal (Charles<br>River Water<br>Authority)                           |
| Rental Rate:    | \$7.50 NNN                                                                |
|                 |                                                                           |