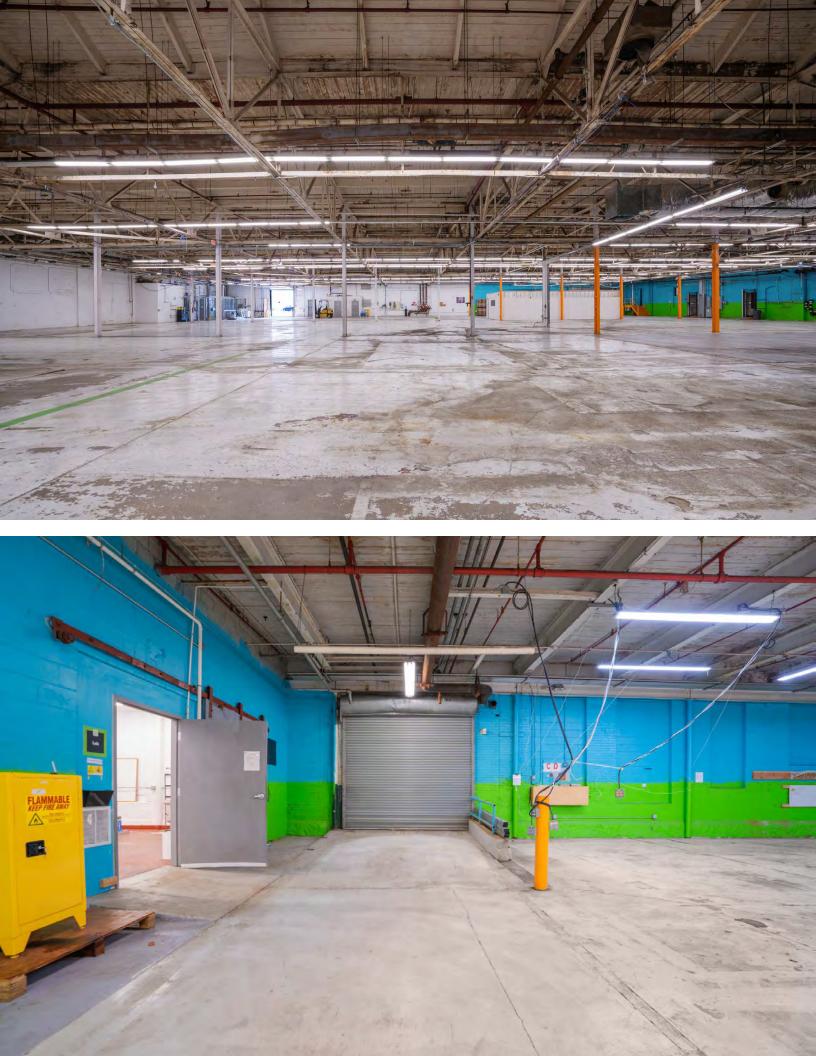

#### **PROPERTY HIGHLIGHTS**

- 42,978 SF of Contiguous Space Available
- Subdividable to 20,898 SF and 22,080 SF
- Low Operating Costs
- Large Parking Area

#### PROPERTY SPECIFICATIONS

| Building Size:  | 318,995 SF                                                                |
|-----------------|---------------------------------------------------------------------------|
| Available Size: | 42,978 SF<br>Subdividable to:<br>20,898 SF and<br>22,080 SF               |
| Lot Size:       | 17.6 Acres                                                                |
| Clear Height:   | 12.5'-14'                                                                 |
| Column Spacing: | 20 x 62.5                                                                 |
| Loading:        | One (1) Drive-In<br>Door (possible to<br>add one addt'l<br>drive-in door) |
| Parking:        | 43 Spaces                                                                 |
| Power:          | 1500 Amps; 3-<br>Phase                                                    |
| Sprinklers:     | Wet System                                                                |
| Concrete Slab:  | 8'-10'                                                                    |
| Water:          | Municipal (Charles<br>River Water<br>Authority)                           |
| Rental Rate:    | \$7.50 NNN                                                                |
|                 |                                                                           |