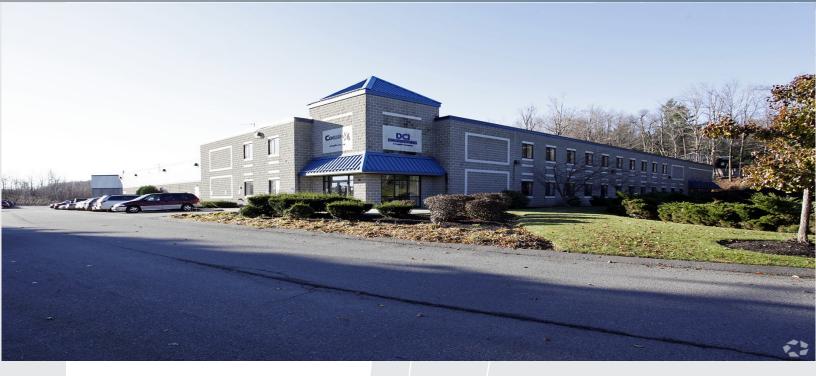

## 70 HARTWELL AVENUE WEST BOYLSTON, MA

**ADDRESS:** 70 Hartwell Avenue, West Boylston, MA

**LANDLORD:** D & S Realty LLP

TENANT: Curtis Industries LLC

TYPE: Office/Flex/Industrial

**SIZE:** 163,000 SF

**LEASE TERM:** Ten (10) years

## **COMMENTS:**

- 70 Hartwell is a well landscaped, state-of-the-art Office/Flex/Industrial property.
- Fully air-conditioned
- Heavy Power
- Conference facilities, employee cafeteria and full shower/locker room facilities.