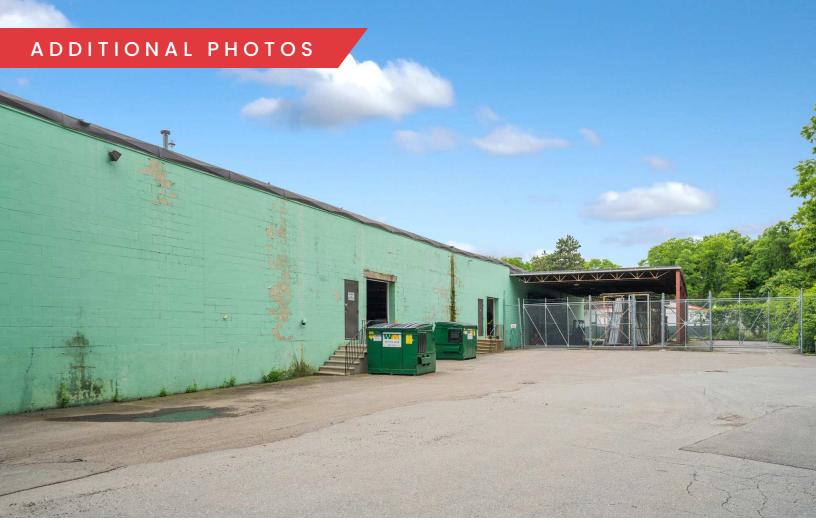

Lease

#### PROPERTY SPECIFICATIONS

| LOADING:      | 2 Tailboard Docks |  |
|---------------|-------------------|--|
| CLEAR HEIGHT: | 12'               |  |
| ZONING:       | Industrial        |  |

#### OFFERING SUMMARY

| Lease Rate:       |          |          | Market     |
|-------------------|----------|----------|------------|
| Available SF:     |          |          | 25,570 SF  |
| Lot Size:         |          |          | 2.13 Acres |
|                   |          |          |            |
| DEMOGRAPHICS      | 3 MILES  | 5 MILES  | 10 MILES   |
| Total Households  | 24,584   | 37,786   | 62,407     |
| Total Population  | 58,112   | 90,044   | 154,894    |
| Average HH Income | \$69,653 | \$76,324 | \$91,615   |
|                   |          |          |            |









### ADDITIONAL PHOTOS









# 50 CRAWFORD STREET

FITCHBURG, MA

FOR LEASE | 25,570 SF INDUSTRIAL WAREHOUSE

DAVID STUBBLEBINE 617.592.3391

david@stubblebinecompany.com

JAMES STUBBLEBINE

617.592.3388

james@stubblebinecompany.com

978.265.8112

alan@stubblebinecompany.com

JUSTIN HOPKINS

808.321.8000

Justin@stubblebinecompany.com

We obtained the information above from sources we believe to be reliable. However, we have not verified its accuracy and make no guarantee, warranty or representation about it. It is submitted subject to the possibility of errors, omissions, change of price, rental or other conditions, prior sale, lease or financing, or withdrawal without notice. We include projections, opinions, assumptions or estimates for example only, and they may not represent cu