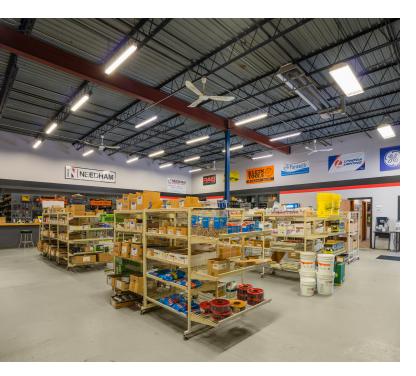

ICATIONS

| LOADING:      | 2 Tailboard Docks |  |
|---------------|-------------------|--|
| CLEAR HEIGHT: | 12'               |  |
| ZONING:       | Industrial        |  |

#### OFFERING SUMMARY

| Lease Rate:       |          |          | Market     |
|-------------------|----------|----------|------------|
| Available SF:     |          |          | 25,570 SF  |
| Lot Size:         |          |          | 2.13 Acres |
|                   |          |          |            |
| DEMOGRAPHICS      | 3 MILES  | 5 MILES  | 10 MILES   |
| Total Households  | 24,584   | 37,786   | 62,407     |
| Total Population  | 58,112   | 90,044   | 154,894    |
| Average HH Income | \$69,653 | \$76,324 | \$91,615   |
|                   |          |          |            |









### ADDITIONAL PHOTOS









# 50 CRAWFORD STREET

FITCHBURG, MA

FOR LEASE | 25,570 SF INDUSTRIAL WAREHOUSE

DAVID STUBBLEBINE 617.592.3391

david@stubblebinecompany.com

JAMES STUBBLEBINE

617.592.3388

james@stubblebinecompany.com

978.265.8112

alan@stubblebinecompany.com

JUSTIN HOPKINS

808.321.8000

Justin@stubblebinecompany.com

We obtained the information above from sources we believe to be reliable. However, we have not verified its accuracy and make no guarantee, warranty or representation about it. It is submitted subject to the possibility of errors, omissions, change of price, rental or other conditions, prior sale, lease or financing, or withdrawal without notice. We include projections, opinions, assumptions or estimates for example only, and they may not represent current or future performance