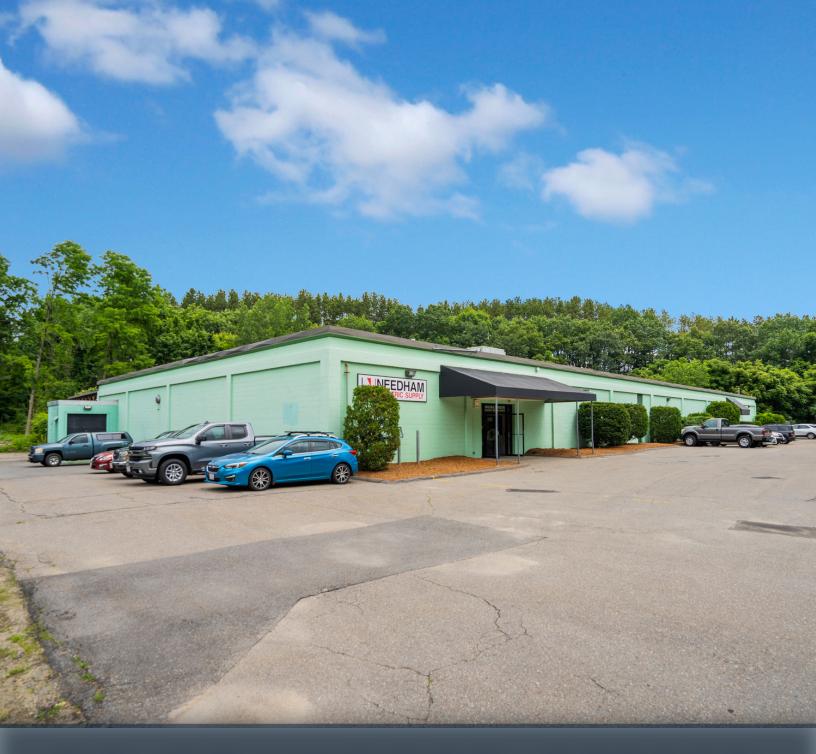

# 50 CRAWFORD STREET

FITCHBURG, MA

FOR LEASE | 25,570 SF INDUSTRIAL WAREHOUSE

- 12' Clear
- 2.13 Paved Acres

### PROPERTY DESCRIPTION 25,570 SF Industrial Warehouse for Lease

#### PROPERTY SPECIFICATIONS

| LOADING:      | 2 Tailboard Docks |  |
|---------------|-------------------|--|
| CLEAR HEIGHT: | 12'               |  |
| ZONING:       | Industrial        |  |