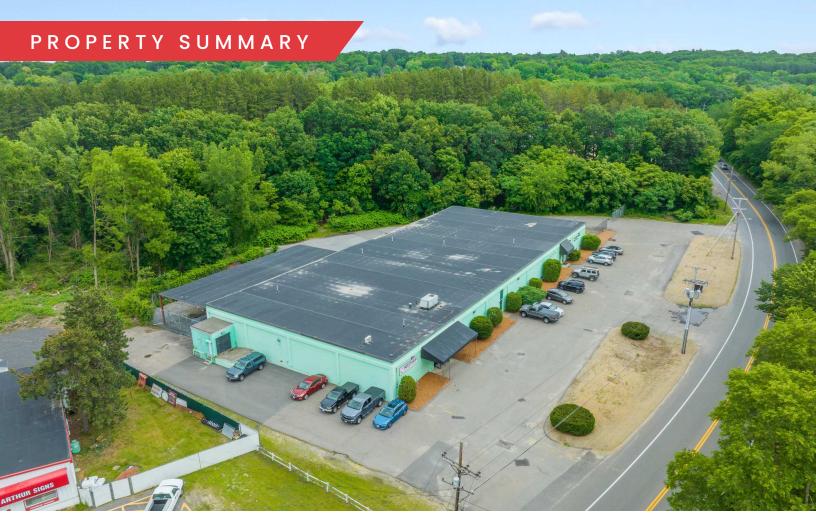

#### OFFERING SUMMARY

| Lease Rate:       |          |          | Market     |
|-------------------|----------|----------|------------|
| Available SF:     |          |          | 25,570 SF  |
| Lot Size:         |          |          | 2.13 Acres |
|                   |          |          |            |
| DEMOGRAPHICS      | 3 MILES  | 5 MILES  | 10 MILES   |
| Total Households  | 24,584   | 37,786   | 62,407     |
| Total Population  | 58,112   | 90,044   | 154,894    |
| Average HH Income | \$69,653 | \$76,324 | \$91,615   |
|                   |          |          |            |