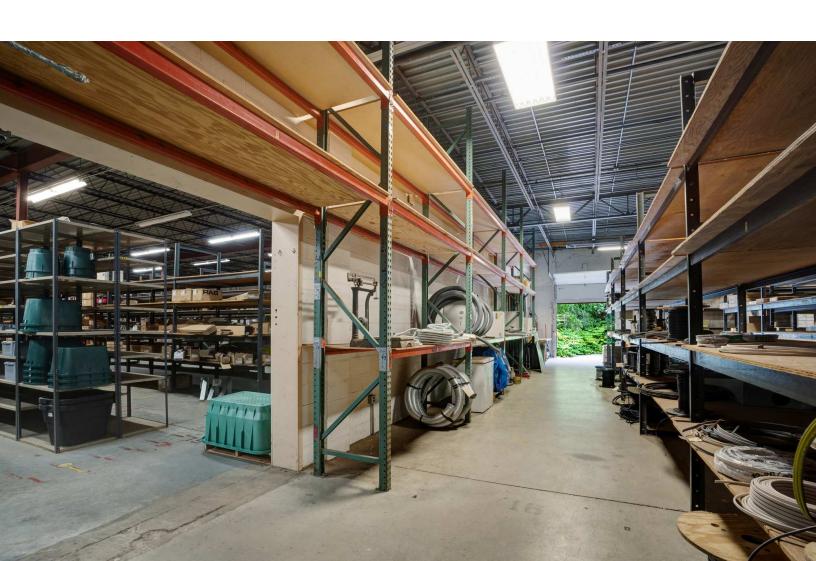

IONS

| LOADING:      | 2 Tailboard Docks |  |
|---------------|-------------------|--|
| CLEAR HEIGHT: | 12'               |  |
| ZONING:       | Industrial        |  |

#### OFFERING SUMMARY

| Lease Rate:       |          |          | Market     |
|-------------------|----------|----------|------------|
| Available SF:     |          |          | 25,570 SF  |
| Lot Size:         |          |          | 2.13 Acres |
|                   |          |          |            |
| DEMOGRAPHICS      | 3 MILES  | 5 MILES  | 10 MILES   |
| Total Households  | 24,584   | 37,786   | 62,407     |
| Total Population  | 58,112   | 90,044   | 154,894    |
| Average HH Income | \$69,653 | \$76,324 | \$91,615   |
|                   |          |          |            |









### ADDITIONAL PHOTOS









# 50 CRAWFORD STREET

FITCHBURG, MA

FOR LEASE | 25,570 SF INDUSTRIAL WAREHOUSE

DAVID STUBBLEBINE 617.592.3391

david@stubblebinecompany.com

JAMES STUBBLEBINE

617.592.3388

james@stubblebinecompany.com

978.265.8112

alan@stubblebinecompany.com

JUSTIN HOPKINS

808.321.8000

Justin@stubblebinecompany.com

We obtained the information above from sources we believe to be reliable. However, we have not verified its accuracy and make no guarantee, warranty or representation about it. It is submitted subject to the possibility of errors, omissions, change of price, rental or other conditions, prior sale, lease or financing, or withdrawal without notice. We include projections, opinions, assumptions or estimates for example only, and they may not represent current or future performance of