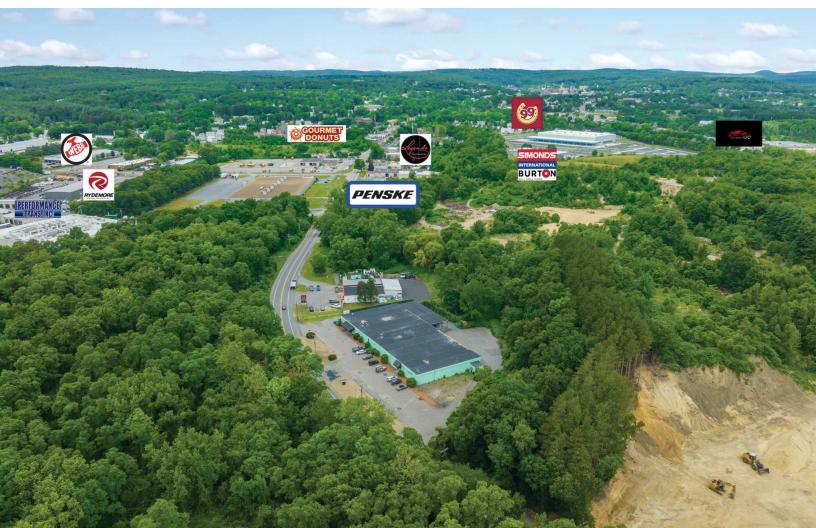

r Lease

#### PROPERTY SPECIFICATIONS

| LOADING:      | 2 Tailboard Docks |  |
|---------------|-------------------|--|
| CLEAR HEIGHT: | 12'               |  |
| ZONING:       | Industrial        |  |

#### OFFERING SUMMARY

| Lease Rate:       |          |          | Market     |
|-------------------|----------|----------|------------|
| Available SF:     |          |          | 25,570 SF  |
| Lot Size:         |          |          | 2.13 Acres |
|                   |          |          |            |
| DEMOGRAPHICS      | 3 MILES  | 5 MILES  | 10 MILES   |
| Total Households  | 24,584   | 37,786   | 62,407     |
| Total Population  | 58,112   | 90,044   | 154,894    |
| Average HH Income | \$69,653 | \$76,324 | \$91,615   |
|                   |          |          |            |









### ADDITIONAL PHOTOS









# 50 CRAWFORD STREET

FITCHBURG, MA

FOR LEASE | 25,570 SF INDUSTRIAL WAREHOUSE

DAVID STUBBLEBINE 617.592.3391

david@stubblebinecompany.com

JAMES STUBBLEBINE

617.592.3388

james@stubblebinecompany.com

978.265.8112

alan@stubblebinecompany.com

JUSTIN HOPKINS

808.321.8000

Justin@stubblebinecompany.com

We obtained the information above from sources we believe to be reliable. However, we have not verified its accuracy and make no guarantee, warranty or representation about it. It is submitted subject to the possibility of errors, omissions, change of price, rental or other conditions, prior sale, lease or financing, or withdrawal without notice. We include projections, opinions, assumptions or estimates for example only, and they may not represent