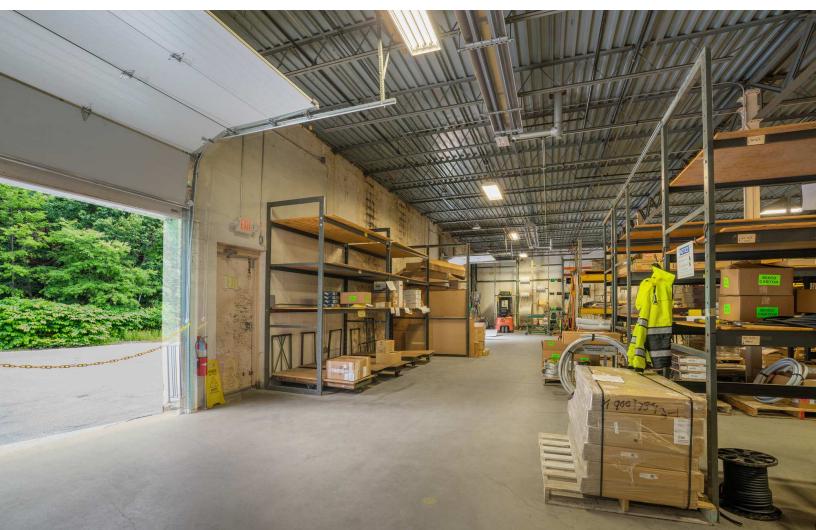

ase

#### PROPERTY SPECIFICATIONS

| LOADING:      | 2 Tailboard Docks |  |
|---------------|-------------------|--|
| CLEAR HEIGHT: | 12'               |  |
| ZONING:       | Industrial        |  |

#### OFFERING SUMMARY

| Lease Rate:       |          |          | Market     |
|-------------------|----------|----------|------------|
| Available SF:     |          |          | 25,570 SF  |
| Lot Size:         |          |          | 2.13 Acres |
|                   |          |          |            |
| DEMOGRAPHICS      | 3 MILES  | 5 MILES  | 10 MILES   |
| Total Households  | 24,584   | 37,786   | 62,407     |
| Total Population  | 58,112   | 90,044   | 154,894    |
| Average HH Income | \$69,653 | \$76,324 | \$91,615   |
|                   |          |          |            |









### ADDITIONAL PHOTOS









# 50 CRAWFORD STREET

FITCHBURG, MA

FOR LEASE | 25,570 SF INDUSTRIAL WAREHOUSE

DAVID STUBBLEBINE 617.592.3391

david@stubblebinecompany.com

JAMES STUBBLEBINE

617.592.3388

james@stubblebinecompany.com

978.265.8112

alan@stubblebinecompany.com

JUSTIN HOPKINS

808.321.8000

Justin@stubblebinecompany.com

We obtained the information above from sources we believe to be reliable. However, we have not verified its accuracy and make no guarantee, warranty or representation about it. It is submitted subject to the possibility of errors, omissions, change of price, rental or other conditions, prior sale, lease or financing, or withdrawal without notice. We include projections, opinions, assumptions or estimates for example only, and they may not represent curr