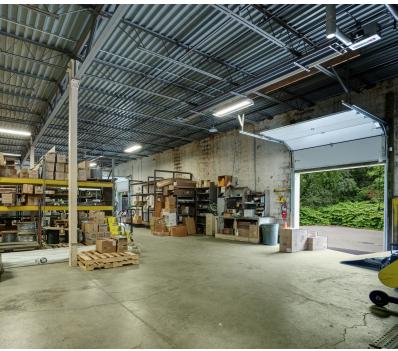

ATIONS

| LOADING:      | 2 Tailboard Docks |  |
|---------------|-------------------|--|
| CLEAR HEIGHT: | 12'               |  |
| ZONING:       | Industrial        |  |

#### OFFERING SUMMARY

| Lease Rate:       |          |          | Market     |
|-------------------|----------|----------|------------|
| Available SF:     |          |          | 25,570 SF  |
| Lot Size:         |          |          | 2.13 Acres |
|                   |          |          |            |
| DEMOGRAPHICS      | 3 MILES  | 5 MILES  | 10 MILES   |
| Total Households  | 24,584   | 37,786   | 62,407     |
| Total Population  | 58,112   | 90,044   | 154,894    |
| Average HH Income | \$69,653 | \$76,324 | \$91,615   |
|                   |          |          |            |









### ADDITIONAL PHOTOS









# 50 CRAWFORD STREET

FITCHBURG, MA

FOR LEASE | 25,570 SF INDUSTRIAL WAREHOUSE

DAVID STUBBLEBINE 617.592.3391

david@stubblebinecompany.com

JAMES STUBBLEBINE

617.592.3388

james@stubblebinecompany.com

978.265.8112

alan@stubblebinecompany.com

JUSTIN HOPKINS

808.321.8000

Justin@stubblebinecompany.com

We obtained the information above from sources we believe to be reliable. However, we have not verified its accuracy and make no guarantee, warranty or representation about it. It is submitted subject to the possibility of errors, omissions, change of price, rental or other conditions, prior sale, lease or financing, or withdrawal without notice. We include projections, opinions, assumptions or estimates for example only, and they may not represent current or future performance o