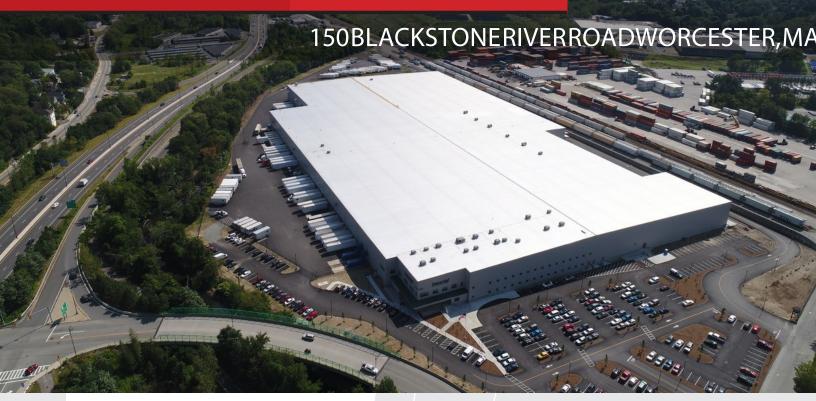

## CLOSED LEASE TRANSACTION

| ADDRESS:  | 150 BLACKSTONE RIVER ROAD, WORCESTER, MA |
|-----------|------------------------------------------|
| LANDLORD: |                                          |
| TENANT:   | IMPERIAL DISTRIBUTORS                    |

| TYPE:       | DISTRIBUTION / WAREHOUSE                   |
|-------------|--------------------------------------------|
| SIZE:       | 325,000 SF                                 |
| LEASE TERM: | FIFTEEN (15) YEARS                         |
| COMMENTS:   | THE PROPERTY IS LOCATED ON ROUTE 146 JUST  |
|             | OFF THE MASS PIKE. GFI PARTNERS WILL BE    |
|             | BUILD-ING A NEW STATE-OF-THE-ART 650,000   |
|             | SF 36' CLEAR DISTRIBUTION BUILDING ON RAIL |