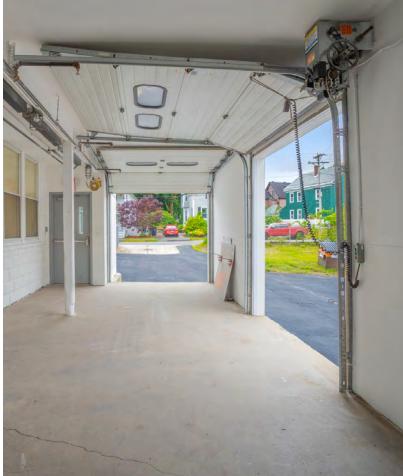

#### BUILDING B SPECIFICATIONS

| BUILDING SIZE: | 7,000 ~ SF                                                  |
|----------------|-------------------------------------------------------------|
| LOADING:       | 2 Tailboard docks                                           |
| COLUMNS:       | Ground Floor                                                |
| CLEAR HEIGHT:  | 10'                                                         |
| WATER:         | Town<br>water/sewer                                         |
| GAS:           | Natural                                                     |
| ROOF:          | New Roof (2021)<br>Architectural<br>fiberglass<br>composite |
| FLOOR:         | Concrete                                                    |
| SPRINKLER:     | Wet system                                                  |
|                |                                                             |