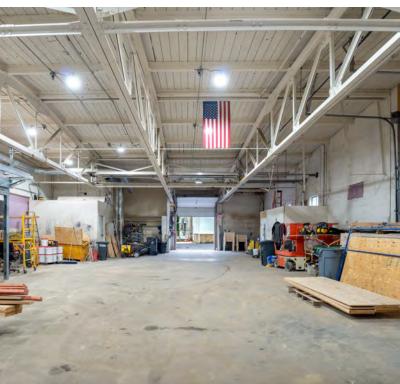

#### BUILDING A SPECIFICATIONS

| BUILDING SIZE: | 3,600 ~ SF                    |
|----------------|-------------------------------|
| LOADING:       | 1 Drive-in door               |
| CLEAR HEIGHT:  | 12' - 14'                     |
| WATER:         | Water runs from<br>Building B |
| GAS:           | Natural                       |
| ROOF:          | Rubber<br>Membrane            |
| FLOOR:         | Concrete                      |