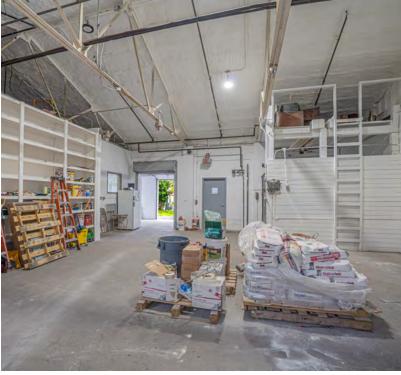

#### BUILDING A SPECIFICATIONS

| BUILDING SIZE: | 3,600 ~ SF                    |
|----------------|-------------------------------|
| LOADING:       | 1 Drive-in door               |
| CLEAR HEIGHT:  | 12' - 14'                     |
| WATER:         | Water runs from<br>Building B |
| GAS:           | Natural                       |
| ROOF:          | Rubber<br>Membrane            |
| FLOOR:         | Concrete                      |

#### BUILDING B SPECIFICATIONS

| BUILDING SIZE: | 7,000 ~ SF                                                  |
|----------------|-------------------------------------------------------------|
| LOADING:       | 2 Tailboard docks                                           |
| COLUMNS:       | Ground Floor                                                |
| CLEAR HEIGHT:  | 10'                                                         |
| WATER:         | Town<br>water/sewer                                         |
| GAS:           | Natural                                                     |
| ROOF:          | New Roof (2021)<br>Architectural<br>fiberglass<br>composite |
| FLOOR:         | Concrete                                                    |
| SPRINKLER:     | Wet system                                                  |
|                |                                                             |