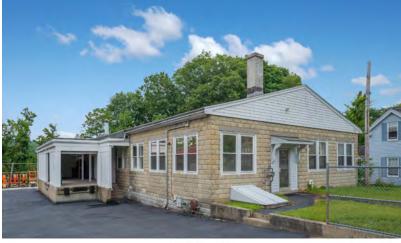

## PROPERTY SUMMARY

Building A

Building B

#### BUILDING B SPECIFICATIONS

| BUILDING SIZE: | 7,000 ~ SF                                                  |
|----------------|-------------------------------------------------------------|
| LOADING:       | 2 Tailboard docks                                           |
| COLUMNS:       | Ground Floor                                                |
| CLEAR HEIGHT:  | 10'                                                         |
| WATER:         | Town<br>water/sewer                                         |
| GAS:           | Natural                                                     |
| ROOF:          | New Roof (2021)<br>Architectural<br>fiberglass<br>composite |
| FLOOR:         | Concrete                                                    |
| SPRINKLER:     | Wet system                                                  |
|                |                                                             |