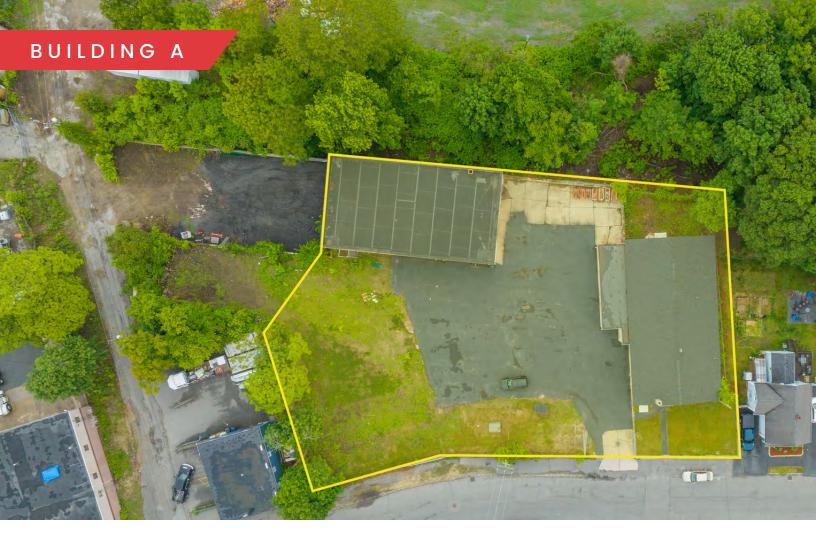

## SITE PLAN

## PROPERTY SUMMARY

Building A

Building B

#### BUILDING A SPECIFICATIONS

| BUILDING SIZE: | 3,600 ~ SF                    |
|----------------|-------------------------------|
| LOADING:       | 1 Drive-in door               |
| CLEAR HEIGHT:  | 12' - 14'                     |
| WATER:         | Water runs from<br>Building B |
| GAS:           | Natural                       |
| ROOF:          | Rubber<br>Membrane            |
| FLOOR:         | Concrete                      |