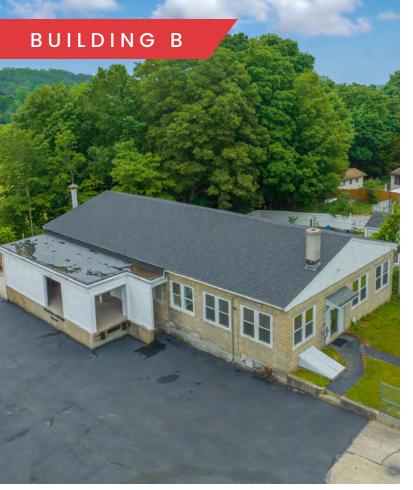

## PROPERTY SUMMARY

Building A

Building B

#### BUILDING B SPECIFICATIONS

| BUILDING SIZE: | 7,000 ~ SF                                                  |
|----------------|-------------------------------------------------------------|
| LOADING:       | 2 Tailboard docks                                           |
| COLUMNS:       | Ground Floor                                                |
| CLEAR HEIGHT:  | 10'                                                         |
| WATER:         | Town<br>water/sewer                                         |
| GAS:           | Natural                                                     |
| ROOF:          | New Roof (2021)<br>Architectural<br>fiberglass<br>composite |
| FLOOR:         | Concrete                                                    |
| SPRINKLER:     | Wet system                                                  |
|                |                                                             |