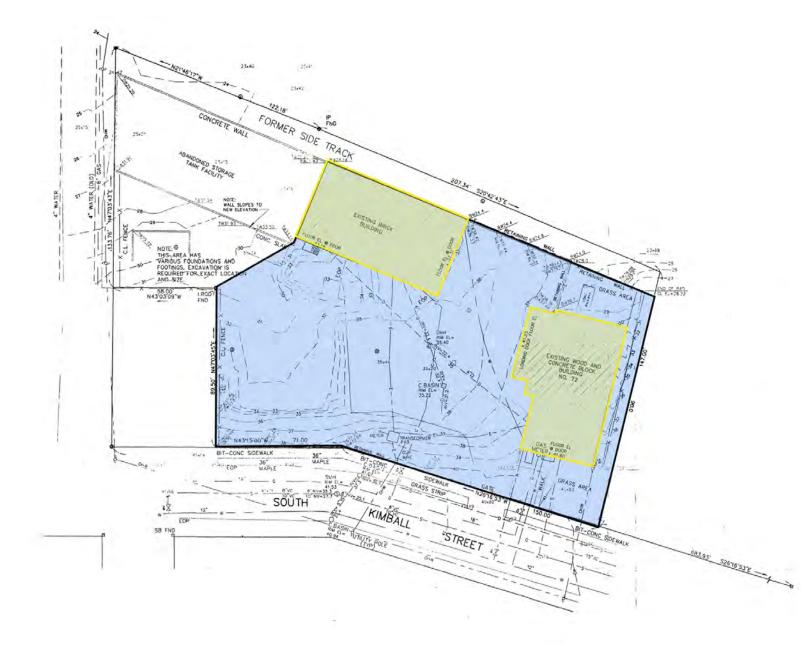

## SITE PLAN

#### OFFERING SUMMARY

| Lot Size:   | 36,724 SF                      |
|-------------|--------------------------------|
| Zoning:     | General Business               |
| Power:      | 400 Amps; 480 volt/3-<br>phase |
| Sale Price: | \$1,595,000                    |