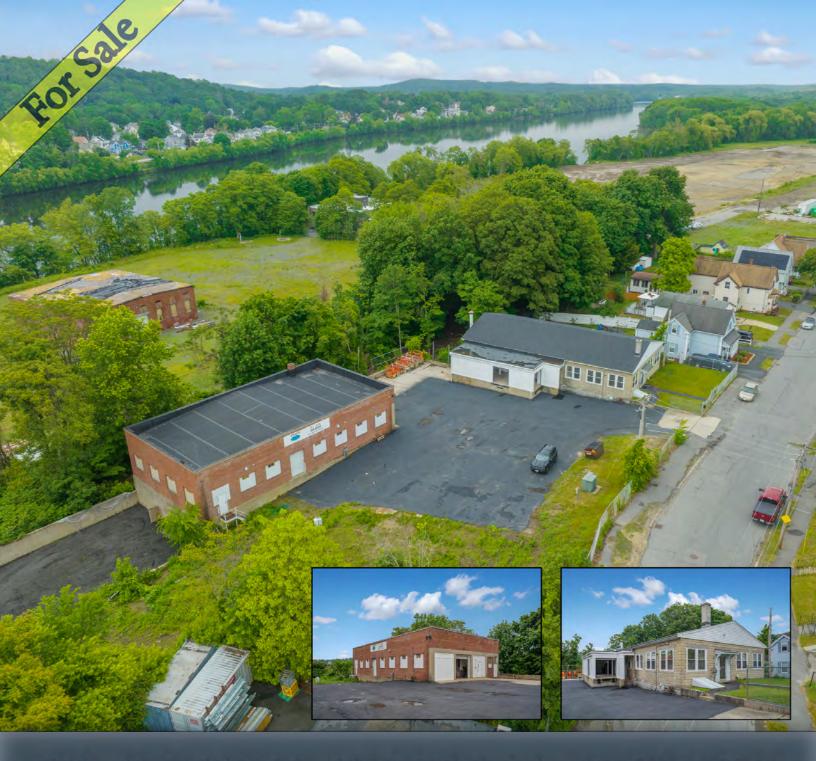

# 72 SOUTH KIMBALL STREET

HAVERHILL, MA

10,600 ~ SF | TWO INDUSTRIAL BUILDINGS FOR SALE

JAMES STUBBLEBINE 617.59 MICAH STUBBLEBINE 978.20 DAVID STUBBLEBINE 617.59

617.592.3388 978.265.8101 617.592.3391

james@stubblebinecompany.com micah@stubblebinecompany.com david@stubblebinecompany.com

#### OFFERING SUMMARY

| Lot Size:   | 36,724 SF                      |
|-------------|--------------------------------|
| Zoning:     | General Business               |
| Power:      | 400 Amps; 480 volt/3-<br>phase |
| Sale Price: | \$1,595,000                    |

#### BUILDING A SPECIFICATIONS

| BUILDING SIZE: | 3,600 ~ SF                    |
|----------------|-------------------------------|
| LOADING:       | 1 Drive-in door               |
| CLEAR HEIGHT:  | 12' - 14'                     |
| WATER:         | Water runs from<br>Building B |
| GAS:           | Natural                       |
| ROOF:          | Rubber<br>Membrane            |
| FLOOR:         | Concrete                      |

#### BUILDING B SPECIFICATIONS

| BUILDING SIZE: | 7,000 ~ SF                                                  |
|----------------|-------------------------------------------------------------|
| LOADING:       | 2 Tailboard docks                                           |
| COLUMNS:       | Ground Floor                                                |
| CLEAR HEIGHT:  | 10'                                                         |
| WATER:         | Town<br>water/sewer                                         |
| GAS:           | Natural                                                     |
| ROOF:          | New Roof (2021)<br>Architectural<br>fiberglass<br>composite |
| FLOOR:         | Concrete                                                    |
| SPRINKLER:     | Wet system                                                  |
|                |                                                             |