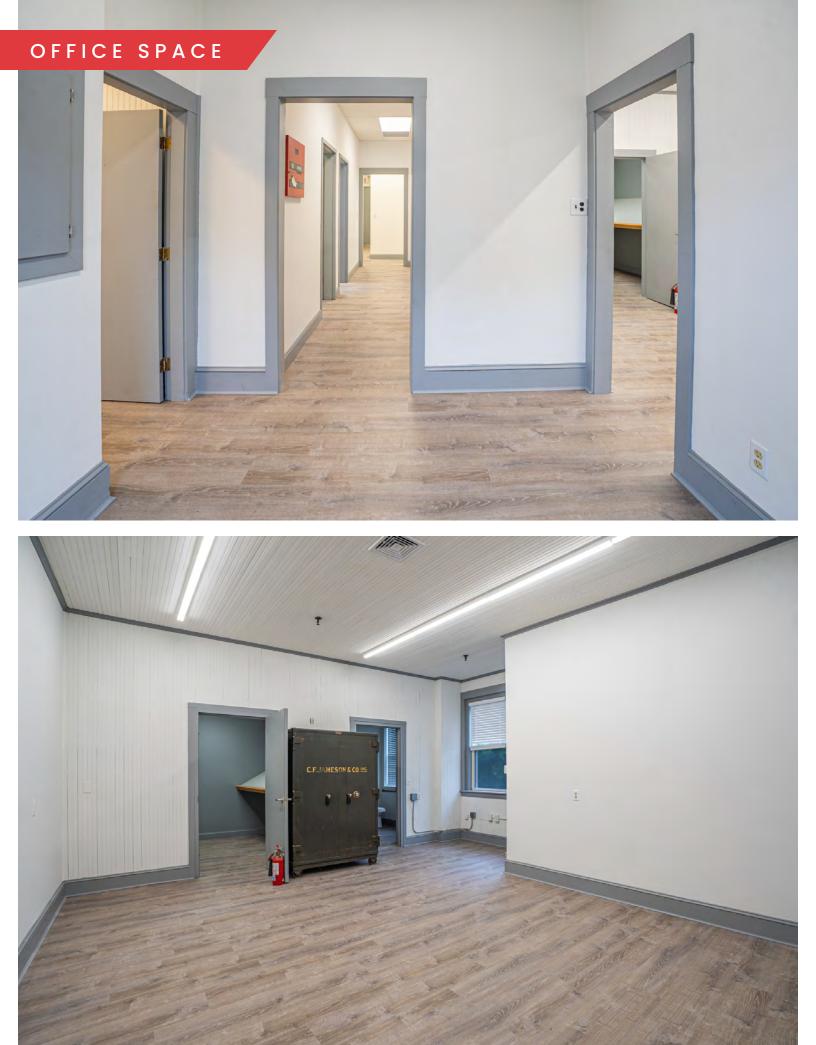

#### BUILDING A SPECIFICATIONS

| BUILDING SIZE: | 3,600 ~ SF                    |
|----------------|-------------------------------|
| LOADING:       | 1 Drive-in door               |
| CLEAR HEIGHT:  | 12' - 14'                     |
| WATER:         | Water runs from<br>Building B |
| GAS:           | Natural                       |
| ROOF:          | Rubber<br>Membrane            |
| FLOOR:         | Concrete                      |

#### BUILDING B SPECIFICATIONS

| BUILDING SIZE: | 7,000 ~ SF                                                  |
|----------------|-------------------------------------------------------------|
| LOADING:       | 2 Tailboard docks                                           |
| COLUMNS:       | Ground Floor                                                |
| CLEAR HEIGHT:  | 10'                                                         |
| WATER:         | Town<br>water/sewer                                         |
| GAS:           | Natural                                                     |
| ROOF:          | New Roof (2021)<br>Architectural<br>fiberglass<br>composite |
| FLOOR:         | Concrete                                                    |
| SPRINKLER:     | Wet system                                                  |
|                |                                                             |