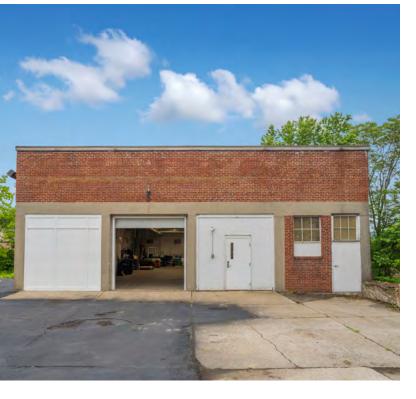

## PROPERTY SUMMARY

Building A

Building B

#### BUILDING A SPECIFICATIONS

| BUILDING SIZE: | 3,600 ~ SF                    |
|----------------|-------------------------------|
| LOADING:       | 1 Drive-in door               |
| CLEAR HEIGHT:  | 12' - 14'                     |
| WATER:         | Water runs from<br>Building B |
| GAS:           | Natural                       |
| ROOF:          | Rubber<br>Membrane            |
| FLOOR:         | Concrete                      |