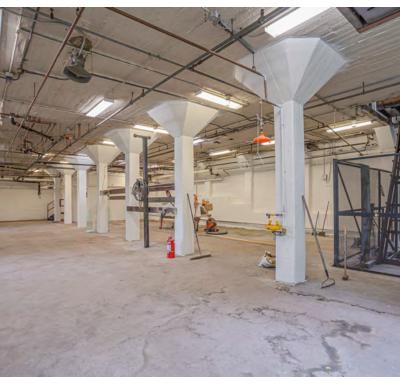

#### BUILDING A SPECIFICATIONS

| BUILDING SIZE: | 3,600 ~ SF                    |
|----------------|-------------------------------|
| LOADING:       | 1 Drive-in door               |
| CLEAR HEIGHT:  | 12' - 14'                     |
| WATER:         | Water runs from<br>Building B |
| GAS:           | Natural                       |
| ROOF:          | Rubber<br>Membrane            |
| FLOOR:         | Concrete                      |

#### BUILDING B SPECIFICATIONS

| BUILDING SIZE: | 7,000 ~ SF                                                  |
|----------------|-------------------------------------------------------------|
| LOADING:       | 2 Tailboard docks                                           |
| COLUMNS:       | Ground Floor                                                |
| CLEAR HEIGHT:  | 10'                                                         |
| WATER:         | Town<br>water/sewer                                         |
| GAS:           | Natural                                                     |
| ROOF:          | New Roof (2021)<br>Architectural<br>fiberglass<br>composite |
| FLOOR:         | Concrete                                                    |
| SPRINKLER:     | Wet system                                                  |
|                |                                                             |