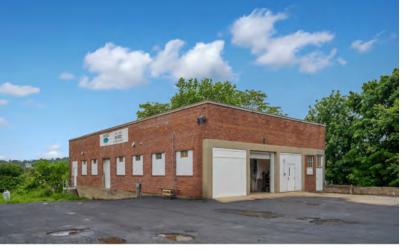

## PROPERTY SUMMARY

Building A

Building B

#### BUILDING A SPECIFICATIONS

| BUILDING SIZE: | 3,600 ~ SF                    |
|----------------|-------------------------------|
| LOADING:       | 1 Drive-in door               |
| CLEAR HEIGHT:  | 12' - 14'                     |
| WATER:         | Water runs from<br>Building B |
| GAS:           | Natural                       |
| ROOF:          | Rubber<br>Membrane            |
| FLOOR:         | Concrete                      |