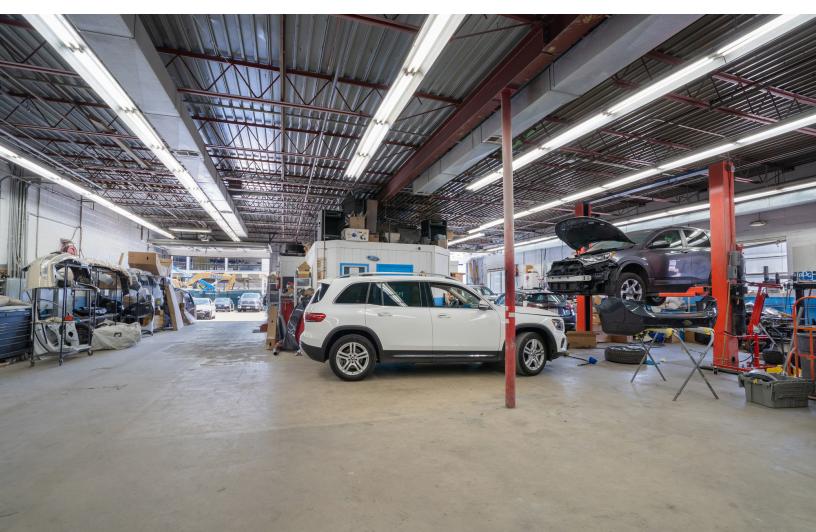

### PROPERTY DESCRIPTION

6,640 SF Industrial Building on 13,605 SF of Land For Sale.

#### PROPERTY HIGHLIGHTS

- Great Development or User Opportunity
- 13,605 SF of Land
- Autobody and Repair Shop: Well-Maintained, Clean Building
- 1 Mile to Alewife Station and Route 2
- 4 Miles to I-93