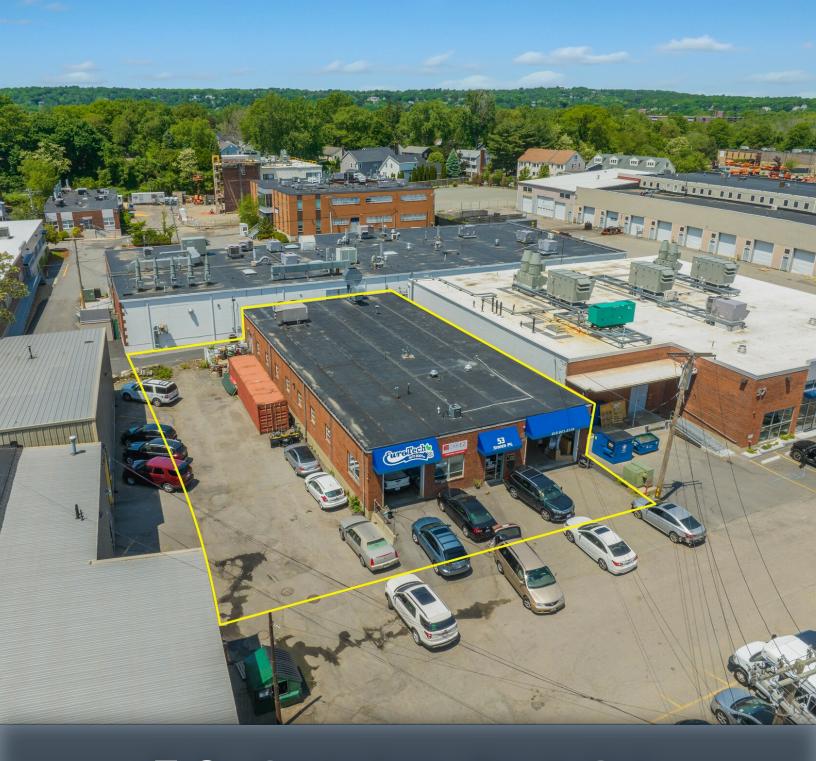

## 53 SMITH PLACE

CAMBRIDGE, MA

6,640 SF | INDUSTRIAL BUILDING FOR SALE

### PROPERTY DESCRIPTION

6,640 SF Industrial Building on 13,605 SF of Land For Sale.

#### PROPERTY HIGHLIGHTS

- Great Development or User Opportunity
- 13,605 SF of Land
- Autobody and Repair Shop: Well-Maintained, Clean Building
- 1 Mile to Alewife Station and Route 2
- 4 Miles to I-93