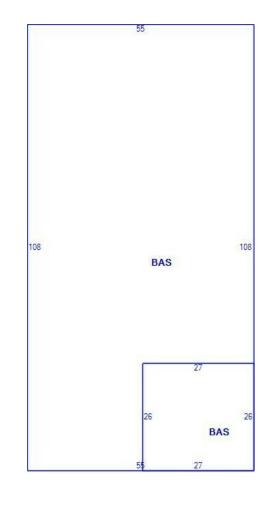

#### OFFERING SUMMARY

| Sale Price:       |           |           | MARKET    |
|-------------------|-----------|-----------|-----------|
| Building Size:    |           |           | 6,642 SF  |
| Lot Size:         |           |           | 13,605 SF |
| DEMOGRAPHICS      | 3 MILES   | 5 MILES   | 10 MILES  |
| Total Households  | 129,686   | 324,261   | 762,400   |
| Total Population  | 301,398   | 748,348   | 1,828,317 |
| Average HH Income | \$132,210 | \$129,735 | \$123,984 |