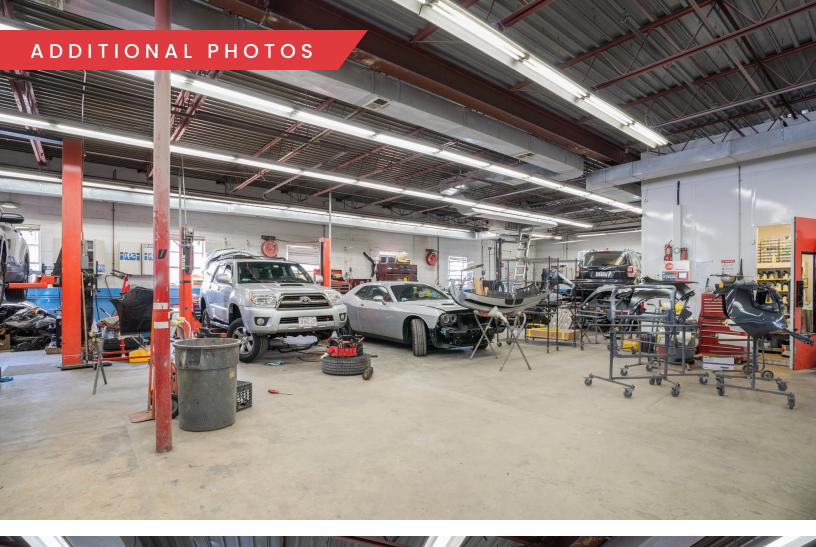

### PROPERTY DESCRIPTION

6,640 SF Industrial Building on 13,605 SF of Land For Sale.

#### PROPERTY HIGHLIGHTS

- Great Development or User Opportunity
- 13,605 SF of Land
- Autobody and Repair Shop: Well-Maintained, Clean Building
- 1 Mile to Alewife Station and Route 2
- 4 Miles to I-93