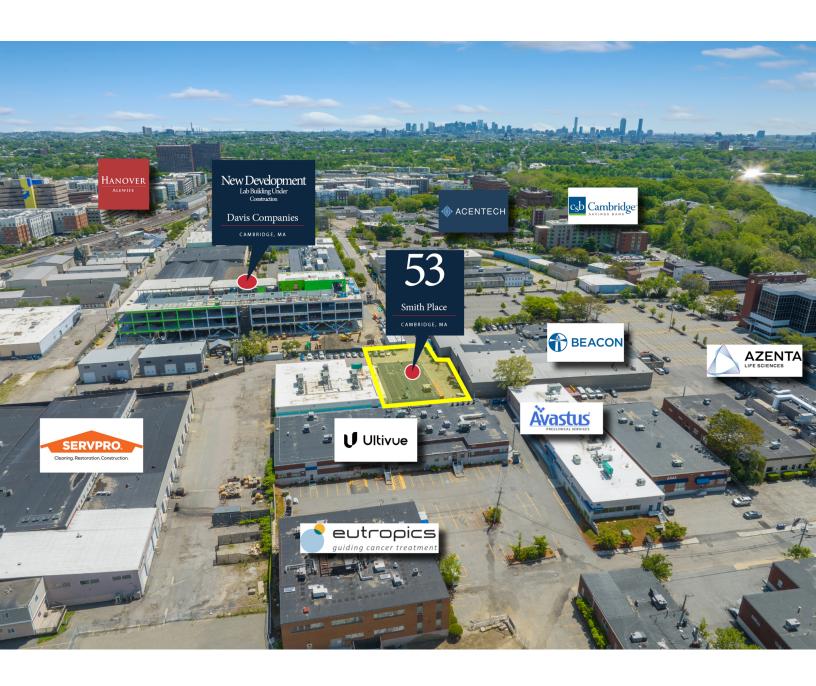

PROPERTY DESCRIPTION

6,640 SF Industrial Building on 13,605 SF of Land For Sale.

#### PROPERTY HIGHLIGHTS

- Great Development or User Opportunity
- 13,605 SF of Land
- Autobody and Repair Shop: Well-Maintained, Clean Building
- 1 Mile to Alewife Station and Route 2
- 4 Miles to I-93

#### OFFERING SUMMARY

| Sale Price:       |           |           | MARKET    |
|-------------------|-----------|-----------|-----------|
| Building Size:    |           |           | 6,642 SF  |
| Lot Size:         |           |           | 13,605 SF |
| DEMOGRAPHICS      | 3 MILES   | 5 MILES   | 10 MILES  |
| Total Households  | 129,686   | 324,261   | 762,400   |
| Total Population  | 301,398   | 748,348   | 1,828,317 |
| Average HH Income | \$132,210 | \$129,735 | \$123,984 |



### BOSTON PROXIMITY









# 53 SMITH PLACE

CAMBRIDGE, MA

6,640 SF INDUSTRIAL BUILDING FOR SALE

DAVID STUBBLEBINE 617.592.3391 david@stubblebinecompany.com DANNY CRUZ 978.305.0473 danny@stubblebinecompany.com

We obtained the information above from sources we believe to be reliable. However, we have not verified its accuracy and make no guarantee, warranty or representation about it. It is submitted subject to the possibility of errors, omissions, change of price, rental or other conditions, prior sale, lease or financing, or withdrawal without notice. We include projections, opinions, assumptions or estimates for example only, and they may not represent current or future performance of the property. You and your tax and legal advisors should conduct your own investigation of the property and transaction.