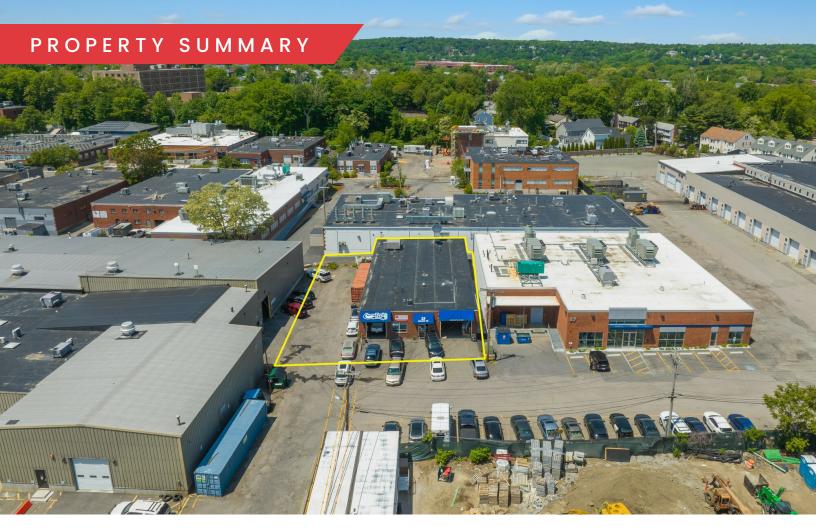

### PROPERTY DESCRIPTION

6,640 SF Industrial Building on 13,605 SF of Land For Sale.

#### PROPERTY HIGHLIGHTS

- Great Development or User Opportunity
- 13,605 SF of Land
- Autobody and Repair Shop: Well-Maintained, Clean Building
- 1 Mile to Alewife Station and Route 2
- 4 Miles to I-93

#### OFFERING SUMMARY

| Sale Price:       |           |           | MARKET    |
|-------------------|-----------|-----------|-----------|
| Building Size:    |           |           | 6,642 SF  |
| Lot Size:         |           |           | 13,605 SF |
| DEMOGRAPHICS      | 3 MILES   | 5 MILES   | 10 MILES  |
| Total Households  | 129,686   | 324,261   | 762,400   |
| Total Population  | 301,398   | 748,348   | 1,828,317 |
| Average HH Income | \$132,210 | \$129,735 | \$123,984 |