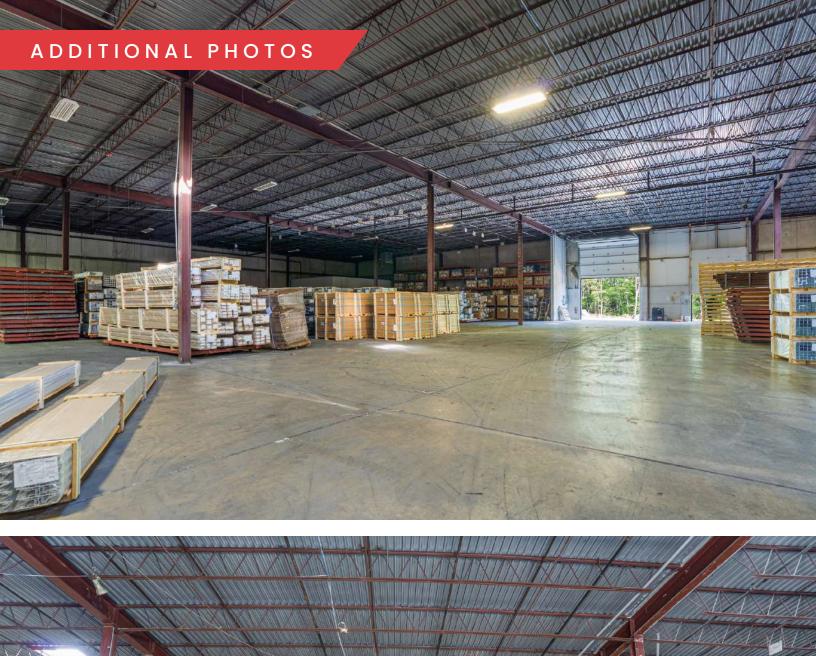

# 108 BODWELL ST

AVON, MA

FOR SALE | 51,000 SF INDUSTRIAL BUILDING

- Building can be expanded to 76,000 SF
- 6.33 acres
- Cross-dock facility: 25 tailboard docks

## PROPERTY SPECIFICATIONS

| Building Size:<br>Expansion: | 51,000 SF<br>Up to 25,000 SF                                  |
|------------------------------|---------------------------------------------------------------|
| Lot Size:                    | 6.33 AC                                                       |
| Zoning:                      | Industrial                                                    |
| Utilities:                   | Gas, Heating,<br>Lighting, Water,<br>Septic                   |
| Loading:                     | 25 Tailboard Docks<br>1 Drive-in Door                         |
| Clear Height:                | 16'8" in 10,000 SF<br>(cross-dock area)<br>20'8" in 40,000 SF |
| Column Spacing:              | 32' x 40' (no<br>columns in cross-<br>dock area)              |
| Parking:                     | 36 Spaces                                                     |
| Construction:                | Reinforced<br>Concrete                                        |
| Taxes:                       | \$1.33/SF (2022)                                              |
| Roof:                        | New roof installed 2016                                       |
| Sale Price:                  | Market                                                        |