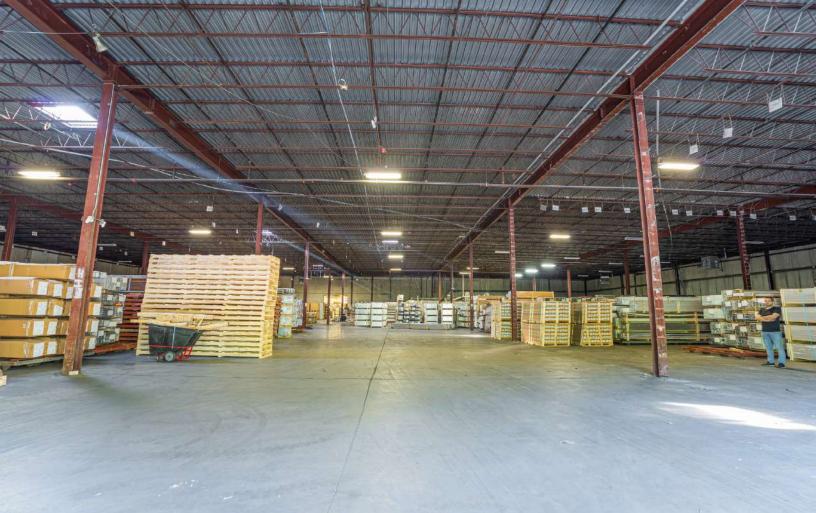

# 108 BODWELL ST

AVON, MA

FOR SALE | 51,000 SF INDUSTRIAL BUILDING

- Building can be expanded to 76,000 SF
- 6.33 acres
- Cross-dock facility: 25 tailboard docks

## PROPERTY SPECIFICATIONS

| Building Size:<br>Expansion: | 51,000 SF<br>Up to 25,000 SF                                  |
|------------------------------|---------------------------------------------------------------|
| Lot Size:                    | 6.33 AC                                                       |
| Zoning:                      | Industrial                                                    |
| Utilities:                   | Gas, Heating,<br>Lighting, Water,<br>Septic                   |
| Loading:                     | 25 Tailboard Docks<br>1 Drive-in Door                         |
| Clear Height:                | 16'8" in 10,000 SF<br>(cross-dock area)<br>20'8" in 40,000 SF |
| Column Spacing:              | 32' x 40' (no<br>columns in cross-<br>dock area)              |
| Parking:                     | 36 Spaces                                                     |
| Construction:                | Reinforced<br>Concrete                                        |
| Taxes:                       | \$1.33/SF (2022)                                              |
| Roof:                        | New roof installed 2016                                       |
| Sale Price:                  | Market                                                        |