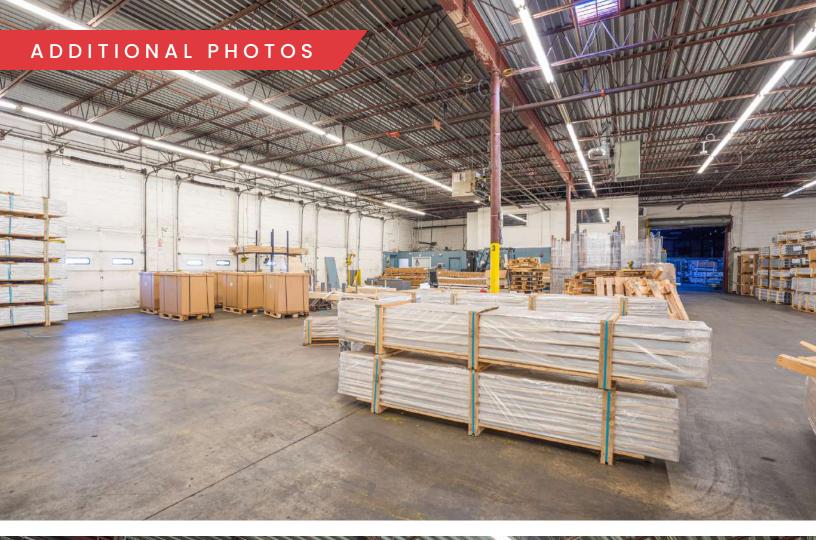

# 108 BODWELL ST

AVON, MA

FOR SALE | 51,000 SF INDUSTRIAL BUILDING

- Building can be expanded to 76,000 SF
- 6.33 acres
- Cross-dock facility: 25 tailboard docks

## PROPERTY SPECIFICATIONS

| Building Size:<br>Expansion: | 51,000 SF<br>Up to 25,000 SF                                  |
|------------------------------|---------------------------------------------------------------|
| Lot Size:                    | 6.33 AC                                                       |
| Zoning:                      | Industrial                                                    |
| Utilities:                   | Gas, Heating,<br>Lighting, Water,<br>Septic                   |
| Loading:                     | 25 Tailboard Docks<br>1 Drive-in Door                         |
| Clear Height:                | 16'8" in 10,000 SF<br>(cross-dock area)<br>20'8" in 40,000 SF |
| Column Spacing:              | 32' x 40' (no<br>columns in cross-<br>dock area)              |
| Parking:                     | 36 Spaces                                                     |
| Construction:                | Reinforced<br>Concrete                                        |
| Taxes:                       | \$1.33/SF (2022)                                              |
| Roof:                        | New roof installed 2016                                       |
| Sale Price:                  | Market                                                        |