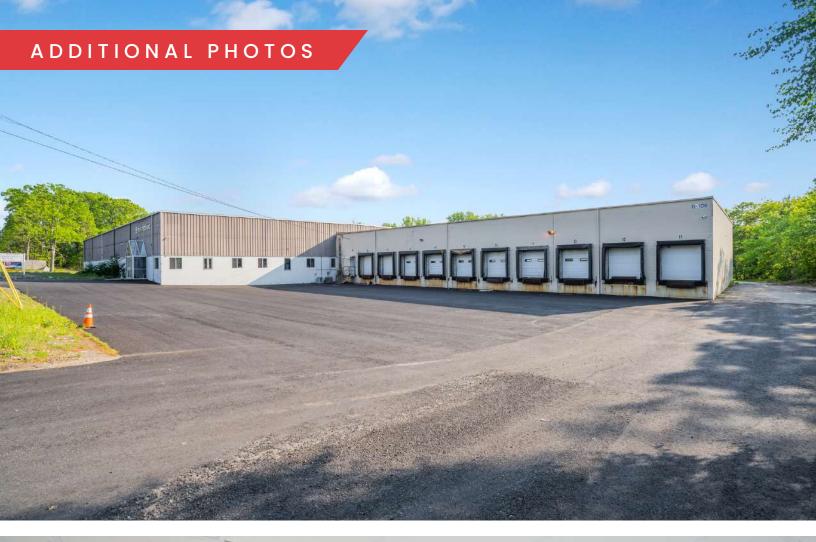

# 108 BODWELL ST

AVON, MA

FOR SALE | 51,000 SF INDUSTRIAL BUILDING

- Building can be expanded to 76,000 SF
- 6.33 acres
- Cross-dock facility: 25 tailboard docks

## PROPERTY SPECIFICATIONS

| Building Size:<br>Expansion: | 51,000 SF<br>Up to 25,000 SF                                  |
|------------------------------|---------------------------------------------------------------|
| Lot Size:                    | 6.33 AC                                                       |
| Zoning:                      | Industrial                                                    |
| Utilities:                   | Gas, Heating,<br>Lighting, Water,<br>Septic                   |
| Loading:                     | 25 Tailboard Docks<br>1 Drive-in Door                         |
| Clear Height:                | 16'8" in 10,000 SF<br>(cross-dock area)<br>20'8" in 40,000 SF |
| Column Spacing:              | 32' x 40' (no<br>columns in cross-<br>dock area)              |
| Parking:                     | 36 Spaces                                                     |
| Construction:                | Reinforced<br>Concrete                                        |
| Taxes:                       | \$1.33/SF (2022)                                              |
| Roof:                        | New roof installed 2016                                       |
| Sale Price:                  | Market                                                        |