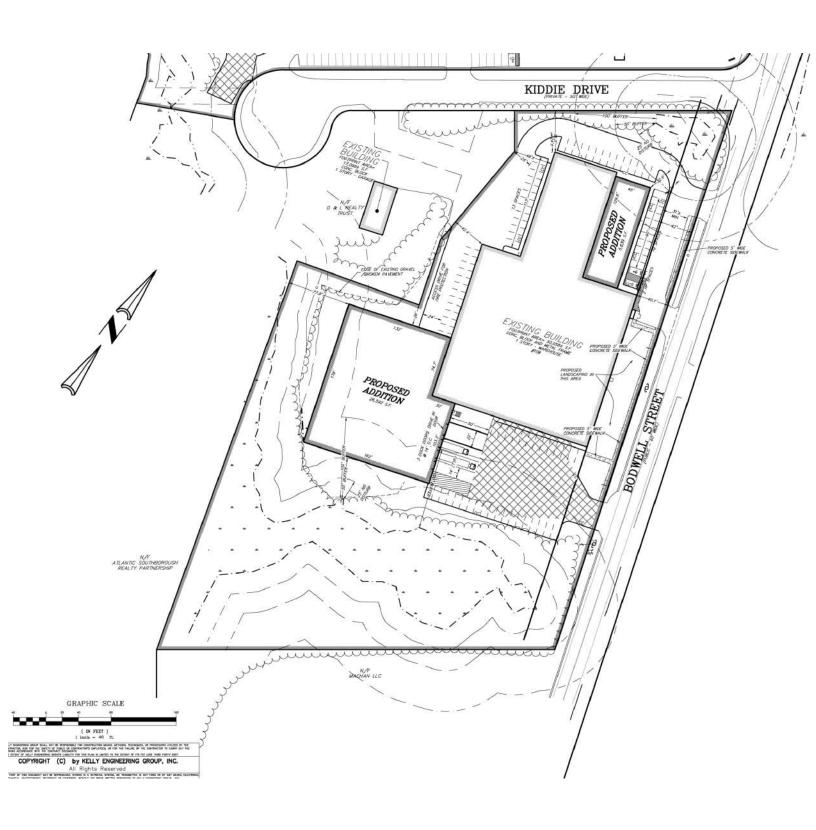

# 108 BODWELL ST

AVON, MA

FOR SALE | 51,000 SF INDUSTRIAL BUILDING

- Building can be expanded to 76,000 SF
- 6.33 acres
- Cross-dock facility: 25 tailboard docks

## PROPERTY SPECIFICATIONS

| Building Size:<br>Expansion: | 51,000 SF<br>Up to 25,000 SF                                  |
|------------------------------|---------------------------------------------------------------|
| Lot Size:                    | 6.33 AC                                                       |
| Zoning:                      | Industrial                                                    |
| Utilities:                   | Gas, Heating,<br>Lighting, Water,<br>Septic                   |
| Loading:                     | 25 Tailboard Docks<br>1 Drive-in Door                         |
| Clear Height:                | 16'8" in 10,000 SF<br>(cross-dock area)<br>20'8" in 40,000 SF |
| Column Spacing:              | 32' x 40' (no<br>columns in cross-<br>dock area)              |
| Parking:                     | 36 Spaces                                                     |
| Construction:                | Reinforced<br>Concrete                                        |
| Taxes:                       | \$1.33/SF (2022)                                              |
| Roof:                        | New roof installed 2016                                       |
| Sale Price:                  | Market                                                        |

#### PROPERTY HIGHLIGHTS

- Building can be expanded by 25,000 SF (permits will be in place shortly)
- Located in the Avon Industrial Park just off of Route 24

| DEMOGRAPHICS      | 3 MILES  | 5 MILES  | 10 MILES  |
|-------------------|----------|----------|-----------|
| Total Households  | 26,504   | 71,004   | 245,455   |
| Total Population  | 70,267   | 193,593  | 629,601   |
| Average HH Income | \$88,722 | \$95,405 | \$109,937 |