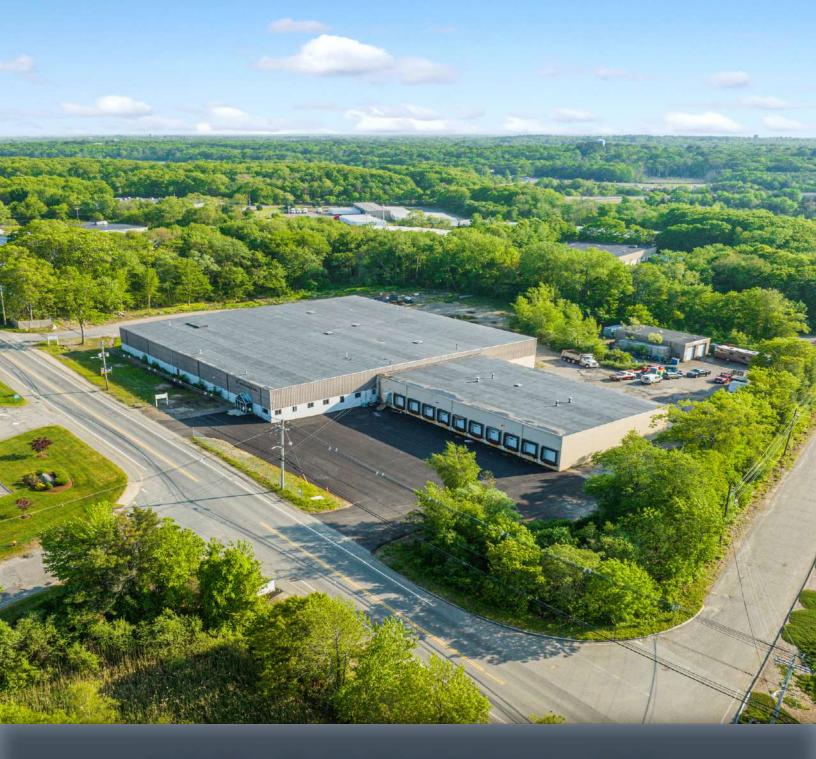

# 108 BODWELL ST

AVON, MA

FOR SALE | 51,000 SF INDUSTRIAL BUILDING

- Building can be expanded to 76,000 SF
- 6.33 acres
- Cross-dock facility: 25 tailboard docks

## PROPERTY SPECIFICATIONS

| Building Size:<br>Expansion: | 51,000 SF<br>Up to 25,000 SF                                  |
|------------------------------|---------------------------------------------------------------|
| Lot Size:                    | 6.33 AC                                                       |
| Zoning:                      | Industrial                                                    |
| Utilities:                   | Gas, Heating,<br>Lighting, Water,<br>Septic                   |
| Loading:                     | 25 Tailboard Docks<br>1 Drive-in Door                         |
| Clear Height:                | 16'8" in 10,000 SF<br>(cross-dock area)<br>20'8" in 40,000 SF |
| Column Spacing:              | 32' x 40' (no<br>columns in cross-<br>dock area)              |
| Parking:                     | 36 Spaces                                                     |
| Construction:                | Reinforced<br>Concrete                                        |
| Taxes:                       | \$1.33/SF (2022)                                              |
| Roof:                        | New roof installed 2016                                       |
| Sale Price:                  | Market                                                        |