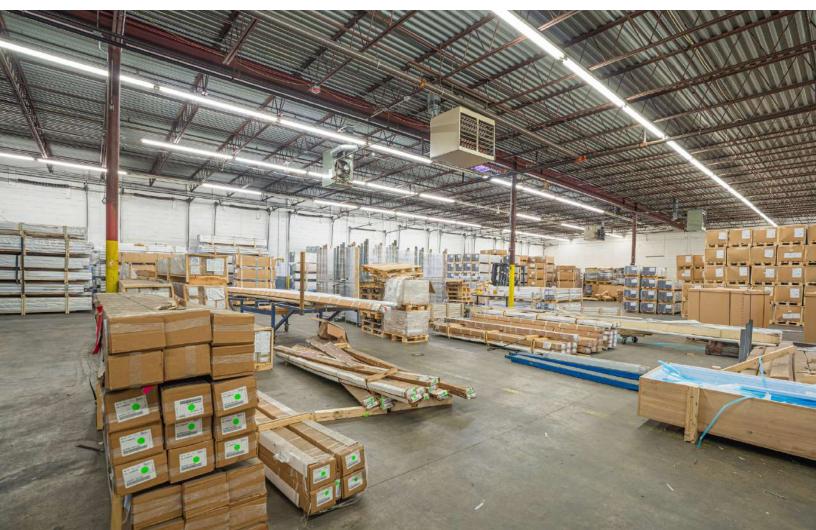

# 108 BODWELL ST

AVON, MA

FOR SALE | 51,000 SF INDUSTRIAL BUILDING

- Building can be expanded to 76,000 SF
- 6.33 acres
- Cross-dock facility: 25 tailboard docks

## PROPERTY SPECIFICATIONS

| Building Size:<br>Expansion: | 51,000 SF<br>Up to 25,000 SF                                  |
|------------------------------|---------------------------------------------------------------|
| Lot Size:                    | 6.33 AC                                                       |
| Zoning:                      | Industrial                                                    |
| Utilities:                   | Gas, Heating,<br>Lighting, Water,<br>Septic                   |
| Loading:                     | 25 Tailboard Docks<br>1 Drive-in Door                         |
| Clear Height:                | 16'8" in 10,000 SF<br>(cross-dock area)<br>20'8" in 40,000 SF |
| Column Spacing:              | 32' x 40' (no<br>columns in cross-<br>dock area)              |
| Parking:                     | 36 Spaces                                                     |
| Construction:                | Reinforced<br>Concrete                                        |
| Taxes:                       | \$1.33/SF (2022)                                              |
| Roof:                        | New roof installed 2016                                       |
| Sale Price:                  | Market                                                        |