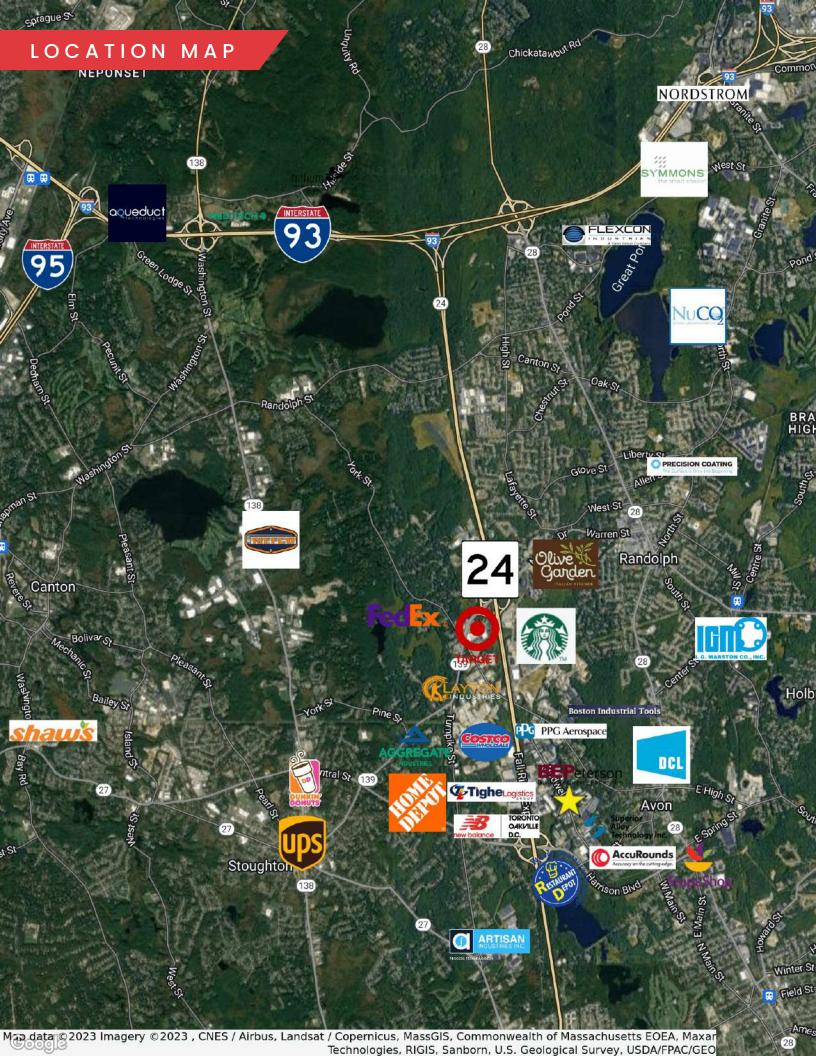

#### PROPERTY HIGHLIGHTS

- Building can be expanded by 25,000 SF (permits will be in place shortly)
- Located in the Avon Industrial Park just off of Route 24

| DEMOGRAPHICS      | 3 MILES  | 5 MILES  | 10 MILES  |
|-------------------|----------|----------|-----------|
| Total Households  | 26,504   | 71,004   | 245,455   |
| Total Population  | 70,267   | 193,593  | 629,601   |
| Average HH Income | \$88,722 | \$95,405 | \$109,937 |