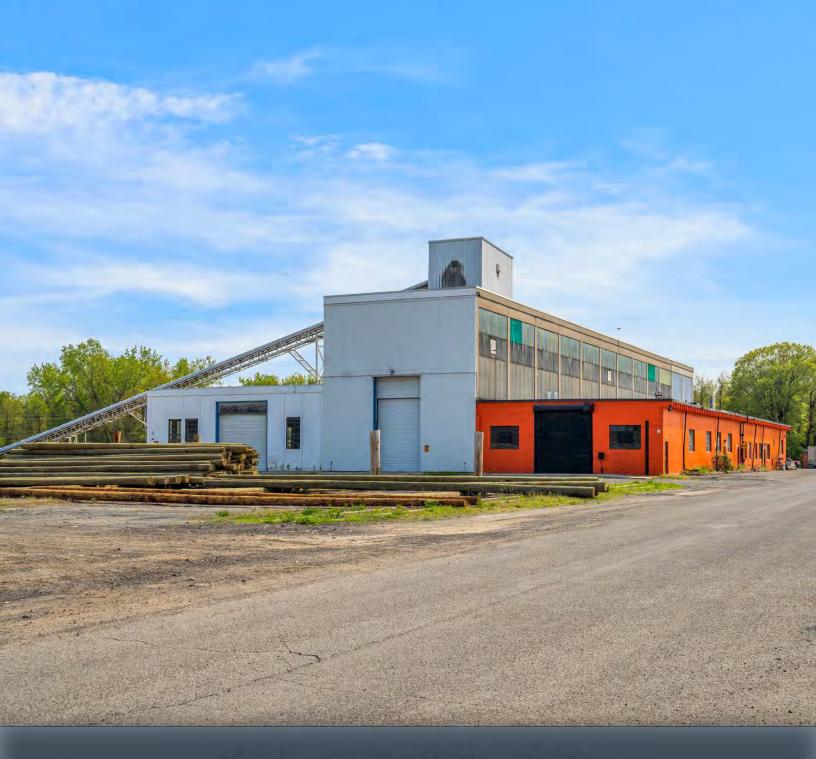

## 69 NECK RD

WESTFIELD, MA

FOR LEASE | 26,815 SF FREE-STANDING INDUSTRIAL BUILDING ON 5 ACRES

- Flexible, secure storage spaces ranging from 100- 2,000 SF
- Flexible floor plan multiple high bay sections
- Short-term, as-needed rentals with no long-term commitment
- \$4.50/SF NNN

# 69 NECK RD WESTFIELD, MA

FOR LEASE | 26,815 SF FREE-STANDING INDUSTRIAL BUILDING ON 5 ACRES

DAVID BERMAN 413.636.9055 dberman@stubblebinecompany.com JAMES STUBBLEBINE
617.592.3388
james@stubblebinecompany.com