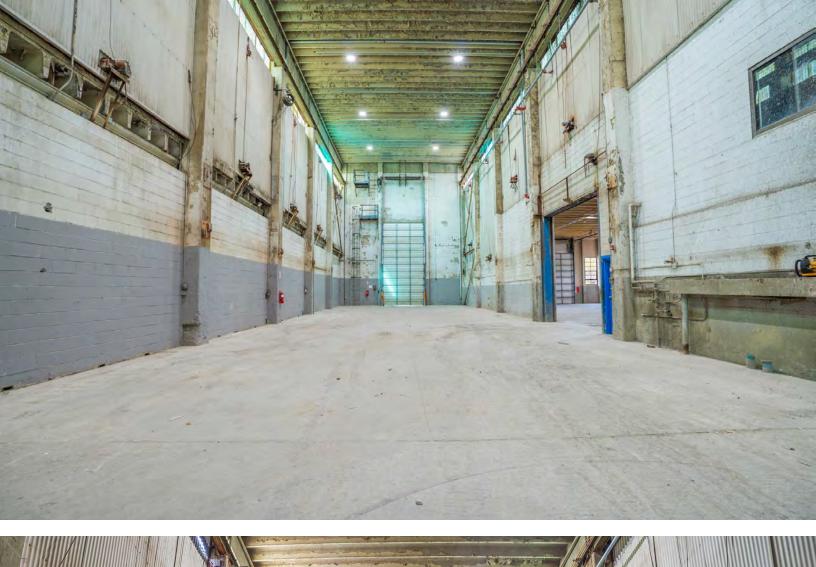

## 69 NECK RD

WESTFIELD, MA

FOR LEASE | 26,815 SF FREE-STANDING INDUSTRIAL BUILDING ON 5 ACRES

- Flexible, secure storage spaces ranging from 100- 2,000 SF
- Flexible floor plan multiple high bay sections
- Short-term, as-needed rentals with no long-term commitment
- \$4.50/SF NNN

#### PROPERTY HIGHLIGHTS

- Flexible, secure storage spaces ranging from 100-2,000 SF available for short-term, as-needed rentals perfect for equipment, product, and more, with no long-term commitment required
- Total parcel has 42 acres which can be leased separately
- Flexible floor plan multiple high bay sections
- Recently upgraded lighting, dry sprinklers, and new office HVAC
- On-site 1,000 gallon diesel tank
- Mangement staff on site
- Outside storage space available for lease for industrial vehicle parking

### PROPERTY SPECIFICATIONS

| Ceiling Height: | 15'2" - 42'2"                                                                         |
|-----------------|---------------------------------------------------------------------------------------|
| Drive-Ins:      | Seven Total:<br>12' x 23'<br>14' x 18'<br>15' x 18'                                   |
| Indoor Cranes:  | One (1) 15-Ton<br>One (1) 25-Ton                                                      |
| Construction:   | Reinforced<br>Concrete                                                                |
| Sprinkler:      | Dry System                                                                            |
| Utilities:      | Gas - Natural<br>Heating - Gas<br>Light - Flourescent<br>Sewer - City<br>Water - City |
| Power:          | 1,600a / 440v / 3p<br>Heavy                                                           |
| Parking:        | 250 Spaces                                                                            |
| Zoning:         | Industrial Use<br>Code: 4000                                                          |
| Taxes:          | \$0.88/SF (2022)                                                                      |
| Lease Rate:     | \$4.50/SF NNN                                                                         |
|                 |                                                                                       |