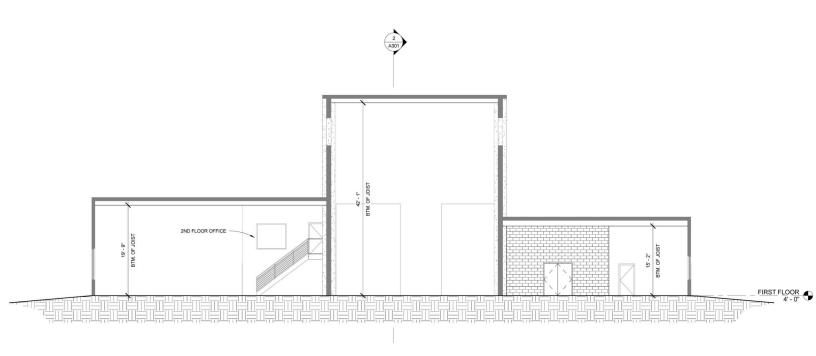

### PROPERTY SPECIFICATIONS

| Ceiling Height: | 15'2" - 42'2"                                                                         |
|-----------------|---------------------------------------------------------------------------------------|
| Drive-Ins:      | Seven Total:<br>12' x 23'<br>14' x 18'<br>15' x 18'                                   |
| Indoor Cranes:  | One (1) 15-Ton<br>One (1) 25-Ton                                                      |
| Construction:   | Reinforced<br>Concrete                                                                |
| Sprinkler:      | Dry System                                                                            |
| Utilities:      | Gas - Natural<br>Heating - Gas<br>Light - Flourescent<br>Sewer - City<br>Water - City |
| Power:          | 1,600a / 440v / 3p<br>Heavy                                                           |
| Parking:        | 250 Spaces                                                                            |
| Zoning:         | Industrial Use<br>Code: 4000                                                          |
| Taxes:          | \$0.88/SF (2022)                                                                      |
| Lease Rate:     | \$4.50/SF NNN                                                                         |
|                 |                                                                                       |