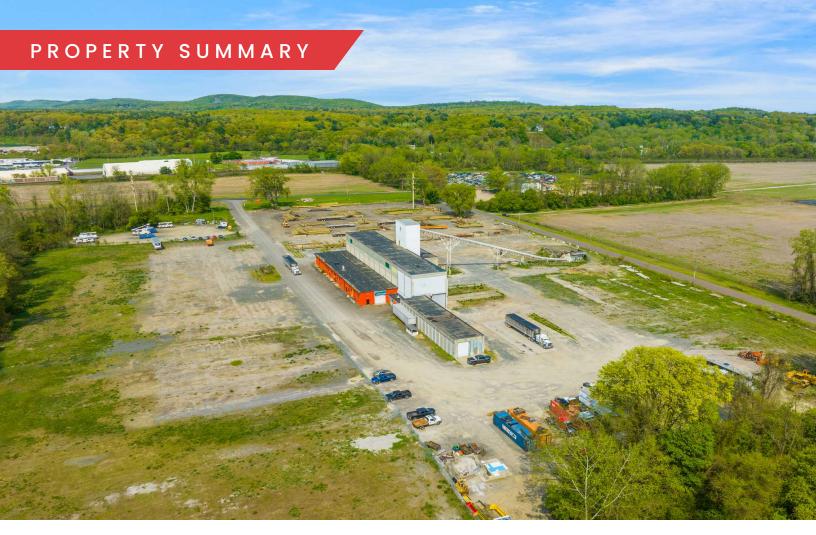

#### PROPERTY HIGHLIGHTS

- Flexible, secure storage spaces ranging from 100-2,000 SF available for short-term, as-needed rentals perfect for equipment, product, and more, with no long-term commitment required
- Total parcel has 42 acres which can be leased separately
- Flexible floor plan multiple high bay sections
- Recently upgraded lighting, dry sprinklers, and new office HVAC
- On-site 1,000 gallon diesel tank
- Mangement staff on site
- Outside storage space available for lease for industrial vehicle parking

#### PROPERTY SPECIFICATIONS

| Building Size: | 26,815 SF                          |
|----------------|------------------------------------|
| Available SF:  | 100 SF - 26,815 SF<br>Subdividable |
| Office Space:  | 1,400 SF                           |
| Lot Size:      | 5 Acres                            |