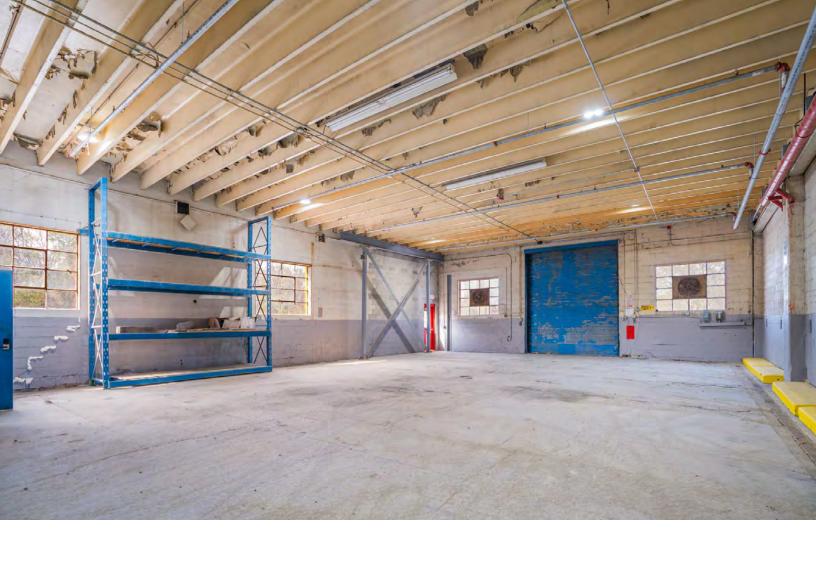

#### PROPERTY HIGHLIGHTS

- Flexible, secure storage spaces ranging from 100-2,000 SF available for short-term, as-needed rentals perfect for equipment, product, and more, with no long-term commitment required
- Total parcel has 42 acres which can be leased separately
- Flexible floor plan multiple high bay sections
- Recently upgraded lighting, dry sprinklers, and new office HVAC
- On-site 1,000 gallon diesel tank
- Mangement staff on site
- Outside storage space available for lease for industrial vehicle parking

#### PROPERTY SPECIFICATIONS

| Building Size: | 26,815 SF                          |
|----------------|------------------------------------|
| Available SF:  | 100 SF - 26,815 SF<br>Subdividable |
| Office Space:  | 1,400 SF                           |
| Lot Size:      | 5 Acres                            |