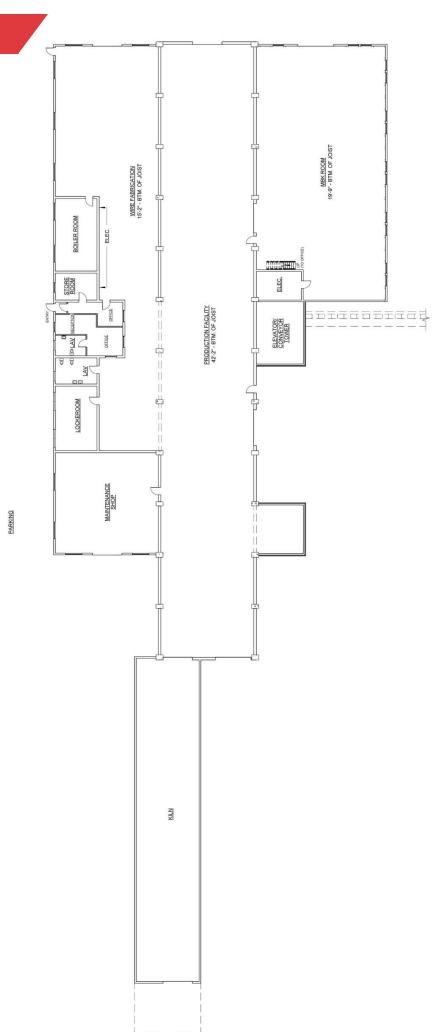

|
| Utilities:      | Gas - Natural<br>Heating - Gas<br>Light - Flourescent<br>Sewer - City<br>Water - City |
| Power:          | 1,600a / 440v / 3p<br>Heavy                                                           |
| Parking:        | 250 Spaces                                                                            |
| Zoning:         | Industrial Use<br>Code: 4000                                                          |
| Taxes:          | \$0.88/SF (2022)                                                                      |
| Lease Rate:     | \$4.50/SF NNN                                                                         |
|                 |                                                                                       |

FLOOR PLANS



7















# 69 NECK RD WESTFIELD, MA

FOR LEASE | 26,815 SF FREE-STANDING INDUSTRIAL BUILDING ON 5 ACRES

DAVID BERMAN 413.636.9055 dberman@stubblebinecompany.com JAMES STUBBLEBINE
617.592.3388
james@stubblebinecompany.com

We obtained the information above from sources we believe to be reliable. However, we have not verified its accuracy and make no guarantee, warranty or representation about it. It is submitted subject to the possibility of errors, omissions, change of price, rental or other conditions, prior sale, lease or financing, or withdrawal without notice. We include projections, opinions, assumptions or estimates for example only, and they may not represent current or future performance of the property. You and your tax and legal advisors should conduct your own investi