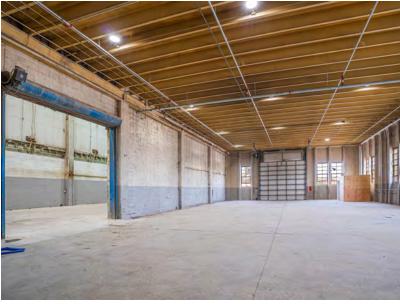

## 69 NECK RD

WESTFIELD, MA

FOR LEASE | 26,815 SF FREE-STANDING INDUSTRIAL BUILDING ON 5 ACRES

- Flexible, secure storage spaces ranging from 100- 2,000 SF
- Flexible floor plan multiple high bay sections
- Short-term, as-needed rentals with no long-term commitment
- \$4.50/SF NNN

#### PROPERTY HIGHLIGHTS

- Flexible, secure storage spaces ranging from 100-2,000 SF available for short-term, as-needed rentals perfect for equipment, product, and more, with no long-term commitment required
- Total parcel has 42 acres which can be leased separately
- Flexible floor plan multiple high bay sections
- Recently upgraded lighting, dry sprinklers, and new office HVAC
- On-site 1,000 gallon diesel tank
- Mangement staff on site
- Outside storage space available for lease for industrial vehicle parking

### PROPERTY SPECIFICATIONS

| Ceiling Height: | 15'2" - 42'2"                                                                         |
|-----------------|---------------------------------------------------------------------------------------|
| Drive-Ins:      | Seven Total:<br>12' x 23'<br>14' x 18'<br>15' x 18'                                   |
| Indoor Cranes:  | One (1) 15-Ton<br>One (1) 25-Ton                                                      |
| Construction:   | Reinforced<br>Concrete                                                                |
| Sprinkler:      | Dry System                                                                            |
| Utilities:      | Gas - Natural<br>Heating - Gas<br>Light - Flourescent<br>Sewer - City<br>Water - City |
| Power:          | 1,600a / 440v / 3p<br>Heavy                                                           |
| Parking:        | 250 Spaces                                                                            |
| Zoning:         | Industrial Use<br>Code: 4000                                                          |
| Taxes:          | \$0.88/SF (2022)                                                                      |
| Lease Rate:     | \$4.50/SF NNN                                                                         |
|                 |                                                                                       |