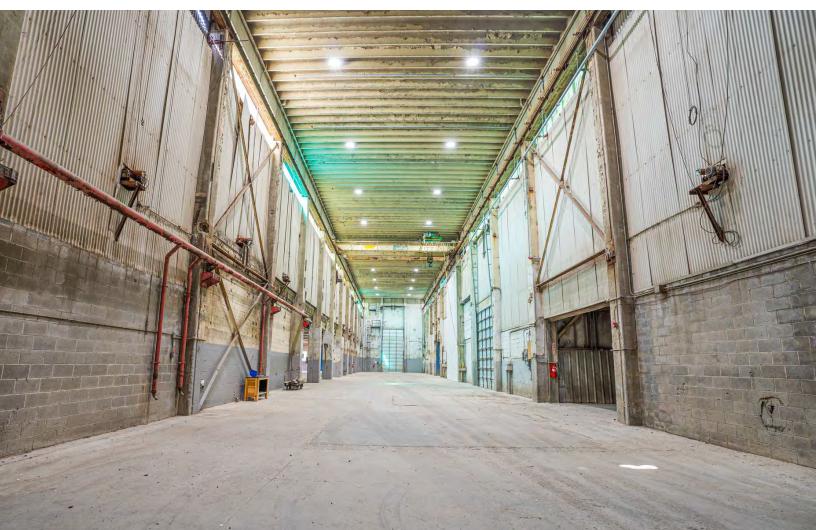

## 69 NECK RD

WESTFIELD, MA

FOR LEASE | 26,815 SF FREE-STANDING INDUSTRIAL BUILDING ON 5 ACRES

- Flexible, secure storage spaces ranging from 100- 2,000 SF
- Flexible floor plan multiple high bay sections
- Short-term, as-needed rentals with no long-term commitment
- \$4.50/SF NNN

#### PROPERTY HIGHLIGHTS

- Flexible, secure storage spaces ranging from 100-2,000 SF available for short-term, as-needed rentals perfect for equipment, product, and more, with no long-term commitment required
- Total parcel has 42 acres which can be leased separately
- Flexible floor plan multiple high bay sections
- Recently upgraded lighting, dry sprinklers, and new office HVAC
- On-site 1,000 gallon diesel tank
- Mangement staff on site
- Outside storage space available for lease for industrial vehicle parking

### PROPERTY SPECIFICATIONS

| Ceiling Height: | 15'2" - 42'2"                                                                         |
|-----------------|---------------------------------------------------------------------------------------|
| Drive-Ins:      | Seven Total:<br>12' x 23'<br>14' x 18'<br>15' x 18'                                   |
| Indoor Cranes:  | One (1) 15-Ton<br>One (1) 25-Ton                                                      |
| Construction:   | Reinforced<br>Concrete                                                                |
| Sprinkler:      | Dry System                                                                            |
| Utilities:      | Gas - Natural<br>Heating - Gas<br>Light - Flourescent<br>Sewer - City<br>Water - City |
| Power:          | 1,600a / 440v / 3p<br>Heavy                                                           |
| Parking:        | 250 Spaces                                                                            |
| Zoning:         | Industrial Use<br>Code: 4000                                                          |
| Taxes:          | \$0.88/SF (2022)                                                                      |
| Lease Rate:     | \$4.50/SF NNN                                                                         |
|                 |                                                                                       |