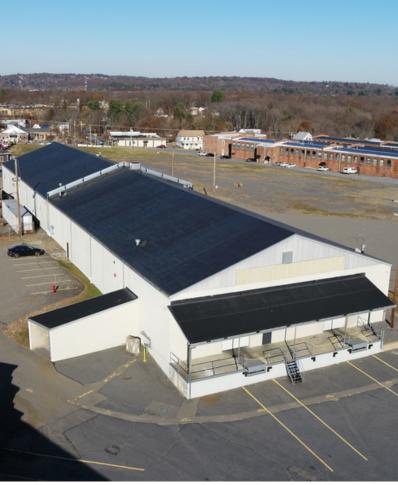

## 471 LANCASTER STREET

LEOMINSTER, MA

24,837 SF | INDUSTRIAL BUILDING FOR LEASE

#### PROPERTY DESCRIPTION

24,837 SF INDUSTRIAL BUILDING FOR LEASE

ALSO AVAILABLE: 4,732 SF INDUSTRIAL SPACE FOR LEASE

#### PROPERTY HIGHLIGHTS

- TWO (2) TAILBOARD DOCKS
- ONE (1) DRIVE-IN DOOR
- NO COLUMNS
- CLOSE PROXIMITY TO I-190, ROUTE 2 AND ROUTE 12
- 11 ACRE SITE (TRAILER PARKING AVAILABLE)

| DEMOGRAPHICS      | 10 MILES | 15 MILES  |
|-------------------|----------|-----------|
| Total Households  | 68,245   | 153,546   |
| Total Population  | 168,237  | 382,140   |
| Average HH Income | \$94,784 | \$107,716 |

### PROPERTY SPECIFIATIONS

| BUILDING SIZE:      | 24,837 SF                                  |
|---------------------|--------------------------------------------|
| OFFICE:             | Shipping office with 2 bathrooms           |
| SITE:               | 111,588 SF (3<br>buildings) on 11<br>acres |
| ZONING:             | Mixed use                                  |
| HEIGHT:             | 17' clear                                  |
| YEAR BUILT:         | 1980                                       |
| CONSTRUCTION:       | Masonry block                              |
| POWER:              | 200 amp<br>service/480 volt                |
| LOADING:            | Two (2) tailboard<br>One (1) drive-in door |
|                     |                                            |
| UTILITIES:          | City water/sewer                           |
| UTILITIES:<br>HEAT: | City water/sewer<br>Radant (gas)           |
|                     | · · · · · · · · · · · · · · · · · · ·      |
| HEAT:               | Radant (gas)                               |