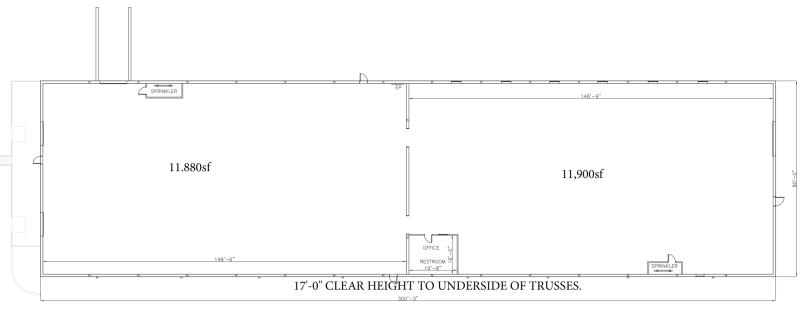

### PROPERTY SPECIFIATIONS

| BUILDING SIZE:      | 24,837 SF                                  |
|---------------------|--------------------------------------------|
| OFFICE:             | Shipping office with 2 bathrooms           |
| SITE:               | 111,588 SF (3<br>buildings) on 11<br>acres |
| ZONING:             | Mixed use                                  |
| HEIGHT:             | 17' clear                                  |
| YEAR BUILT:         | 1980                                       |
| CONSTRUCTION:       | Masonry block                              |
| POWER:              | 200 amp<br>service/480 volt                |
| LOADING:            | Two (2) tailboard<br>One (1) drive-in door |
|                     |                                            |
| UTILITIES:          | City water/sewer                           |
| UTILITIES:<br>HEAT: | City water/sewer<br>Radant (gas)           |
|                     | · · · · · · · · · · · · · · · · · · ·      |
| HEAT:               | Radant (gas)                               |

FLOOR PLAN

DATE: NOV.8, 2011

JOHN T. BRENNAN & ASSOCIATES ARCHITECTS
ARCHITECTS
DOE (458, WORMAN, MO DOE)
PRODE (654-38-15) Fix. 60-184-5546
DMAI: Personal Blaserchikects.com

EXISTING CONDITIONS
FLOOR PLAN