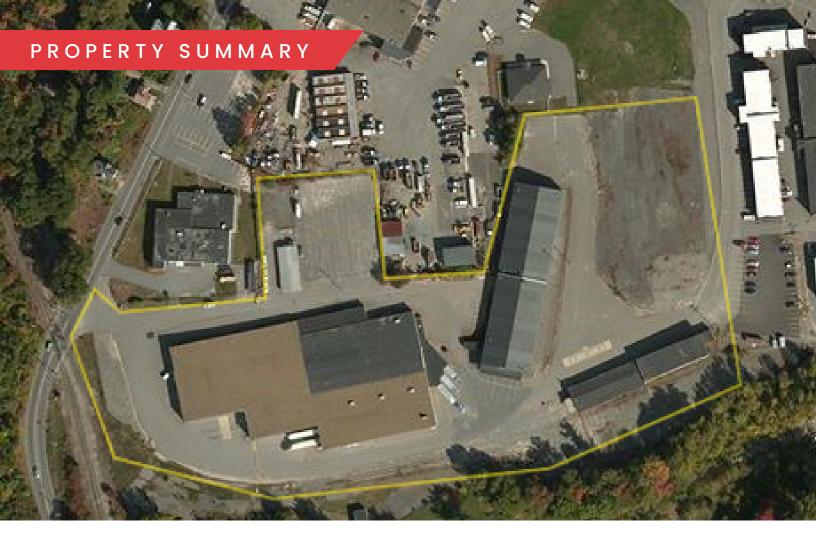

#### PROPERTY HIGHLIGHTS

- TWO (2) TAILBOARD DOCKS
- ONE (1) DRIVE-IN DOOR
- NO COLUMNS
- CLOSE PROXIMITY TO I-190, ROUTE 2 AND ROUTE 12
- 11 ACRE SITE (TRAILER PARKING AVAILABLE)

| DEMOGRAPHICS      | 10 MILES | 15 MILES  |
|-------------------|----------|-----------|
| Total Households  | 68,245   | 153,546   |
| Total Population  | 168,237  | 382,140   |
| Average HH Income | \$94,784 | \$107,716 |

### PROPERTY SPECIFIATIONS

| BUILDING SIZE:      | 24,837 SF                                  |
|---------------------|--------------------------------------------|
| OFFICE:             | Shipping office with 2 bathrooms           |
| SITE:               | 111,588 SF (3<br>buildings) on 11<br>acres |
| ZONING:             | Mixed use                                  |
| HEIGHT:             | 17' clear                                  |
| YEAR BUILT:         | 1980                                       |
| CONSTRUCTION:       | Masonry block                              |
| POWER:              | 200 amp<br>service/480 volt                |
| LOADING:            | Two (2) tailboard<br>One (1) drive-in door |
|                     |                                            |
| UTILITIES:          | City water/sewer                           |
| UTILITIES:<br>HEAT: | City water/sewer<br>Radant (gas)           |
|                     | · · · · · · · · · · · · · · · · · · ·      |
| HEAT:               | Radant (gas)                               |