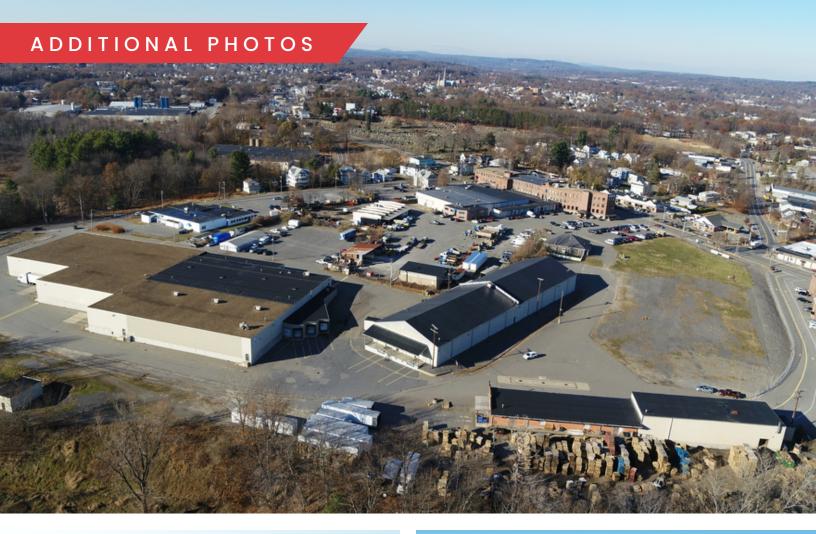

## 471 LANCASTER STREET

LEOMINSTER, MA

24,837 SF | INDUSTRIAL BUILDING FOR LEASE

#### PROPERTY DESCRIPTION

24,837 SF INDUSTRIAL BUILDING FOR LEASE

ALSO AVAILABLE: 4,732 SF INDUSTRIAL SPACE FOR LEASE