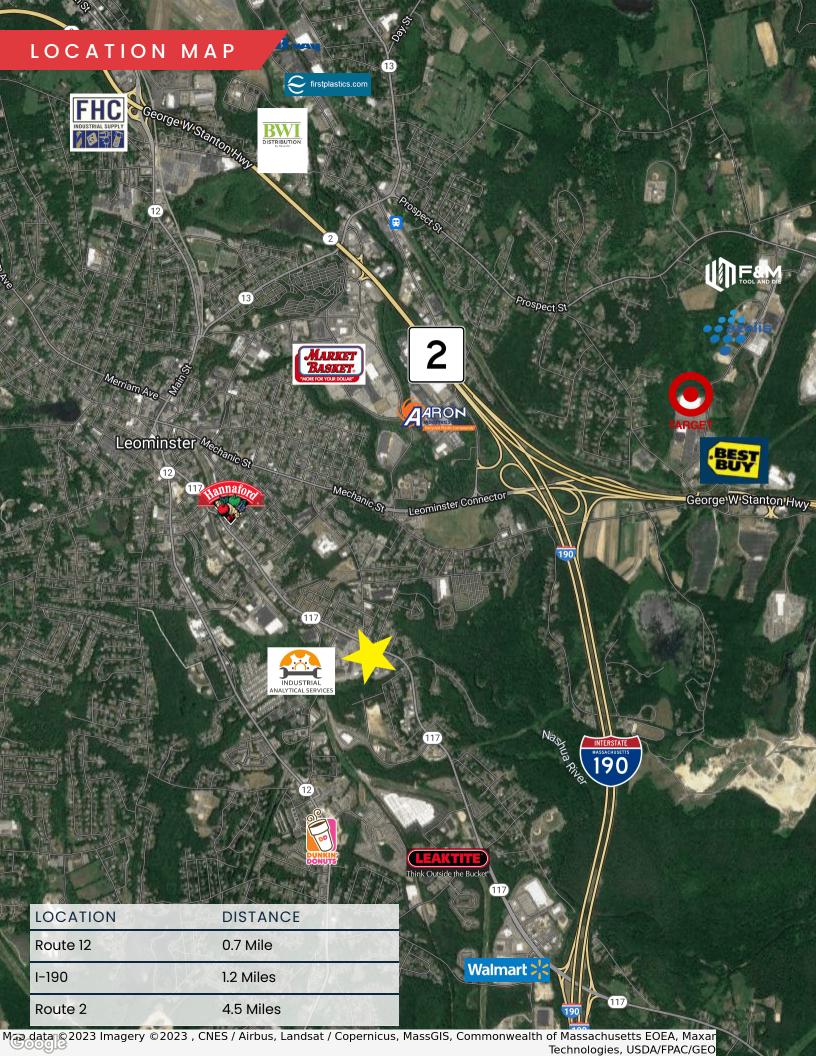

#### PROPERTY HIGHLIGHTS

- TWO (2) TAILBOARD DOCKS
- ONE (1) DRIVE-IN DOOR
- NO COLUMNS
- CLOSE PROXIMITY TO I-190, ROUTE 2 AND ROUTE 12
- 11 ACRE SITE (TRAILER PARKING AVAILABLE)

| DEMOGRAPHICS      | 10 MILES | 15 MILES  |
|-------------------|----------|-----------|
| Total Households  | 68,245   | 153,546   |
| Total Population  | 168,237  | 382,140   |
| Average HH Income | \$94,784 | \$107,716 |