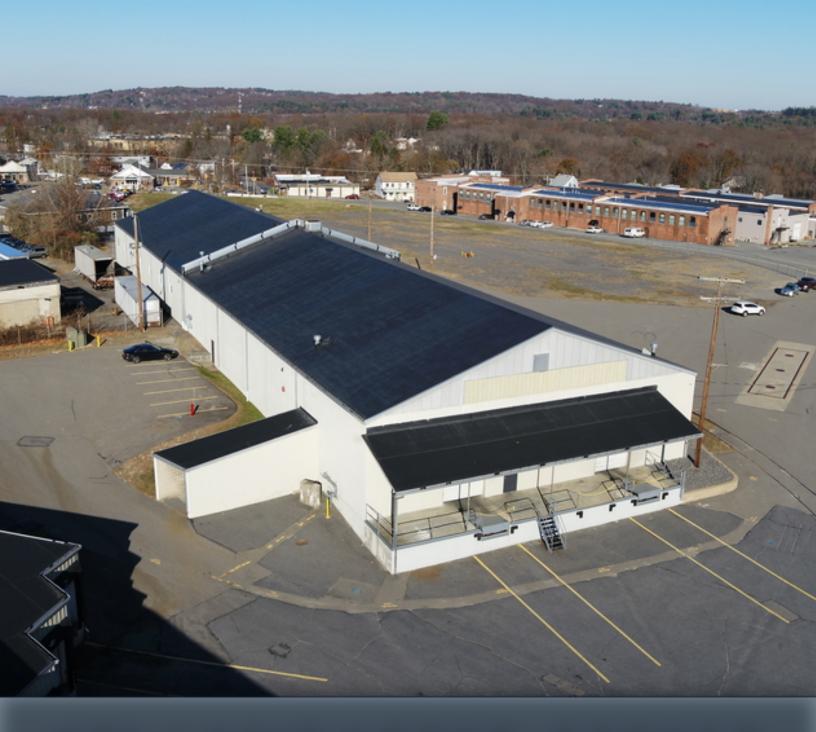

## 471 LANCASTER STREET

LEOMINSTER, MA

24,837 SF | INDUSTRIAL BUILDING FOR LEASE

#### PROPERTY DESCRIPTION

24,837 SF INDUSTRIAL BUILDING FOR LEASE

ALSO AVAILABLE: 4,732 SF INDUSTRIAL SPACE FOR LEASE

### PROPERTY SPECIFIATIONS

| BUILDING SIZE:      | 24,837 SF                                  |
|---------------------|--------------------------------------------|
| OFFICE:             | Shipping office with 2 bathrooms           |
| SITE:               | 111,588 SF (3<br>buildings) on 11<br>acres |
| ZONING:             | Mixed use                                  |
| HEIGHT:             | 17' clear                                  |
| YEAR BUILT:         | 1980                                       |
| CONSTRUCTION:       | Masonry block                              |
| POWER:              | 200 amp<br>service/480 volt                |
| LOADING:            | Two (2) tailboard<br>One (1) drive-in door |
|                     |                                            |
| UTILITIES:          | City water/sewer                           |
| UTILITIES:<br>HEAT: | City water/sewer<br>Radant (gas)           |
|                     | · · · · · · · · · · · · · · · · · · ·      |
| HEAT:               | Radant (gas)                               |