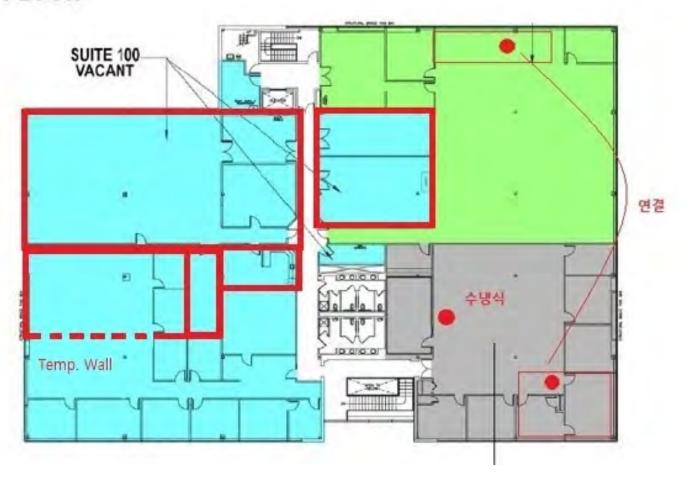

## SECOND FLOOR

## SECOND FLOOR

Option 2 5,500 SF

## SECOND FLOOR

Option 3 7,500 SF