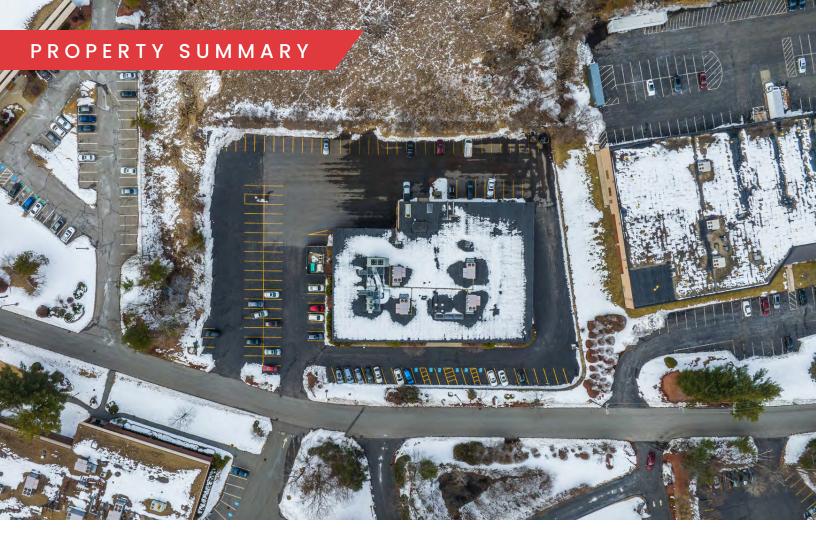

#### OFFERING SUMMARY

| Lease Rate:       |          | 1                | Negotiable |
|-------------------|----------|------------------|------------|
| Available SF:     |          | 5,000 - 7,500 SF |            |
| Lot Size:         |          |                  | 6.2 Acres  |
| Building Size:    |          |                  | 43,000 SF  |
|                   |          |                  |            |
| DEMOGRAPHICS      | 1 MILE   | 3 MILES          | 5 MILES    |
| Total Households  | 1,848    | 13,902           | 37,298     |
| Total Population  | 4,799    | 38,665           | 105,537    |
| Average HH Income | \$99,404 | \$103,315        | \$110,980  |