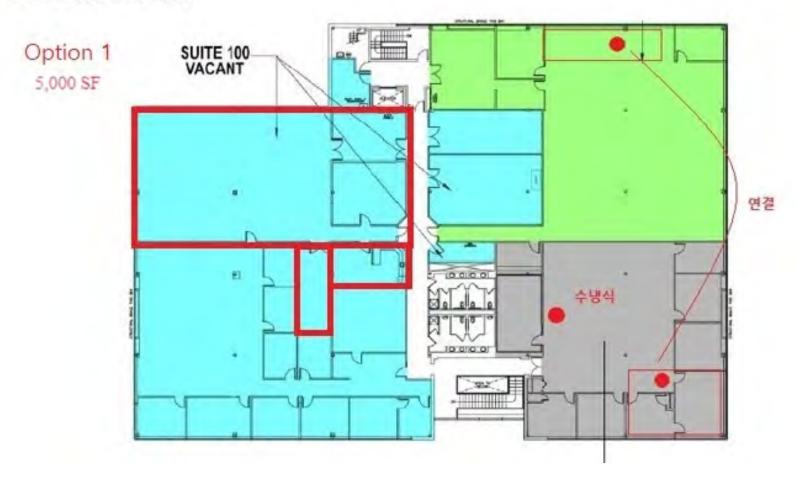

G
- SPACE AVAILABLE ON 2ND FLOOR W/ ACCESS TO CARGO LIFT & COMMON TAILBOARD LOADING
- AMPLE PARKING

#### OFFERING SUMMARY

| Lease Rate:       |          | 1                | Negotiable |
|-------------------|----------|------------------|------------|
| Available SF:     |          | 5,000 - 7,500 SF |            |
| Lot Size:         |          |                  | 6.2 Acres  |
| Building Size:    |          |                  | 43,000 SF  |
|                   |          |                  |            |
| DEMOGRAPHICS      | 1 MILE   | 3 MILES          | 5 MILES    |
| Total Households  | 1,848    | 13,902           | 37,298     |
| Total Population  | 4,799    | 38,665           | 105,537    |
| Average HH Income | \$99,404 | \$103,315        | \$110,980  |









## SECOND FLOOR



## SECOND FLOOR

Option 2 5,500 SF



## SECOND FLOOR

Option 3 7,500 SF





## 43 MANNING ROAD

BILLERICA, MA

FOR LEASE | 5,000 SF - 7,500 SF FLEX/R&D SPACE

978.760.1263

ellen@stubblebinecompany.com

We obtained the information above from sources we believe to be reliable. However, we have not verified its accuracy and make no guarantee, warranty or representation about it. It is submitted subject to the possibility of errors, omissions, change of price, rental or other conditions, prior sale, lease or financing, or withdrawal without notice. We include projections, opinions, assumptions or estimates for example only, and they may not represent current or future performance of the property. You and your tax and legal advisors should conduct your own investigation of the property and