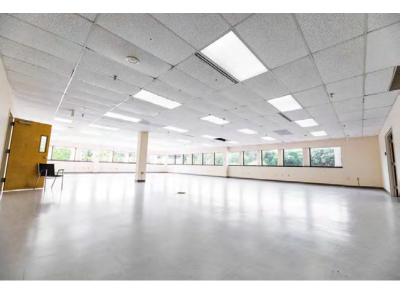

# 43 MANNING ROAD

BILLERICA, MA

FOR LEASE | 5,000 SF - 7,500 SF FLEX/R&D SPACE

PROPERTY DESCRIPTION
5,000 SF - 7,500 SF FLEX/R&D SPACE FOR LEASE

#### PROPERTY HIGHLIGHTS

- STRATEGICALLY LOCATED NEAR THE INTERSECTION OF ROUTE 3 AND ROUTE 62
- DIRECT ACCESS TO BUILDING
- SPACE AVAILABLE ON 2ND FLOOR W/ ACCESS TO CARGO LIFT & COMMON TAILBOARD LOADING
- AMPLE PARKING