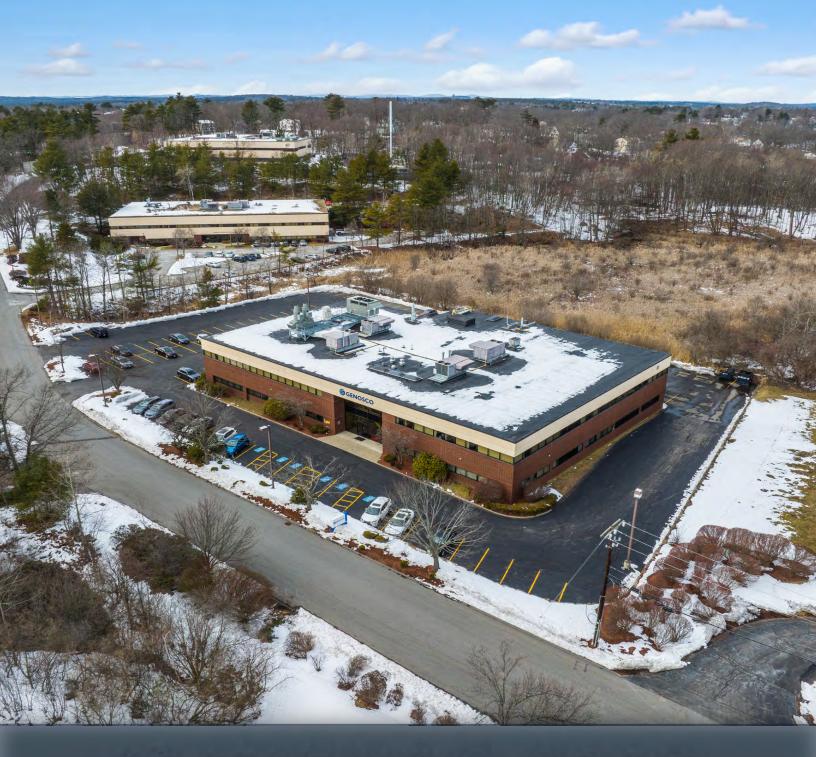

# 43 MANNING ROAD

BILLERICA, MA

FOR LEASE | 5,000 SF - 7,500 SF FLEX/R&D SPACE

PROPERTY DESCRIPTION
5,000 SF - 7,500 SF FLEX/R&D SPACE FOR LEASE