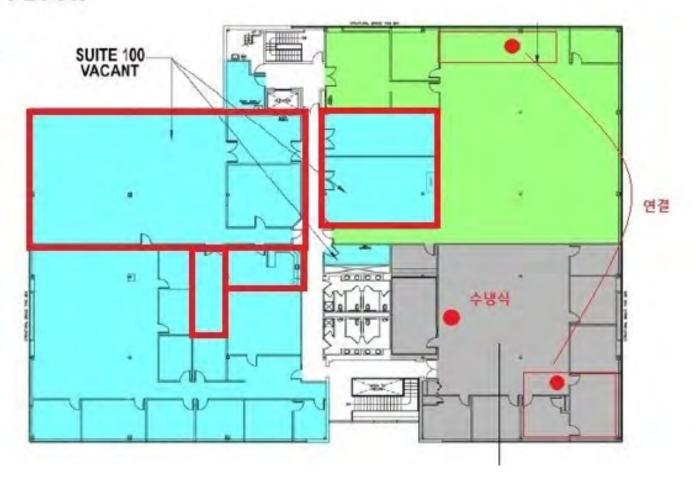

CESS TO CARGO LIFT & COMMON TAILBOARD LOADING
- AMPLE PARKING

#### OFFERING SUMMARY

| Lease Rate:       |          | 1                | Negotiable |
|-------------------|----------|------------------|------------|
| Available SF:     |          | 5,000 - 7,500 SF |            |
| Lot Size:         |          |                  | 6.2 Acres  |
| Building Size:    |          |                  | 43,000 SF  |
|                   |          |                  |            |
| DEMOGRAPHICS      | 1 MILE   | 3 MILES          | 5 MILES    |
| Total Households  | 1,848    | 13,902           | 37,298     |
| Total Population  | 4,799    | 38,665           | 105,537    |
| Average HH Income | \$99,404 | \$103,315        | \$110,980  |









## SECOND FLOOR



## SECOND FLOOR

Option 2 5,500 SF



## SECOND FLOOR

Option 3 7,500 SF





## 43 MANNING ROAD

BILLERICA, MA

FOR LEASE | 5,000 SF - 7,500 SF FLEX/R&D SPACE

978.760.1263

ellen@stubblebinecompany.com

We obtained the information above from sources we believe to be reliable. However, we have not verified its accuracy and make no guarantee, warranty or representation about it. It is submitted subject to the possibility of errors, omissions, change of price, rental or other conditions, prior sale, lease or financing, or withdrawal without notice. We include projections, opinions, assumptions or estimates for example only, and they may not represent current or future performance of the property. You and your tax and legal advisors should conduct your own investigation of the property and transaction.



CORFAC INTERNATIONAL