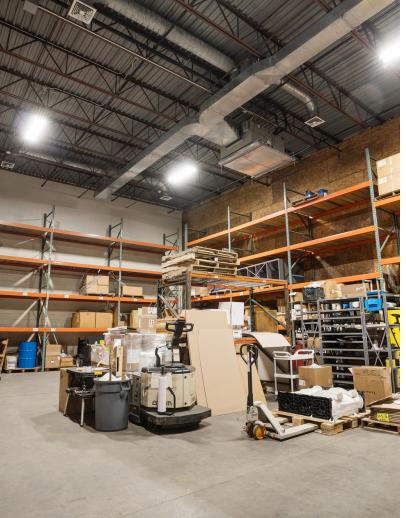

#### PROPERTY HIGHLIGHTS

- +/- 3,000 SF of Office Space
- +/- 12,000 SF of Warehouse Space
- 40 Parking Spaces
- 22' Clear Height