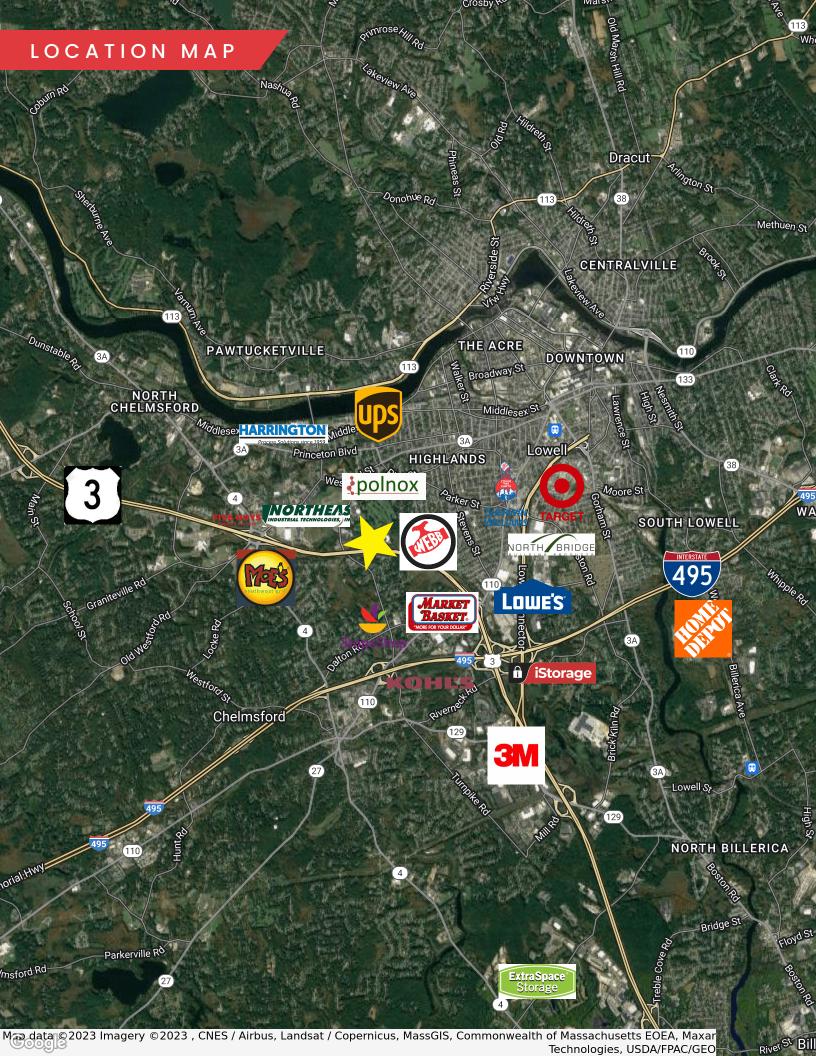

## 179 OLDE CANAL DRIVE

LOWELL, MA

FOR LEASE | 14,965 SF INDUSTRIAL WAREHOUSE

- 22' Clear Height
- Located close to Route 3 and I-495 interchange