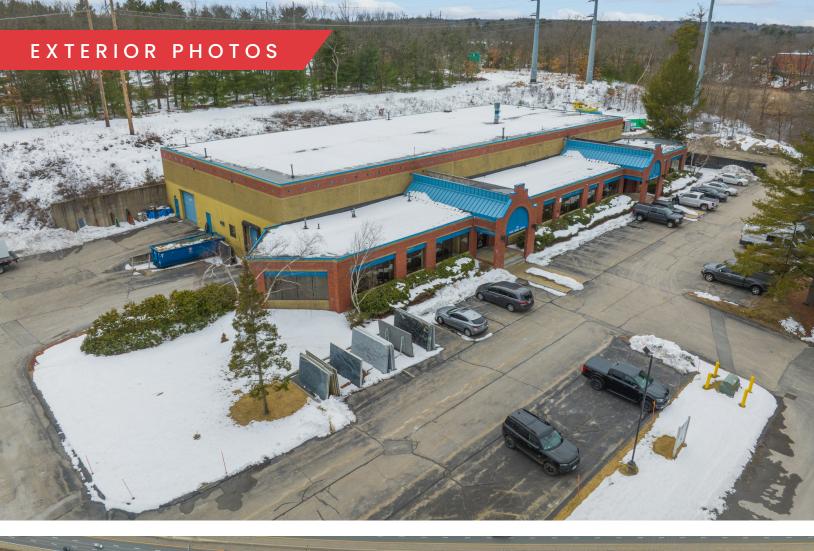

## 179 OLDE CANAL DRIVE

LOWELL, MA

FOR LEASE | 14,965 SF INDUSTRIAL WAREHOUSE

- 22' Clear Height
- Located close to Route 3 and I-495 interchange

### PROPERTY DESCRIPTION 14,965 SF Industrial Warehouse Condo for Lease

#### PROPERTY HIGHLIGHTS

- +/- 3,000 SF of Office Space
- +/- 12,000 SF of Warehouse Space
- 40 Parking Spaces
- 22' Clear Height