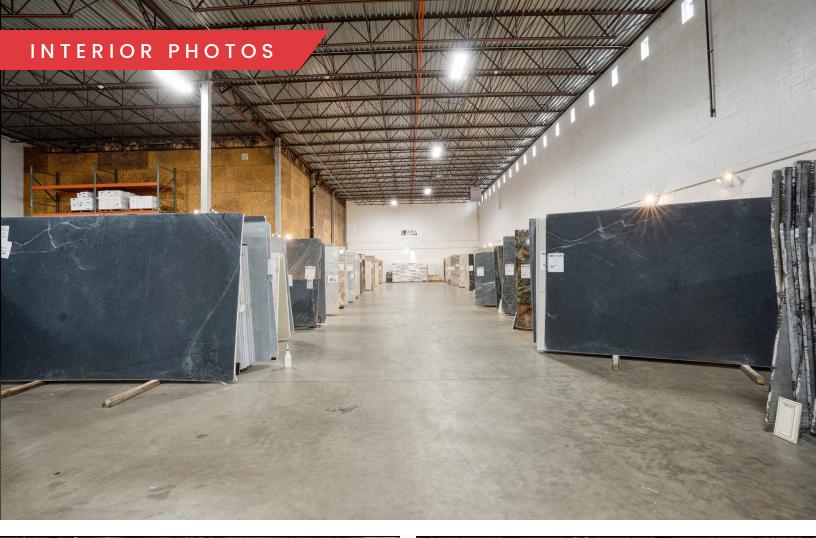

#### PROPERTY HIGHLIGHTS

- +/- 3,000 SF of Office Space
- +/- 12,000 SF of Warehouse Space
- 40 Parking Spaces
- 22' Clear Height