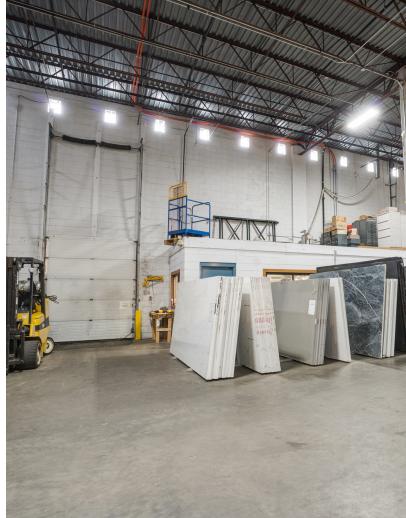

#### PROPERTY HIGHLIGHTS

- +/- 3,000 SF of Office Space
- +/- 12,000 SF of Warehouse Space
- 40 Parking Spaces
- 22' Clear Height