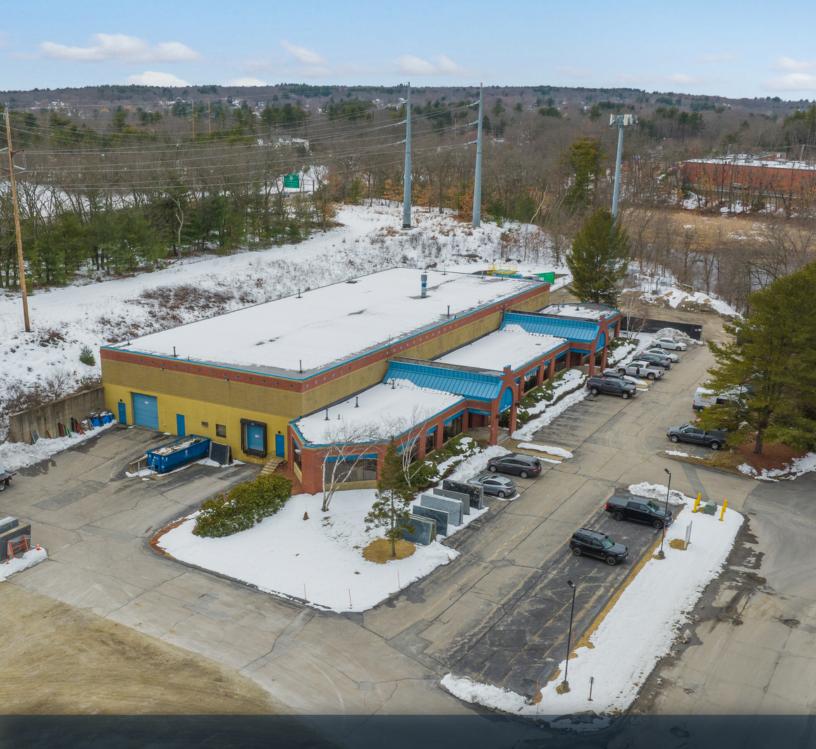

## 179 OLDE CANAL DRIVE

LOWELL, MA

FOR LEASE | 14,965 SF INDUSTRIAL WAREHOUSE

- 22' Clear Height
- Located close to Route 3 and I-495 interchange

### PROPERTY DESCRIPTION 14,965 SF Industrial Warehouse Condo for Lease

#### PROPERTY HIGHLIGHTS

- +/- 3,000 SF of Office Space
- +/- 12,000 SF of Warehouse Space
- 40 Parking Spaces
- 22' Clear Height