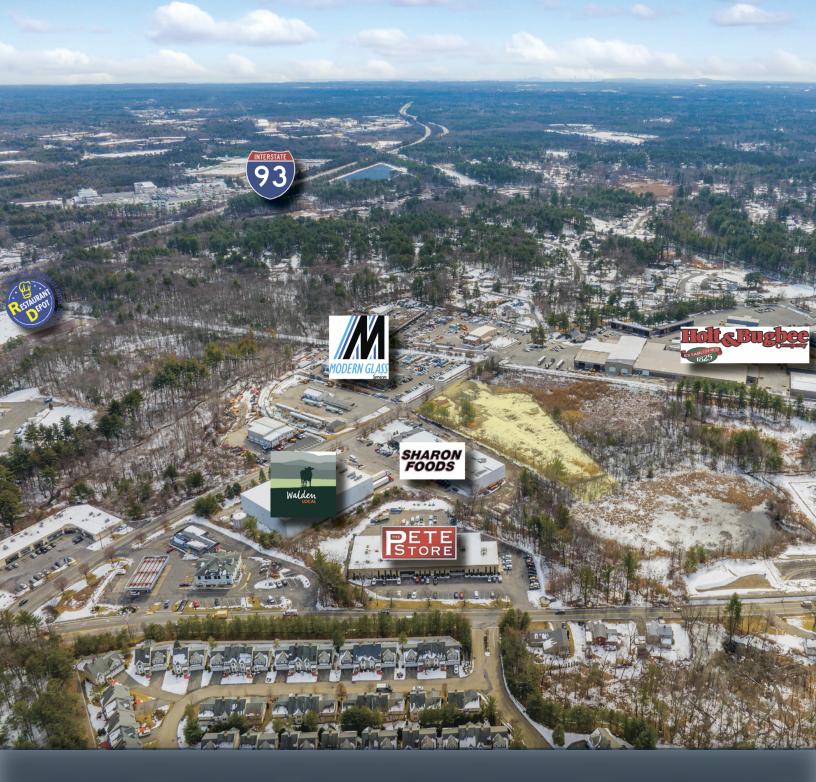

# 1628-1636 SHAWSHEEN STREET

TEWKSBURY, MA

FOR SALE | INDUSTRIAL ZONED LAND WITH 1,120 SF AUTO REPAIR SHOP

DAVID STUBBLEBINE JAMES STUBBLEBINE CHLOE STUBBLEBINE RAEGAN HILL 617.592.3391 617.592.3388 781.879.2543 978.833.4271 david@stubblebinecompany.com james@stubblebinecompany.com chloe@stubblebinecompany.com raegan@stubblebinecompany.com

#### PROPERTY DESCRIPTION

\* 3.04 Acres of Heavy Industrial Zoned Land improved with a 1,120 SF 18' clear free-standing industrial building (both sites must be sold together)

\* Located 2 minutes from Route 93