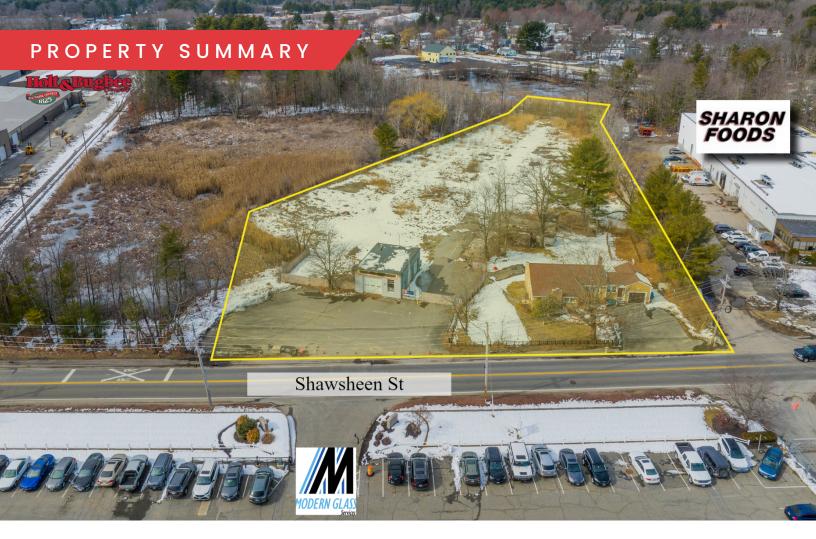

#### PROPERTY DESCRIPTION

\* 3.04 Acres of Heavy Industrial Zoned Land improved with a 1,120 SF 18' clear free-standing industrial building (both sites must be sold together)

\* Located 2 minutes from Route 93

| 1628 SHAWSHEEN    | 1636 SHAWSHEEN    |  |
|-------------------|-------------------|--|
| 1.25 Acres        | 1.79 Acres        |  |
| Industrial-1      | Industrial-1      |  |
| 1,120 SF Building | 1,457 SF Building |  |
| Built 1961        | Built 1955        |  |
| Gas Heat          | Gas Heat          |  |
|                   |                   |  |