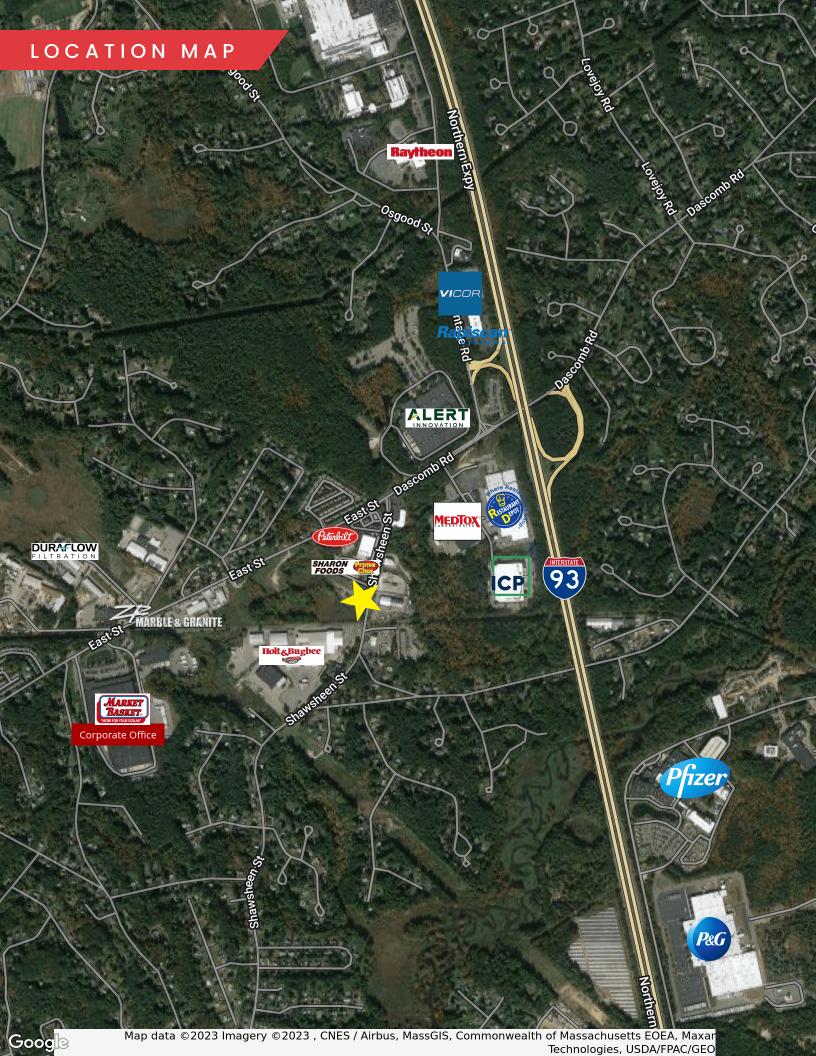

#### PROPERTY DESCRIPTION

\* 3.04 Acres of Heavy Industrial Zoned Land improved with a 1,120 SF 18' clear free-standing industrial building (both sites must be sold together)

\* Located 2 minutes from Route 93