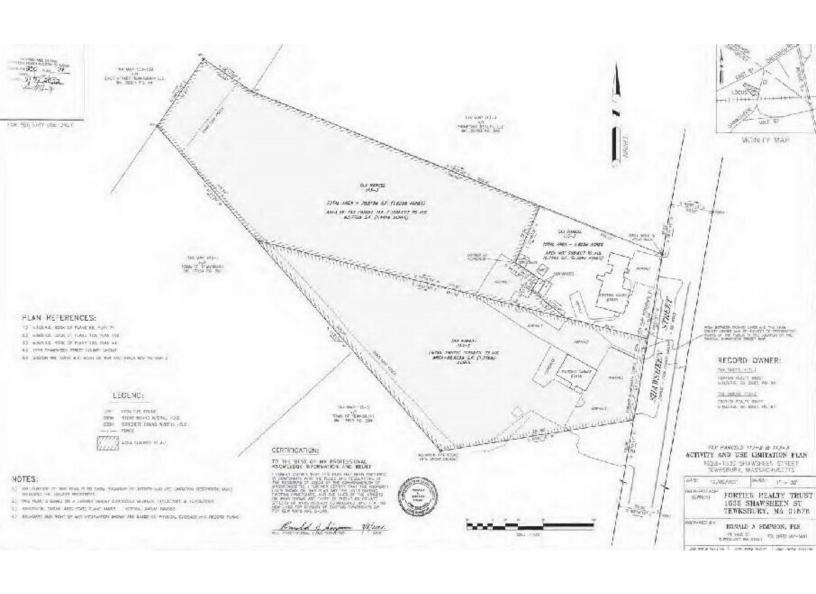

#### PROPERTY DESCRIPTION

\* 3.04 Acres of Heavy Industrial Zoned Land improved with a 1,120 SF 18' clear free-standing industrial building (both sites must be sold together)

\* Located 2 minutes from Route 93

| 1628 SHAWSHEEN    | 1636 SHAWSHEEN    |  |
|-------------------|-------------------|--|
| 1.25 Acres        | 1.79 Acres        |  |
| Industrial-1      | Industrial-1      |  |
| 1,120 SF Building | 1,457 SF Building |  |
| Built 1961        | Built 1955        |  |
| Gas Heat          | Gas Heat          |  |
|                   |                   |  |

### OFFERING SUMMARY

| Sale Price:     |                  |                                              |  |
|-----------------|------------------|----------------------------------------------|--|
|                 |                  | 2                                            |  |
| Total Lot Size: |                  |                                              |  |
| Building Sizes: |                  | 1,120 SF and 1,457 SF                        |  |
| 3 MILES         | 5 MILES          | 10 MILES                                     |  |
| 12,696          | 42,249           | 229,583                                      |  |
| 33,551          | 114,692          | 614,534                                      |  |
| \$148,627       | \$141,560        | \$115,041                                    |  |
|                 | 12,696<br>33,551 | 3 MILES 5 MILES 12,696 42,249 33,551 114,692 |  |