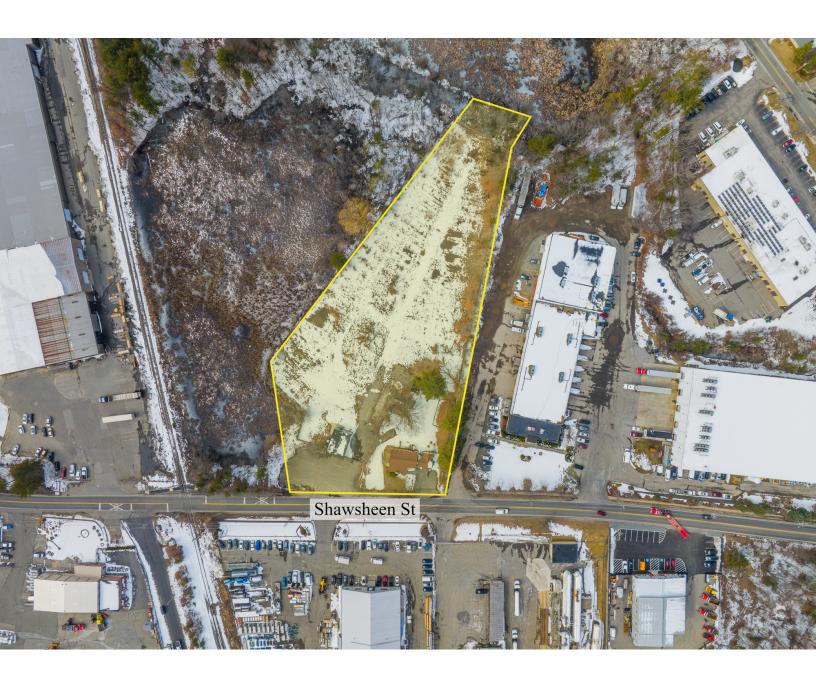

--------------|----------------------------------------------|--|
|                 |                  | 2                                            |  |
| Total Lot Size: |                  |                                              |  |
| Building Sizes: |                  | 1,120 SF and 1,457 SF                        |  |
| 3 MILES         | 5 MILES          | 10 MILES                                     |  |
| 12,696          | 42,249           | 229,583                                      |  |
| 33,551          | 114,692          | 614,534                                      |  |
| \$148,627       | \$141,560        | \$115,041                                    |  |
|                 | 12,696<br>33,551 | 3 MILES 5 MILES 12,696 42,249 33,551 114,692 |  |

## ADDITIONAL PHOTO



## ADDITIONAL PHOTO









TEWKSBURY, MA

FOR SALE | INDUSTRIAL ZONED LAND WITH 1,120 SF AUTO REPAIR SHOP









We obtained the information above from sources we believe to be reliable. However, we have not verified its accuracy and make no guarantee, warranty or representation about it. It is submitted subject to the possibility of errors, omissions, change of price, rental or other conditions, prior sale, lease or financing, or withdrawal without notice. We include projections, opinions, assumptions or estimates for example only, and they may not represent current or future performance of the property. You and your tax and legal advisors should conduct your own investigation of the property and transaction.



CORFAC INTERNATIONAL