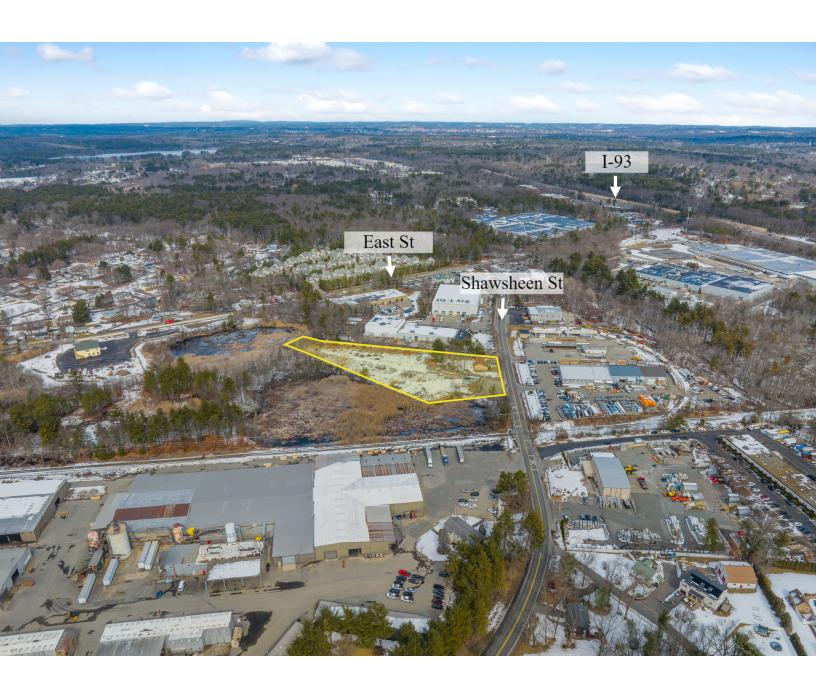

#### PROPERTY DESCRIPTION

\* 3.04 Acres of Heavy Industrial Zoned Land improved with a 1,120 SF 18' clear free-standing industrial building (both sites must be sold together)

\* Located 2 minutes from Route 93

## ADDITIONAL PHOTO

TEWKSBURY, MA

FOR SALE | INDUSTRIAL ZONED LAND WITH 1,120 SF AUTO REPAIR SHOP

We obtained the information above from sources we believe to be reliable. However, we have not verified its accuracy and make no guarantee, warranty or representation about it. It is submitted subject to the possibility of errors, omissions, change of price, rental or other conditions, prior sale, lease or financing, or withdrawal without notice. We include projections, opinions, assumptions or estimates for example only, and they may not represent current or future performance of the property. You and your tax and legal advisors should conduct your own investigation of the property and transaction.