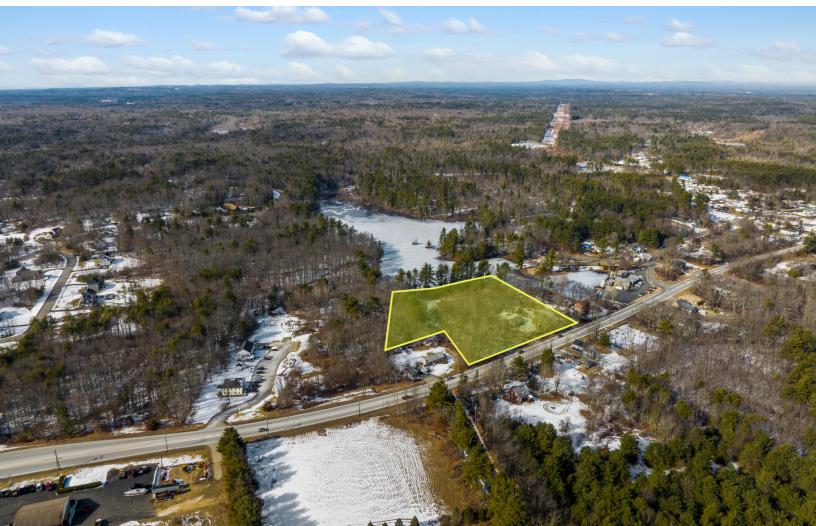

#### OFFERING SUMMARY

| Lot Size:               | 4.92 AC                                                                                |           |  |
|-------------------------|----------------------------------------------------------------------------------------|-----------|--|
| Zoning:                 | Commercial III (C-III)                                                                 |           |  |
| Map R-8 Lot 37-4 Zoned: | C-III Zone with Aquifer<br>Overlay                                                     |           |  |
| Current Land Use:       | Residential Waterfront                                                                 |           |  |
| Possible Development:   | Any change of use to<br>commercial zoning<br>would require planning<br>board approvals |           |  |
| Sale Price:             | MARKET                                                                                 |           |  |
| DEMOGRAPHICS            | 3 MILES                                                                                | 5 MILES   |  |
| Total Households        | 5,098                                                                                  | 15,187    |  |
| Total Population        | 11,901                                                                                 | 36,306    |  |
| Average HH Income       | \$98,771                                                                               | \$106,574 |  |
|                         |                                                                                        |           |  |