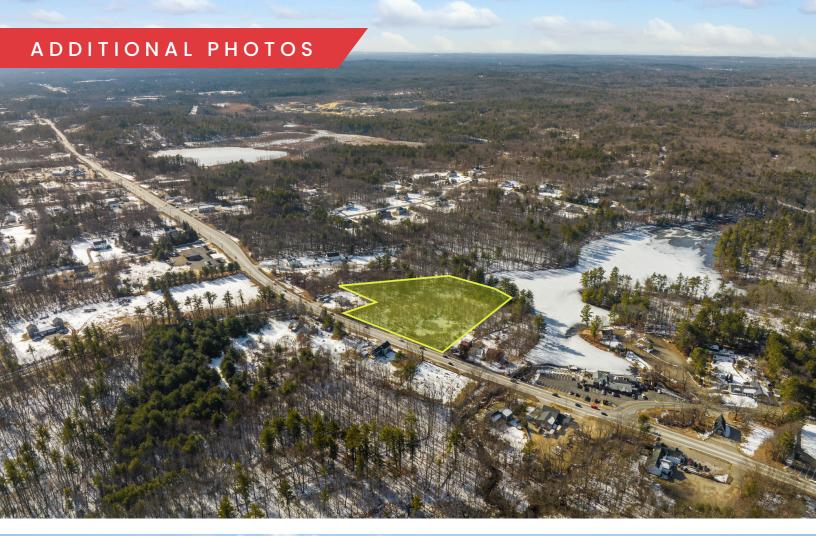

#### OFFERING SUMMARY

| Lot Size:               | 4.92 AC                                                                                |           |  |
|-------------------------|----------------------------------------------------------------------------------------|-----------|--|
| Zoning:                 | Commercial III (C-III)                                                                 |           |  |
| Map R-8 Lot 37-4 Zoned: | C-III Zone with Aquifer<br>Overlay                                                     |           |  |
| Current Land Use:       | Residential Waterfront                                                                 |           |  |
| Possible Development:   | Any change of use to<br>commercial zoning<br>would require planning<br>board approvals |           |  |
| Sale Price:             | MARKET                                                                                 |           |  |
| DEMOGRAPHICS            | 3 MILES                                                                                | 5 MILES   |  |
| Total Households        | 5,098                                                                                  | 15,187    |  |
| Total Population        | 11,901                                                                                 | 36,306    |  |
| Average HH Income       | \$98,771                                                                               | \$106,574 |  |
|                         |                                                                                        |           |  |