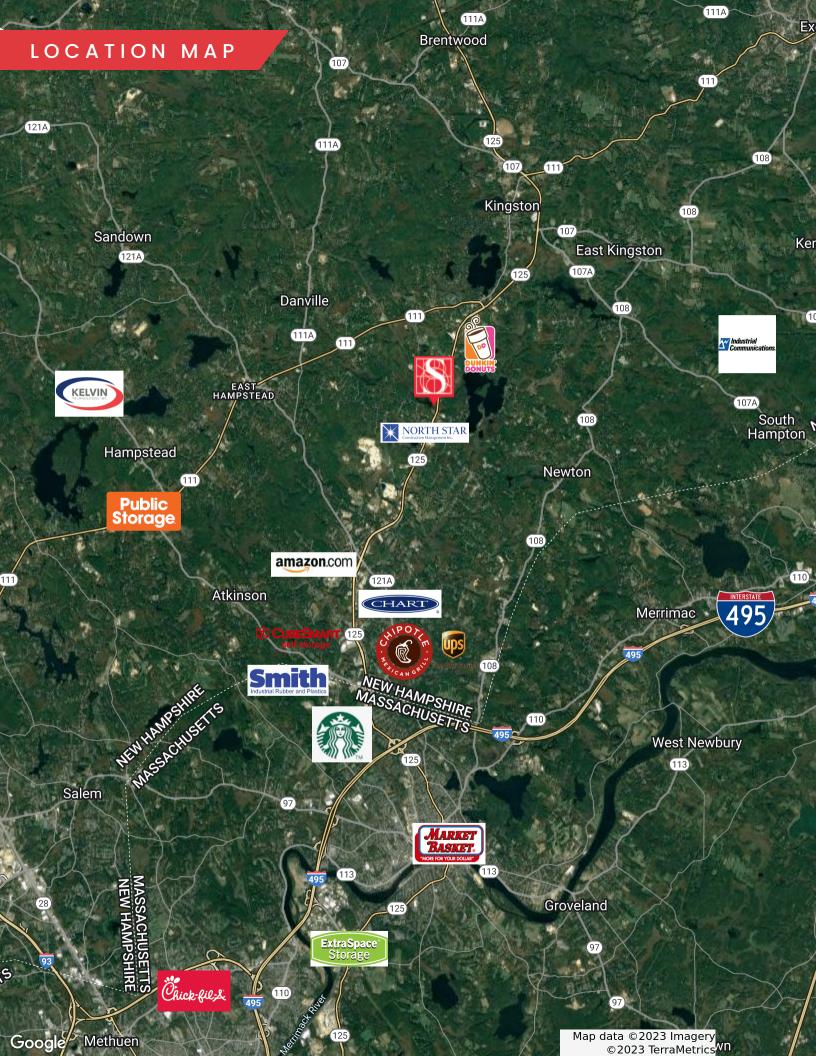

# 88 ROUTE 125

FOR SALE | COMMERCIAL LAND ON 4.92 ACRES

#### OFFERING SUMMARY

| Lot Size:               | 4.92 AC                                                                                |           |  |
|-------------------------|----------------------------------------------------------------------------------------|-----------|--|
| Zoning:                 | Commercial III (C-III)                                                                 |           |  |
| Map R-8 Lot 37-4 Zoned: | C-III Zone with Aquifer<br>Overlay                                                     |           |  |
| Current Land Use:       | Residential Waterfront                                                                 |           |  |
| Possible Development:   | Any change of use to<br>commercial zoning<br>would require planning<br>board approvals |           |  |
| Sale Price:             | MARKET                                                                                 |           |  |
| DEMOGRAPHICS            | 3 MILES                                                                                | 5 MILES   |  |
| Total Households        | 5,098                                                                                  | 15,187    |  |
| Total Population        | 11,901                                                                                 | 36,306    |  |
| Average HH Income       | \$98,771                                                                               | \$106,574 |  |
|                         |                                                                                        |           |  |