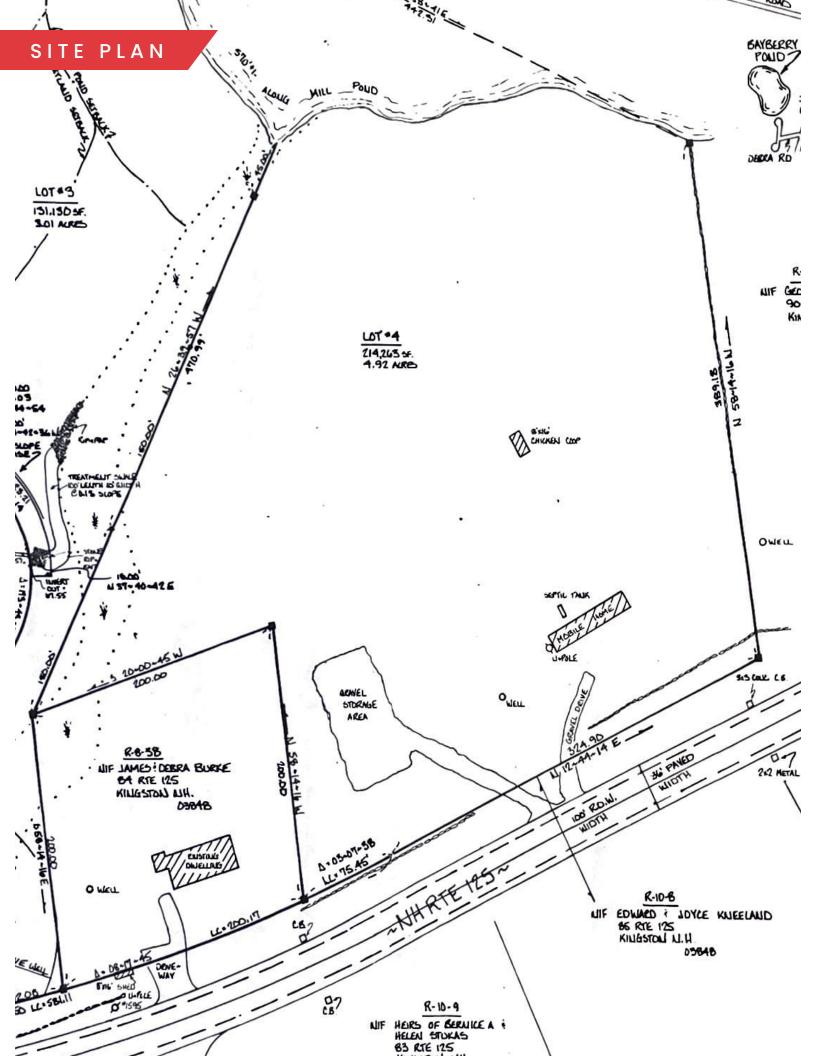

# 88 ROUTE 125

FOR SALE | COMMERCIAL LAND ON 4.92 ACRES

#### OFFERING SUMMARY

| Lot Size:               | 4.92 AC                                                                                |           |  |
|-------------------------|----------------------------------------------------------------------------------------|-----------|--|
| Zoning:                 | Commercial III (C-III)                                                                 |           |  |
| Map R-8 Lot 37-4 Zoned: | C-III Zone with Aquifer<br>Overlay                                                     |           |  |
| Current Land Use:       | Residential Waterfront                                                                 |           |  |
| Possible Development:   | Any change of use to<br>commercial zoning<br>would require planning<br>board approvals |           |  |
| Sale Price:             | MARKET                                                                                 |           |  |
| DEMOGRAPHICS            | 3 MILES                                                                                | 5 MILES   |  |
| Total Households        | 5,098                                                                                  | 15,187    |  |
| Total Population        | 11,901                                                                                 | 36,306    |  |
| Average HH Income       | \$98,771                                                                               | \$106,574 |  |
|                         |                                                                                        |           |  |