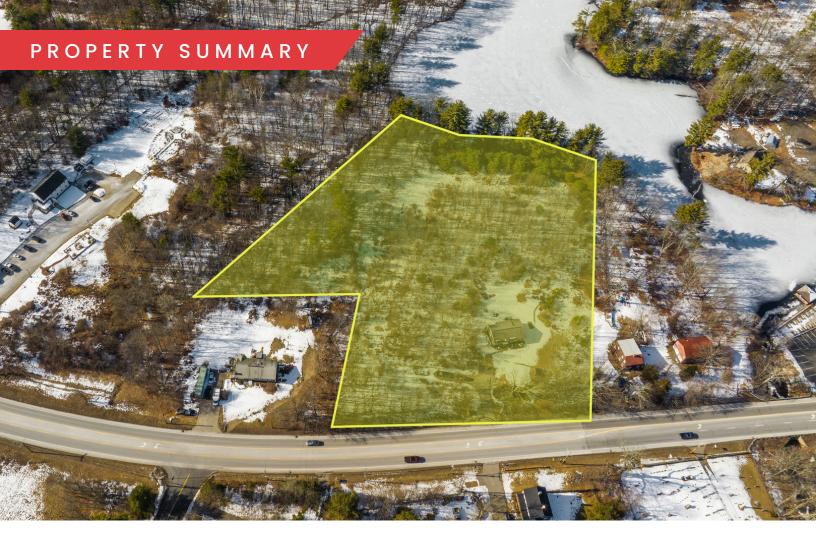

#### OFFERING SUMMARY

| Lot Size:               | 4.92 AC                                                                                |           |  |
|-------------------------|----------------------------------------------------------------------------------------|-----------|--|
| Zoning:                 | Commercial III (C-III)                                                                 |           |  |
| Map R-8 Lot 37-4 Zoned: | C-III Zone with Aquifer<br>Overlay                                                     |           |  |
| Current Land Use:       | Residential Waterfront                                                                 |           |  |
| Possible Development:   | Any change of use to<br>commercial zoning<br>would require planning<br>board approvals |           |  |
| Sale Price:             | MARKET                                                                                 |           |  |
| DEMOGRAPHICS            | 3 MILES                                                                                | 5 MILES   |  |
| Total Households        | 5,098                                                                                  | 15,187    |  |
| Total Population        | 11,901                                                                                 | 36,306    |  |
| Average HH Income       | \$98,771                                                                               | \$106,574 |  |
|                         |                                                                                        |           |  |