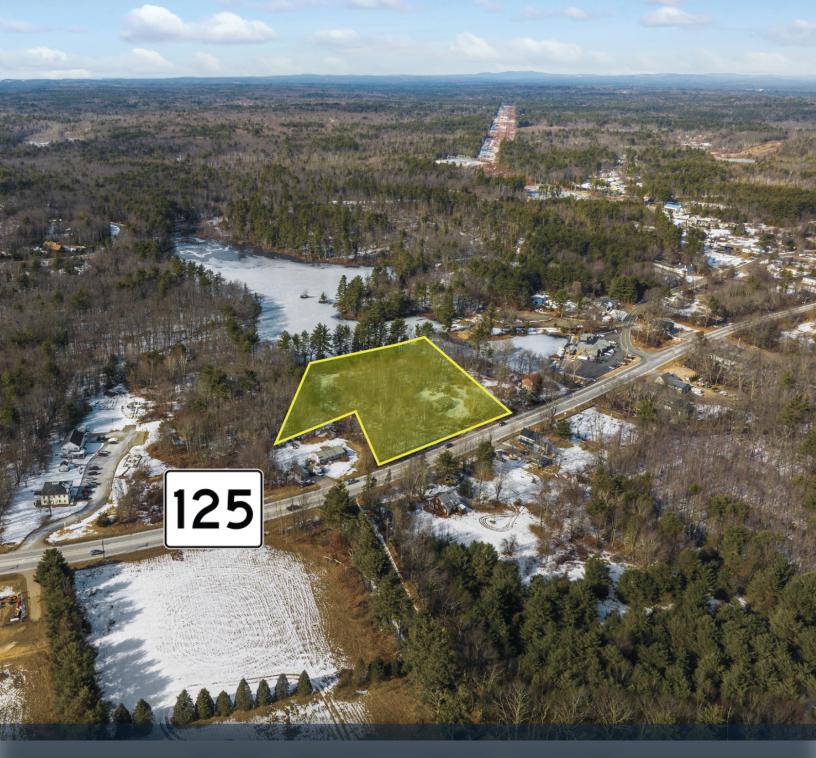

# 88 ROUTE 125

FOR SALE | COMMERCIAL LAND ON 4.92 ACRES

#### OFFERING SUMMARY

| Lot Size:               | 4.92 AC                                                                                |           |  |
|-------------------------|----------------------------------------------------------------------------------------|-----------|--|
| Zoning:                 | Commercial III (C-III)                                                                 |           |  |
| Map R-8 Lot 37-4 Zoned: | C-III Zone with Aquifer<br>Overlay                                                     |           |  |
| Current Land Use:       | Residential Waterfront                                                                 |           |  |
| Possible Development:   | Any change of use to<br>commercial zoning<br>would require planning<br>board approvals |           |  |
| Sale Price:             | MARKET                                                                                 |           |  |
| DEMOGRAPHICS            | 3 MILES                                                                                | 5 MILES   |  |
| Total Households        | 5,098                                                                                  | 15,187    |  |
| Total Population        | 11,901                                                                                 | 36,306    |  |
| Average HH Income       | \$98,771                                                                               | \$106,574 |  |
|                         |                                                                                        |           |  |