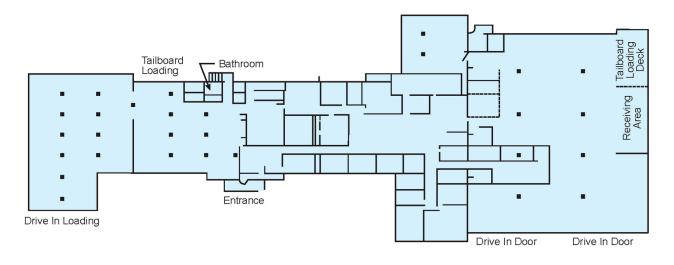

#### SPECIFICATONS

| Ceiling Height:  | 12' and 20'-24' +/- clear                                |
|------------------|----------------------------------------------------------|
| Loading:         | Three (3) loading docks<br>Two (2) drive-in doors        |
| Electric:        | 600 amps; 600 volt; 3 phase, 4<br>wire, and 400 amps     |
| Utilities:       | City water/sewer, keyspan gas,<br>National Grid electric |
| Cranes:          | Two (2) 2-ton cranes<br>One (1) ton crane                |
| Zoning:          | (I-P) Industrial Park                                    |
| Outside Storage: | Lot is 100% paved                                        |

#### 210 New Boston St

print to scale

Merrimac Street