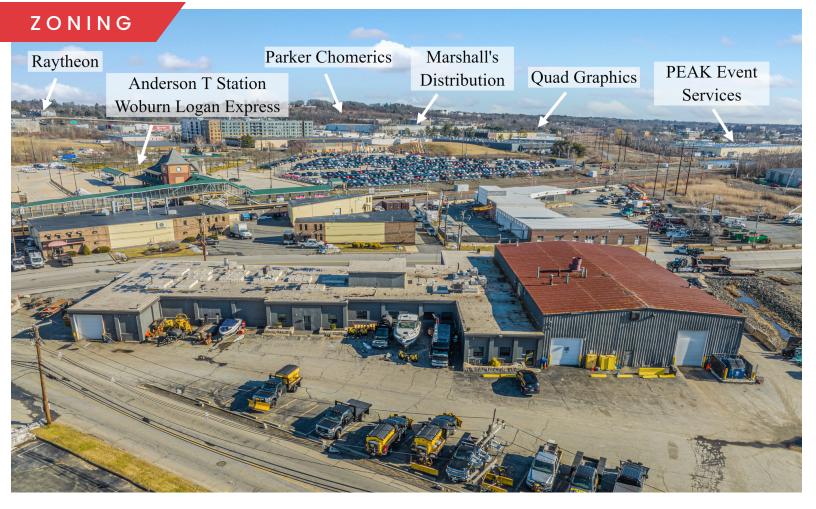

#### BY RIGHT:

- Manufacturing (under 15,000 SF)
- Research/Testing Laboratory
- Trailer/Boat Storage
- Printing/Publishing
- Biomedical Facility
- Construction Trailer Storage
- Parking and Loading Facility

#### BY SPECIAL PERMIT:

- Manufacturing (over 15,000 SF)
- Wholesale
- Distribution
- Warehouse
- Outside Storage of Building Materials
- Automobile Repair Garage
- Vehicle/Truck/Trailer Rental or Sale
- Commercial/Semi Trailer Storage