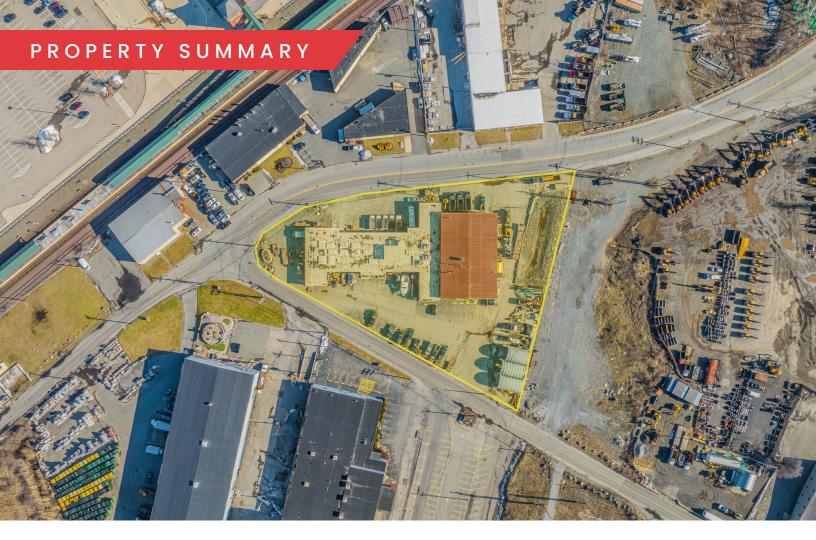

#### OFFERING SUMMARY

| Lot Size:         |           | 2.09 Acres |
|-------------------|-----------|------------|
| Building Size:    |           | 24,000 SF  |
| Sale Price:       |           | Market     |
| DEMOGRAPHICS      | 3 MILES   | 5 MILES    |
| Total Households  | 30,964    | 77,362     |
| Total Population  | 78,033    | 196,752    |
| Average HH Income | \$124,762 | \$137,042  |
| DEMOGRAPHICS      | 25 MILES  | 50 MILES   |
| Total Households  | 1,518,640 | 2,663,633  |
| Total Population  | 3,752,433 | 6,564,274  |
| Average HH Income | \$121,865 | \$113,065  |