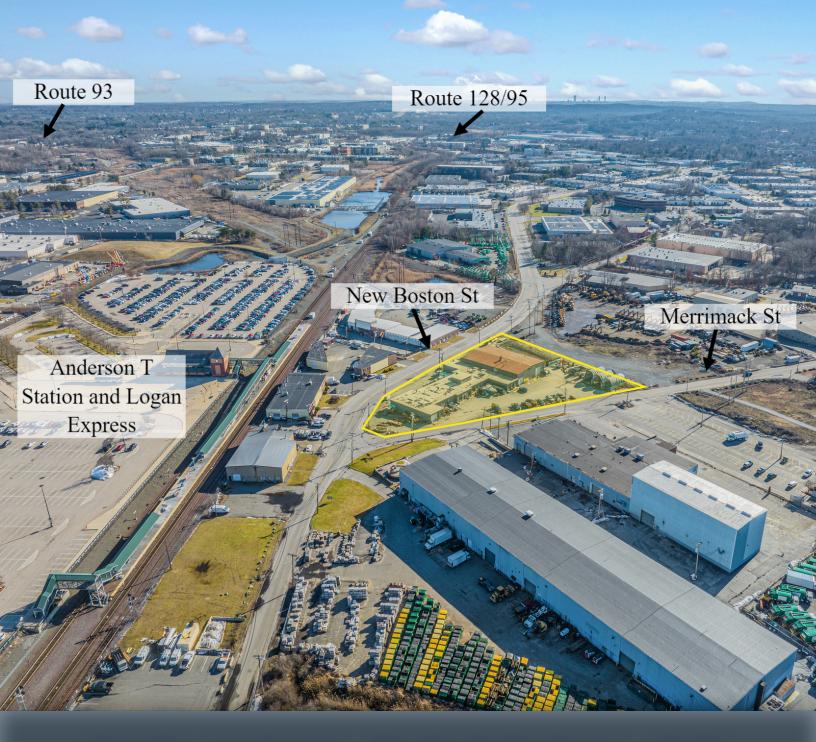

# 210 NEW BOSTON ST

### WOBURN, MA

FOR SALE | 24,000 SF ON 2.09 AC

- Situated 1 Mile from the Route 128/Route 93 Interchange
- 100% Paved Lot