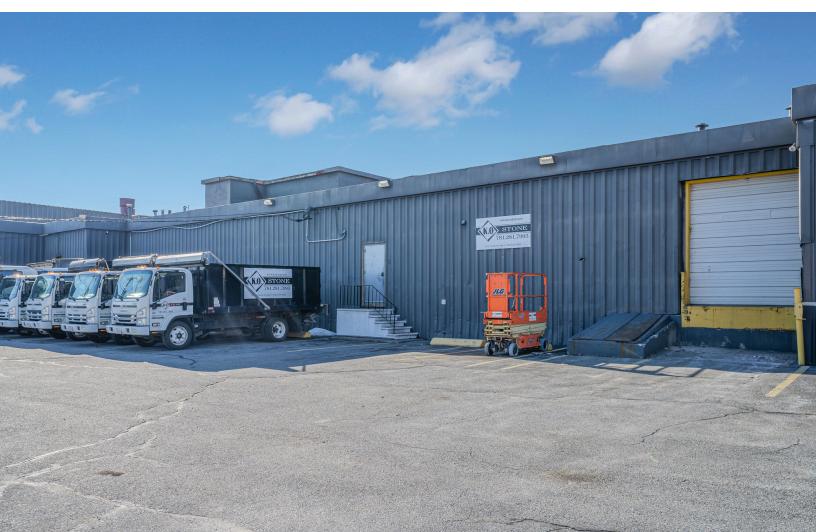

# 210 NEW BOSTON ST

WOBURN, MA

FOR SALE | 24,000 SF ON 2.09 AC

- Situated 1 Mile from the Route 128/Route 93 Interchange
- 100% Paved Lot
- Free standing single story industrial building for sale