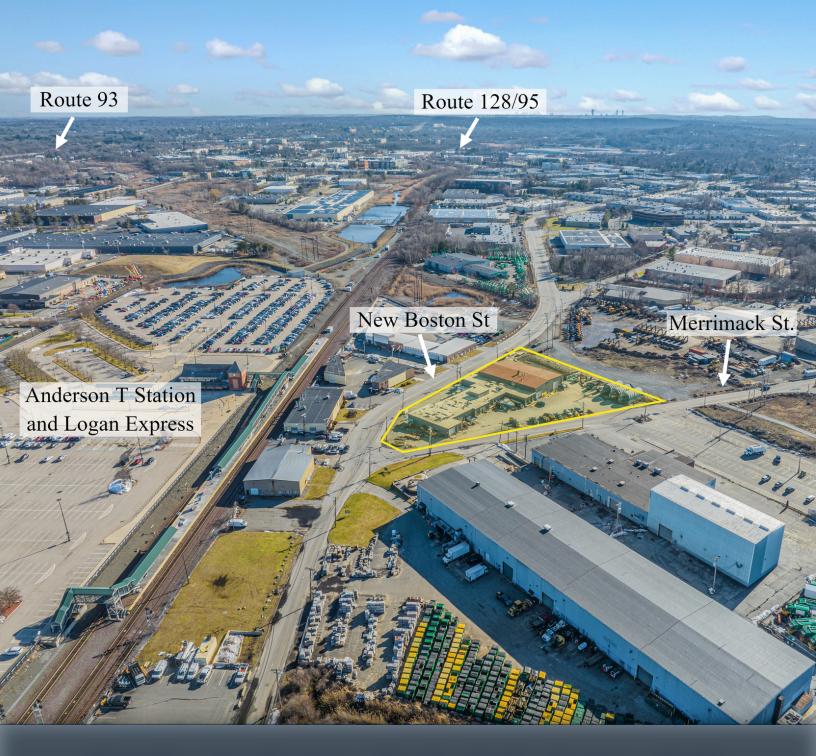

# 210 NEW BOSTON ST

WOBURN, MA

FOR SALE | 24,000 SF ON 2.09 AC

- Situated 1 Mile from the Route 128/Route 93 Interchange
- 100% Paved Lot
- Free standing single story industrial building for sale