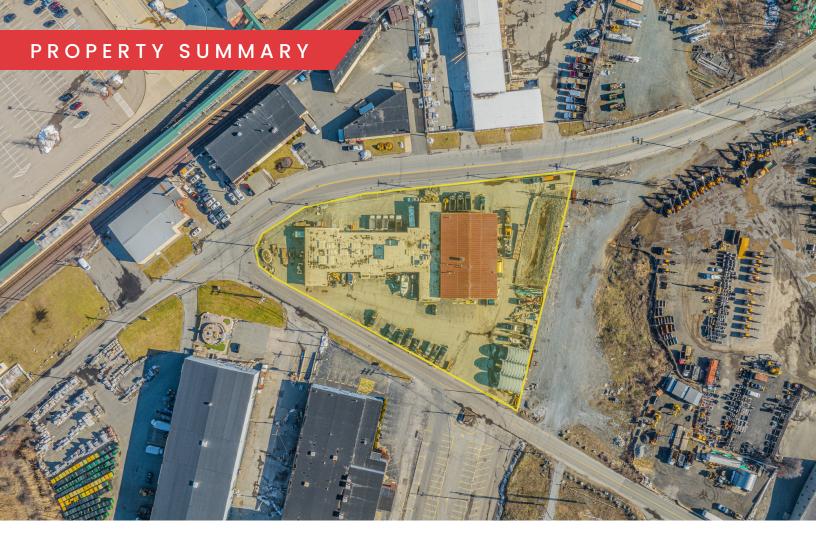

### OFFERING SUMMARY

| Lot Size:         |           | 2.09 Acres  |
|-------------------|-----------|-------------|
| Building Size:    |           | 24,000 SF   |
| Sale Price:       |           | \$7,650,000 |
| DEMOGRAPHICS      | 3 MILES   | 5 MILES     |
| Total Households  | 30,964    | 77,362      |
| Total Population  | 78,033    | 196,752     |
| Average HH Income | \$124,762 | \$137,042   |
| DEMOGRAPHICS      | 25 MILES  | 50 MILES    |
| Total Households  | 1,518,640 | 2,663,633   |
| Total Population  | 3,752,433 | 6,564,274   |
| Average HH Income | \$121,865 | \$113,065   |