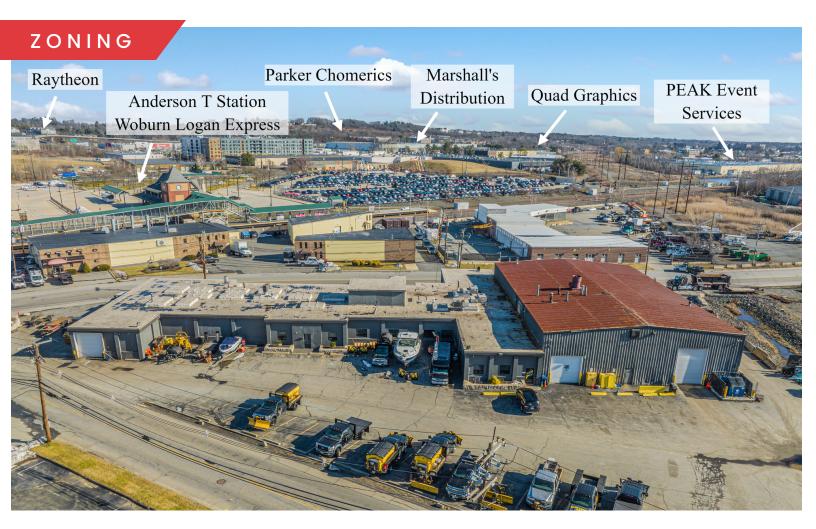

#### BY RIGHT:

- Manufacturing (under 15,000 SF)
- Research/Testing Laboratory
- Trailer/Boat Storage
- Printing/Publishing
- Biomedical Facility
- Construction Trailer Storage
- Parking and Loading Facility

#### BY SPECIAL PERMIT:

- Manufacturing (over 15,000 SF)
- Wholesale
- Distribution
- Warehouse
- Outside Storage of Building Materials
- Automobile Repair Garage
- Vehicle/Truck/Trailer Rental or Sale
- Commercial/Semi Trailer Storage