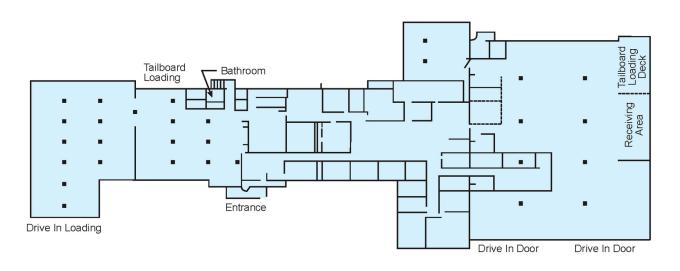

## SPECIFICATONS

| Ceiling Height:  | 12' and 20'-24' +/- clear                                |
|------------------|----------------------------------------------------------|
| Loading:         | Three (3) loading docks<br>Two (2) drive-in doors        |
| Electric:        | 600 amps; 600 volt; 3 phase, 4 wire, and 400 amps        |
| Utilities:       | City water/sewer, keyspan gas,<br>National Grid electric |
| Cranes:          | Two (2) 2-ton cranes<br>One (1) ton crane                |
| Zoning:          | (I-P) Industrial Park                                    |
| Outside Storage: | Lot is 100% paved                                        |