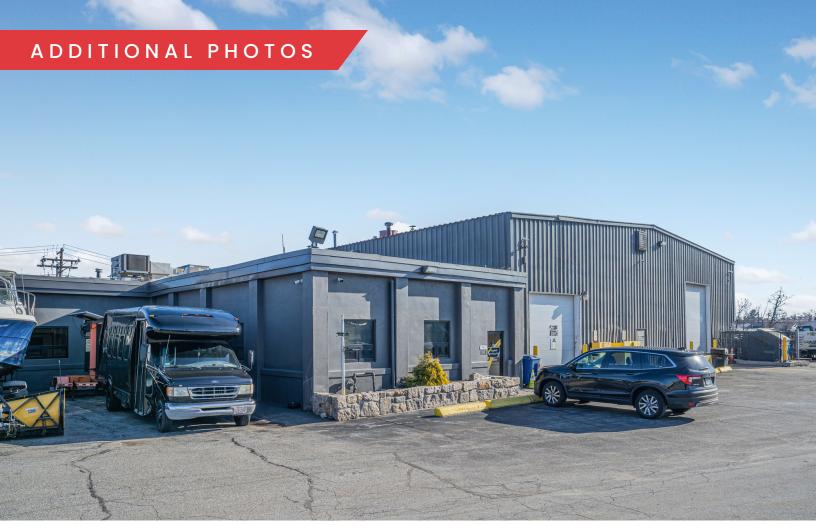

# 210 NEW BOSTON ST

WOBURN, MA

FOR SALE | 24,000 SF ON 2.09 AC

- Situated 1 Mile from the Route 128/Route 93 Interchange
- 100% Paved Lot
- Free standing single story industrial building for sale