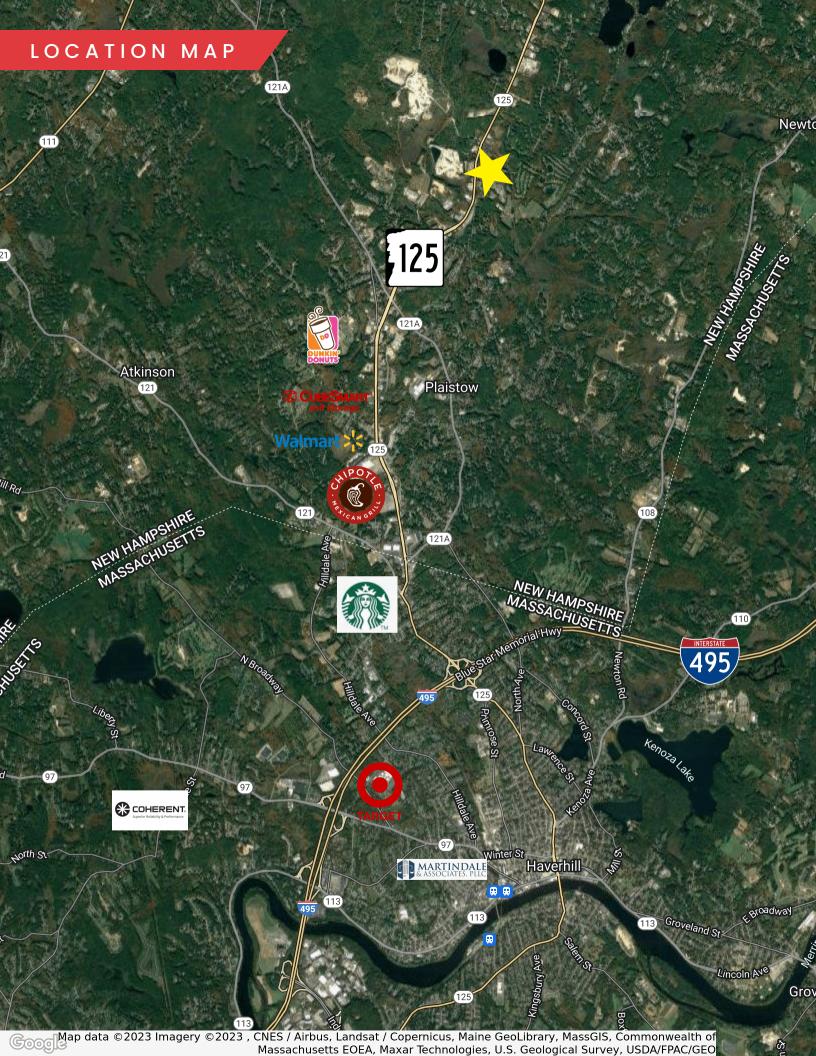

| DEMOGRAPHICS      | 3 MILES   | 5 MILES   |
|-------------------|-----------|-----------|
| Total Households  | 6,370     | 19,436    |
| Total Population  | 14,967    | 47,218    |
| Average HH Income | \$104,703 | \$106,603 |