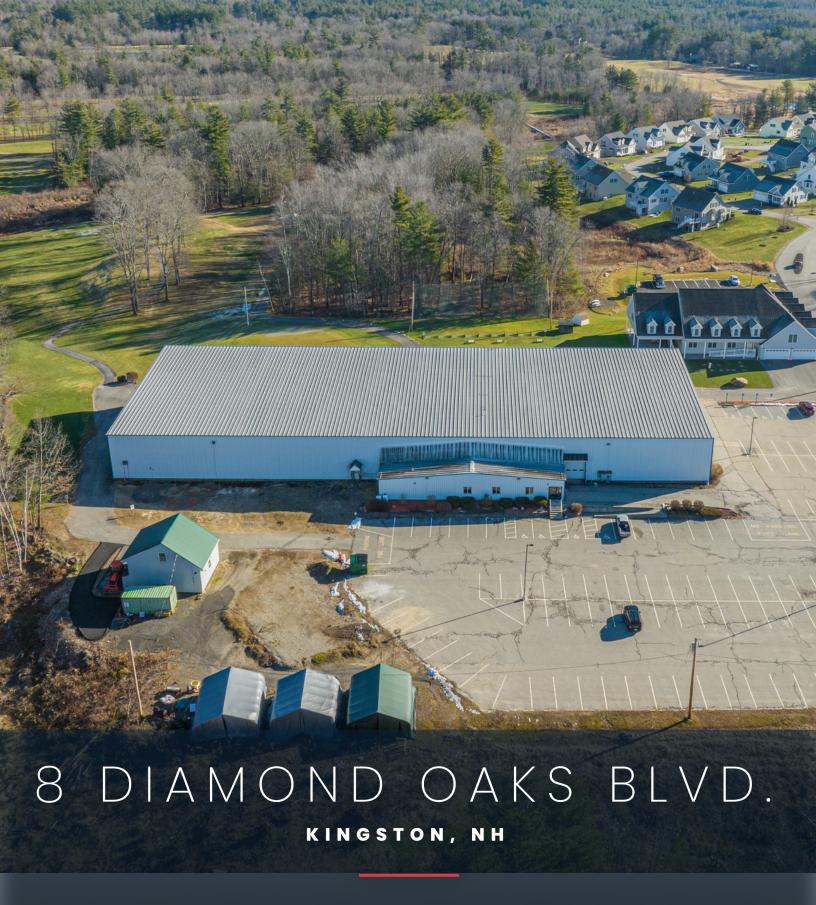

FOR SALE | 32,000 SF SPORTS COMPLEX/INDUSTRIAL BUILDING

DAVID STUBBLEBINE JAMES STUBBLEBINE AARON SMITH 617.592.3391 617.592.3388 978.654.0432 david@stubblebinecompany.com james@stubblebinecompany.com asmith@stubblebinecompany.com

## 8 DIAMOND OAKS BLVD

KINGSTON, NH

FOR SALE | 32,000 SF INDUSTRIAL BUILDING

DAVID STUBBLEBINE 617.592.3391 david@stubblebinecompany.com JAMES STUBBLEBINE
617.592.3388
james@stubblebinecompany.com

AARON SMITH
978.654.0432
asmith@stubblebinecompany.com

| PROPERTY HIGHLIGHTS |                                                                       |  |
|---------------------|-----------------------------------------------------------------------|--|
| Building Size:      | 32,000 SF                                                             |  |
| Year Built:         | 1997                                                                  |  |
| Utilities:          | Propane for Office<br>Oil Heat for Warehouse<br>Septic and Well Water |  |
| Column Spacing:     | No columns in 32,000 SF<br>300' x 100'                                |  |
| Zoning:             | Residential-3                                                         |  |
| Ceiling Height:     | 19'-26'                                                               |  |
| Electricity:        | - 600 amp: 208/120 volt<br>- Unitil is the service<br>provider        |  |
| Sprinkler:          | Wet System                                                            |  |
| Roof:               | Metal Roof (1997)                                                     |  |
| Other:              | 4,000 SF mezzanine is in addition to the 32,000 SF                    |  |
| Loading:            | One (1) 10' x 12' Drive-In<br>Door                                    |  |