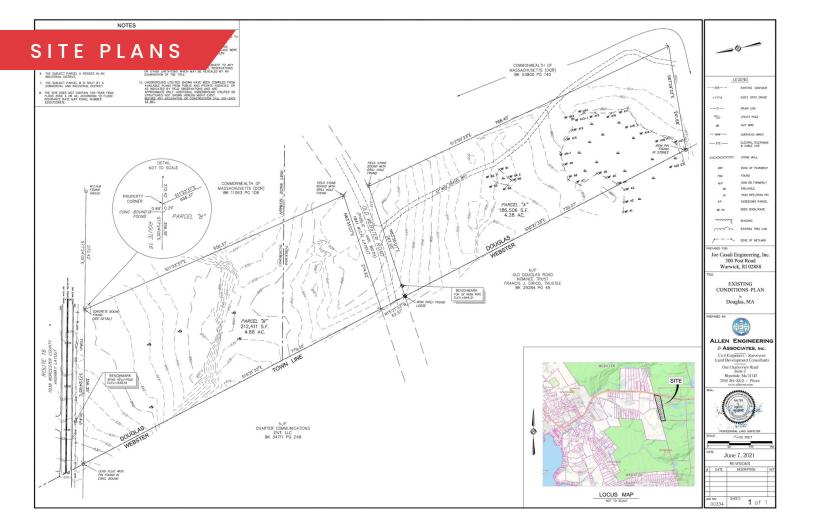

|            |
|-------------------|----------------------------------------|------------|
| Lot Size:         | 9.16 Acres                             |            |
| Water:            | Private/Sewer (Future<br>Construction) |            |
| Annual Taxes:     |                                        | \$3,454.28 |
|                   |                                        |            |
| DEMOGRAPHICS      | 3 MILES                                | 5 MILES    |
| Total Households  | 2,682                                  | 13,061     |
| Total Population  | 6,375                                  | 30,486     |
| Average HH Income | \$99,847                               | \$84,746   |
|                   |                                        |            |





### SITE PLAN







## 286 & 286R WEBSTER ST

#### DOUGLAS, MA

## FOR SALE | 9.16 AC OF LAND

ELLEN GARTHOFF 978.760.1263 ellen@stubblebinecompany.com

CANNADIC

DAVID STUBBLEBINE 617.592.3391 david@stubblebinecompany.com JAMES STUBBLEBINE 617.592.3388 james@stubblebinecompany.com

We obtained the information above from sources we believe to be reliable. However, we have not verified its accuracy and make no guarantee, warranty or representation about it. It is submitted subject to the possibility of errors, omissions, change of price, rental or other conditions, prior sale, lease or financing, or withdrawal without notice. We include projections, opinions, assumptions or estimates for example only, and they may not represent current or future performance of the property. You and you