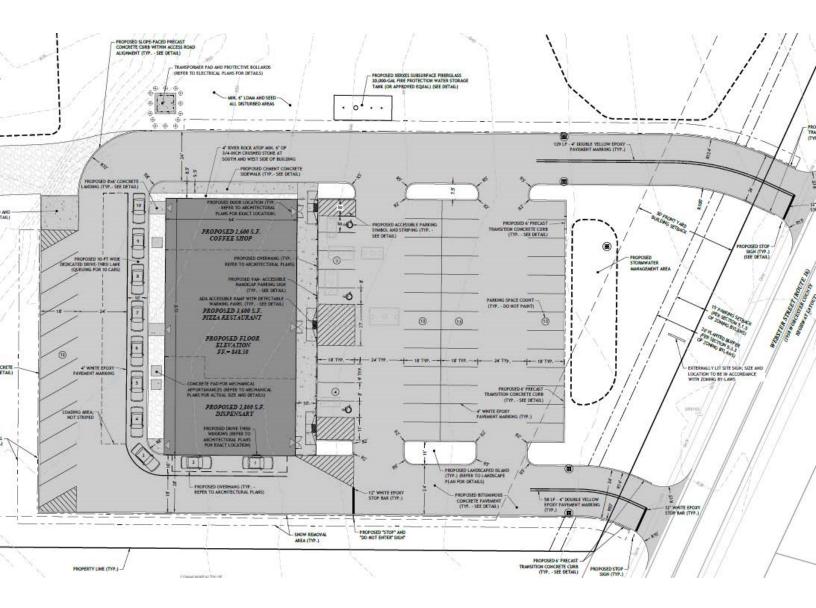

#### PERMITS

 In 2021, permits were issued by the Town of Douglas for an approximately 8,000SF mixed-use building including a 1,600 SF coffee shop, a 4,000 SF pizza shop and a 2,500 SF retail marijuana shop with drive-thru.

### SITE PLAN