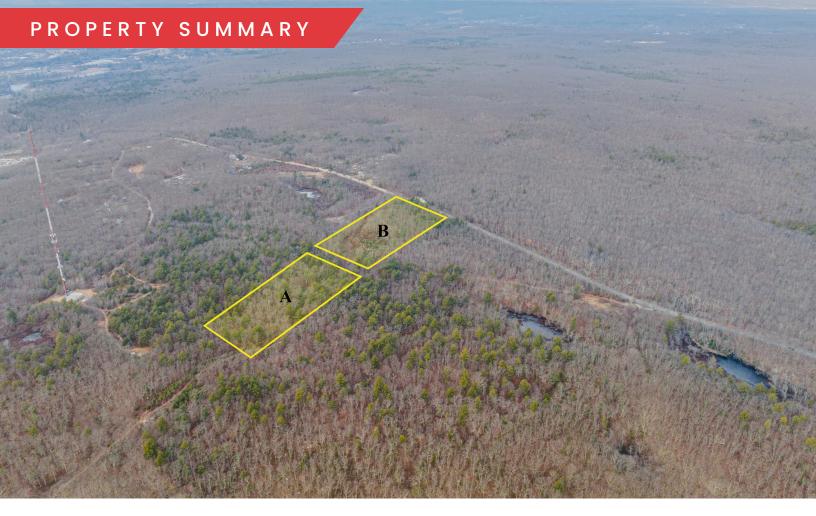

#### PROPERTY DESCRIPTION

9.16 AC of Land for Sale over 2 Parcels

#### LOCATION DESCRIPTION

Parcel B is the lot with 356.35 ft of frontage on Webster St 4.88 acres bisected by zoning boundary line; front portion is zoned commercial. Rear portion of Parcel B is zoned Industrial

Parcels separated by paper street Old Douglas Rd. Parcel A is the lot in the rear 4.28 acres; approximately 20% is wetlands ; zoned industrial