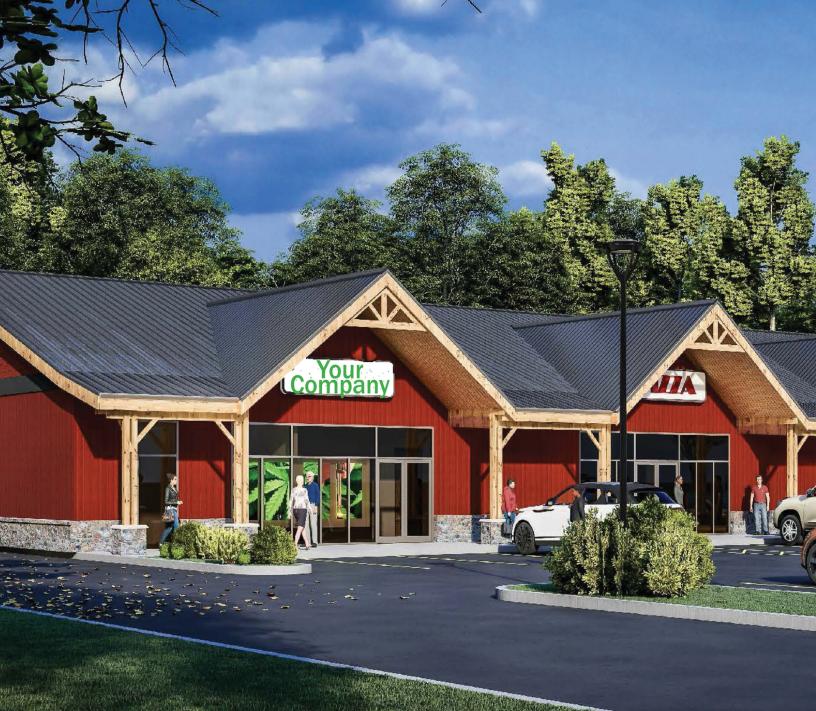

#### PERMITS

 In 2021, permits were issued by the Town of Douglas for an approximately 8,000SF mixed-use building including a 1,600 SF coffee shop, a 4,000 SF pizza shop and a 2,500 SF retail marijuana shop with drive-thru.