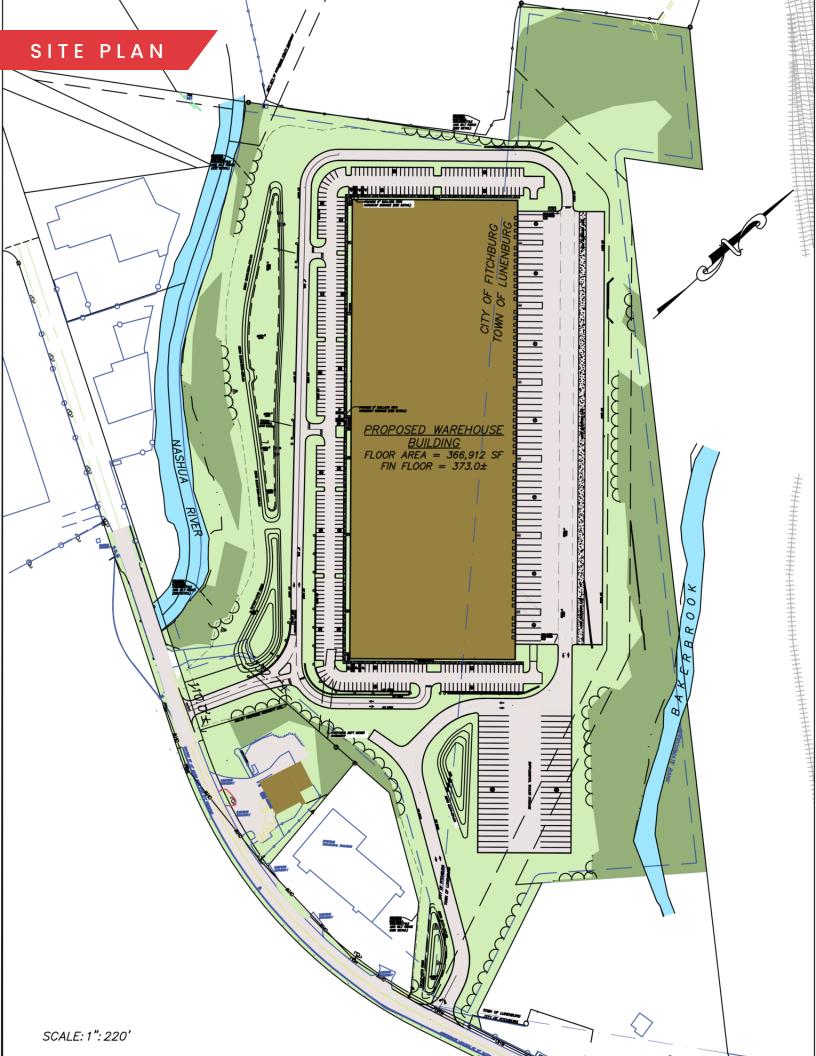

#### PROPERTY HIGHLIGHTS

| BUILDING SIZE:     | 367,000 SF                                                                |
|--------------------|---------------------------------------------------------------------------|
| SUBDIVISION:       | 82,000 SF                                                                 |
| PROPERTY TYPE:     | INDUSTRIAL. IDEAL FOR WAREHOUSE, DISTRIBUTION, MANUFACTURING AND ASSEMBLY |
| TOTAL ACREAGE:     | 43.8 ACRES                                                                |
| CLEAR HEIGHT:      | 40' CLEAR                                                                 |
| ZONING:            | INDUSTRIAL                                                                |
| COLUMN SPACING:    | 50' X 56'                                                                 |
| LIGHTING:          | LED                                                                       |
| DIMENSIONS:        | 364' X 1008'                                                              |
| TAILBOARD LOADING: | 61                                                                        |
| CAR PARKING:       | 367                                                                       |
| UTILITIES:         | PROPERTY HAS ALL<br>UTILITIES INCLUDING<br>SEWER                          |
| PERMITS:           | ALL PERMITS IN PLACE                                                      |
| RENTAL RATE:       | MARKET                                                                    |
|                    |                                                                           |