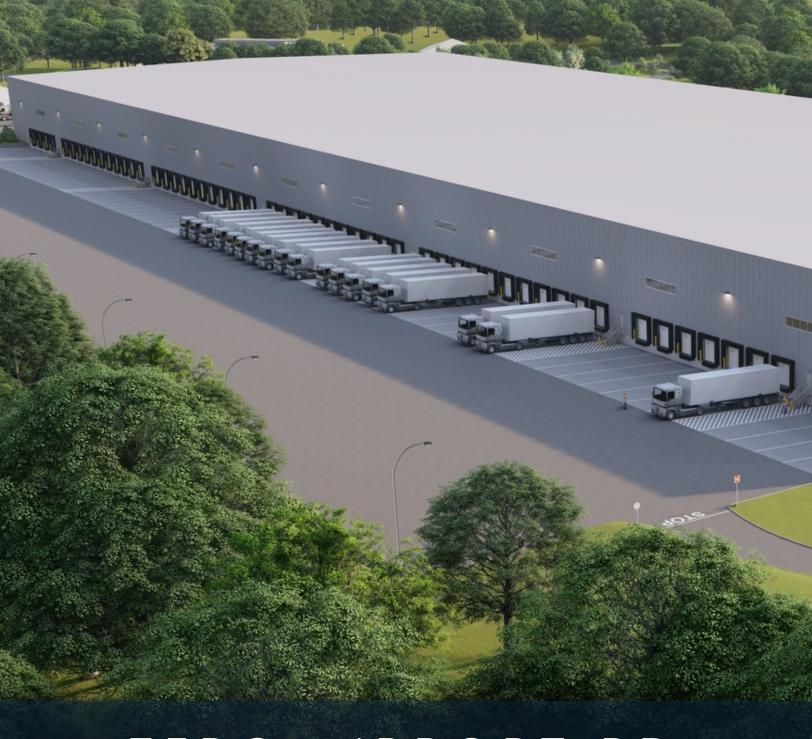

# ZERO AIRPORT RD

FITCHBURG, MA 01420

367,000 SF | NEW CONSTRUCTION

- 40' CLEAR HEIGHT
- FULLY APPROVED: ALL PERMITS AND APPROVALS IN PLACE
- SUBDIVIDES TO 82,000 SF
- LOCATED 1 MILE FROM ROUTE 2 AND CLOSE TO THE INTERSECTION OF RT.2 / I-190
- BUILDING DELIVERY: MAY 2024

#### PROPERTY HIGHLIGHTS

| BUILDING SIZE:     | 367,000 SF                                                                |
|--------------------|---------------------------------------------------------------------------|
| SUBDIVISION:       | 82,000 SF                                                                 |
| PROPERTY TYPE:     | INDUSTRIAL. IDEAL FOR WAREHOUSE, DISTRIBUTION, MANUFACTURING AND ASSEMBLY |
| TOTAL ACREAGE:     | 43.8 ACRES                                                                |
| CLEAR HEIGHT:      | 40' CLEAR                                                                 |
| ZONING:            | INDUSTRIAL                                                                |
| COLUMN SPACING:    | 50' X 56'                                                                 |
| LIGHTING:          | LED                                                                       |
| DIMENSIONS:        | 364' X 1008'                                                              |
| TAILBOARD LOADING: | 61                                                                        |
| CAR PARKING:       | 367                                                                       |
| UTILITIES:         | PROPERTY HAS ALL<br>UTILITIES INCLUDING<br>SEWER                          |
| PERMITS:           | ALL PERMITS IN PLACE                                                      |
| RENTAL RATE:       | MARKET                                                                    |
|                    |                                                                           |