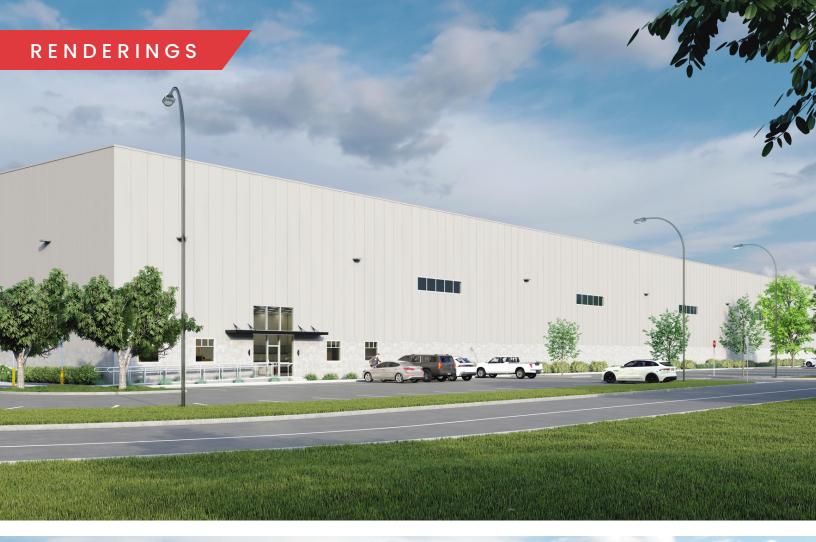

# ZERO AIRPORT RD

FITCHBURG, MA 01420

367,000 SF | NEW CONSTRUCTION

- 40' CLEAR HEIGHT
- FULLY APPROVED: ALL PERMITS AND APPROVALS IN PLACE
- SUBDIVIDES TO 82,000 SF
- LOCATED 1 MILE FROM ROUTE 2 AND CLOSE TO THE INTERSECTION OF RT.2 / I-190
- BUILDING DELIVERY: MAY 2024

#### PROPERTY HIGHLIGHTS

| BUILDING SIZE:     | 367,000 SF                                                                |
|--------------------|---------------------------------------------------------------------------|
| SUBDIVISION:       | 82,000 SF                                                                 |
| PROPERTY TYPE:     | INDUSTRIAL. IDEAL FOR WAREHOUSE, DISTRIBUTION, MANUFACTURING AND ASSEMBLY |
| TOTAL ACREAGE:     | 43.8 ACRES                                                                |
| CLEAR HEIGHT:      | 40' CLEAR                                                                 |
| ZONING:            | INDUSTRIAL                                                                |
| COLUMN SPACING:    | 50' X 56'                                                                 |
| LIGHTING:          | LED                                                                       |
| DIMENSIONS:        | 364' X 1008'                                                              |
| TAILBOARD LOADING: | 61                                                                        |
| CAR PARKING:       | 367                                                                       |
| UTILITIES:         | PROPERTY HAS ALL<br>UTILITIES INCLUDING<br>SEWER                          |
| PERMITS:           | ALL PERMITS IN PLACE                                                      |
| RENTAL RATE:       | MARKET                                                                    |
|                    |                                                                           |