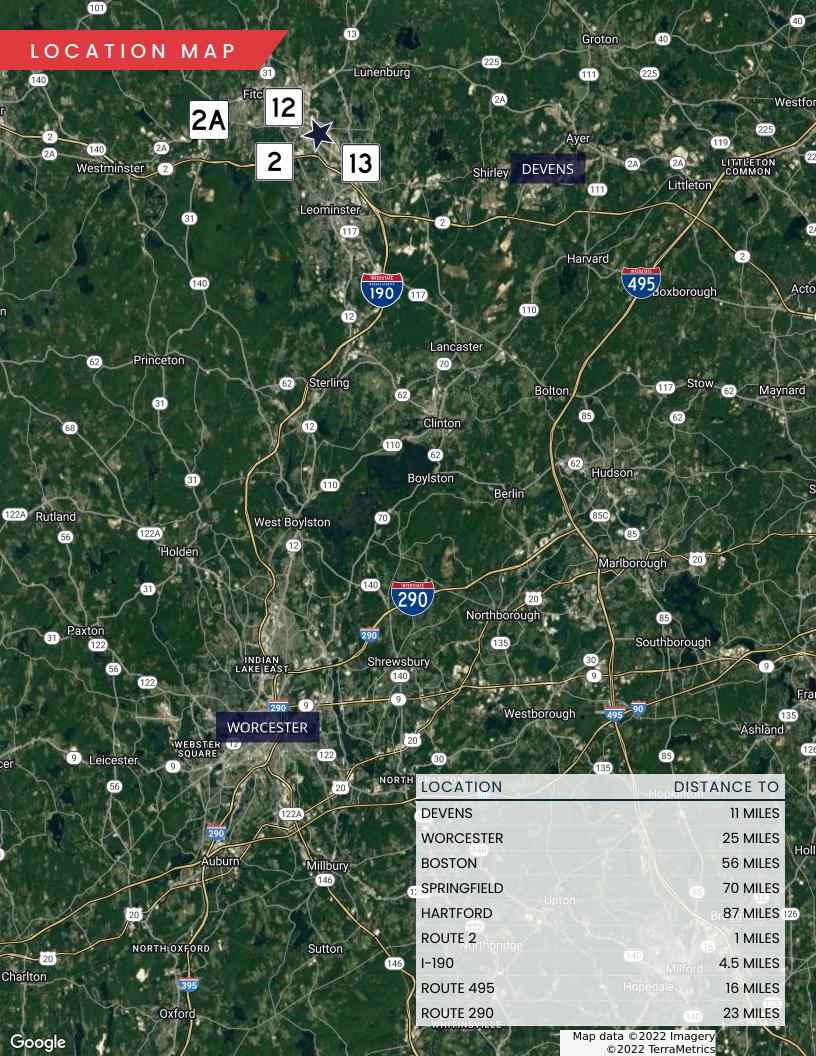

#### DISTANCE TO SUBJECT PROPERTY

| PROVIDENCE, RI    | 64 MILES  |
|-------------------|-----------|
| WORCESTER, MA     | 25 MILES  |
| BOSTON, MA        | 56 MILES  |
| HARTFORD, CT      | 87 MILES  |
| STAMFORD, CT      | 164 MILES |
| CONCORD, NH       | 56 MILES  |
| PORTLAND, ME      | 127 MILES |
| NEW YORK CITY, NY | 204 MILES |
| NEWARK, NJ        | 211 MILES |
| BURLINGTON, VT    | 189 MILES |