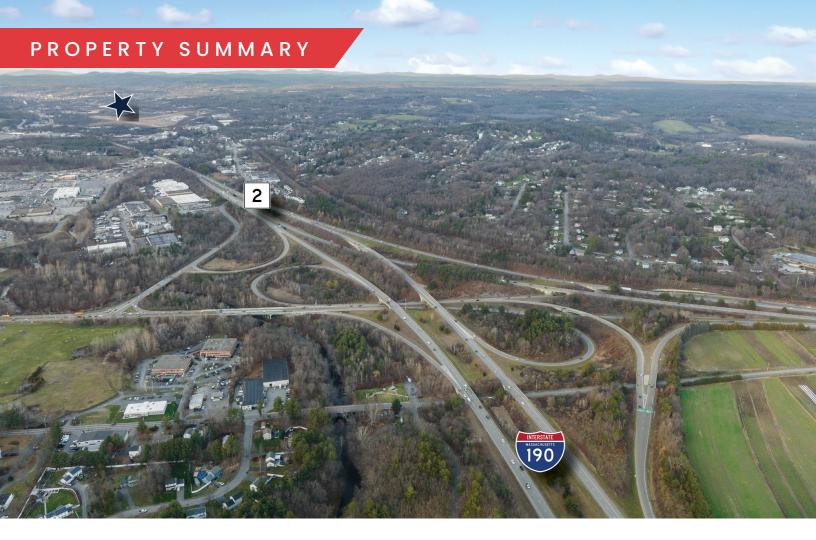

# ZERO AIRPORT RD

FITCHBURG, MA 01420

367,000 SF | NEW CONSTRUCTION

- 40' CLEAR HEIGHT
- FULLY APPROVED: ALL PERMITS AND APPROVALS IN PLACE
- SUBDIVIDES TO 82,000 SF
- LOCATED 1 MILE FROM ROUTE 2 AND CLOSE TO THE INTERSECTION OF RT.2 / I-190
- BUILDING DELIVERY: MAY 2024