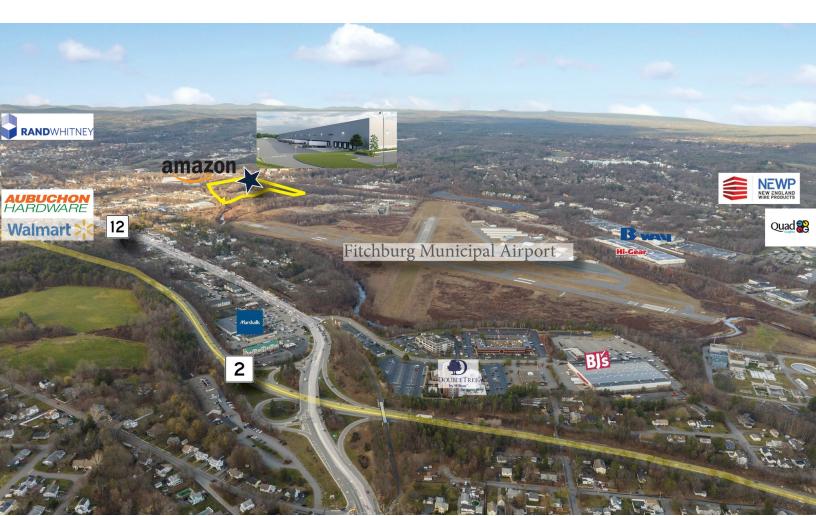

# ZERO AIRPORT RD

FITCHBURG, MA 01420

367,000 SF | NEW CONSTRUCTION

- 40' CLEAR HEIGHT
- FULLY APPROVED: ALL PERMITS AND APPROVALS IN PLACE
- SUBDIVIDES TO 82,000 SF
- LOCATED 1 MILE FROM ROUTE 2 AND CLOSE TO THE INTERSECTION OF RT.2 / I-190
- BUILDING DELIVERY: MAY 2024