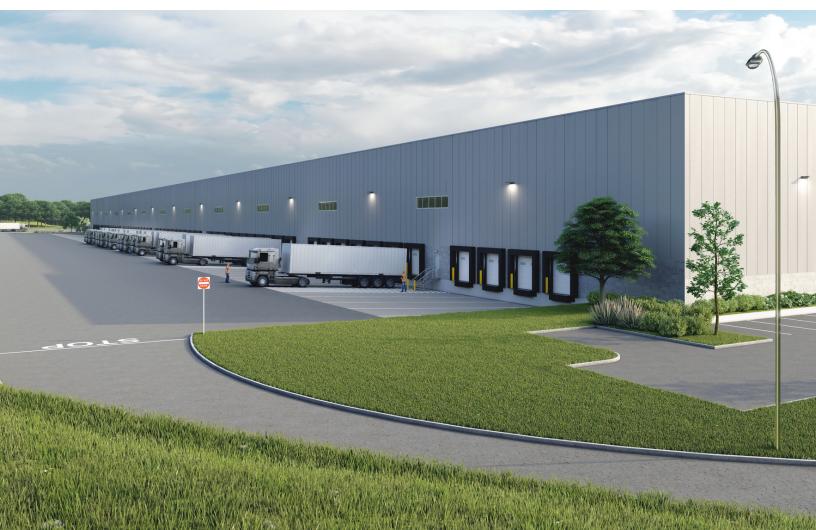

# ZERO AIRPORT RD

FITCHBURG, MA 01420

367,000 SF | NEW CONSTRUCTION

- 40' CLEAR HEIGHT
- FULLY APPROVED: ALL PERMITS AND APPROVALS IN PLACE
- SUBDIVIDES TO 82,000 SF
- LOCATED 1 MILE FROM ROUTE 2 AND CLOSE TO THE INTERSECTION OF RT.2 / I-190
- BUILDING DELIVERY: MAY 2024

#### PROPERTY HIGHLIGHTS

| BUILDING SIZE:     | 367,000 SF                                                                |
|--------------------|---------------------------------------------------------------------------|
| SUBDIVISION:       | 82,000 SF                                                                 |
| PROPERTY TYPE:     | INDUSTRIAL. IDEAL FOR WAREHOUSE, DISTRIBUTION, MANUFACTURING AND ASSEMBLY |
| TOTAL ACREAGE:     | 43.8 ACRES                                                                |
| CLEAR HEIGHT:      | 40' CLEAR                                                                 |
| ZONING:            | INDUSTRIAL                                                                |
| COLUMN SPACING:    | 50' X 56'                                                                 |
| LIGHTING:          | LED                                                                       |
| DIMENSIONS:        | 364' X 1008'                                                              |
| TAILBOARD LOADING: | 61                                                                        |
| CAR PARKING:       | 367                                                                       |
| UTILITIES:         | PROPERTY HAS ALL<br>UTILITIES INCLUDING<br>SEWER                          |
| PERMITS:           | ALL PERMITS IN PLACE                                                      |
| RENTAL RATE:       | MARKET                                                                    |
|                    |                                                                           |