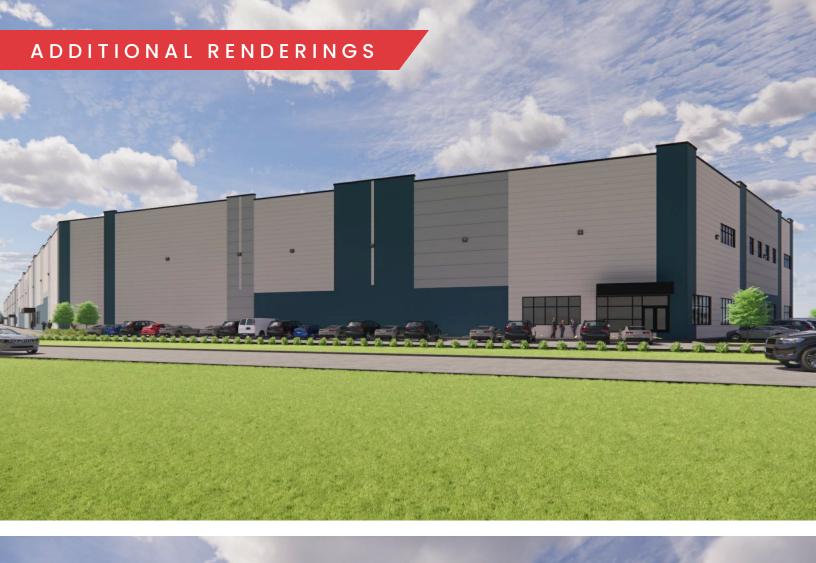

#### PROPERTY DESCRIPTION

359,309 SF Warehouse Building

#### PROPERTY HIGHLIGHTS

- Class A Distribution/Warehouse Building
- Potential Rail Access to CSX Rail Line
- Located 3 minutes off of Route 3
- Accessible by Exit 7E and 10 off of Route 3
- New Construction