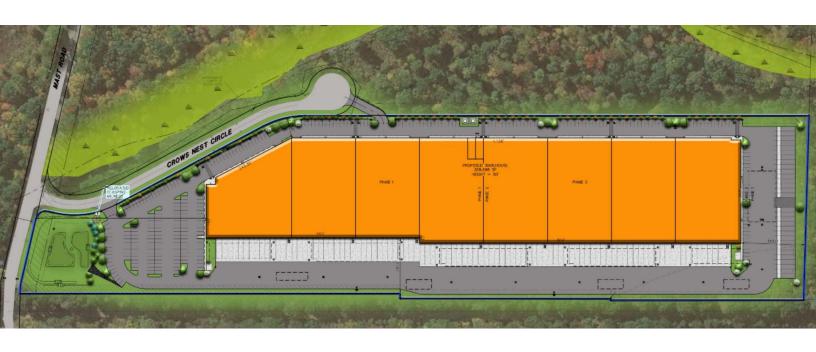

#### PROPERTY DESCRIPTION

359,309 SF Warehouse Building

#### PROPERTY HIGHLIGHTS

- Class A Distribution/Warehouse Building
- Potential Rail Access to CSX Rail Line
- Located 3 minutes off of Route 3
- Accessible by Exit 7E and 10 off of Route 3
- New Construction

#### PROPERTY SPECIFICATIONS

| PROPERTY SPECIFICATIONS |                                                 |
|-------------------------|-------------------------------------------------|
| TOTAL SIZE:             | 359,309 SF                                      |
| AVAILABLE SF:           | 300,000 +/- SF                                  |
| SUBDIVIDABLE:           | 43,000 SF                                       |
| LOT SIZE:               | 18.34 Acres                                     |
| CLEAR HEIGHT:           | 40' Clear height                                |
| UTILITIES:              | Town<br>Water/Natural<br>Gas/Sewer<br>(Private) |
| LOADING DOCKS:          | 96 (9' x                                        |
| DRIVE-IN DOORS:         | 8 (12' x 14')                                   |
| COLUMN SPACING:         | 54'W x 48'D, 60'<br>Deep Speeday                |
| PARKING:                | 304 Spaces                                      |
| TRAILER PARKING:        | 30 Spaces                                       |
| ELECTRICAL:             | 6000 Amps,<br>277/480 Volt 3<br>Phase           |
| SPRINKLER:              | ESFR                                            |
| EXTERIOR WALLS:         | Precast insulated concrete panels               |
| BUILDING DEPTH:         | 265'                                            |
| BUILDING LENGTH:        | 1,350'                                          |
| TRUCK COURT DEPTH:      | 130'                                            |
| WAREHOUSE FLOOR:        | 8" Sealed concrete<br>slab, 3,500 PSI           |
| LIGHTING:               | LED                                             |
| COMMUNICATION:          | 1 GB Fiber Service                              |
| RENTAL RATE:            | MARKET                                          |
|                         |                                                 |