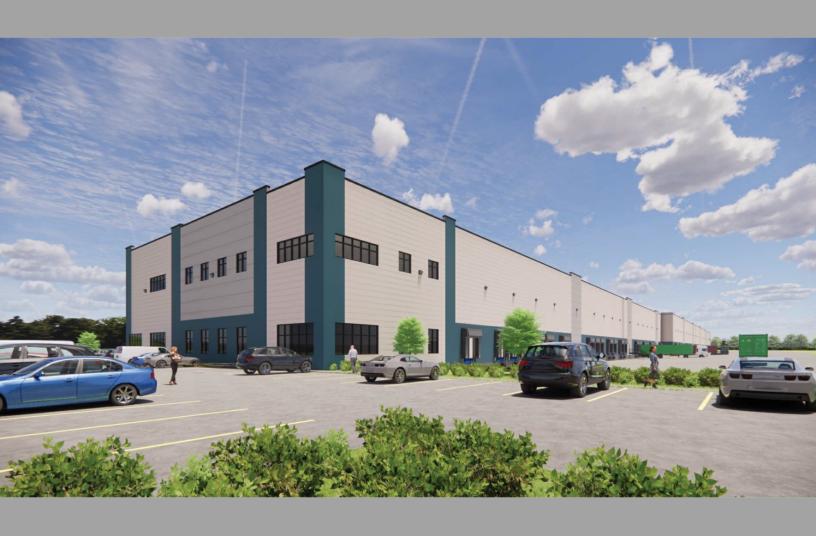

# 7 CROW'S NEST CIRCLE

MERRIMACK, NH

300,000 SF | 40' CLEAR | NEW CONSTRUCTION

JAMES STUBBLEBINE DAVID STUBBLEBINE AARON SMITH

617.592.3388 617.592.3391 978.654.0432 james@stubblebinecompany.com david@stubblebinecompany.com asmith@stubblebinecompany.com

#### PROPERTY DESCRIPTION

359,309 SF Warehouse Building

#### PROPERTY HIGHLIGHTS

- Class A Distribution/Warehouse Building
- Potential Rail Access to CSX Rail Line
- Located 3 minutes off of Route 3
- Accessible by Exit 7E and 10 off of Route 3
- New Construction