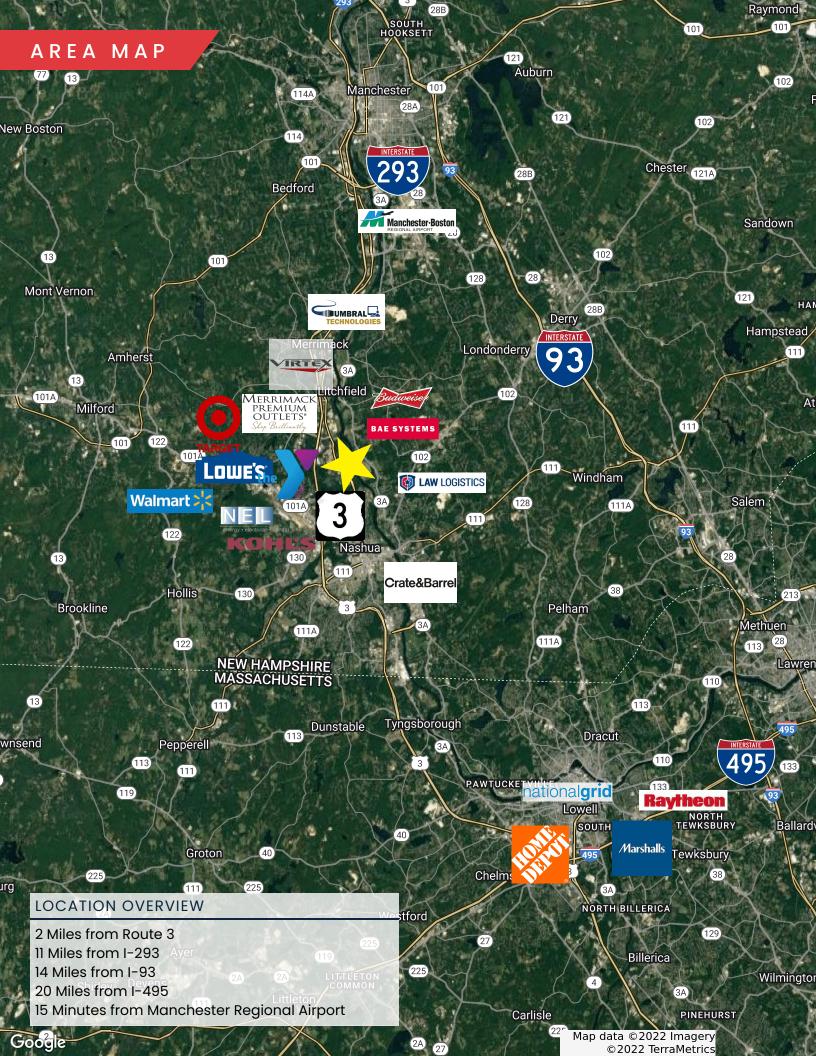

#### PROPERTY HIGHLIGHTS

- Class A Distribution/Warehouse Building
- Potential Rail Access to CSX Rail Line
- Located 3 minutes off of Route 3
- Accessible by Exit 7E and 10 off of Route 3
- New Construction