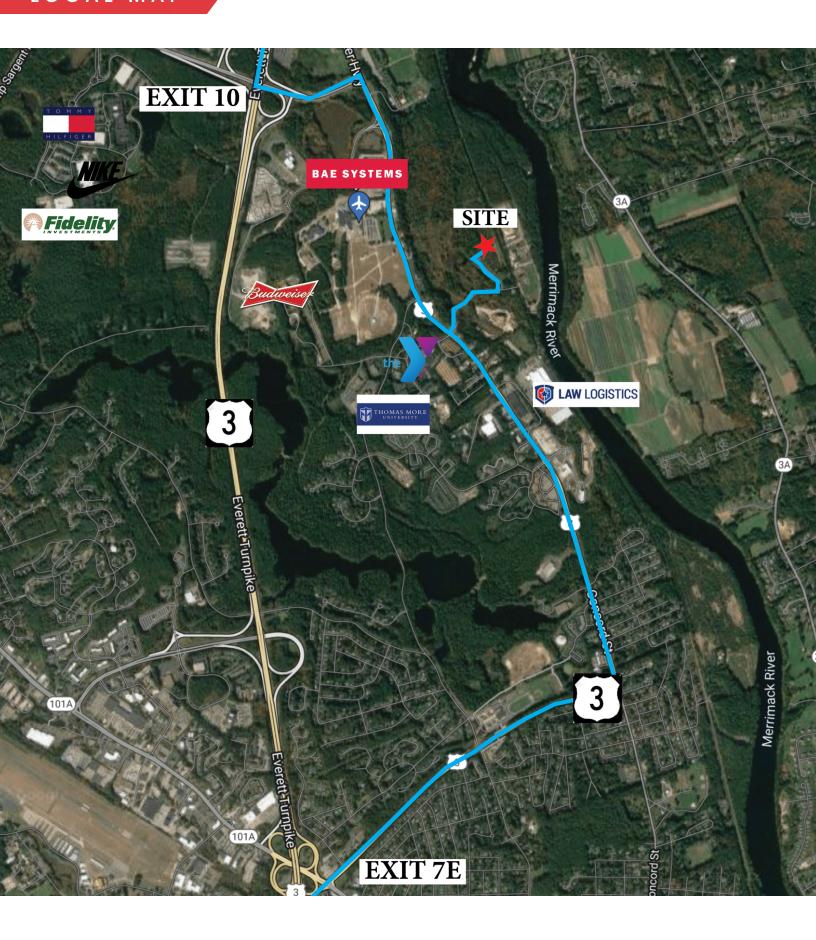

#### PROPERTY HIGHLIGHTS

- Class A Distribution/Warehouse Building
- Potential Rail Access to CSX Rail Line
- Located 3 minutes off of Route 3
- Accessible by Exit 7E and 10 off of Route 3
- New Construction