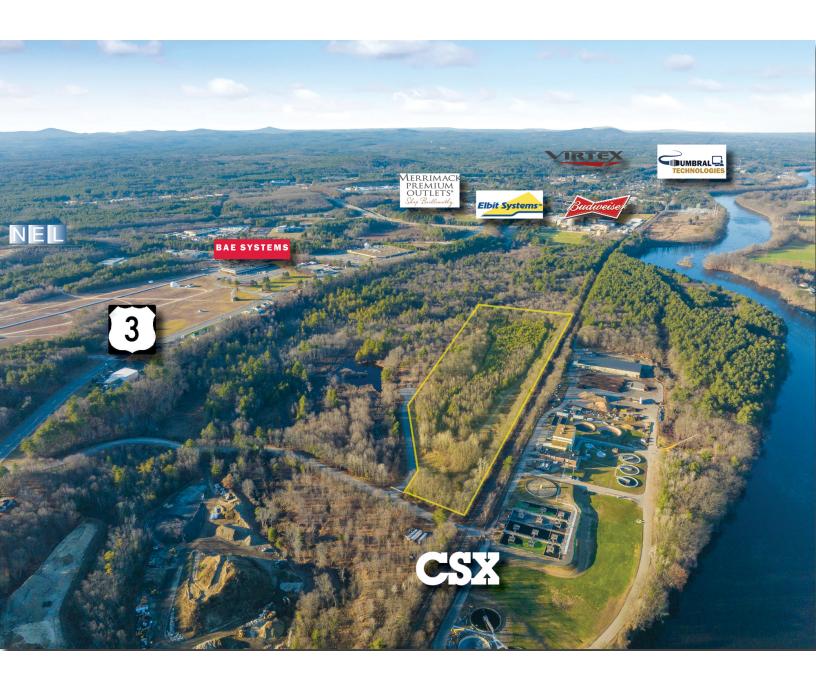

#### PROPERTY HIGHLIGHTS

- Class A Distribution/Warehouse Building
- Potential Rail Access to CSX Rail Line
- Located 3 minutes off of Route 3
- Accessible by Exit 7E and 10 off of Route 3
- New Construction