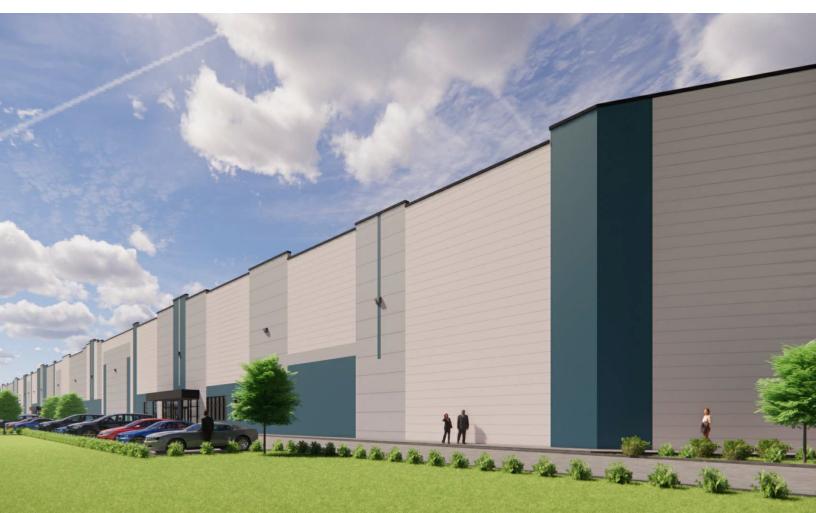

#### PROPERTY DESCRIPTION

359,309 SF Warehouse Building

#### PROPERTY HIGHLIGHTS

- Class A Distribution/Warehouse Building
- Potential Rail Access to CSX Rail Line
- Located 3 minutes off of Route 3
- Accessible by Exit 7E and 10 off of Route 3
- New Construction