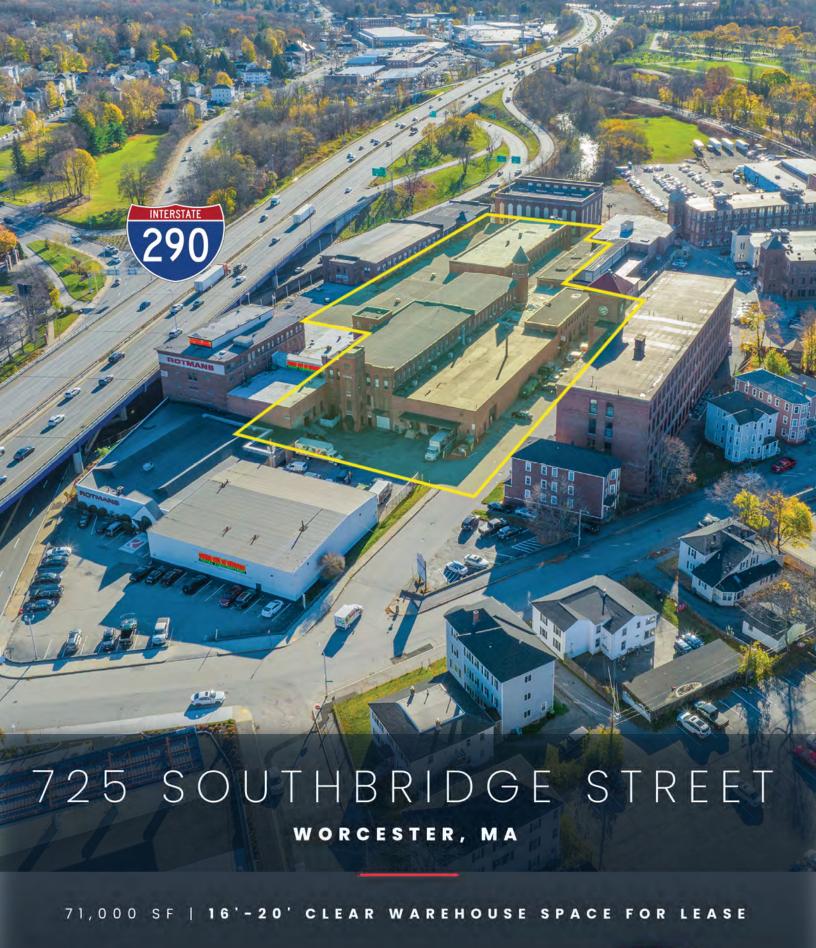

## 725 SOUTHBRIDGE STREET

WORCESTER, MA

71,000 SF | HIGH QUALITY WAREHOUSE BUILDING FOR LEASE

DAVID STUBBLEBINE 617.592.3391 david@stubblebinecompany.com JAMES STUBBLEBINE 617.592.3388 james@stubblebinecompany.com

## PROPERTY HIGHLIGHTS

| Total Size:   | 220,000 SF                                                                       |  |
|---------------|----------------------------------------------------------------------------------|--|
| Available:    | 71,000 SF, 16'-20' Clear<br>Height (Warehouse)<br>6,000 SF (Office)              |  |
| Subdividable: | to 12,000 SF                                                                     |  |
| Utilities:    | All Utilities Including<br>Sewer                                                 |  |
| Parking:      | 80 Spaces                                                                        |  |
| Loading:      | 1 Drive-In Door<br>3 Tailboard Loading<br>Docks<br>4 Floor Level Pickup<br>Doors |  |