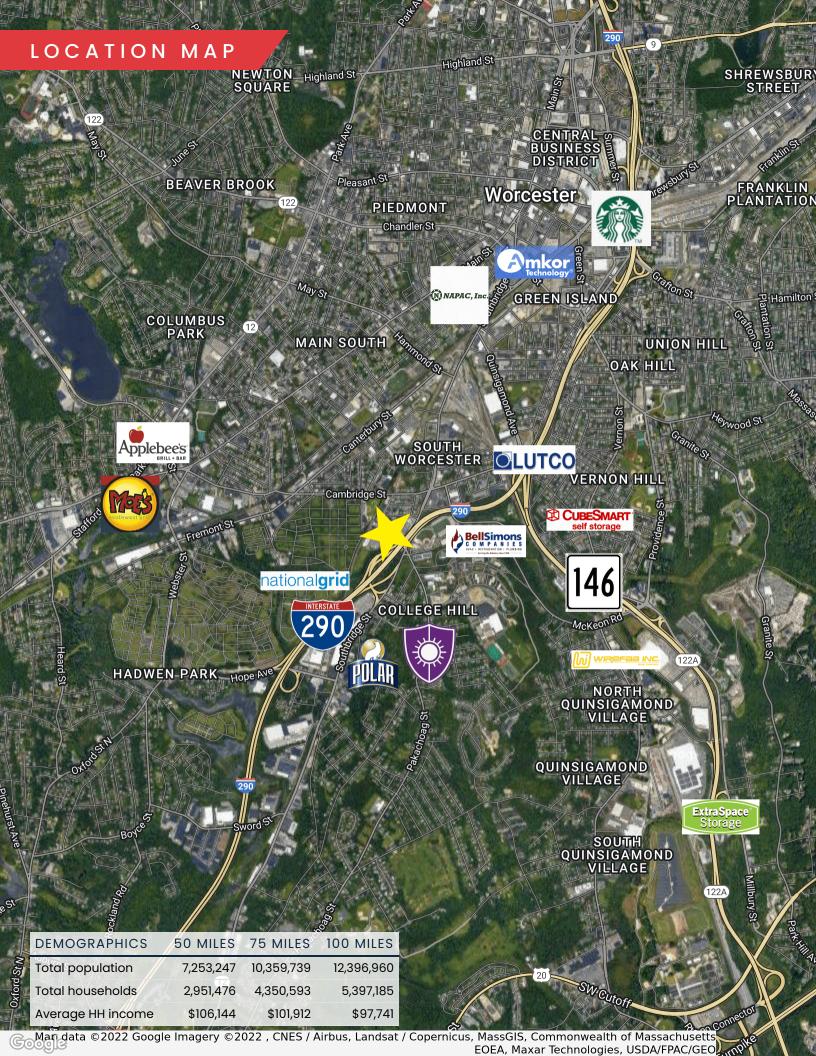

## OFFERING SUMMARY

| Lease Rate:        |            | \$2.95/SF NNN |
|--------------------|------------|---------------|
| Taxes/OPEX:        |            | \$2.00/ SF    |
| Available SF:      |            | 71,000 SF     |
| Lot Size:          |            | 13 Acres      |
| Ceiling Height:    |            | 16'-20' Clear |
| DEMOGRAPHICS       | 75 MILES   | 100 MILES     |
| Total Households   | 4,350,593  | 5,397,185     |
| Total Population   | 10,359,739 | 12,396,960    |
| Average HH Income  | \$101,912  | \$97,741      |
| DEMOGRAPHICS       | 3 MILES    | 5 MILES       |
| Total Households:  | 58,758     | 93,469        |
| Total Population:  | 156,882    | 244,365       |
| Average HH Income: | \$70,530   | \$82,263      |
|                    |            |               |