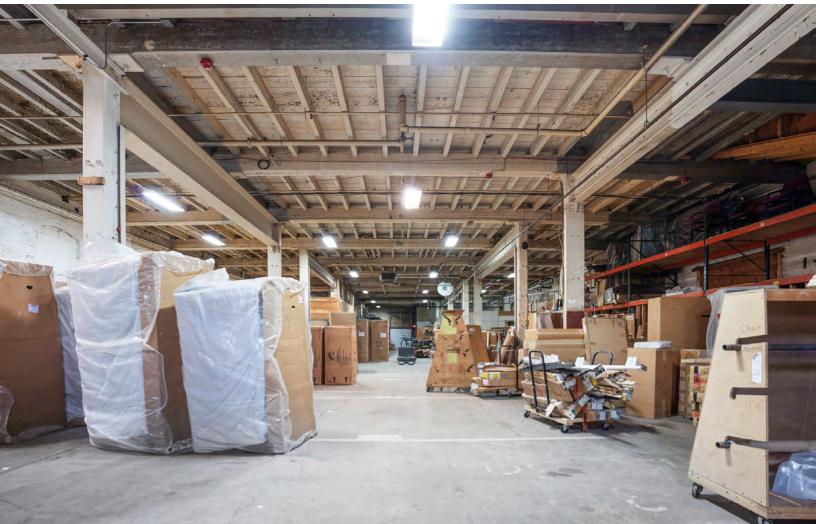

G SUMMARY

| Lease Rate:        |            | \$2.95/SF NNN |
|--------------------|------------|---------------|
| Taxes/OPEX:        |            | \$2.00/ SF    |
| Available SF:      |            | 71,000 SF     |
| Lot Size:          |            | 13 Acres      |
| Ceiling Height:    |            | 16'-20' Clear |
| DEMOGRAPHICS       | 75 MILES   | 100 MILES     |
| Total Households   | 4,350,593  | 5,397,185     |
| Total Population   | 10,359,739 | 12,396,960    |
| Average HH Income  | \$101,912  | \$97,741      |
| DEMOGRAPHICS       | 3 MILES    | 5 MILES       |
| Total Households:  | 58,758     | 93,469        |
| Total Population:  | 156,882    | 244,365       |
| Average HH Income: | \$70,530   | \$82,263      |
|                    |            |               |











## ADDITIONAL PHOTOS









## 725 SOUTHBRIDGE STREET

WORCESTER, MA

71,000 SF | HIGH QUALITY WAREHOUSE BUILDING FOR LEASE

DAVID STUBBLEBINE 617.592.3391 david@stubblebinecompany.com JAMES STUBBLEBINE 617.592.3388 james@stubblebinecompany.com

JUSTIN HOPKINS 808.321.8000 Justin@stubblebinecompany.com

ALAN RINGUETTE 978.265.8112 alan@stubblebinecompany.com CHLOE STUBBLEBINE
781.879.2543
chloe@stubblebinecompany.com

We obtained the information above from sources we believe to be reliable. However, we have not verified its accuracy and make no guarantee, warranty or representation about it. It is submitted subject to the possibility of errors, omissions, change of price, rental or other conditions, prior sale, lease or financing, or withdrawal without notice. We include projections, o