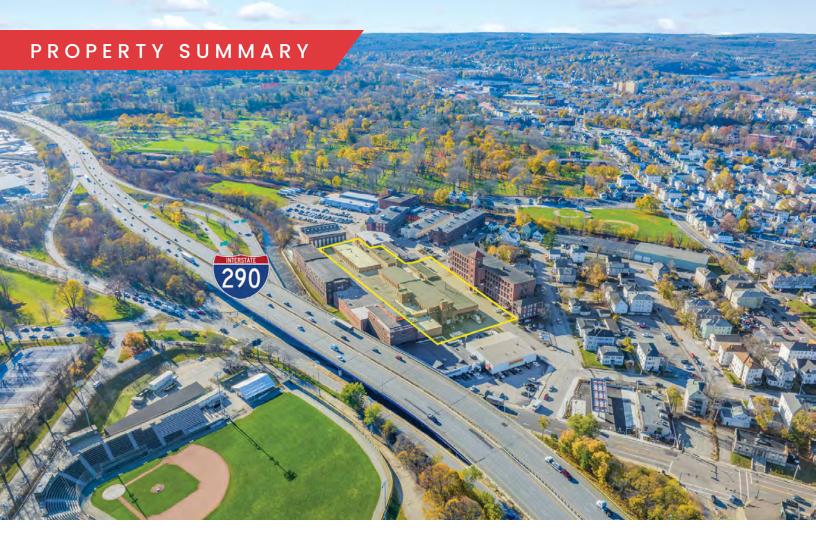

- Subdividable
- Iconic Rotman's Building
- Phenomenal Visibility from and Accessibility to I-290

## PROPERTY HIGHLIGHTS

| Total Size:   | 220,000 SF                                                                       |  |
|---------------|----------------------------------------------------------------------------------|--|
| Available:    | 71,000 SF, 16'-20' Clear<br>Height (Warehouse)<br>6,000 SF (Office)              |  |
| Subdividable: | to 12,000 SF                                                                     |  |
| Utilities:    | All Utilities Including<br>Sewer                                                 |  |
| Parking:      | 80 Spaces                                                                        |  |
| Loading:      | 1 Drive-In Door<br>3 Tailboard Loading<br>Docks<br>4 Floor Level Pickup<br>Doors |  |