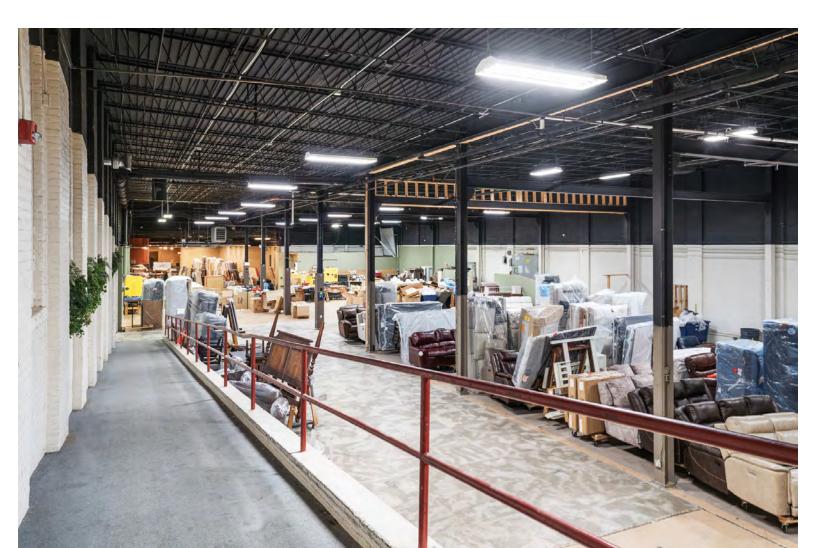

|            | \$2.95/SF NNN |
|--------------------|------------|---------------|
| Taxes/OPEX:        |            | \$2.00/ SF    |
| Available SF:      |            | 71,000 SF     |
| Lot Size:          |            | 13 Acres      |
| Ceiling Height:    |            | 16'-20' Clear |
| DEMOGRAPHICS       | 75 MILES   | 100 MILES     |
| Total Households   | 4,350,593  | 5,397,185     |
| Total Population   | 10,359,739 | 12,396,960    |
| Average HH Income  | \$101,912  | \$97,741      |
| DEMOGRAPHICS       | 3 MILES    | 5 MILES       |
| Total Households:  | 58,758     | 93,469        |
| Total Population:  | 156,882    | 244,365       |
| Average HH Income: | \$70,530   | \$82,263      |
|                    |            |               |











## ADDITIONAL PHOTOS









## 725 SOUTHBRIDGE STREET

WORCESTER, MA

71,000 SF | HIGH QUALITY WAREHOUSE BUILDING FOR LEASE

DAVID STUBBLEBINE 617.592.3391 david@stubblebinecompany.com JAMES STUBBLEBINE 617.592.3388 james@stubblebinecompany.com

JUSTIN HOPKINS 808.321.8000 Justin@stubblebinecompany.com

ALAN RINGUETTE 978.265.8112 alan@stubblebinecompany.com CHLOE STUBBLEBINE
781.879.2543
chloe@stubblebinecompany.com

We obtained the information above from sources we believe to be reliable. However, we have not verified its accuracy and make no guarantee, warranty or representation about it. It is submitted subject to the possibility of errors, omissions, change of price, rental or other conditions, prior sale, lease or financing, or withdrawal without notice. We include projections, opinions, assumptions or esti