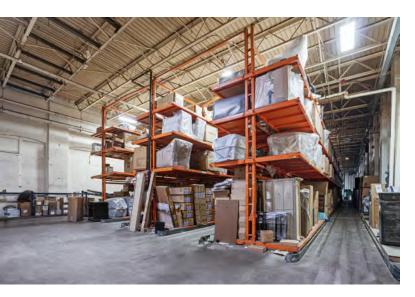

|            | \$2.95/SF NNN |
|--------------------|------------|---------------|
| Taxes/OPEX:        |            | \$2.00/ SF    |
| Available SF:      |            | 71,000 SF     |
| Lot Size:          |            | 13 Acres      |
| Ceiling Height:    |            | 16'-20' Clear |
| DEMOGRAPHICS       | 75 MILES   | 100 MILES     |
| Total Households   | 4,350,593  | 5,397,185     |
| Total Population   | 10,359,739 | 12,396,960    |
| Average HH Income  | \$101,912  | \$97,741      |
| DEMOGRAPHICS       | 3 MILES    | 5 MILES       |
| Total Households:  | 58,758     | 93,469        |
| Total Population:  | 156,882    | 244,365       |
| Average HH Income: | \$70,530   | \$82,263      |
|                    |            |               |











## ADDITIONAL PHOTOS









## 725 SOUTHBRIDGE STREET

WORCESTER, MA

71,000 SF | HIGH QUALITY WAREHOUSE BUILDING FOR LEASE

DAVID STUBBLEBINE 617.592.3391 david@stubblebinecompany.com JAMES STUBBLEBINE 617.592.3388 james@stubblebinecompany.com

JUSTIN HOPKINS 808.321.8000 Justin@stubblebinecompany.com

ALAN RINGUETTE 978.265.8112 alan@stubblebinecompany.com CHLOE STUBBLEBINE
781.879.2543
chloe@stubblebinecompany.com

We obtained the information above from sources we believe to be reliable. However, we have not verified its accuracy and make no guarantee, warranty or representation about it. It is submitted subject to the possibility of errors, omissions, change of price, rental or other conditions, prior sale, lease or financing, or withdrawal without notice. We include projections, opinions, assumptions or