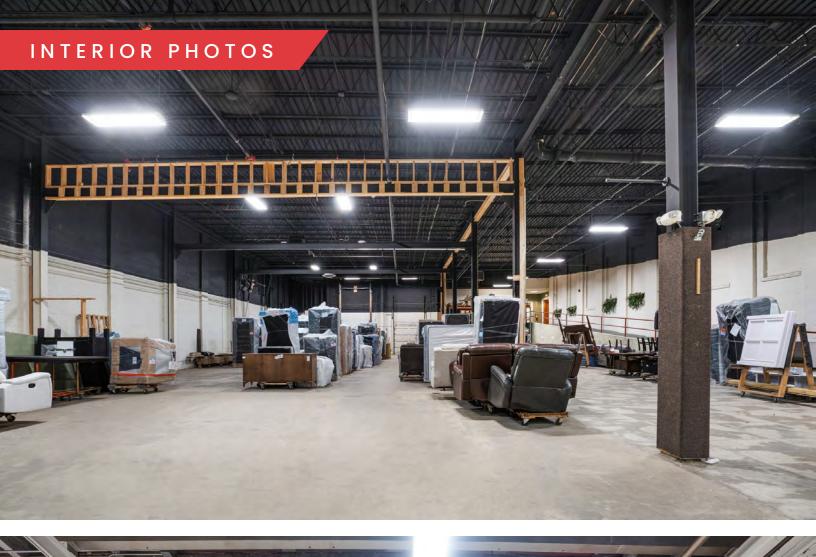

ING SUMMARY

| Lease Rate:        |            | \$2.95/SF NNN |
|--------------------|------------|---------------|
| Taxes/OPEX:        |            | \$2.00/ SF    |
| Available SF:      |            | 71,000 SF     |
| Lot Size:          |            | 13 Acres      |
| Ceiling Height:    |            | 16'-20' Clear |
| DEMOGRAPHICS       | 75 MILES   | 100 MILES     |
| Total Households   | 4,350,593  | 5,397,185     |
| Total Population   | 10,359,739 | 12,396,960    |
| Average HH Income  | \$101,912  | \$97,741      |
| DEMOGRAPHICS       | 3 MILES    | 5 MILES       |
| Total Households:  | 58,758     | 93,469        |
| Total Population:  | 156,882    | 244,365       |
| Average HH Income: | \$70,530   | \$82,263      |
|                    |            |               |











## ADDITIONAL PHOTOS









## 725 SOUTHBRIDGE STREET

WORCESTER, MA

71,000 SF | HIGH QUALITY WAREHOUSE BUILDING FOR LEASE

DAVID STUBBLEBINE 617.592.3391 david@stubblebinecompany.com JAMES STUBBLEBINE 617.592.3388 james@stubblebinecompany.com

JUSTIN HOPKINS 808.321.8000 Justin@stubblebinecompany.com

ALAN RINGUETTE 978.265.8112 alan@stubblebinecompany.com CHLOE STUBBLEBINE
781.879.2543
chloe@stubblebinecompany.com

We obtained the information above from sources we believe to be reliable. However, we have not verified its accuracy and make no guarantee, warranty or representation about it. It is submitted subject to the possibility of errors, omissions, change of price, rental or other conditions, prior sale, lease or financing, or withdrawal without notice. We include projections,