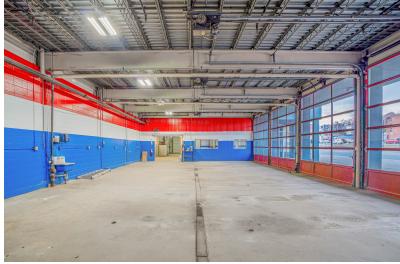

#### PROPERTY DESCRIPTION

12,198 Flex Space for Lease

### PROPERTY HIGHLIGHTS

- 2 Stories
- 6-Bay Garage
- Office and Warehouse Space
- New Heating System
- Excellent Visibility

#### OFFERING SUMMARY

| AVAILABLE SF:  | 12,198 SF              |
|----------------|------------------------|
| LOT SIZE:      | 0.55 AC                |
| YEAR BUILT:    | 1969                   |
| CONSTRUCTION:  | STEEL                  |
| EXTERIOR WALL: | CONCRETE BLOCK         |
| ZONING:        | DOWNTOWN BUSINESS (DB) |
| HEAT:          | OIL                    |