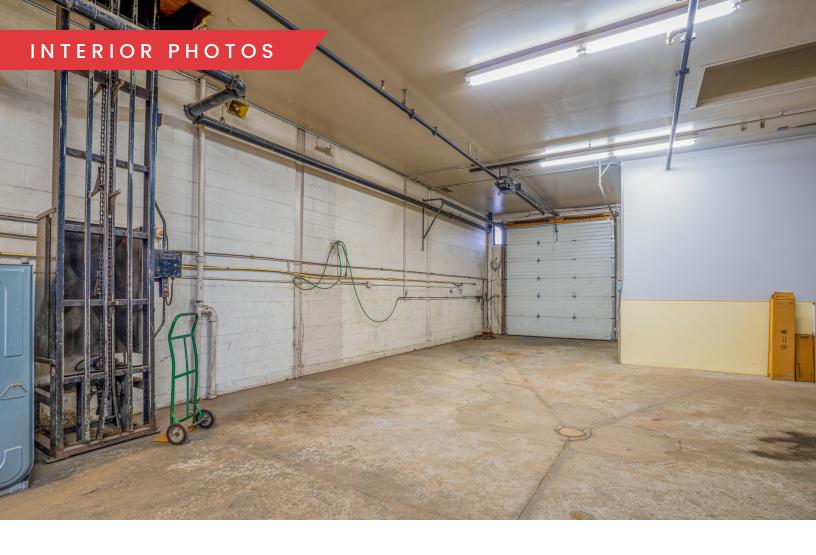

#### PROPERTY DESCRIPTION

12,198 Flex Space for Lease

### PROPERTY HIGHLIGHTS

- 2 Stories
- 6-Bay Garage
- Office and Warehouse Space
- New Heating System
- Excellent Visibility

#### OFFERING SUMMARY

| AVAILABLE SF:  | 12,198 SF              |
|----------------|------------------------|
| LOT SIZE:      | 0.55 AC                |
| YEAR BUILT:    | 1969                   |
| CONSTRUCTION:  | STEEL                  |
| EXTERIOR WALL: | CONCRETE BLOCK         |
| ZONING:        | DOWNTOWN BUSINESS (DB) |
| HEAT:          | OIL                    |