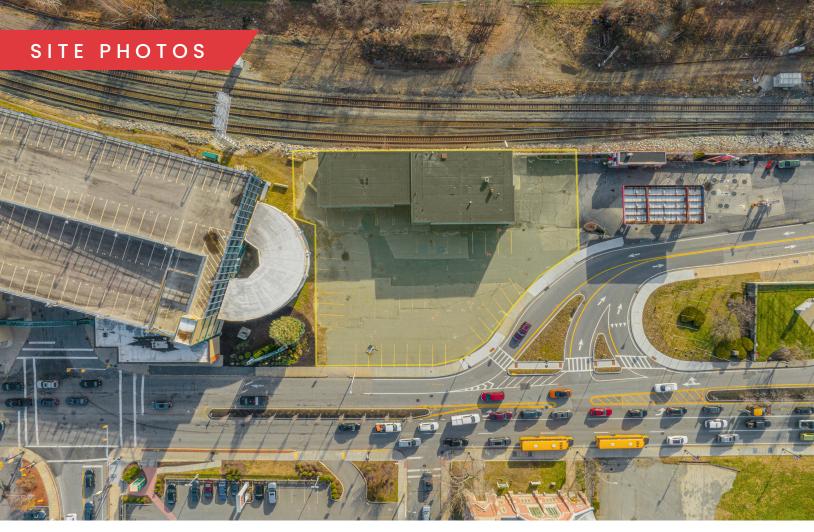

#### OFFERING SUMMARY

| AVAILABLE SF:  | 12,198 SF              |
|----------------|------------------------|
| LOT SIZE:      | 0.55 AC                |
| YEAR BUILT:    | 1969                   |
| CONSTRUCTION:  | STEEL                  |
| EXTERIOR WALL: | CONCRETE BLOCK         |
| ZONING:        | DOWNTOWN BUSINESS (DB) |
| HEAT:          | OIL                    |

#### **ZONING ALLOWS:**

- Motor Vehicle Repair/Body/Service Shop (with special permit)
- Vehicle Salvage Yard (with special permit)
- Open-Air Storage
- Business/Professional Office
- Light/Heavy Manufacturing
- Wholesale/Warehouse/Self-Storage/Distribution
- Lumberyard
- Research and Testing
- Publishing and Printing