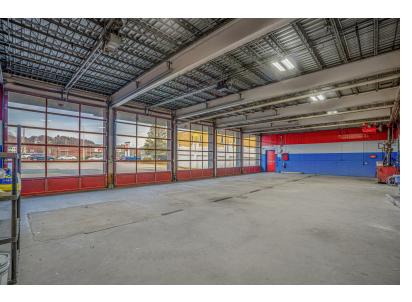

#### PROPERTY DESCRIPTION

12,198 Flex Space for Lease

### PROPERTY HIGHLIGHTS

- 2 Stories
- 6-Bay Garage
- Office and Warehouse Space
- New Heating System
- Excellent Visibility

#### OFFERING SUMMARY

| AVAILABLE SF:  | 12,198 SF              |
|----------------|------------------------|
| LOT SIZE:      | 0.55 AC                |
| YEAR BUILT:    | 1969                   |
| CONSTRUCTION:  | STEEL                  |
| EXTERIOR WALL: | CONCRETE BLOCK         |
| ZONING:        | DOWNTOWN BUSINESS (DB) |
| HEAT:          | OIL                    |