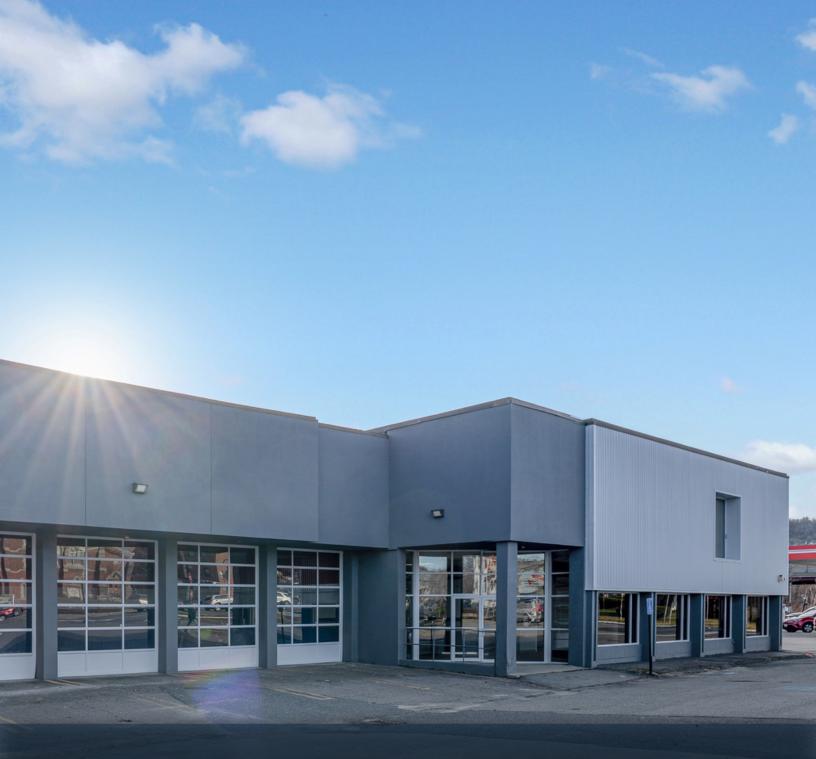

#### PROPERTY DESCRIPTION

12,198 Flex Space for Lease

### PROPERTY HIGHLIGHTS

- 2 Stories
- 6-Bay Garage
- Office and Warehouse Space
- New Heating System
- Excellent Visibility

#### OFFERING SUMMARY

| AVAILABLE SF:  | 12,198 SF              |
|----------------|------------------------|
| LOT SIZE:      | 0.55 AC                |
| YEAR BUILT:    | 1969                   |
| CONSTRUCTION:  | STEEL                  |
| EXTERIOR WALL: | CONCRETE BLOCK         |
| ZONING:        | DOWNTOWN BUSINESS (DB) |
| HEAT:          | OIL                    |