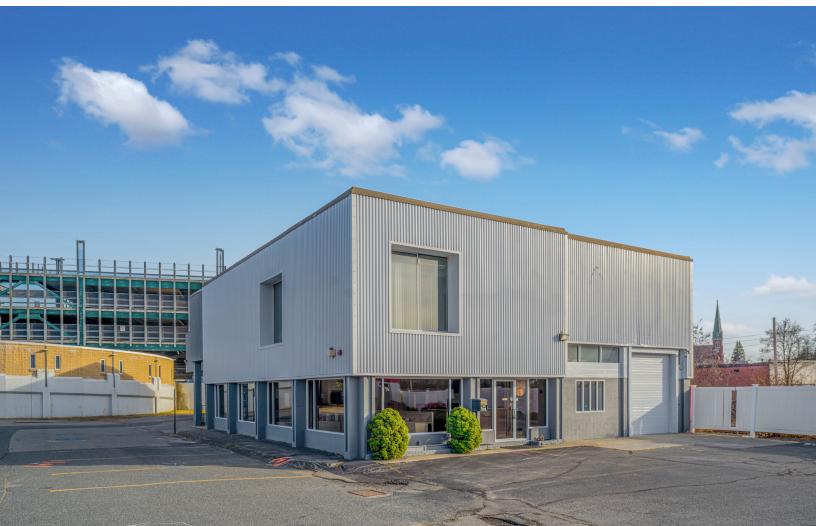

#### PROPERTY DESCRIPTION

12,198 Flex Space for Lease

### PROPERTY HIGHLIGHTS

- 2 Stories
- 6-Bay Garage
- Office and Warehouse Space
- New Heating System
- Excellent Visibility

#### OFFERING SUMMARY

| AVAILABLE SF:  | 12,198 SF              |
|----------------|------------------------|
| LOT SIZE:      | 0.55 AC                |
| YEAR BUILT:    | 1969                   |
| CONSTRUCTION:  | STEEL                  |
| EXTERIOR WALL: | CONCRETE BLOCK         |
| ZONING:        | DOWNTOWN BUSINESS (DB) |
| HEAT:          | OIL                    |