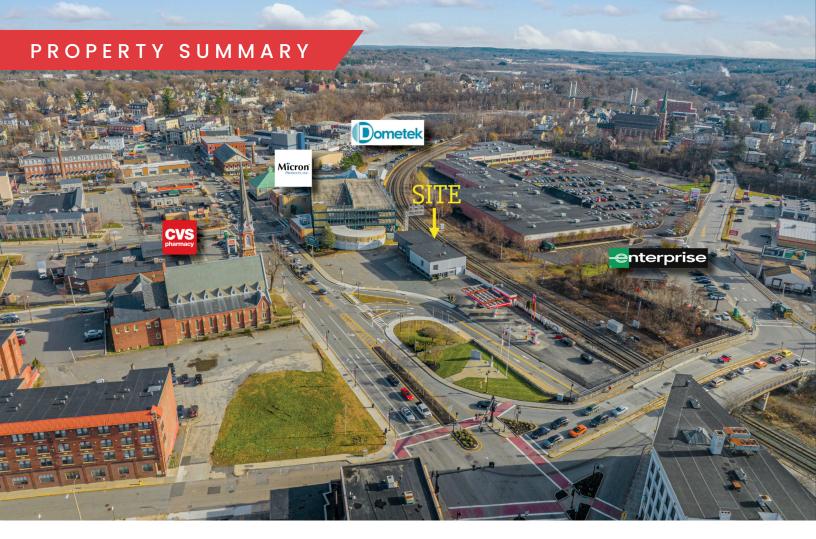

# 180 MAIN STREET

FITCHBURG, MA 01420

FOR LEASE | 12,198 SF ON 0.55 AC

#### PROPERTY DESCRIPTION

12,198 Flex Space for Lease

### PROPERTY HIGHLIGHTS

- 2 Stories
- 6-Bay Garage
- Office and Warehouse Space
- New Heating System
- Excellent Visibility