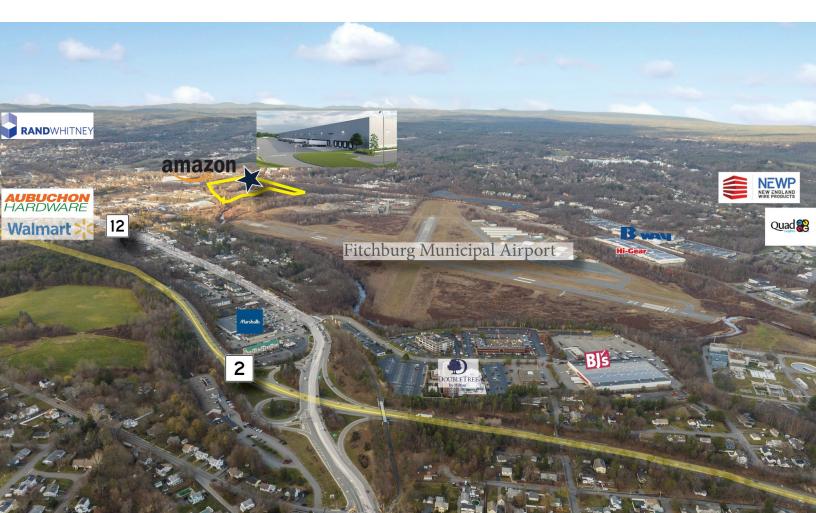

## ZERO AIRPORT RD

FITCHBURG, MA

367,000 SF | NEW CONSTRUCTION

- 40' CLEAR HEIGHT
- FULLY APPROVED: ALL PERMITS AND APPROVALS IN PLACE
- SUBDIVIDES TO 82,000 SF
- LOCATED 1 MILE FROM ROUTE 2 AND CLOSE TO THE INTERSECTION OF RT.2 / I-190
- BUILDING DELIVERY: Q2 2024 DELIVERY

## AERIALS