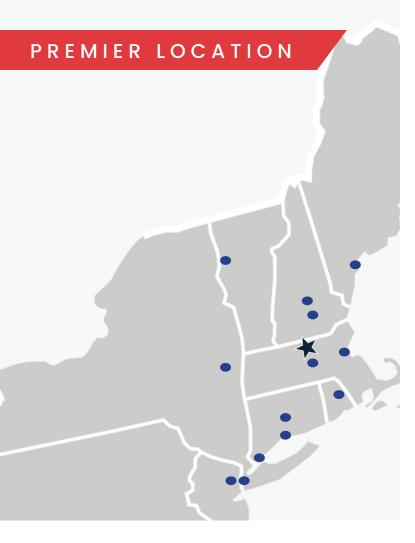

#### DISTANCE TO SUBJECT PROPERTY

| PROVIDENCE, RI    | 64 MILES  |
|-------------------|-----------|
| WORCESTER, MA     | 25 MILES  |
| BOSTON, MA        | 56 MILES  |
| HARTFORD, CT      | 87 MILES  |
| STAMFORD, CT      | 164 MILES |
| CONCORD, NH       | 56 MILES  |
| PORTLAND, ME      | 127 MILES |
| NEW YORK CITY, NY | 204 MILES |
| NEWARK, NJ        | 211 MILES |
| BURLINGTON, VT    | 189 MILES |
|                   |           |