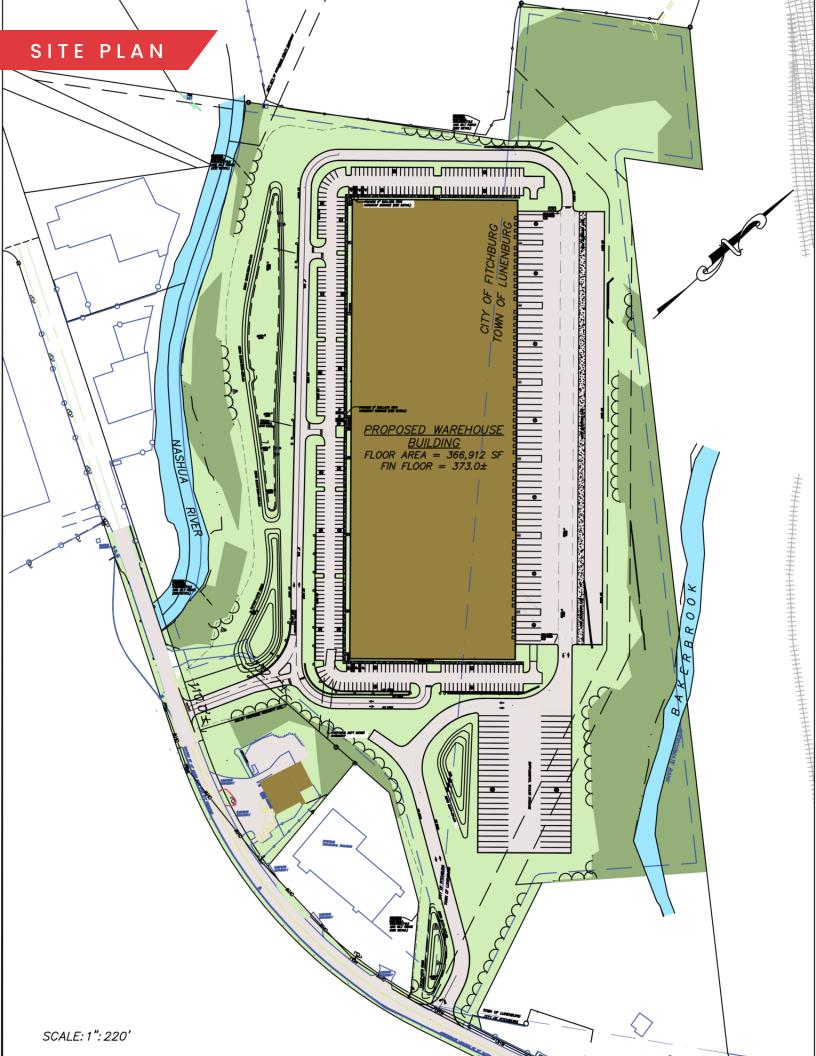

## ZERO AIRPORT RD

FITCHBURG, MA

367,000 SF | NEW CONSTRUCTION

- 40' CLEAR HEIGHT
- FULLY APPROVED: ALL PERMITS AND APPROVALS IN PLACE
- SUBDIVIDES TO 82,000 SF
- LOCATED 1 MILE FROM ROUTE 2 AND CLOSE TO THE INTERSECTION OF RT.2 / I-190
- BUILDING DELIVERY: Q2 2024 DELIVERY

### PROPERTY HIGHLIGHTS

| BUILDING SIZE:     | 367,000 SF                                                                |
|--------------------|---------------------------------------------------------------------------|
| SUBDIVISION:       | 82,000 SF                                                                 |
| PROPERTY TYPE:     | INDUSTRIAL. IDEAL FOR WAREHOUSE, DISTRIBUTION, MANUFACTURING AND ASSEMBLY |
| TOTAL ACREAGE:     | 43.8 ACRES                                                                |
| CLEAR HEIGHT:      | 40' CLEAR                                                                 |
| ZONING:            | INDUSTRIAL                                                                |
| COLUMN SPACING:    | 50' X 56'                                                                 |
| LIGHTING:          | LED                                                                       |
| DIMENSIONS:        | 364' X 1008'                                                              |
| TAILBOARD LOADING: | 61                                                                        |
| CAR PARKING:       | 367                                                                       |
| UTILITIES:         | PROPERTY HAS ALL<br>UTILITIES INCLUDING<br>SEWER                          |
| PERMITS:           | ALL PERMITS IN PLACE                                                      |
| RENTAL RATE:       | MARKET                                                                    |
|                    |                                                                           |