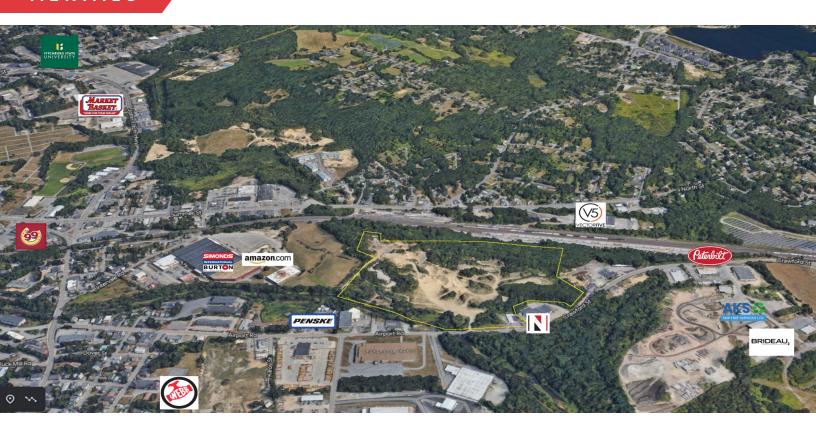

G:          | LED                                                                       |
| DIMENSIONS:        | 364' X 1008'                                                              |
| TAILBOARD LOADING: | 61                                                                        |
| CAR PARKING:       | 367                                                                       |
| UTILITIES:         | PROPERTY HAS ALL<br>UTILITIES INCLUDING<br>SEWER                          |
| PERMITS:           | ALL PERMITS IN PLACE                                                      |
| RENTAL RATE:       | MARKET                                                                    |
|                    |                                                                           |





## AERIALS







#### DISTANCE TO SUBJECT PROPERTY

| PROVIDENCE, RI    | 64 MILES  |
|-------------------|-----------|
| WORCESTER, MA     | 25 MILES  |
| BOSTON, MA        | 56 MILES  |
| HARTFORD, CT      | 87 MILES  |
| STAMFORD, CT      | 164 MILES |
| CONCORD, NH       | 56 MILES  |
| PORTLAND, ME      | 127 MILES |
| NEW YORK CITY, NY | 204 MILES |
| NEWARK, NJ        | 211 MILES |
| BURLINGTON, VT    | 189 MILES |
|                   |           |







# ZERO AIRPORT RD

FITCHBURG, MA

367,000 SF | NEW CONSTRUCTION

DAVID STUBBLEBINE 617.592.3391 david@stubblebinecompany.com JAMES STUBBLEBINE 617.592.3388 james@stubblebinecompany.com JUSTIN HOPKINS 808.321.8000 Justin@stubblebinecompany.com

ALAN RINGUETTE 978.265.8112 alan@stubblebinecompany.com DEVON WAGNER 978.795.7933 devon@stubblebinec