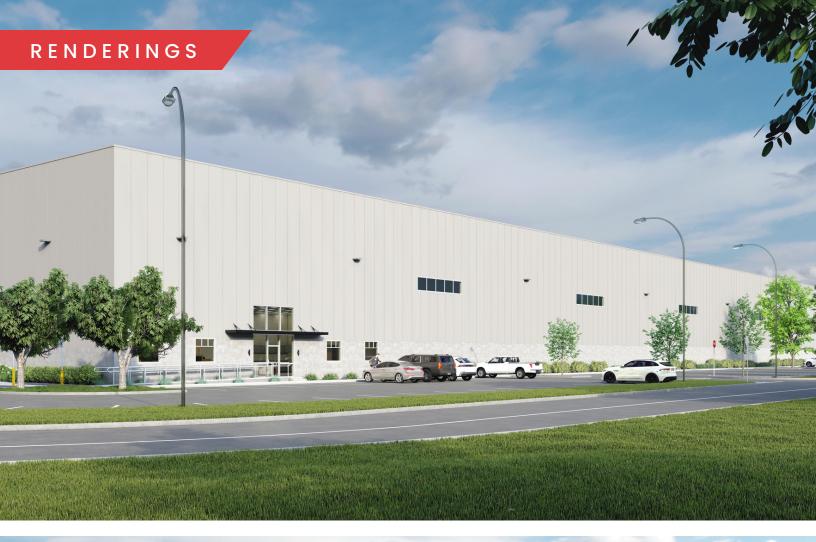

## ZERO AIRPORT RD

FITCHBURG, MA

367,000 SF | NEW CONSTRUCTION

- 40' CLEAR HEIGHT
- FULLY APPROVED: ALL PERMITS AND APPROVALS IN PLACE
- SUBDIVIDES TO 82,000 SF
- LOCATED 1 MILE FROM ROUTE 2 AND CLOSE TO THE INTERSECTION OF RT.2 / I-190
- BUILDING DELIVERY: Q2 2024 DELIVERY