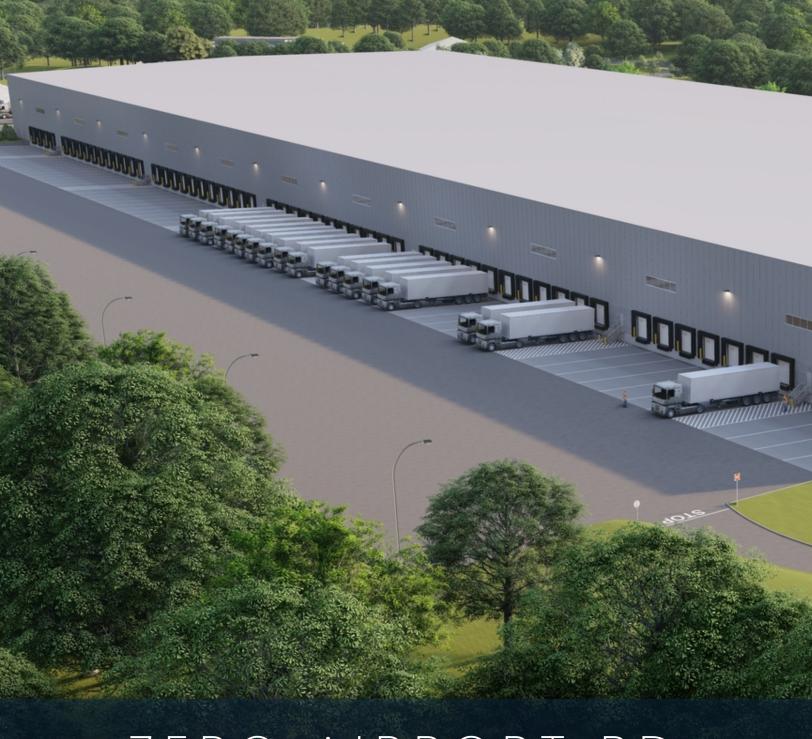

## ZERO AIRPORT RD

FITCHBURG, MA

367,000 SF | NEW CONSTRUCTION

- 40' CLEAR HEIGHT
- FULLY APPROVED: ALL PERMITS AND APPROVALS IN PLACE
- SUBDIVIDES TO 82,000 SF
- LOCATED 1 MILE FROM ROUTE 2 AND CLOSE TO THE INTERSECTION OF RT.2 / I-190
- BUILDING DELIVERY: Q2 2024 DELIVERY

### PROPERTY HIGHLIGHTS

| BUILDING SIZE:     | 367,000 SF                                                                |
|--------------------|---------------------------------------------------------------------------|
| SUBDIVISION:       | 82,000 SF                                                                 |
| PROPERTY TYPE:     | INDUSTRIAL. IDEAL FOR WAREHOUSE, DISTRIBUTION, MANUFACTURING AND ASSEMBLY |
| TOTAL ACREAGE:     | 43.8 ACRES                                                                |
| CLEAR HEIGHT:      | 40' CLEAR                                                                 |
| ZONING:            | INDUSTRIAL                                                                |
| COLUMN SPACING:    | 50' X 56'                                                                 |
| LIGHTING:          | LED                                                                       |
| DIMENSIONS:        | 364' X 1008'                                                              |
| TAILBOARD LOADING: | 61                                                                        |
| CAR PARKING:       | 367                                                                       |
| UTILITIES:         | PROPERTY HAS ALL<br>UTILITIES INCLUDING<br>SEWER                          |
| PERMITS:           | ALL PERMITS IN PLACE                                                      |
| RENTAL RATE:       | MARKET                                                                    |
|                    |                                                                           |