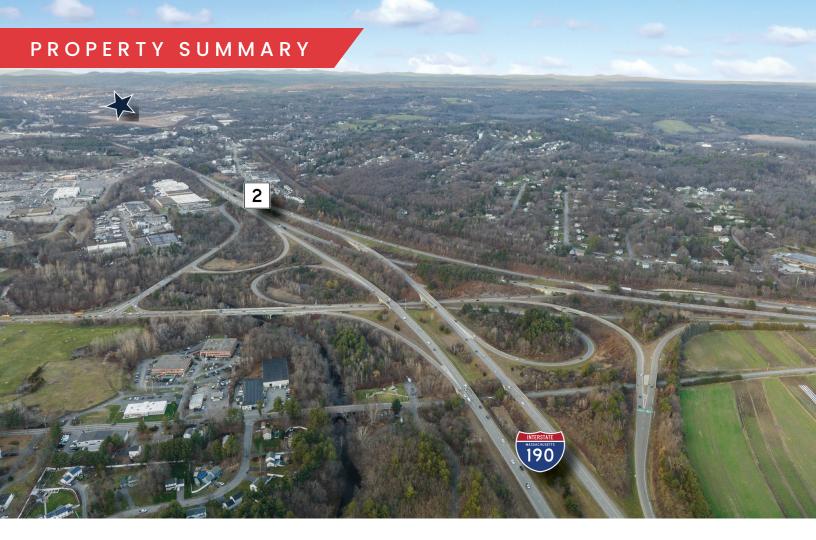

## AERIALS

## ZERO AIRPORT RD

FITCHBURG, MA

367,000 SF | NEW CONSTRUCTION

- 40' CLEAR HEIGHT
- FULLY APPROVED: ALL PERMITS AND APPROVALS IN PLACE
- SUBDIVIDES TO 82,000 SF
- LOCATED 1 MILE FROM ROUTE 2 AND CLOSE TO THE INTERSECTION OF RT.2 / I-190
- BUILDING DELIVERY: Q2 2024 DELIVERY