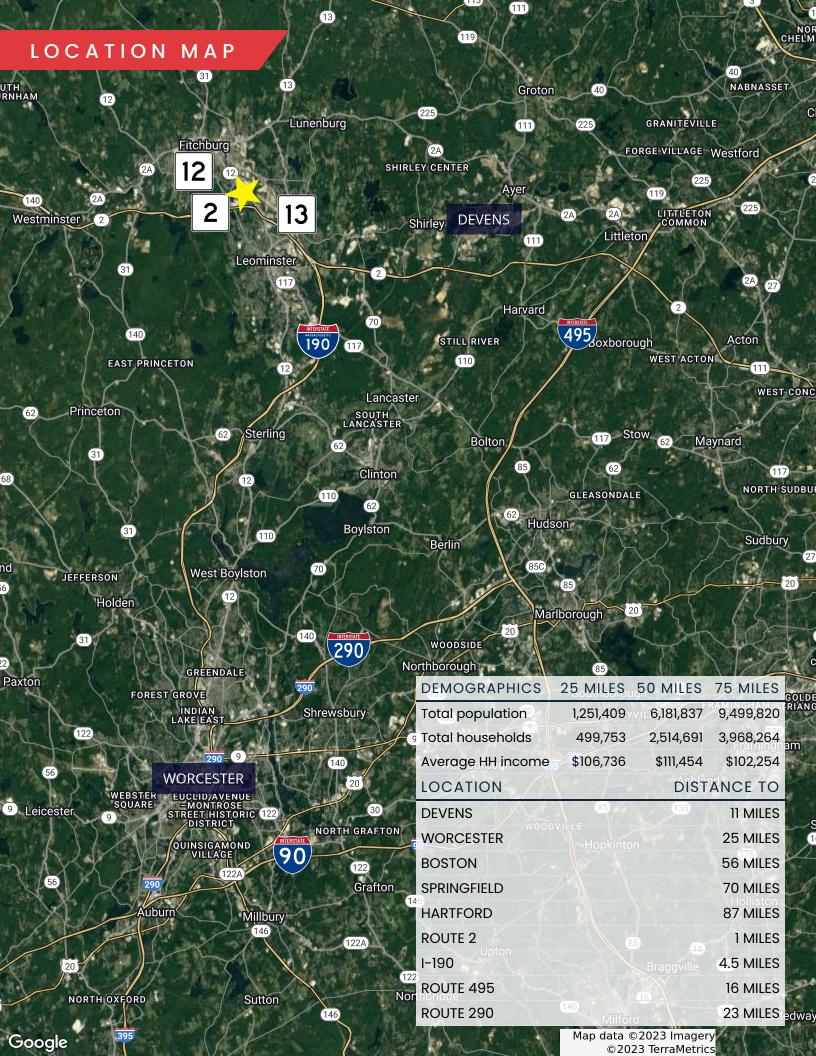

#### DISTANCE TO SUBJECT PROPERTY

| PROVIDENCE, RI    | 64 MILES  |
|-------------------|-----------|
| WORCESTER, MA     | 25 MILES  |
| BOSTON, MA        | 56 MILES  |
| HARTFORD, CT      | 87 MILES  |
| STAMFORD, CT      | 164 MILES |
| CONCORD, NH       | 56 MILES  |
| PORTLAND, ME      | 127 MILES |
| NEW YORK CITY, NY | 204 MILES |
| NEWARK, NJ        | 211 MILES |
| BURLINGTON, VT    | 189 MILES |
|                   |           |