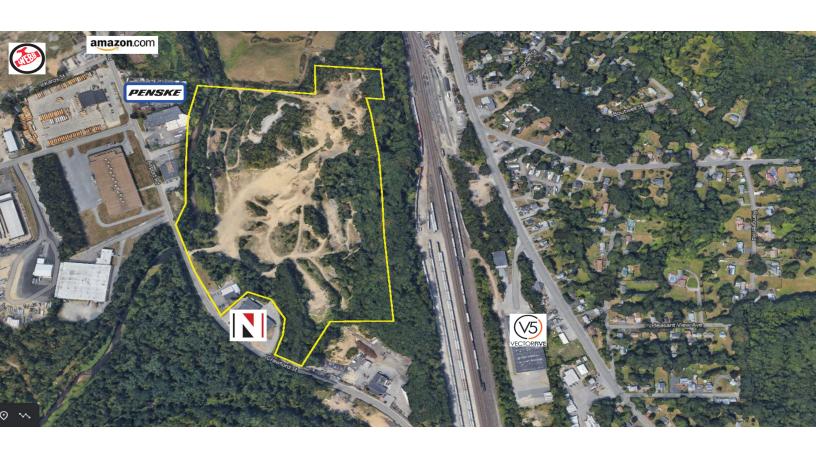

| LED                                                                       |
| DIMENSIONS:        | 364' X 1008'                                                              |
| TAILBOARD LOADING: | 61                                                                        |
| CAR PARKING:       | 367                                                                       |
| UTILITIES:         | PROPERTY HAS ALL<br>UTILITIES INCLUDING<br>SEWER                          |
| PERMITS:           | ALL PERMITS IN PLACE                                                      |
| RENTAL RATE:       | MARKET                                                                    |
|                    |                                                                           |





## AERIALS







#### DISTANCE TO SUBJECT PROPERTY

| PROVIDENCE, RI    | 64 MILES  |
|-------------------|-----------|
| WORCESTER, MA     | 25 MILES  |
| BOSTON, MA        | 56 MILES  |
| HARTFORD, CT      | 87 MILES  |
| STAMFORD, CT      | 164 MILES |
| CONCORD, NH       | 56 MILES  |
| PORTLAND, ME      | 127 MILES |
| NEW YORK CITY, NY | 204 MILES |
| NEWARK, NJ        | 211 MILES |
| BURLINGTON, VT    | 189 MILES |
|                   |           |







# ZERO AIRPORT RD

FITCHBURG, MA

367,000 SF | NEW CONSTRUCTION

DAVID STUBBLEBINE 617.592.3391 david@stubblebinecompany.com JAMES STUBBLEBINE 617.592.3388 james@stubblebinecompany.com JUSTIN HOPKINS 808.321.8000 Justin@stubblebinecompany.com

ALAN RINGUETTE 978.265.8112 alan@stubblebinecompany.com DEVON WAGNER 978.795.7933 devon@stubblebinecom