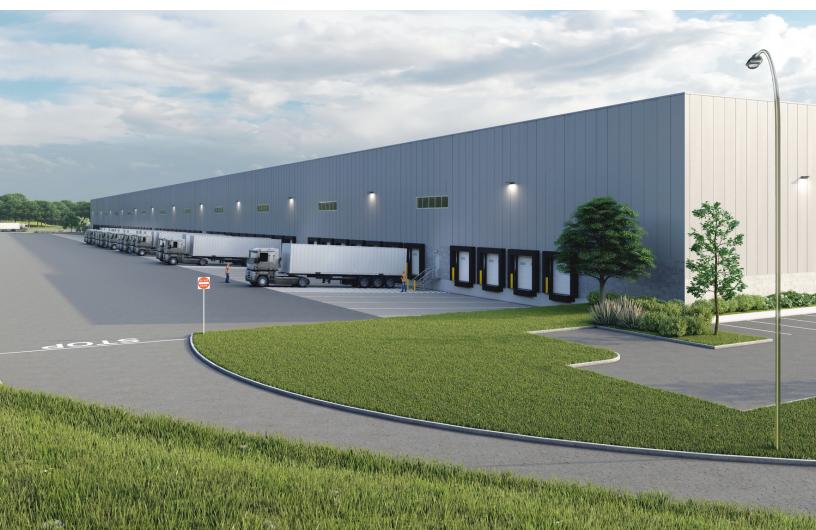

## ZERO AIRPORT RD

FITCHBURG, MA

367,000 SF | NEW CONSTRUCTION

- 40' CLEAR HEIGHT
- FULLY APPROVED: ALL PERMITS AND APPROVALS IN PLACE
- SUBDIVIDES TO 82,000 SF
- LOCATED 1 MILE FROM ROUTE 2 AND CLOSE TO THE INTERSECTION OF RT.2 / I-190
- BUILDING DELIVERY: Q2 2024 DELIVERY

### PROPERTY HIGHLIGHTS

| BUILDING SIZE:     | 367,000 SF                                                                |
|--------------------|---------------------------------------------------------------------------|
| SUBDIVISION:       | 82,000 SF                                                                 |
| PROPERTY TYPE:     | INDUSTRIAL. IDEAL FOR WAREHOUSE, DISTRIBUTION, MANUFACTURING AND ASSEMBLY |
| TOTAL ACREAGE:     | 43.8 ACRES                                                                |
| CLEAR HEIGHT:      | 40' CLEAR                                                                 |
| ZONING:            | INDUSTRIAL                                                                |
| COLUMN SPACING:    | 50' X 56'                                                                 |
| LIGHTING:          | LED                                                                       |
| DIMENSIONS:        | 364' X 1008'                                                              |
| TAILBOARD LOADING: | 61                                                                        |
| CAR PARKING:       | 367                                                                       |
| UTILITIES:         | PROPERTY HAS ALL<br>UTILITIES INCLUDING<br>SEWER                          |
| PERMITS:           | ALL PERMITS IN PLACE                                                      |
| RENTAL RATE:       | MARKET                                                                    |
|                    |                                                                           |