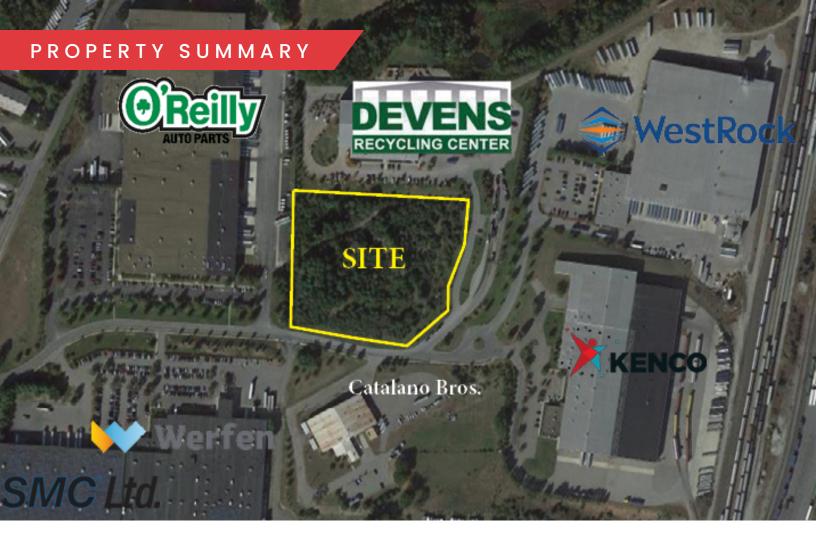

### PROPERTY SPECIFICATIONS

| PROPERTY SIZE:     | 5.6 AC                                                                             |
|--------------------|------------------------------------------------------------------------------------|
| PROPOSED BUILDING: | 95,000 SF                                                                          |
| ZONING:            | INDUSTRIAL/TRADE<br>(MANUFACTURING,<br>DISTRIBUTION,<br>LIGHT ASSEMBLY<br>AND R&D) |
| ELECTRIC:          | CITY                                                                               |
| WATER/SEWER:       | CITY                                                                               |
| GAS:               | AVAILABLE                                                                          |
| LEASE RATE         | MARKET                                                                             |
|                    |                                                                                    |