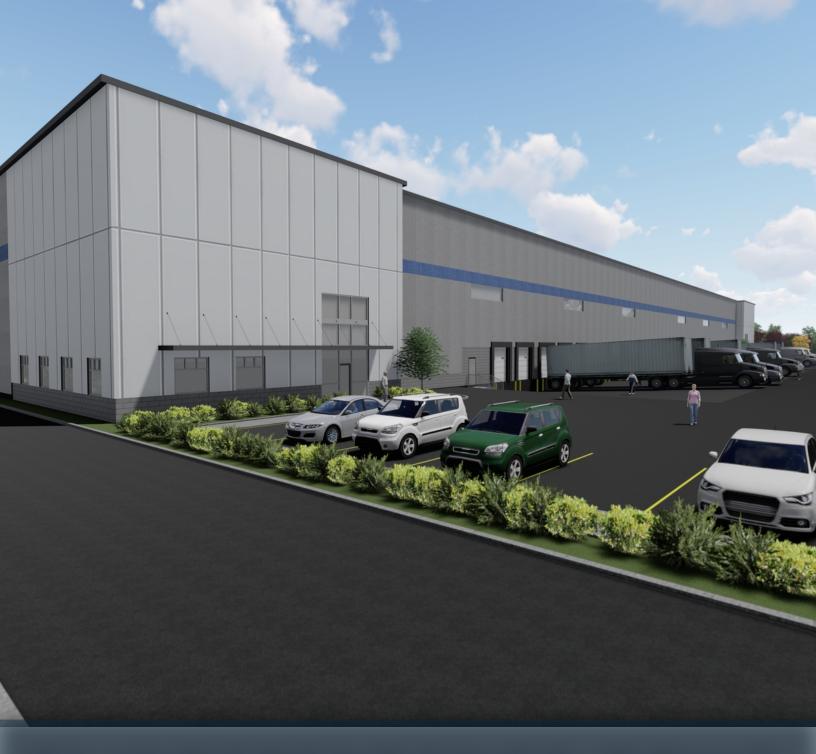

# 31 INDEPENDENCE DRIVE

DEVENS, MA

95,000 SF | CLASS A INDUSTRIAL BUILD TO SUIT

- 36' CLEAR
- NEW CONSTRUCTION
- DELIVERY: 14 MONTHS FROM EXECUTED LEASE
- LOCATED 1.5 MILES FROM ROUTE 2

### PROPERTY DESCRIPTION

95,000 SF 36' CLEAR BUILD TO SUIT: NEW CONSTRUCTION CLASS A INDUSTRIAL BUILDING ON 5.6 ACRES

### PROPERTY HIGHLIGHTS

- 95,000 SF
- 36' CLEAR
- ESFR SPRINKLERS
- DELIVERY: 1.4 MONTHS FROM LEASE EXECUTION