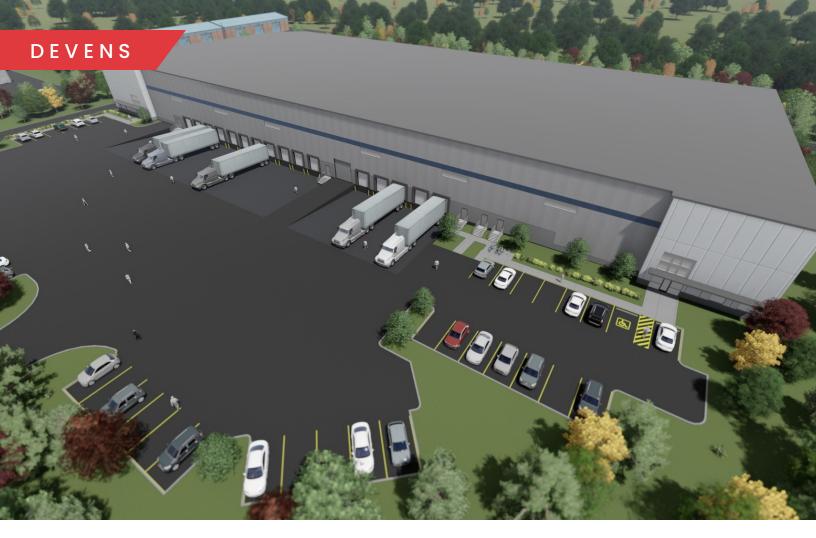

# 31 INDEPENDENCE DRIVE

DEVENS, MA

95,000 SF | CLASS A INDUSTRIAL BUILD TO SUIT

- 36' CLEAR
- NEW CONSTRUCTION
- DELIVERY: 14 MONTHS FROM EXECUTED LEASE
- LOCATED 1.5 MILES FROM ROUTE 2

### PROPERTY DESCRIPTION

95,000 SF 36' CLEAR BUILD TO SUIT: NEW CONSTRUCTION CLASS A INDUSTRIAL BUILDING ON 5.6 ACRES

### PROPERTY HIGHLIGHTS

- 95,000 SF
- 36' CLEAR
- ESFR SPRINKLERS
- DELIVERY: 1.4 MONTHS FROM LEASE EXECUTION