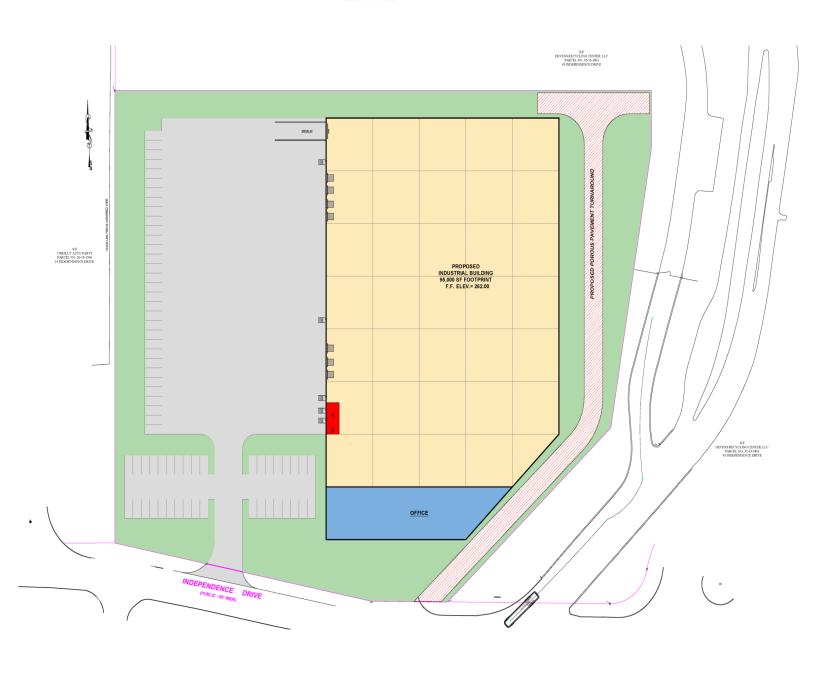

### PROPERTY DESCRIPTION

95,000 SF 36' CLEAR BUILD TO SUIT: NEW CONSTRUCTION CLASS A INDUSTRIAL BUILDING ON 5.6 ACRES

### PROPERTY SPECIFICATIONS

| PROPERTY SIZE:     | 5.6 AC                                                                             |
|--------------------|------------------------------------------------------------------------------------|
| PROPOSED BUILDING: | 95,000 SF                                                                          |
| ZONING:            | INDUSTRIAL/TRADE<br>(MANUFACTURING,<br>DISTRIBUTION,<br>LIGHT ASSEMBLY<br>AND R&D) |
| ELECTRIC:          | CITY                                                                               |
| WATER/SEWER:       | CITY                                                                               |
| GAS:               | AVAILABLE                                                                          |
| LEASE RATE         | MARKET                                                                             |
|                    |                                                                                    |