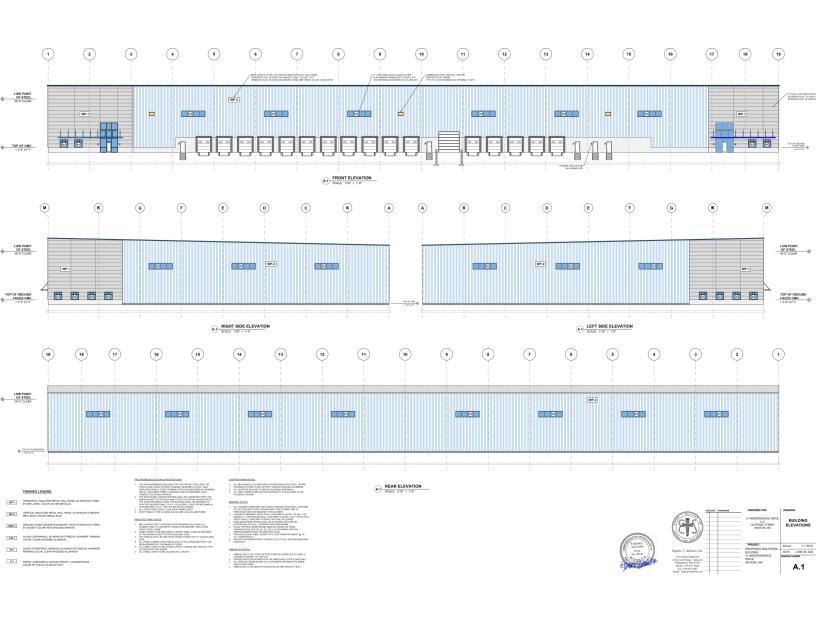

### PROPERTY DESCRIPTION

95,000 SF 36' CLEAR BUILD TO SUIT: NEW CONSTRUCTION CLASS A INDUSTRIAL BUILDING ON 5.6 ACRES

### PROPERTY HIGHLIGHTS

- 95,000 SF
- 36' CLEAR
- ESFR SPRINKLERS
- DELIVERY: 1.4 MONTHS FROM LEASE EXECUTION

### PROPERTY SPECIFICATIONS

| PROPERTY SIZE:     | 5.6 AC                                                                             |
|--------------------|------------------------------------------------------------------------------------|
| PROPOSED BUILDING: | 95,000 SF                                                                          |
| ZONING:            | INDUSTRIAL/TRADE<br>(MANUFACTURING,<br>DISTRIBUTION,<br>LIGHT ASSEMBLY<br>AND R&D) |
| ELECTRIC:          | CITY                                                                               |
| WATER/SEWER:       | CITY                                                                               |
| GAS:               | AVAILABLE                                                                          |
| LEASE RATE         | MARKET                                                                             |
|                    |                                                                                    |