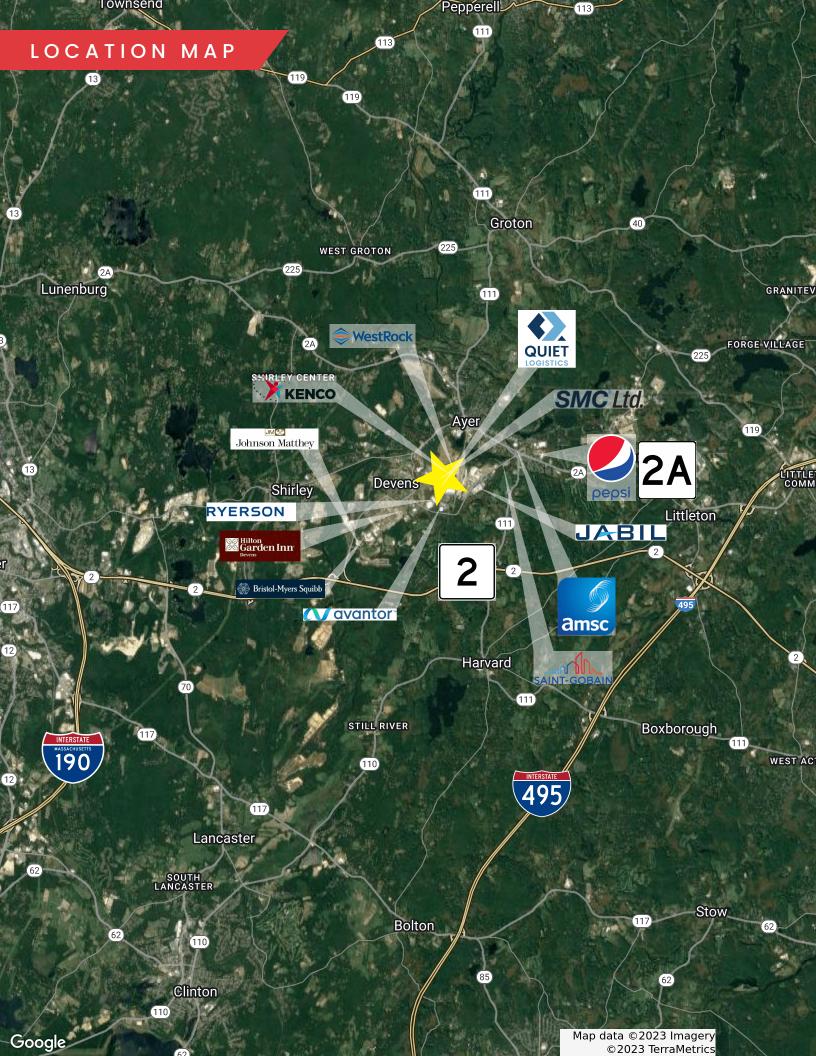

# 31 INDEPENDENCE DRIVE

DEVENS, MA

95,000 SF | CLASS A INDUSTRIAL BUILD TO SUIT

- 36' CLEAR
- NEW CONSTRUCTION
- DELIVERY: 14 MONTHS FROM EXECUTED LEASE
- LOCATED 1.5 MILES FROM ROUTE 2