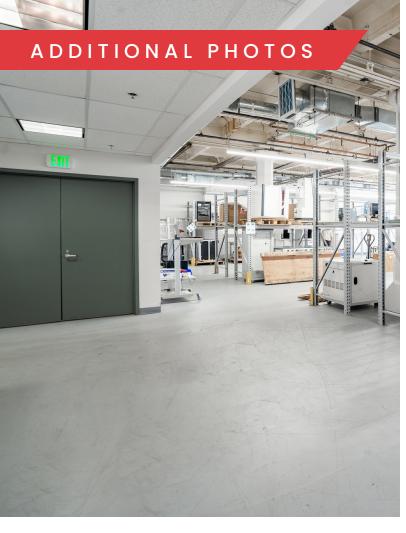

## PROPERTY DESCRIPTION 20,464 SF FLEX SPACE FOR SUBLEASE

## PROPERTY HIGHLIGHTS

- OPEN/FLEXIBLE LAYOUT WITH 11' X 20' COLUMN SPACING
- EXCELLENT NATURAL LIGHT
- 14' CLEAR HEIGHT
- FULLY AIR CONDITIONED
- LESS THAN A MILE TO BEVERLY COMMUTER RAIL
- 2.5 MILES TO ROUTE 128