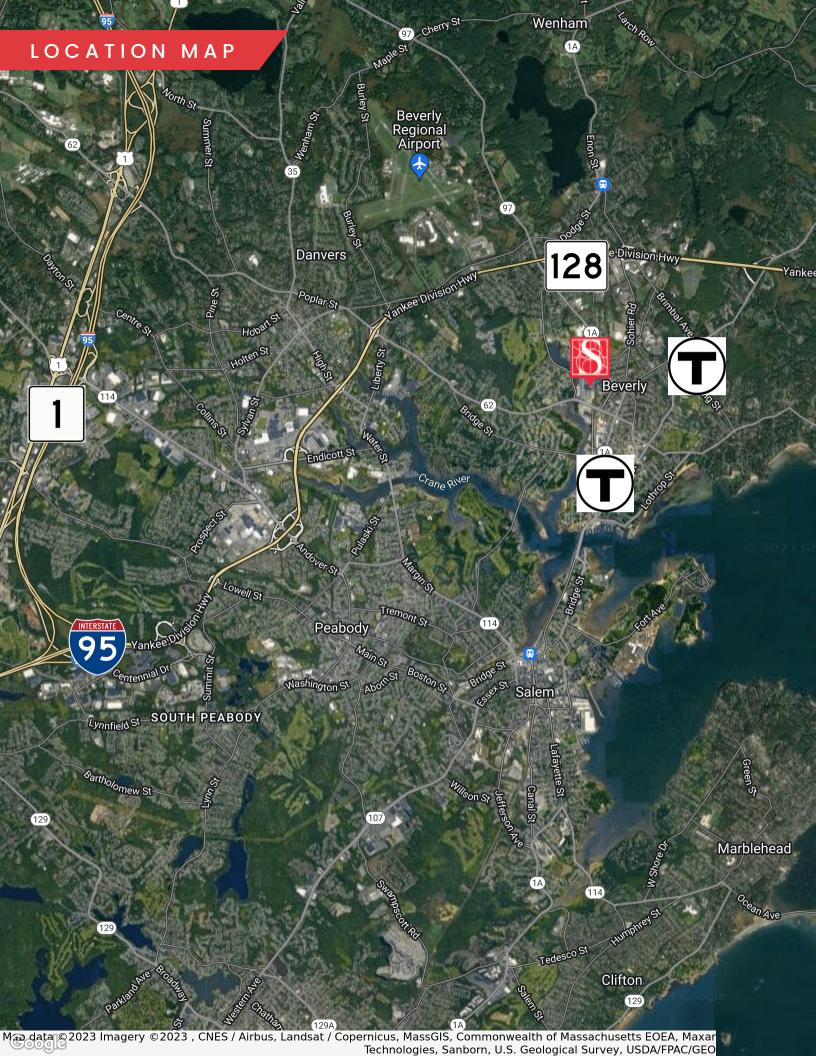

## PROPERTY HIGHLIGHTS

- OPEN/FLEXIBLE LAYOUT WITH 11' X 20' COLUMN SPACING
- EXCELLENT NATURAL LIGHT
- 14' CLEAR HEIGHT
- FULLY AIR CONDITIONED
- LESS THAN A MILE TO BEVERLY COMMUTER RAIL
- 2.5 MILES TO ROUTE 128