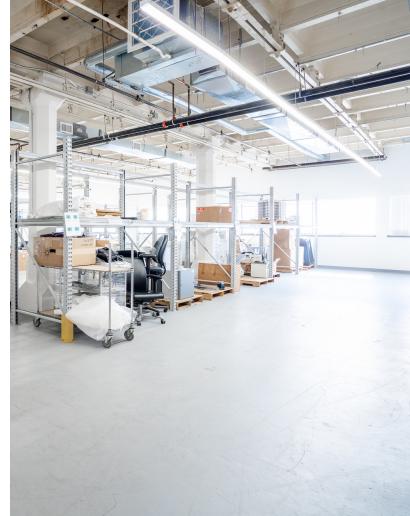

## PROPERTY DESCRIPTION 20,464 SF FLEX SPACE FOR SUBLEASE

## PROPERTY HIGHLIGHTS

- OPEN/FLEXIBLE LAYOUT WITH 11' X 20' COLUMN SPACING
- EXCELLENT NATURAL LIGHT
- 14' CLEAR HEIGHT
- FULLY AIR CONDITIONED
- LESS THAN A MILE TO BEVERLY COMMUTER RAIL
- 2.5 MILES TO ROUTE 128