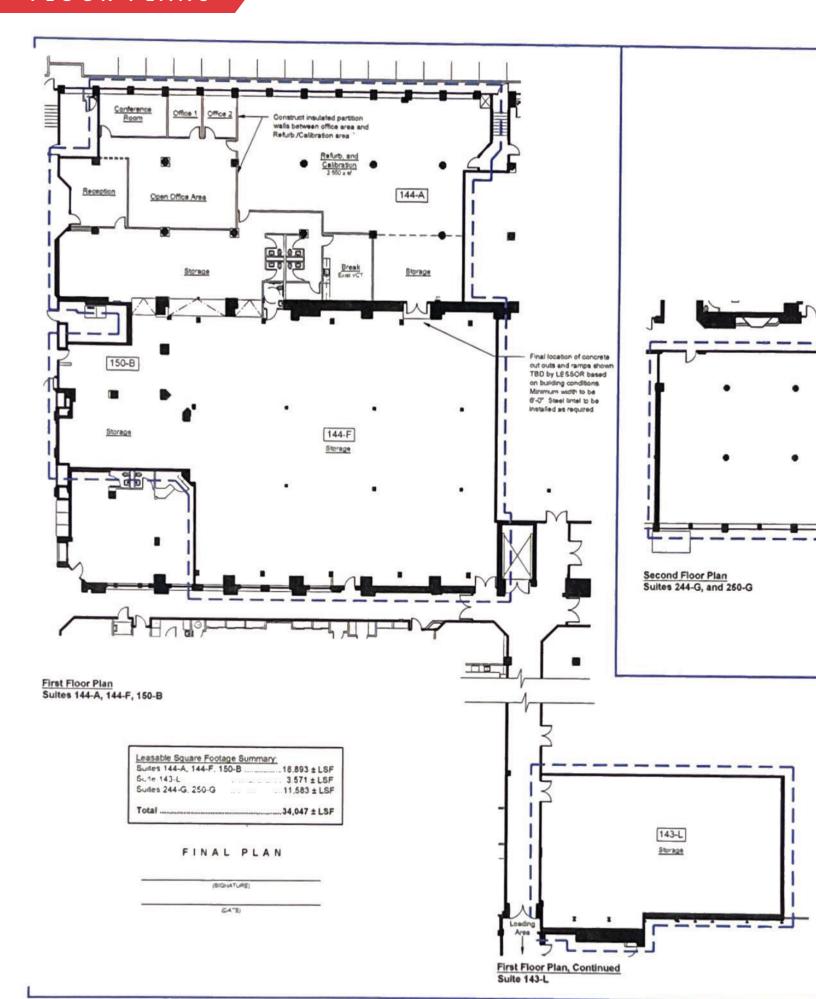

## OFFERING SUMMARY

| LEASE RATE:    | MARKET       |
|----------------|--------------|
| AVAILABLE SF:  | 20,464 SF    |
| BUILDING SIZE: | 1,356,891 SF |

| DEMOGRAPHICS      | 0.25 MILES | 0.5 MILES | 1 MILE   |
|-------------------|------------|-----------|----------|
| Total Households  | 391        | 1,952     | 6,722    |
| Total Population  | 885        | 4,355     | 14,611   |
| Average HH Income | \$74,837   | \$82,846  | \$90,541 |