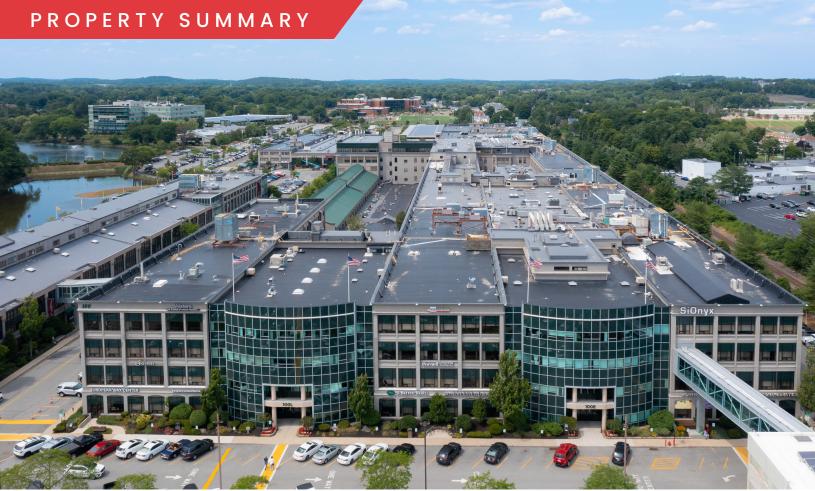

## PROPERTY DESCRIPTION 20,464 SF FLEX SPACE FOR SUBLEASE

## PROPERTY HIGHLIGHTS

- OPEN/FLEXIBLE LAYOUT WITH 11' X 20' COLUMN SPACING
- EXCELLENT NATURAL LIGHT
- 14' CLEAR HEIGHT
- FULLY AIR CONDITIONED
- LESS THAN A MILE TO BEVERLY COMMUTER RAIL
- 2.5 MILES TO ROUTE 128