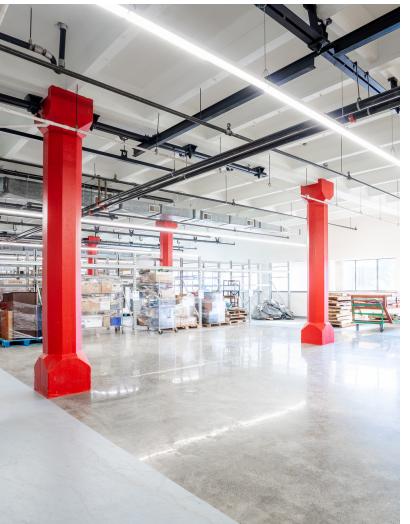

## PROPERTY DESCRIPTION 20,464 SF FLEX SPACE FOR SUBLEASE

## PROPERTY HIGHLIGHTS

- OPEN/FLEXIBLE LAYOUT WITH 11' X 20' COLUMN SPACING
- EXCELLENT NATURAL LIGHT
- 14' CLEAR HEIGHT
- FULLY AIR CONDITIONED
- LESS THAN A MILE TO BEVERLY COMMUTER RAIL
- 2.5 MILES TO ROUTE 128