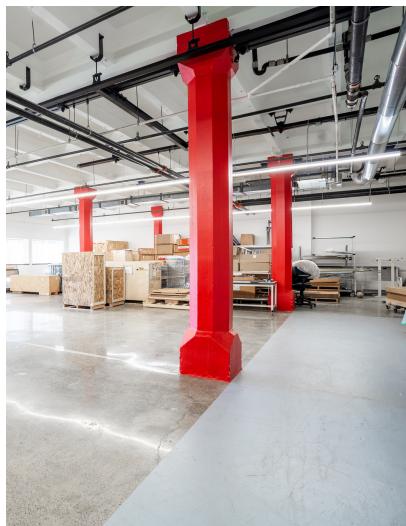

## PROPERTY DESCRIPTION 20,464 SF FLEX SPACE FOR SUBLEASE

## PROPERTY HIGHLIGHTS

- OPEN/FLEXIBLE LAYOUT WITH 11' X 20' COLUMN SPACING
- EXCELLENT NATURAL LIGHT
- 14' CLEAR HEIGHT
- FULLY AIR CONDITIONED
- LESS THAN A MILE TO BEVERLY COMMUTER RAIL
- 2.5 MILES TO ROUTE 128