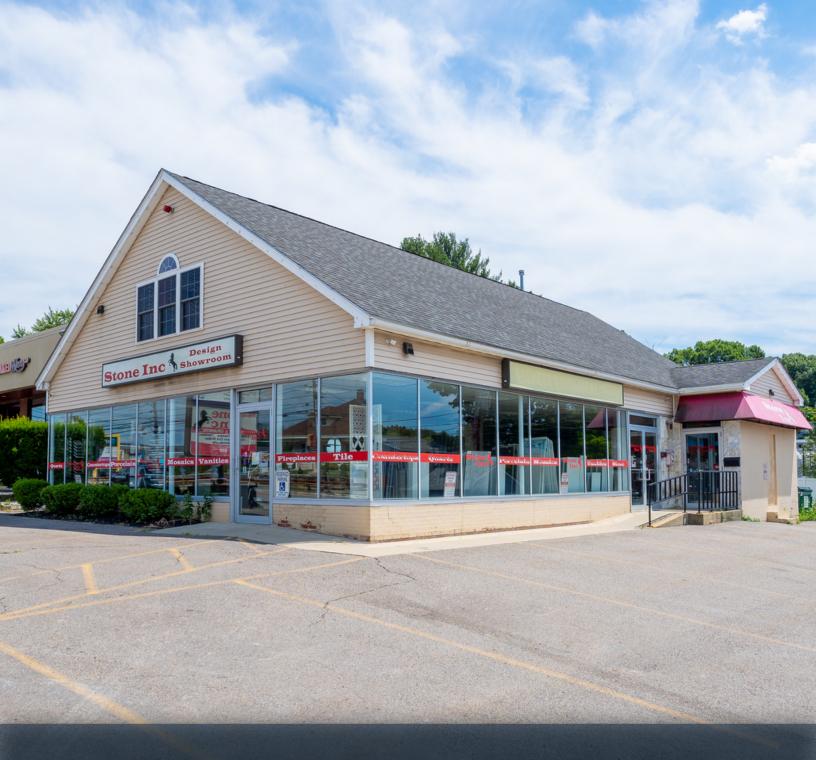

## PROPERTY DESCRIPTION 8,000 SF RETAIL BUILDING FOR SALE

#### PROPERTY HIGHLIGHTS

- DIRECTLY OFF ROUTE 9
- 2 MILES FROM I-90
- 8 MILES FOR I-495
- FREE-STANDING RETAIL BUILDING WITH FRONTAGE
- 15+ PARKING SPACES