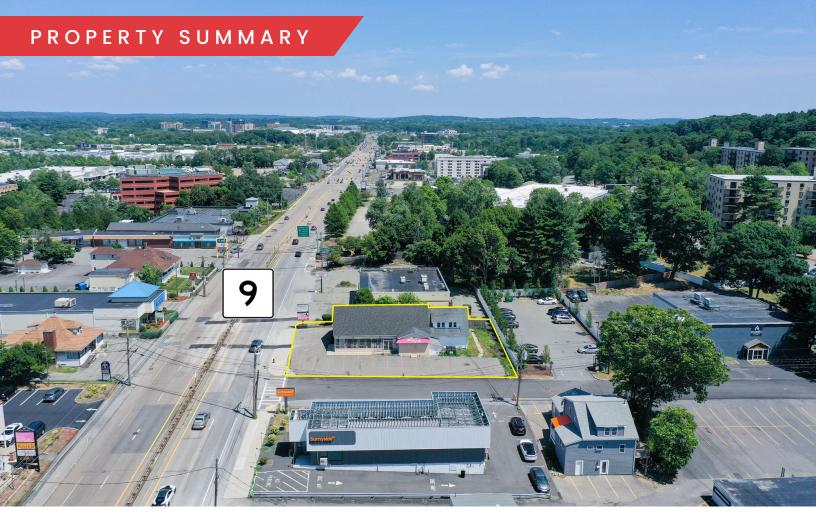

#### PROPERTY HIGHLIGHTS

- DIRECTLY OFF ROUTE 9
- 2 MILES FROM I-90
- 8 MILES FOR I-495
- FREE-STANDING RETAIL BUILDING WITH FRONTAGE
- 15+ PARKING SPACES

#### OFFERING SUMMARY

| Sale Price:       | \$2,500,000 |  |
|-------------------|-------------|--|
| Lot Size:         | 0.24 Acres  |  |
| Building Size:    | 8,000 SF    |  |
| Number of Floors: | Three (3)   |  |