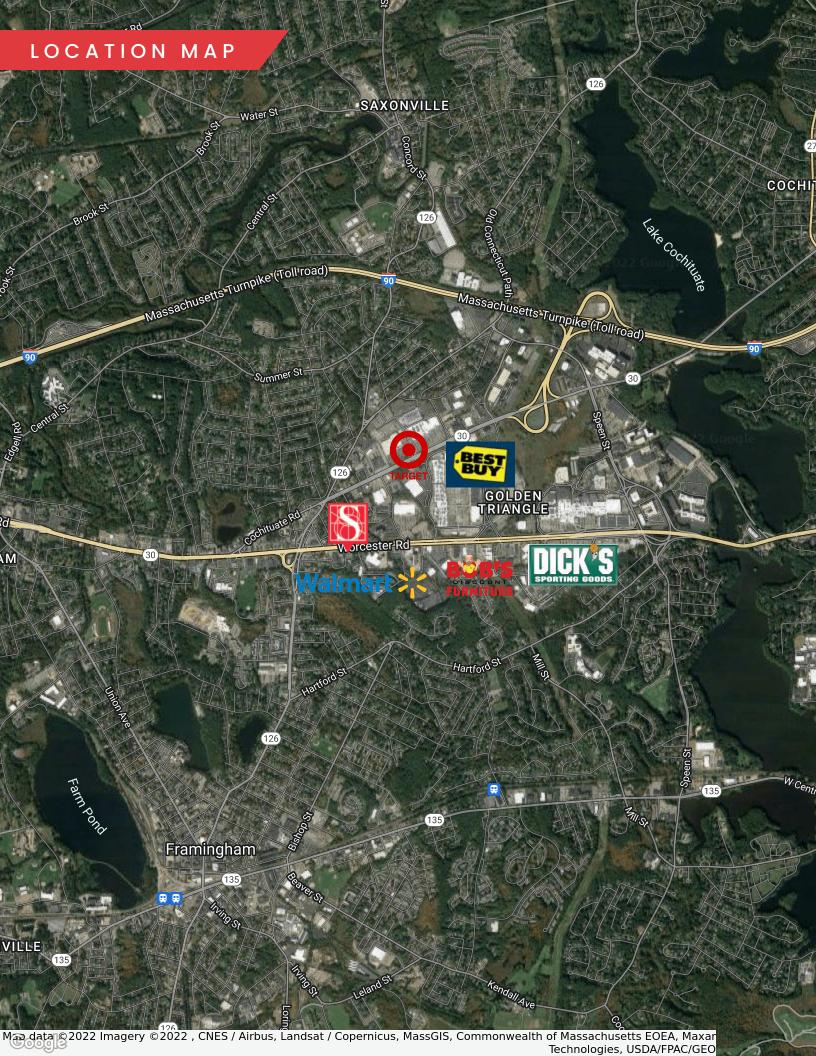

#### PROPERTY HIGHLIGHTS

- DIRECTLY OFF ROUTE 9
- 2 MILES FROM I-90
- 8 MILES FOR I-495
- FREE-STANDING RETAIL BUILDING WITH FRONTAGE
- 15+ PARKING SPACES

### DEMOGRAPHICS 0.25 MILES 0.5 MILES 1 MILE

| Total Households  | 418      | 1,390    | 4,535     |
|-------------------|----------|----------|-----------|
| Total Population  | 964      | 3,168    | 10,789    |
| Average HH Income | \$83,289 | \$89,188 | \$114,309 |