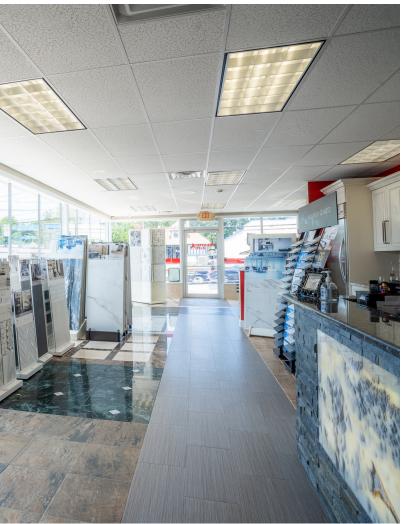

## PROPERTY DESCRIPTION 8,000 SF RETAIL BUILDING FOR SALE

#### PROPERTY HIGHLIGHTS

- DIRECTLY OFF ROUTE 9
- 2 MILES FROM I-90
- 8 MILES FOR I-495
- FREE-STANDING RETAIL BUILDING WITH FRONTAGE
- 15+ PARKING SPACES