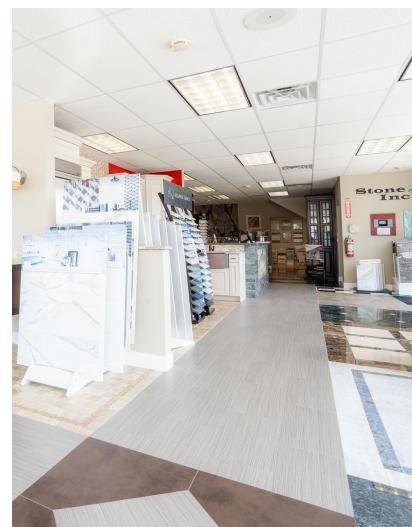

## PROPERTY DESCRIPTION 8,000 SF RETAIL BUILDING FOR SALE

#### PROPERTY HIGHLIGHTS

- DIRECTLY OFF ROUTE 9
- 2 MILES FROM I-90
- 8 MILES FOR I-495
- FREE-STANDING RETAIL BUILDING WITH FRONTAGE
- 15+ PARKING SPACES