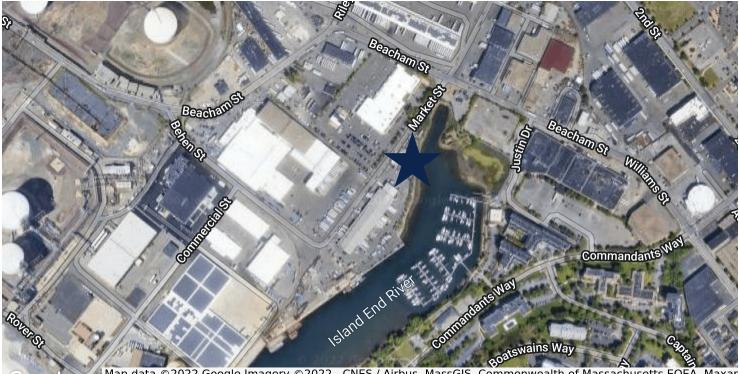

# **155 MARKET STREET** EVERETT, MA



## INDUSTRIAL LAND FOR LEASE



- Less than 1 Mile from Rt.1
- Less than 3 Miles from I-90 •
- Less than 3 Miles from I-93
- 3.1 Miles to Logan Airport
- Less than 2 Miles from Wynn Casino



### PROPERTY SUMMARY



Map data ©2022 Google Imagery ©2022 , CNES / Airbus, MassGIS, Commonwealth of Massachusetts EOEA, Maxar Technologies, USDA Farm Service Agency

**PROPERTY DESCRIPTION** 

0.75 Acres of Industrial Land for Lease

**PROPERTY HIGHLIGHTS** 

- Less than 1 Mile from Rt.1
- Less than 3 Miles from I-90
- Less than 3 Miles from I-93
- 3.1 Miles to Logan Airport
- Less than 2 Miles from Wynn Casino

| DEMOGRAPHICS      | 1 MILE   | 3 MILES  | 5 MILES  |
|-------------------|----------|----------|----------|
| TOTAL HOUSEHOLDS  | 9,251    | 134,953  | 345,939  |
| TOTAL POPULATION  | 22,266   | 329,334  | 827,836  |
| AVERAGE HH INCOME | \$62,175 | \$74,687 | \$79,426 |



#### THE STUBBLEBINE COMPANY ONE CRANBERRY HILL | LEXINGTON, MA STUBBLEBINECOMPANY.COM

### 155 MARKET STREET | EVERETT, MA

#