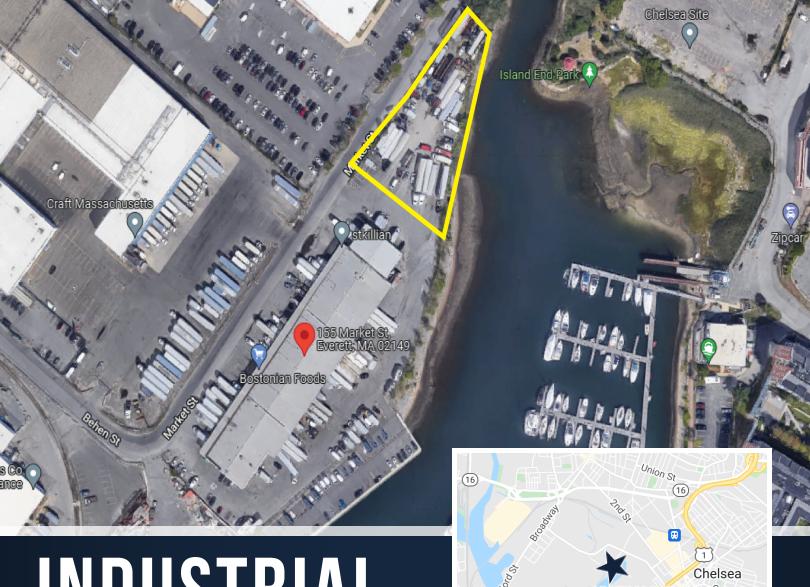

# **155 MARKET STREET** EVERETT, MA

### PROPERTY SUMMARY

Map data ©2022 Google Imagery ©2022 , CNES / Airbus, MassGIS, Commonwealth of Massachusetts EOEA, Maxar Technologies, USDA Farm Service Agency

**PROPERTY DESCRIPTION** 

0.75 Acres of Industrial Land for Lease