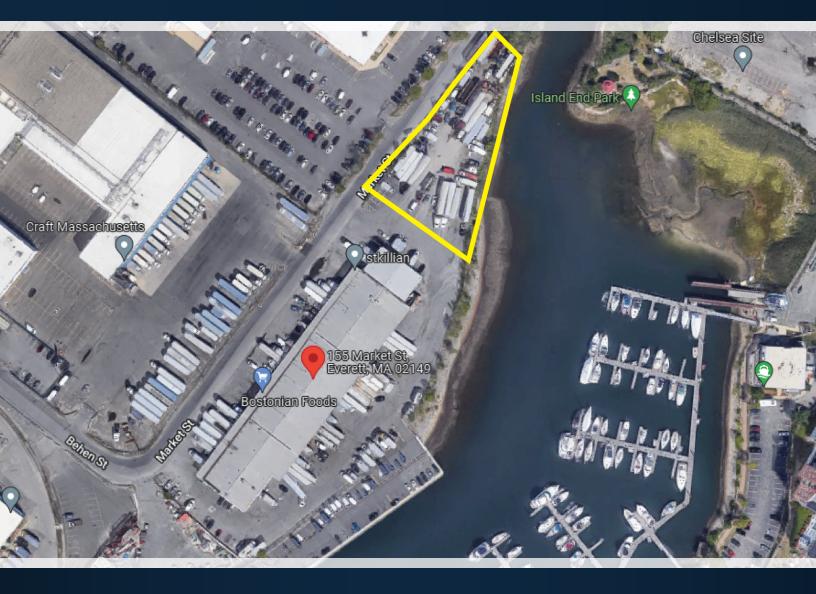

### PROPERTY SUMMARY

Map data ©2022 Google Imagery ©2022 , CNES / Airbus, MassGIS, Commonwealth of Massachusetts EOEA, Maxar Technologies, USDA Farm Service Agency

**PROPERTY DESCRIPTION** 

0.75 Acres of Industrial Land for Lease

**PROPERTY HIGHLIGHTS** 

- Less than 1 Mile from Rt.1
- Less than 3 Miles from I-90
- Less than 3 Miles from I-93
- 3.1 Miles to Logan Airport
- Less than 2 Miles from Wynn Casino

| DEMOGRAPHICS      | 1 MILE   | 3 MILES  | 5 MILES  |
|-------------------|----------|----------|----------|
| TOTAL HOUSEHOLDS  | 9,251    | 134,953  | 345,939  |
| TOTAL POPULATION  | 22,266   | 329,334  | 827,836  |
| AVERAGE HH INCOME | \$62,175 | \$74,687 | \$79,426 |