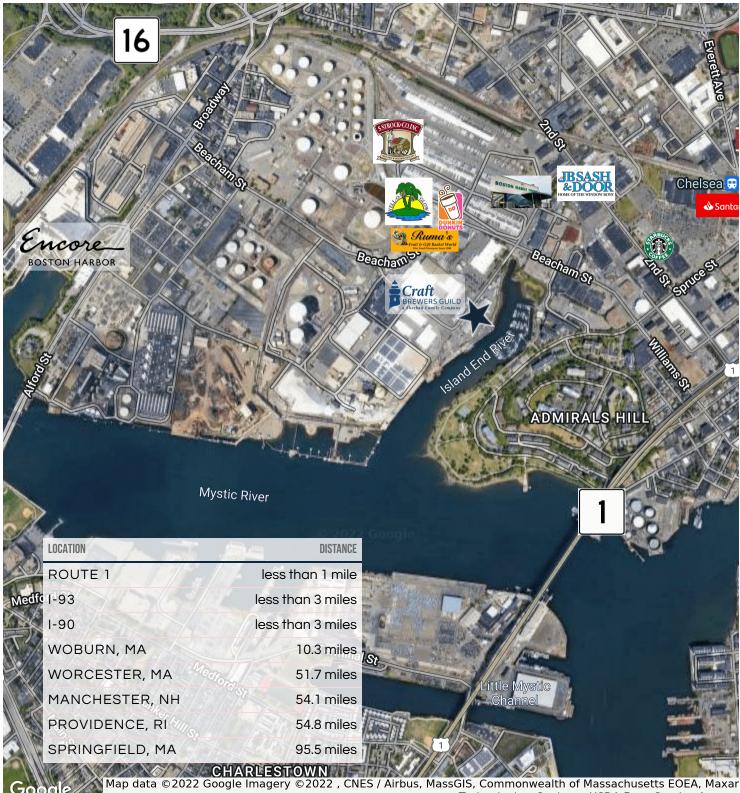

**PROPERTY HIGHLIGHTS** 

- Less than 1 Mile from Rt.1
- Less than 3 Miles from I-90
- Less than 3 Miles from I-93
- 3.1 Miles to Logan Airport
- Less than 2 Miles from Wynn Casino

| DEMOGRAPHICS      | 1 MILE   | 3 MILES  | 5 MILES  |
|-------------------|----------|----------|----------|
| TOTAL HOUSEHOLDS  | 9,251    | 134,953  | 345,939  |
| TOTAL POPULATION  | 22,266   | 329,334  | 827,836  |
| AVERAGE HH INCOME | \$62,175 | \$74,687 | \$79,426 |