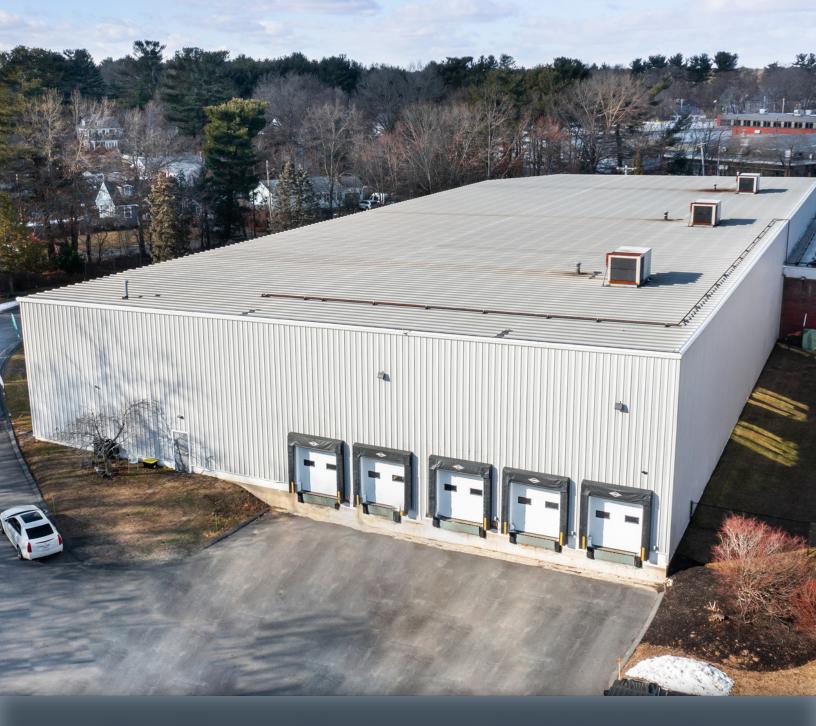

# 5 WALTHAM STREET

WILMINGTON, MA

35,489 SF | 29' CLEAR WAREHOUSE SPACE AVAILABLE

- 29' Clear Height
- Crossdock Loading: Seven (7) Tailboard Docks
- New LED Lights

#### PROPERTY DESCRIPTION

35,489 SF 29' CLEAR, HIGH-BAY WAREHOUSE SPACE AVAILABLE

#### PROPERTY HIGHLIGHTS

- LOCATED JUST OFF ROUTE 62, ONE MILE FROM I-93
- 7 TAILBOARD LOADING DOCKS AND 1 DRIVE-IN
- LARGE PAVED OUTSIDE STORAGE AREA

| DEMOGRAPHICS      | 3 MILES   | 5 MILES   | 10 MILES  |
|-------------------|-----------|-----------|-----------|
| Total Households  | 15,313    | 49,365    | 245,846   |
| Total Population  | 42,554    | 132,655   | 639,661   |
| Average HH Income | \$140,363 | \$141,971 | \$131,624 |

#### PROPERTY SPECIFICATIONS

| TOTAL SIZE:     | 84,178 SF                                                                  |  |
|-----------------|----------------------------------------------------------------------------|--|
| AVAILABLE:      | 35,489 SF                                                                  |  |
| CEILING HEIGHT: | 29' Clear                                                                  |  |
| LAND AREA:      | 5.8 AC                                                                     |  |
| ZONING:         | INDUSTRIAL                                                                 |  |
| HVAC:           | 100% IN OFFICE<br>(FORCED AIR/OIL),<br>FORCED HOT<br>WATER IN<br>WAREHOUSE |  |
| SPRINKLERS:     | WET SYSTEM                                                                 |  |
| ELEVATOR:       | ONE (1) PASSENGER                                                          |  |
| LIGHTING:       | NEW LED LIGHTS                                                             |  |
| ELECTRIC:       | 2,000 AMP/208V,<br>3-PHASE, 4 WIRE                                         |  |
| COLUMN SPACING: | 25' X 30'                                                                  |  |
| WATER/SEWER:    | MUNICIPAL/SEPTIC<br>SYSTEM                                                 |  |