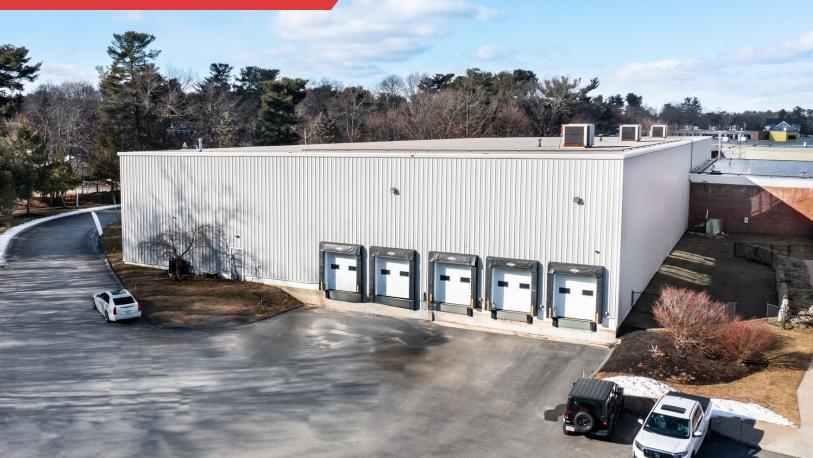

# 5 WALTHAM STREET

WILMINGTON, MA

35,489 SF | 29' CLEAR WAREHOUSE SPACE AVAILABLE

- 29' Clear Height
- Crossdock Loading: Seven (7) Tailboard Docks
- New LED Lights

#### PROPERTY DESCRIPTION

35,489 SF 29' CLEAR, HIGH-BAY WAREHOUSE SPACE AVAILABLE

#### PROPERTY HIGHLIGHTS

- LOCATED JUST OFF ROUTE 62, ONE MILE FROM I-93
- 7 TAILBOARD LOADING DOCKS AND 1 DRIVE-IN
- LARGE PAVED OUTSIDE STORAGE AREA

| DEMOGRAPHICS      | 3 MILES   | 5 MILES   | 10 MILES  |
|-------------------|-----------|-----------|-----------|
| Total Households  | 15,313    | 49,365    | 245,846   |
| Total Population  | 42,554    | 132,655   | 639,661   |
| Average HH Income | \$140,363 | \$141,971 | \$131,624 |