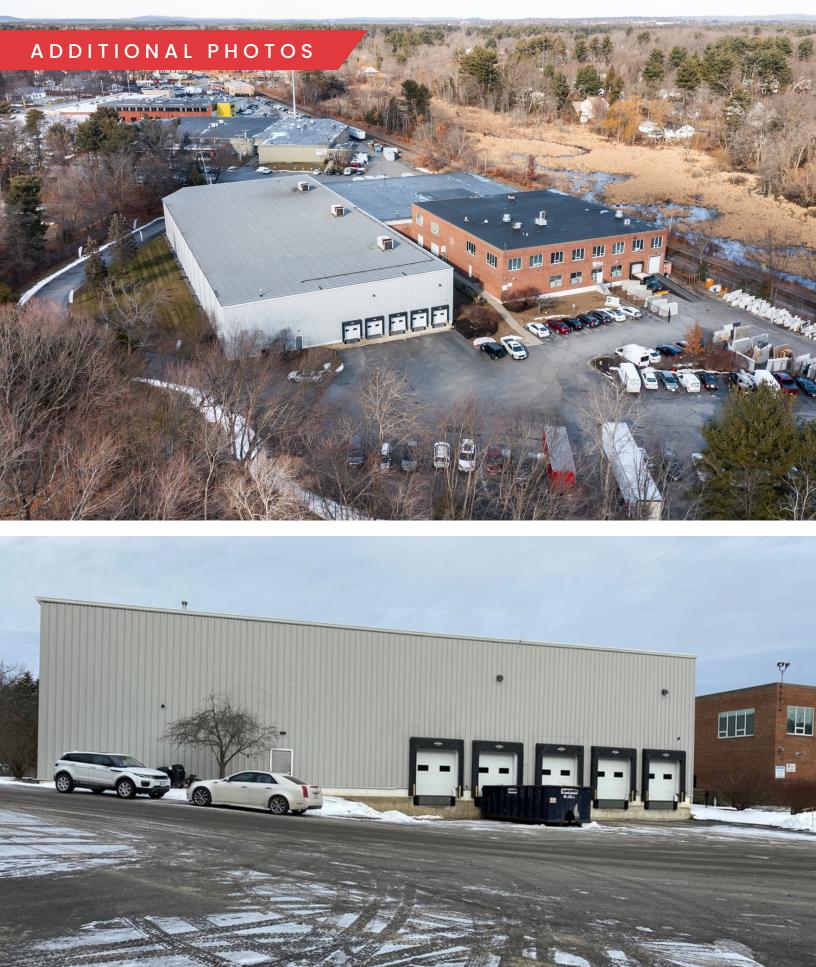

# 5 WALTHAM STREET

WILMINGTON, MA

35,489 SF | 29' CLEAR WAREHOUSE SPACE AVAILABLE

- 29' Clear Height
- Crossdock Loading: Seven (7) Tailboard Docks
- New LED Lights

#### PROPERTY DESCRIPTION

35,489 SF 29' CLEAR, HIGH-BAY WAREHOUSE SPACE AVAILABLE

#### PROPERTY HIGHLIGHTS

- LOCATED JUST OFF ROUTE 62, ONE MILE FROM I-93
- 7 TAILBOARD LOADING DOCKS AND 1 DRIVE-IN
- LARGE PAVED OUTSIDE STORAGE AREA

| DEMOGRAPHICS      | 3 MILES   | 5 MILES   | 10 MILES  |
|-------------------|-----------|-----------|-----------|
| Total Households  | 15,313    | 49,365    | 245,846   |
| Total Population  | 42,554    | 132,655   | 639,661   |
| Average HH Income | \$140,363 | \$141,971 | \$131,624 |