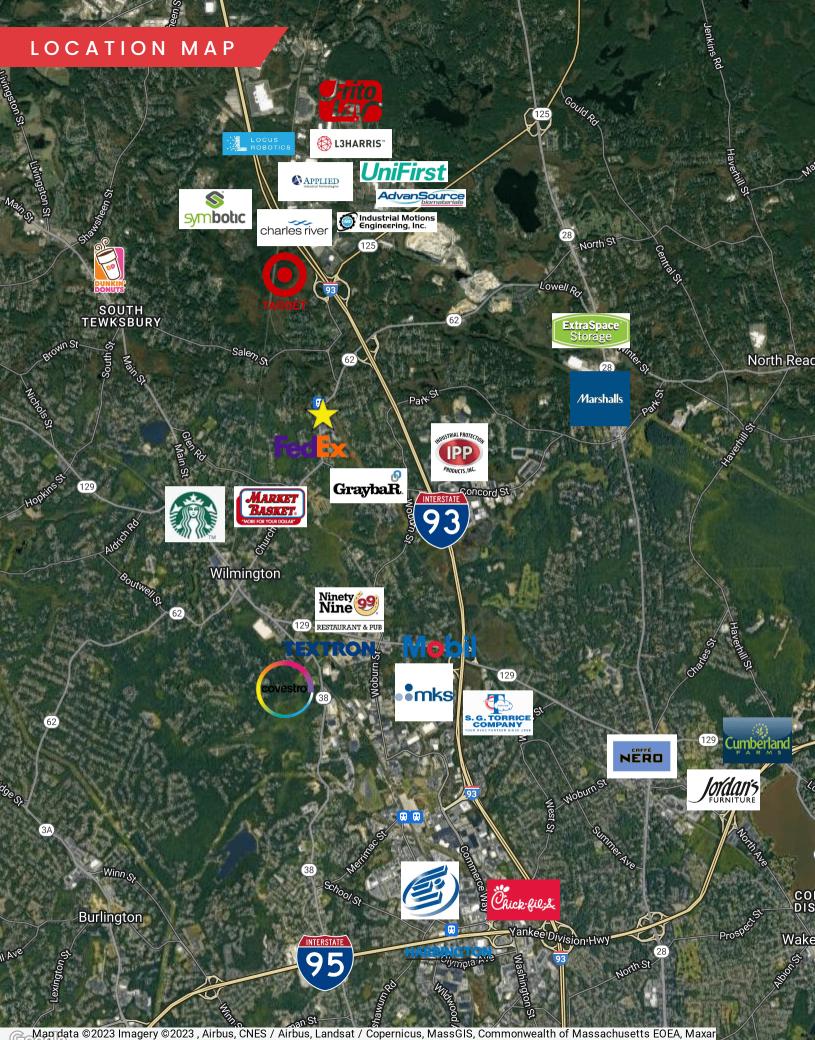

## FLOOR PLAN

Mao data ©2023 Imagery ©2023 , Airbus, CNES / Airbus, Landsat / Copernicus, MassGIS, Commonwealth of Massachusetts EOEA, Maxar Technologies, Sanborn, USDA/FPAC/GEO