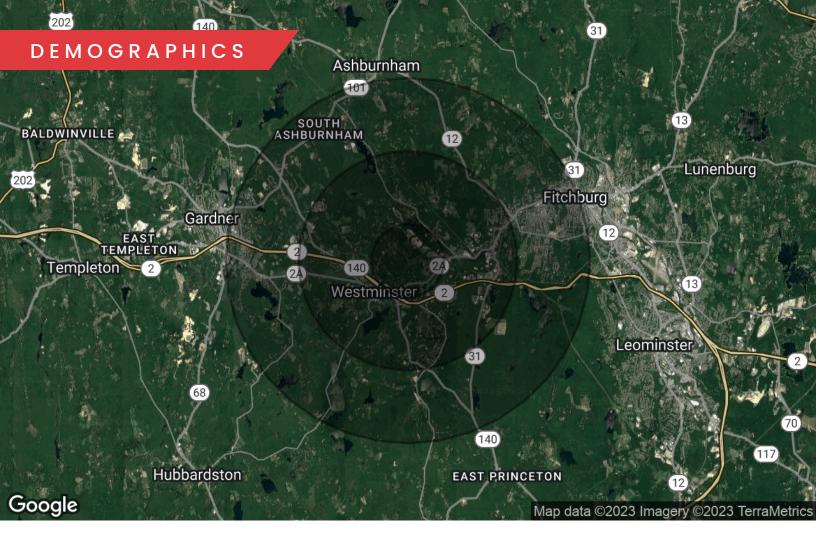

### MASTER PLAN

| POPULATION           | 3 MILES   | 5 MILES   |
|----------------------|-----------|-----------|
| Total Population     | 6,752     | 28,668    |
| Average Age          | 45.8      | 43.2      |
| Average Age (Male)   | 46.1      | 43.0      |
| Average Age (Female) | 45.4      | 44.1      |
| HOUSEHOLDS & INCOME  | 3 MILES   | 5 MILES   |
| Total Households     | 2,459     | 12,212    |
| # of Persons per HH  | 2.7       | 2.3       |
| Average HH Income    | \$93,700  | \$76,427  |
| Average House Value  | \$282,376 | \$238,196 |

\* Demographic data derived from 2020 ACS - US Census