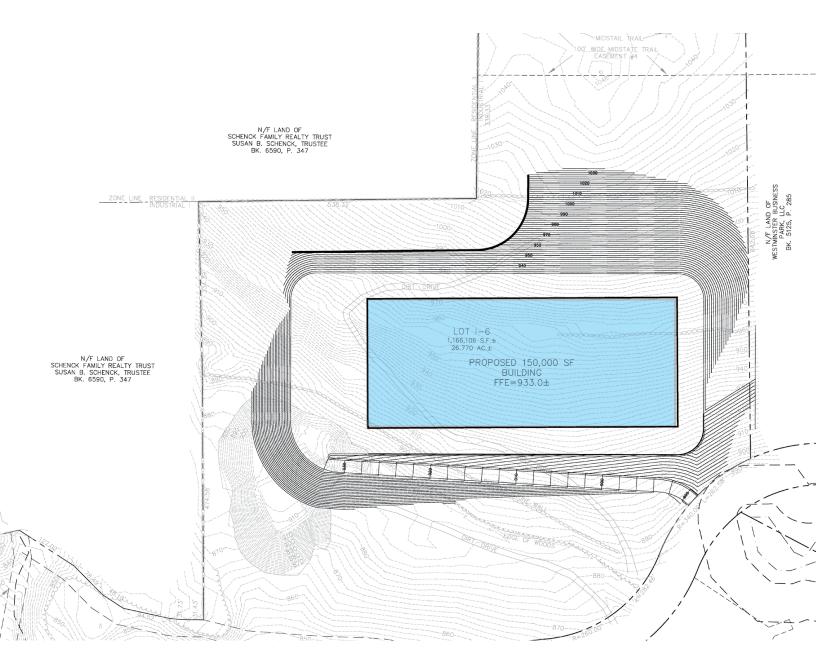

#### PROPERTY DESCRIPTION

LOT I-6: 21.95 ACRES AVAILABLE

#### OFFERING SUMMARY

| LOT SIZE:     | LOT I-6: 21.95 Acres<br>Available                                                           |  |
|---------------|---------------------------------------------------------------------------------------------|--|
| MAX CAPACITY: | LOT I-6: 150,000 SF under<br>one (1) roof                                                   |  |
| UTILITIES:    | All utilities on site: sewer,<br>water, gas, and electric                                   |  |
| PERMITTING:   | MEPA Approved                                                                               |  |
| ROAD:         | 2,000 Yards completed to<br>cul-de-sac with utilities<br>fulfills all state<br>requirements |  |
| SALE PRICE:   | MARKET                                                                                      |  |