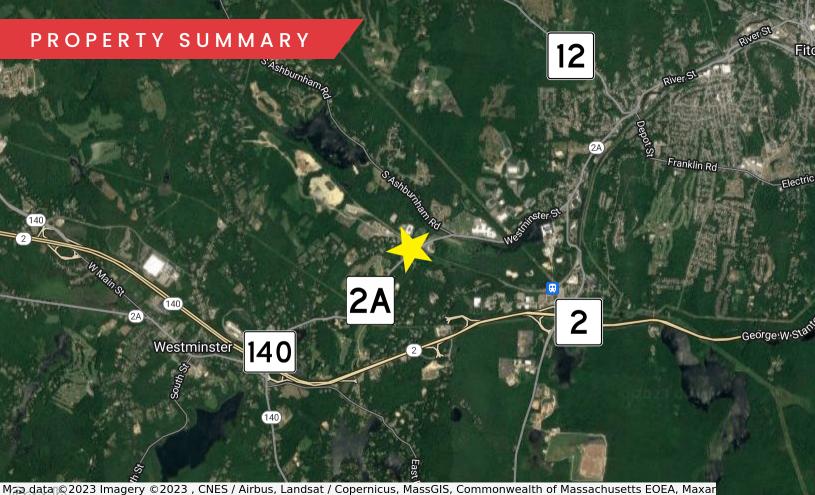

#### 21.95 ACRES | INDUSTRIAL LAND SITE FOR SALE OR BUILD-TO-SUIT

- ALL UTILITIES
- SITUATED ONE (1) MILE FROM ROUTE 2
- WESTMINSTER HAS <u>AN EXPEDITED PERMITTING PROCESS</u>
- SITE OFFERS SIGNIFICANT REVENUE FROM SAND AND GRAVEL
  EXCAVATION
- INDUSTRIAL LAND SITES FOR SALE OR BUILD TO SUIT

#### PROPERTY DESCRIPTION

LOT I-6: 21.95 ACRES AVAILABLE

#### **PROPERTY HIGHLIGHTS**

- ALL UTILITIES
- SITUATED ONE (1) MILE FROM ROUTE 2
- WESTMINSTER HAS AN EXPEDITED PERMITTING
  PROCESS
- SITE OFFERS SIGNIFICANT REVENUE FROM SAND AND GRAVEL EXCAVATION
- INDUSTRIAL LAND SITE FOR SALE OR BUILD TO SUIT

#### OFFERING SUMMARY

| LOT SIZE:     | LOT I-6: 21.95 Acres<br>Available                                                           |  |
|---------------|---------------------------------------------------------------------------------------------|--|
| MAX CAPACITY: | LOT I-6: 150,000 SF under<br>one (1) roof                                                   |  |
| UTILITIES:    | All utilities on site: sewer,<br>water, gas, and electric                                   |  |
| PERMITTING:   | MEPA Approved                                                                               |  |
| ROAD:         | 2,000 Yards completed to<br>cul-de-sac with utilities<br>fulfills all state<br>requirements |  |
| SALE PRICE:   | MARKET                                                                                      |  |