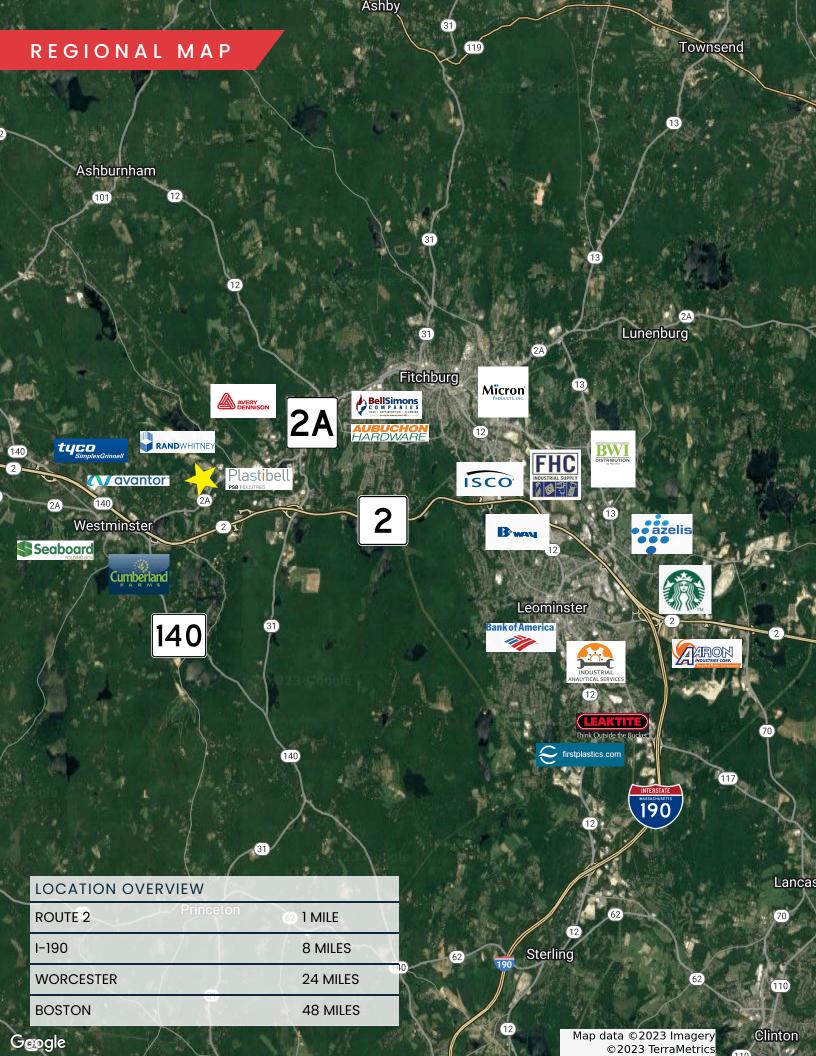

#### 21.95 ACRES | INDUSTRIAL LAND SITE FOR SALE OR BUILD-TO-SUIT

- ALL UTILITIES
- SITUATED ONE (1) MILE FROM ROUTE 2
- WESTMINSTER HAS <u>AN EXPEDITED PERMITTING PROCESS</u>
- SITE OFFERS SIGNIFICANT REVENUE FROM SAND AND GRAVEL
  EXCAVATION
- INDUSTRIAL LAND SITES FOR SALE OR BUILD TO SUIT

#### **PROPERTY HIGHLIGHTS**

- ALL UTILITIES
- SITUATED ONE (1) MILE FROM ROUTE 2
- WESTMINSTER HAS AN EXPEDITED PERMITTING
  PROCESS
- SITE OFFERS SIGNIFICANT REVENUE FROM SAND AND GRAVEL EXCAVATION
- INDUSTRIAL LAND SITE FOR SALE OR BUILD TO SUIT