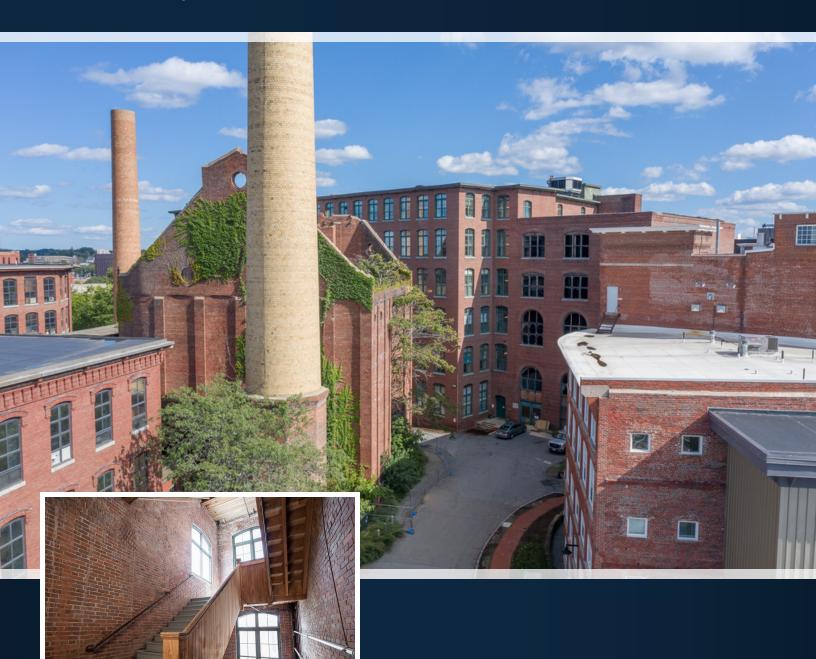

## 246.1 MARKET STREET

LOWELL, MA

THE PROJECT "246.1 MARKET STREET" IS A UNIQUE OPPORTUNITY TO REDEVELOP ONE OF THE LAST MILL BUILDINGS IN THE ORIGINAL BOOTT MILL COMPLEX, LOCATED IN LOWELL MA.

LESS THAN 10 MINUTE WALK TO PUBLIC TRANSPORTATION

#### PROPERTY DESCRIPTION

The project "246.1 Market Street" is a unique opportunity to redevelop one of the last Mill buildings in the Original Boott Mill Complex, located in Lowell MA.