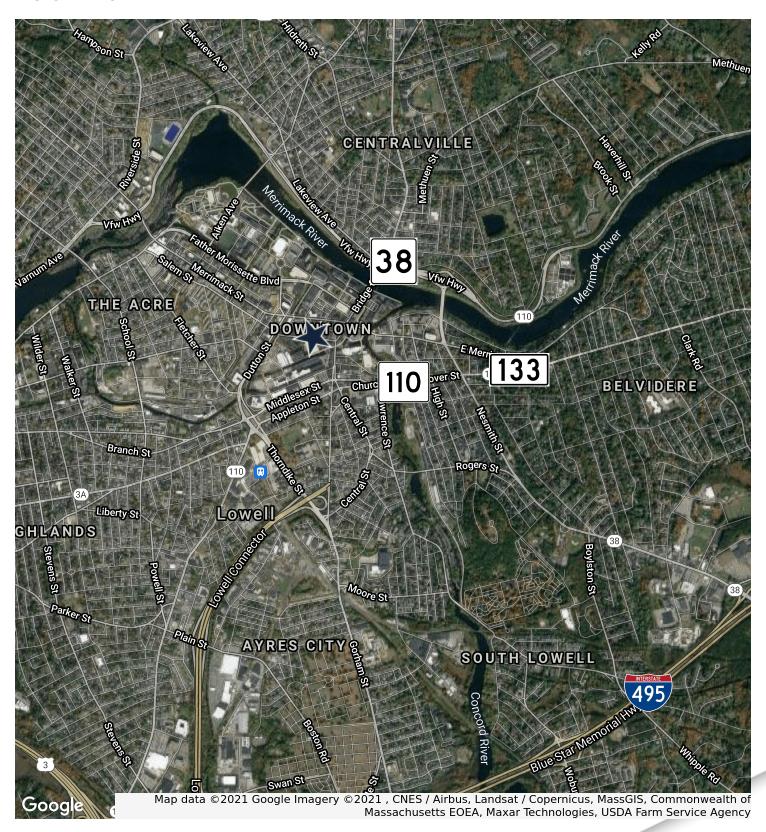

<br>37,949 | 3 MILES 55,076 |
|                               |                  |                   | -              |







#### **TURBINE PIT FLOOR PLAN**



www.isgenuity.com | 500 Harrison Avenue, Suite 5F | Boston, MA 02118 | Tel 617 419 4660



06/08/20 scale: 3/16" = 1'-0" LOWELL - TURBINE BUILDING LOWELL MARKET STREET **GROUND FLOOR PLAN** 

isgenuity

www.isgenuity.com | 500 Harrison Avenue, Suite 5F | Boston, MA 02118 | Tel 617 419 4660

















OB/08/20 Scale: 9167 = 1-07

LOWELL -TURBINE BUILDING LOWELL MARKET STREET

FIFTH FLOOR PLAN

SECULITY

Planning planning street to the p





66/08/20 FIFTH FLOOR MEZZANINE

LOWELL TURBINE BUILDING
LOWELL MARKET STREET

www.ingemulty.com | 560 Harrison Avenue, Suite 5F | Boston, MA 02/18 | Tel 617/419 460





## LOCATION MAP





# 246.1 MARKET STREET

LOWELL, MA



**CONTACT:** 

ELLEN GARTHOFF VIN CANNISTRARO 978.760.1263 857.362.0122 ELLEN@STUBBLEBINECOMPANY.COM VIN@STUBBLEBINECOMPANY.COM

THE
STUBBLEBINE
COMPANY

CORFAC INTERNATIONAL