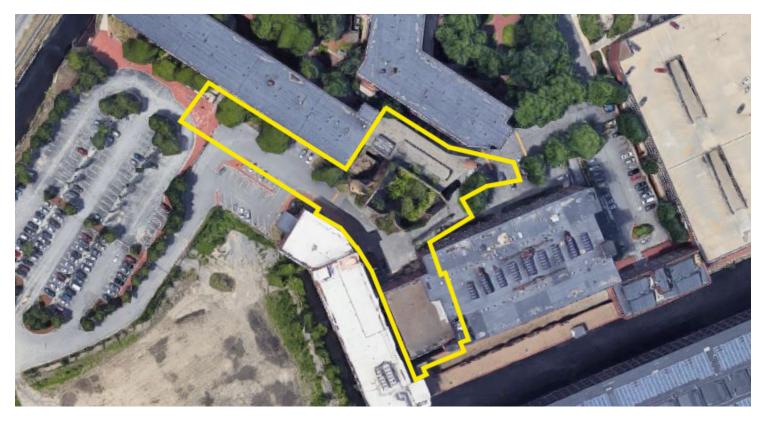

#### PROPERTY HIGHLIGHTS

- The property is located in the existing Boott Mill Industrial Complex of mixed use
  residential and commercial office space. Strategically, located in the City of Lowell
  Hamilton Canal District, an area of over 2,000,000 square feet of mixed-use
  development, including Commercial and Residential space, just steps away from the
  new Federal Courthouse. Highly-accessible to public transportation, the walk time to
  the Lowell T station is approximately 5 minutes.
- With significant traffic and infrastructure improvements, the Hamilton Canal District is considered the Gateway to downtown Lowell, and an area of significant revitalization.
- The Property, 246.1 Market Street, includes a land area of approximately 1 acre, nestled within the complex and consisting of three distinct structures. The Turbine Building, The Boiler House and The Coal Pocket, representing an opportunity for approximately 60 units of residential apartments. Each building having a unique purpose in a complex that long since changed and now remain dormant and ready for redevelopment.
- City approvals for proposed Phase 1 in Turbine Building includes (23) residential units (20,928 SQFT) over (5) stories. Phase 1 ready for permitting.
- With all demolition complete and all utilities brought to the building, Phase 1 is ready for development.
- Phase 2 Boiler House & Coal Pocket could be permitted for an additional 40 units.

## LOCATION MAP