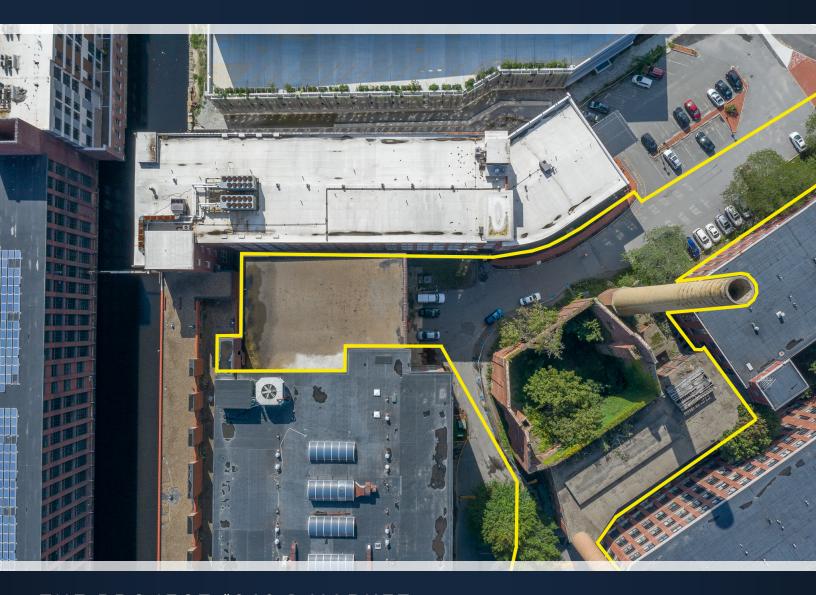

## 246.1 MARKET STREET

LOWELL, MA

THE PROJECT "246.1 MARKET STREET" IS A UNIQUE OPPORTUNITY TO REDEVELOP ONE OF THE LAST MILL BUILDINGS IN THE ORIGINAL BOOTT MILL COMPLEX, LOCATED IN LOWELL MA.

LESS THAN 10 MINUTE WALK TO PUBLIC TRANSPORTATION

#### PROPERTY DESCRIPTION

The project "246.1 Market Street" is a unique opportunity to redevelop one of the last Mill buildings in the Original Boott Mill Complex, located in Lowell MA.

#### PROPERTY HIGHLIGHTS

- The property is located in the existing Boott Mill Industrial Complex of mixed use
  residential and commercial office space. Strategically, located in the City of Lowell
  Hamilton Canal District, an area of over 2,000,000 square feet of mixed-use
  development, including Commercial and Residential space, just steps away from the
  new Federal Courthouse. Highly-accessible to public transportation, the walk time to
  the Lowell T station is approximately 5 minutes.
- With significant traffic and infrastructure improvements, the Hamilton Canal District is considered the Gateway to downtown Lowell, and an area of significant revitalization.
- The Property, 246.1 Market Street, includes a land area of approximately 1 acre, nestled within the complex and consisting of three distinct structures. The Turbine Building, The Boiler House and The Coal Pocket, representing an opportunity for approximately 60 units of residential apartments. Each building having a unique purpose in a complex that long since changed and now remain dormant and ready for redevelopment.
- City approvals for proposed Phase 1 in Turbine Building includes (23) residential units (20,928 SQFT) over (5) stories. Phase 1 ready for permitting.
- With all demolition complete and all utilities brought to the building, Phase 1 is ready for development.
- Phase 2 Boiler House & Coal Pocket could be permitted for an additional 40 units.