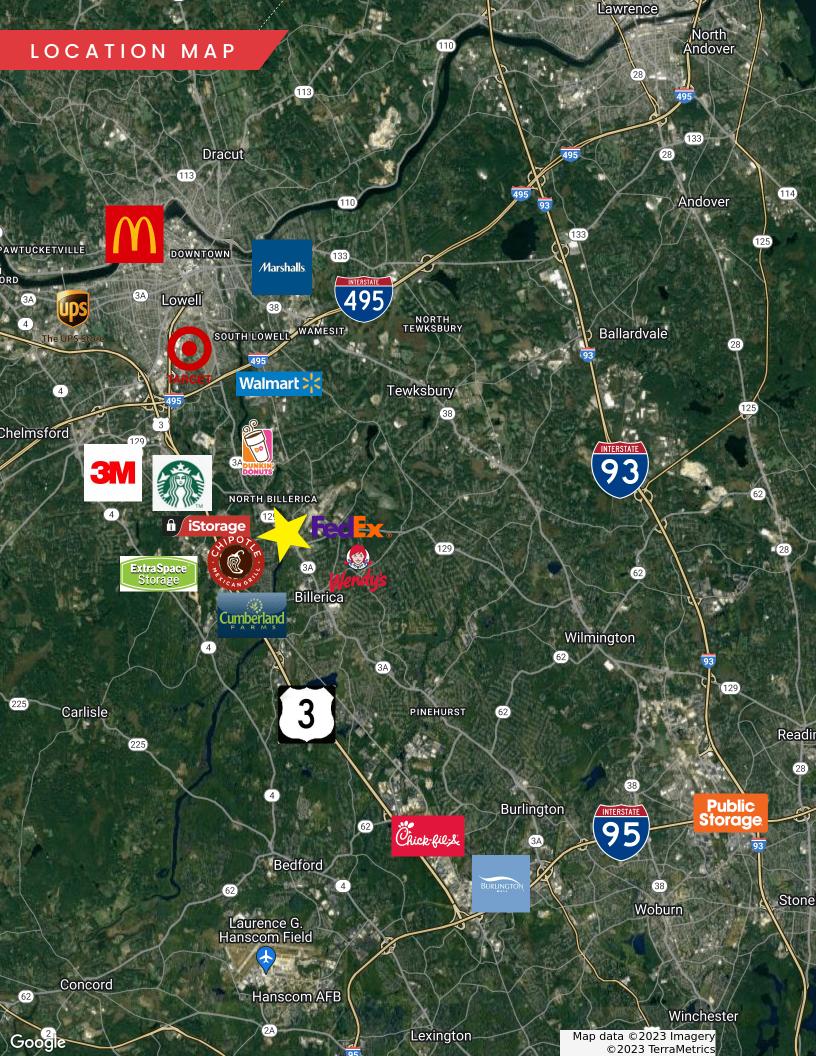

#### **LOCATION HIGHLIGHTS**

- 1.5 Miles to Route 3
- 4.5 Miles to I-495
- 7.5 Miles to I-93