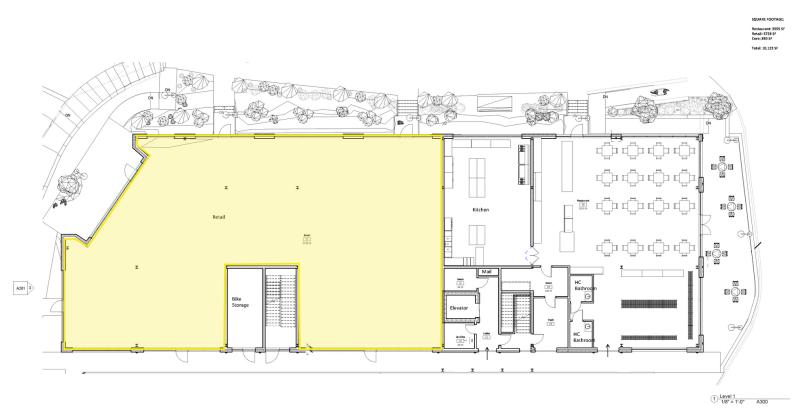

#### PROPERTY DESCRIPTION

6,000 SF FIRST FLOOR RETAIL NEW DEVELOPMENT SPACE FOR LEASE. SUBDIVIDABLE IN 2,000 SF INCREMENTS