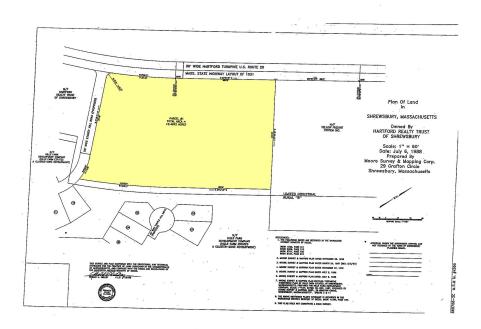

## Stubblebine Company/CORFAC International Sells 10.4 Acres at 440 Hartford Turnpike, Shrewsbury, MA for \$2M

## Shrewsbury, MA

The Stubblebine Company/CORFAC International announced the sale of a 10-acre parcel at 440 Hartford Turnpike, Shrewsbury, MA. James Stubblebine and David Stubblebine of the Stubblebine Company represented 440 Hartford Turnpike LLC, the Buyer, and Hartford Realty Trust, the Seller, in this \$2M transaction.

This property will be an approximately 100,000-150,000 SF Build to Suit.

Established in 1987, The Stubblebine Company/CORFAC International specializes in selling and leasing large industrial properties and adaptive reuse sites throughout New England.