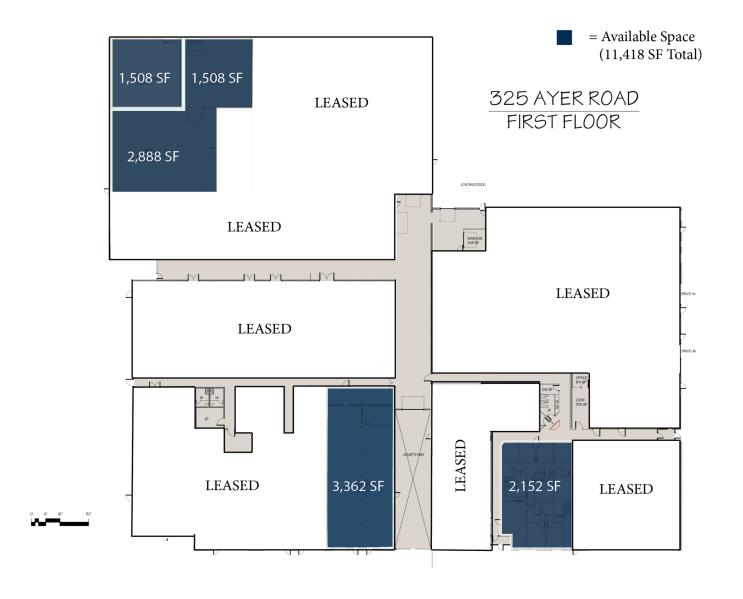

### PROPERTY DESCRIPTION

85,762 SF Flex Building on 4.74 Acres | 11,418 SF Available: Subdividable

Available SF:

#### PROPERTY HIGHLIGHTS

- Subdividable: 1,508-3,362 SF Units
- 1.4 Miles to Route 2

| AVAILABLE UNITS | SIZES    |
|-----------------|----------|
| C-101:          | 1,508 SF |
| C-102:          | 1,508 SF |
| C-106R:         | 2,888 SF |
| A-121/122:      | 3,362 SF |
| B-120:          | 2,152 SF |

## OFFERING SUMMARY

| Available SF:     |           |           | 11,418 SF  |
|-------------------|-----------|-----------|------------|
| Lot Size:         |           |           | 4.74 Acres |
| Building Size:    |           |           | 85,762 SF  |
| Lease Rate:       |           |           | MARKET     |
|                   |           |           |            |
| DEMOGRAPHICS      | 3 MILES   | 5 MILES   | 10 MILES   |
| Total Households  | 5,307     | 13,148    | 75,994     |
| Total Population  | 13,675    | 35,539    | 197,632    |
| Average HH Income | \$127,654 | \$135,581 | \$129,394  |
|                   |           |           |            |