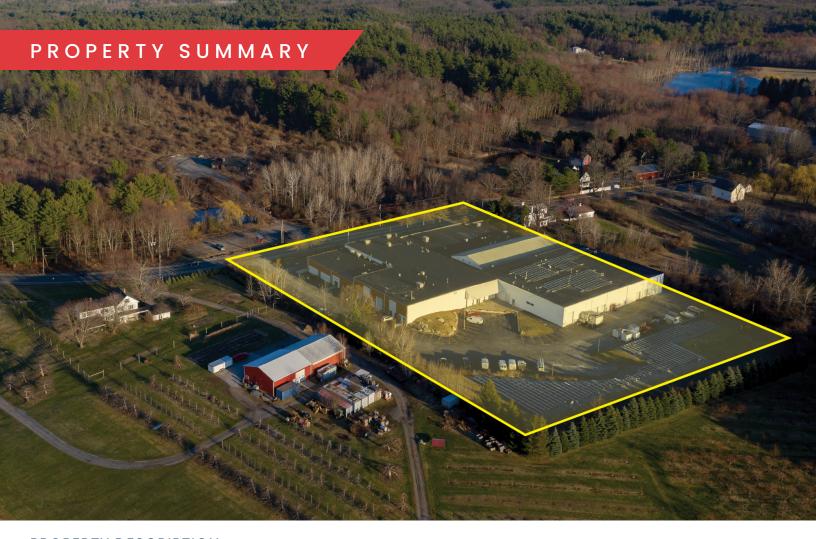

### PROPERTY DESCRIPTION

85,762 SF Flex Building on 4.74 Acres | 11,418 SF Available: Subdividable

Available SF:

## OFFERING SUMMARY

| Available SF:     |           |           | 11,418 SF  |
|-------------------|-----------|-----------|------------|
| Lot Size:         |           |           | 4.74 Acres |
| Building Size:    |           |           | 85,762 SF  |
| Lease Rate:       |           |           | MARKET     |
|                   |           |           |            |
| DEMOGRAPHICS      | 3 MILES   | 5 MILES   | 10 MILES   |
| Total Households  | 5,307     | 13,148    | 75,994     |
| Total Population  | 13,675    | 35,539    | 197,632    |
| Average HH Income | \$127,654 | \$135,581 | \$129,394  |
|                   |           |           |            |