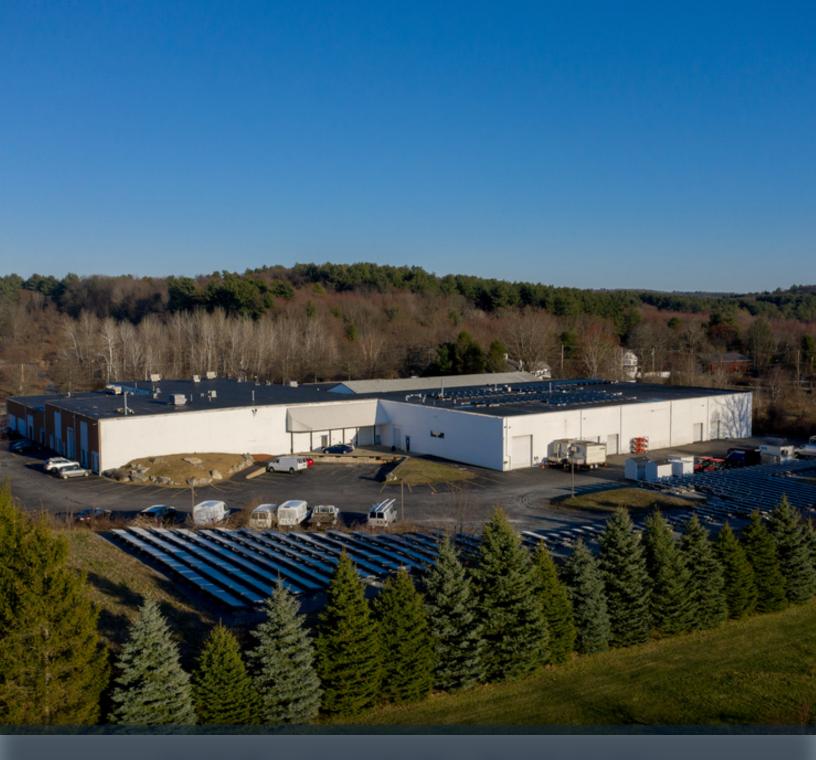

# 325 AYER ROAD

HARVARD, MA

FOR LEASE | 85,762 SF FLEX BUILDING ON 4.74 ACRES

- 1,508 3,362 SF Industrial/Flex Units Available
- Located close to the Route 2/Route 495 Interchange

### PROPERTY DESCRIPTION

85,762 SF Flex Building on 4.74 Acres | 11,418 SF Available: Subdividable

Available SF: