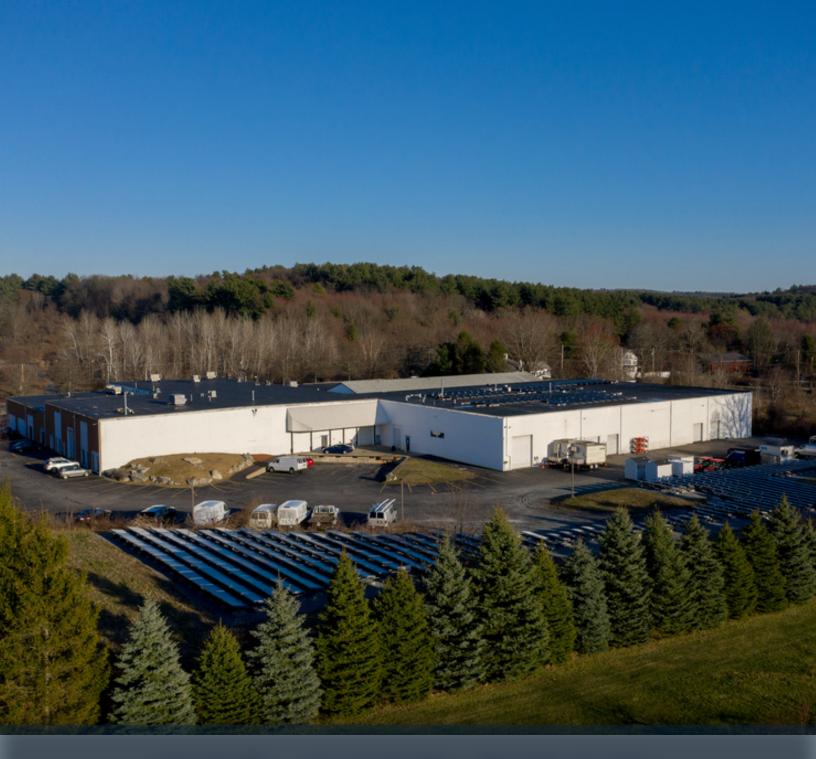

# 325 AYER ROAD

HARVARD, MA

FOR LEASE | 85,762 SF FLEX BUILDING ON 4.74 ACRES

- 1,508 5,773 SF Industrial/Flex Units Available
- Located close to the Route 2/Route 495 Interchange

## PROPERTY DESCRIPTION

85,762 SF Flex Building on 4.74 Acres | 20,092 SF Available: Subdividable