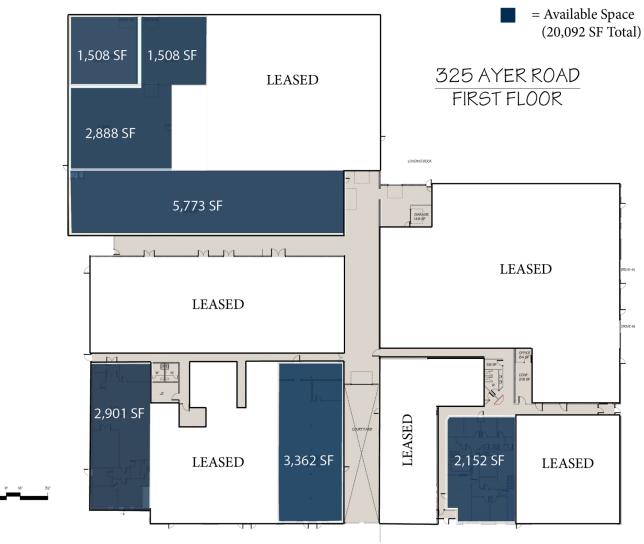

## PROPERTY DESCRIPTION

85,762 SF Flex Building on 4.74 Acres | 20,092 SF Available: Subdividable

#### PROPERTY HIGHLIGHTS

- Subdividable: 1,508-5,773 SF Units
- 1.4 Miles to Route 2

| AVAILABLE UNITS | SIZES    |
|-----------------|----------|
| C-101:          | 1,508 SF |
| C-102:          | 1,508 SF |
| C-106R:         | 2,888 SF |
| C-107:          | 5,773 SF |
| A-116:          | 2,901 SF |
| A-121/122:      | 3,362 SF |
| B-120:          | 2,152 SF |

### OFFERING SUMMARY

| Available SF:    |         |         | 20,092 SF  |
|------------------|---------|---------|------------|
| Lot Size:        |         |         | 4.74 Acres |
| Building Size:   |         |         | 85,762 SF  |
| Lease Rate:      |         |         | MARKET     |
| DEMOGRAPHICS     | 3 MILES | 5 MILES | 10 MILES   |
| Total Households | 5,307   | 13,148  | 75,994     |
| Total Population | 13,675  | 35,539  | 197,632    |