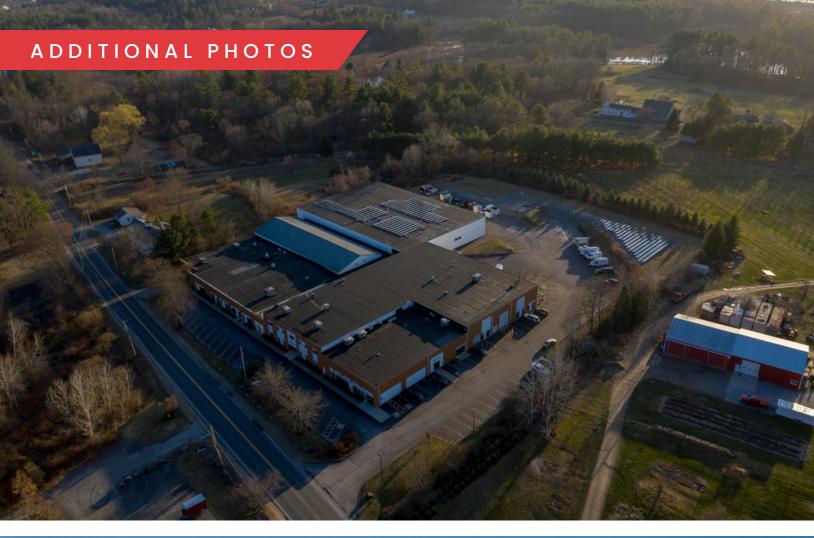

## PROPERTY DESCRIPTION

85,762 SF Flex Building on 4.74 Acres | 20,092 SF Available: Subdividable