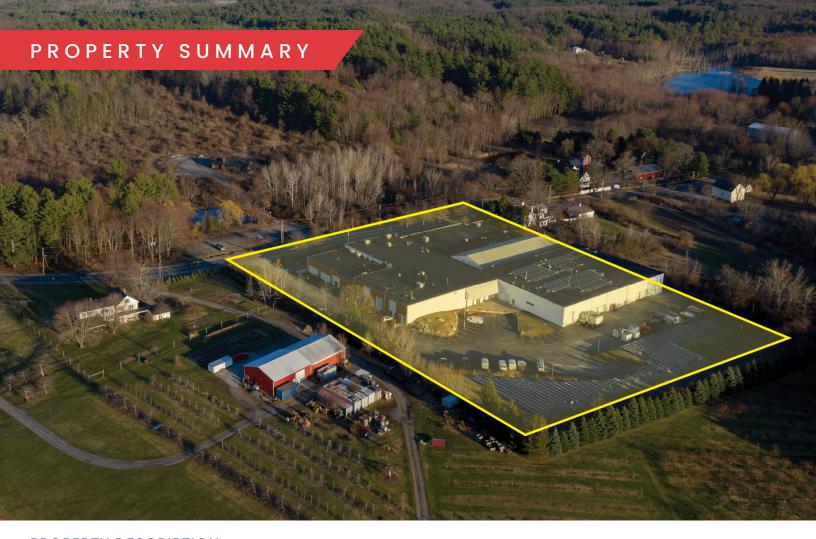

## PROPERTY DESCRIPTION

85,762 SF Flex Building on 4.74 Acres | 20,092 SF Available: Subdividable

#### PROPERTY HIGHLIGHTS

- Subdividable: 1,508-5,773 SF Units
- 1.4 Miles to Route 2

| AVAILABLE UNITS | SIZES    |
|-----------------|----------|
| C-101:          | 1,508 SF |
| C-102:          | 1,508 SF |
| C-106R:         | 2,888 SF |
| C-107:          | 5,773 SF |
| A-116:          | 2,901 SF |
| A-121/122:      | 3,362 SF |
| B-120:          | 2,152 SF |

### OFFERING SUMMARY

| Available SF:    |         |         | 20,092 SF  |
|------------------|---------|---------|------------|
| Lot Size:        |         |         | 4.74 Acres |
| Building Size:   |         |         | 85,762 SF  |
| Lease Rate:      |         |         | MARKET     |
| DEMOGRAPHICS     | 3 MILES | 5 MILES | 10 MILES   |
| Total Households | 5,307   | 13,148  | 75,994     |
| Total Population | 13,675  | 35,539  | 197,632    |