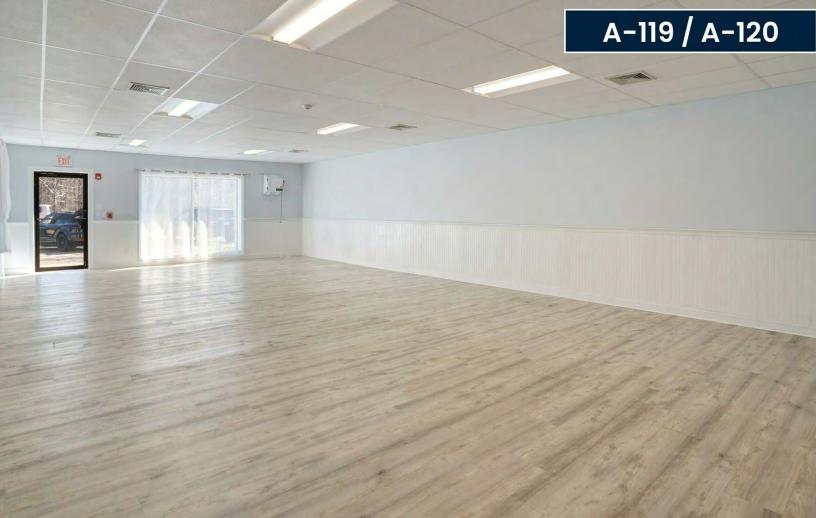

#### PROPERTY HIGHLIGHTS

• Subdividable: 932 - 4,396 SF Units

• 1.4 Miles to Route 2

| AVAILABLE UNITS            | SIZES    |
|----------------------------|----------|
| C-102/106R: (Warehouse)    | 4,396 SF |
| A-121/122: (Retail)        | 3,362 SF |
| A-110/119/120: (Retail)    | 3,090 SF |
| A-116: (R&D/Flex)          | 2,901 SF |
| B-120: (Office)            | 2,152 SF |
| B-113: (Office)            | 1,584 SF |
| B-201L (Mezzanine)(Office) | 932 SF   |