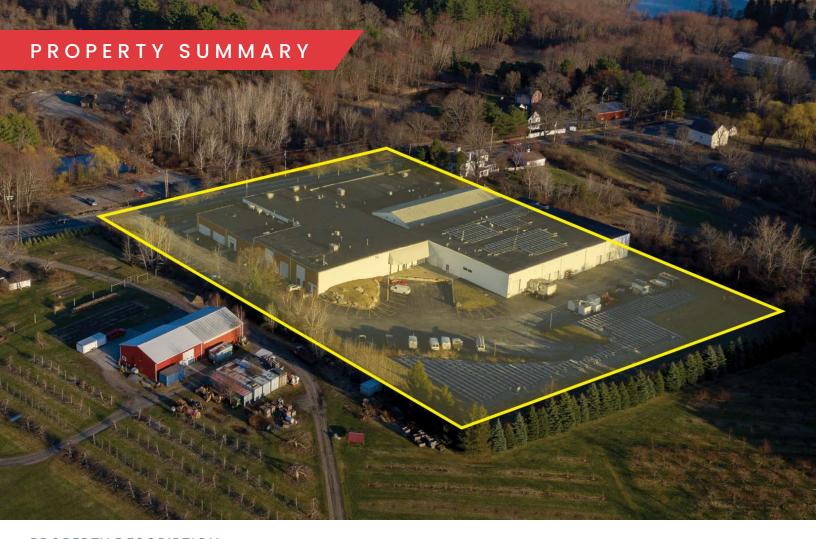

## PROPERTY DESCRIPTION

85,762 SF Flex Building on 4.74 Acres 18,417 SF Available: Subdividable

### PROPERTY SPECIFICATIONS

Average HH Income \$180,381

Total Households

**Total Population** 

| Building Size: |         |         | 85,762 SF                |
|----------------|---------|---------|--------------------------|
| Available SF:  |         | (s      | 18,417 SF<br>Subdivides) |
| Lot Size:      |         |         | 4.74 Acres               |
| Lease Rate:    |         |         | Market                   |
| DEMOGRAPHICS   | 3 MILES | 5 MILES | 10 MILES                 |