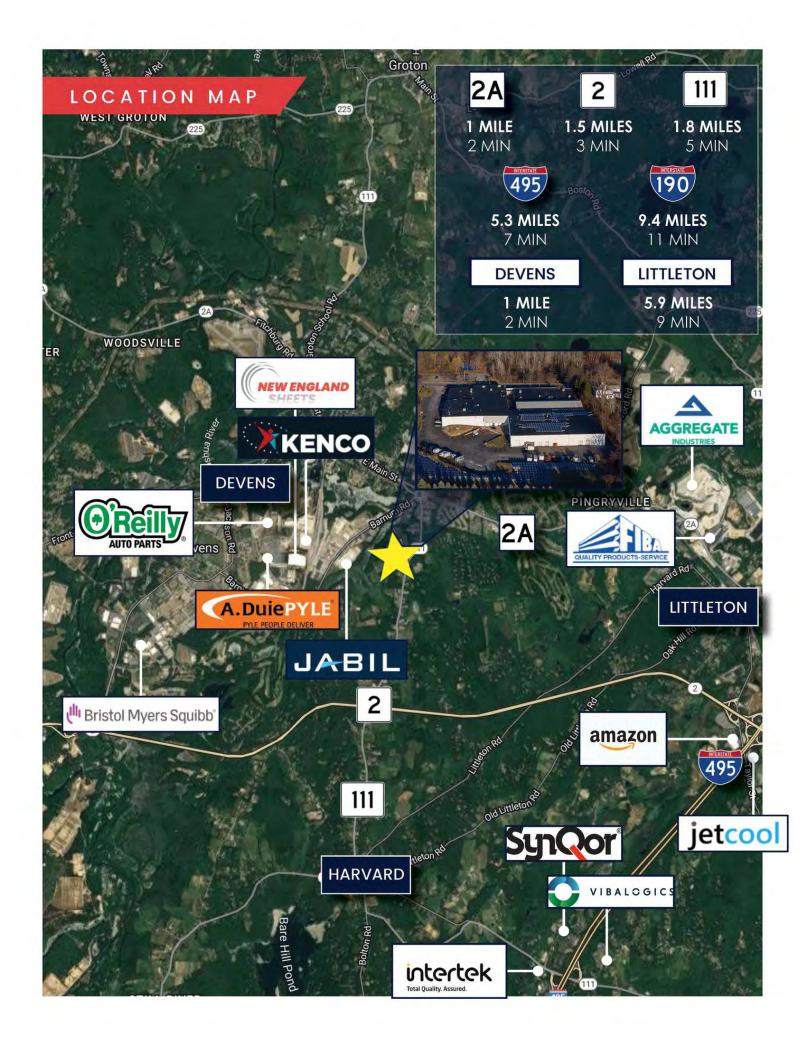

#### PROPERTY HIGHLIGHTS

• Subdividable: 932 - 4,396 SF Units

• 1.4 Miles to Route 2

| AVAILABLE UNITS            | SIZES    |
|----------------------------|----------|
| C-102/106R: (Warehouse)    | 4,396 SF |
| A-121/122: (Retail)        | 3,362 SF |
| A-110/119/120: (Retail)    | 3,090 SF |
| A-116: (R&D/Flex)          | 2,901 SF |
| B-120: (Office)            | 2,152 SF |
| B-113: (Office)            | 1,584 SF |
| B-201L (Mezzanine)(Office) | 932 SF   |