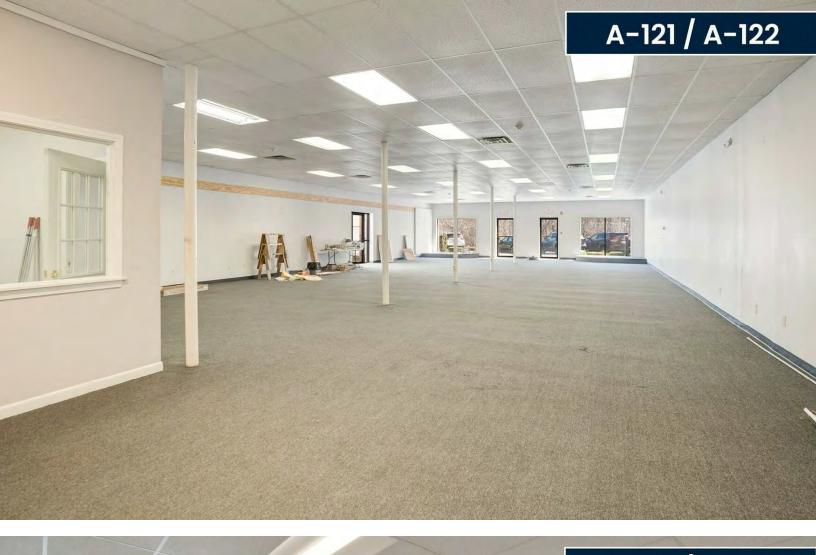

#### PROPERTY HIGHLIGHTS

• Subdividable: 932 - 4,396 SF Units

• 1.4 Miles to Route 2

| AVAILABLE UNITS            | SIZES    |
|----------------------------|----------|
| C-102/106R: (Warehouse)    | 4,396 SF |
| A-121/122: (Retail)        | 3,362 SF |
| A-110/119/120: (Retail)    | 3,090 SF |
| A-116: (R&D/Flex)          | 2,901 SF |
| B-120: (Office)            | 2,152 SF |
| B-113: (Office)            | 1,584 SF |
| B-201L (Mezzanine)(Office) | 932 SF   |