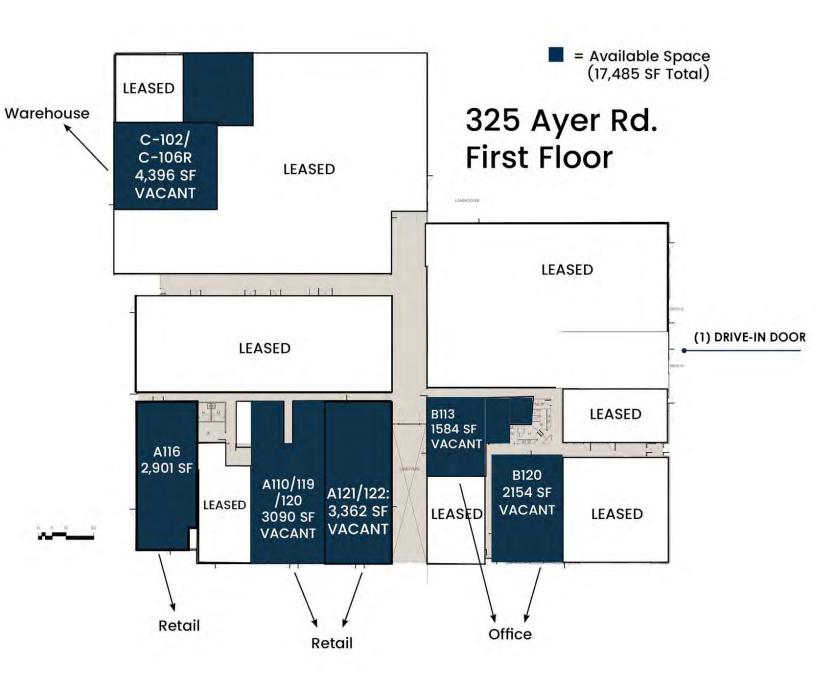

## PROPERTY DESCRIPTION

85,762 SF Flex Building on 4.74 Acres 18,417 SF Available: Subdividable

#### PROPERTY HIGHLIGHTS

• Subdividable: 932 - 4,396 SF Units

• 1.4 Miles to Route 2

| AVAILABLE UNITS            | SIZES    |
|----------------------------|----------|
| C-102/106R: (Warehouse)    | 4,396 SF |
| A-121/122: (Retail)        | 3,362 SF |
| A-110/119/120: (Retail)    | 3,090 SF |
| A-116: (R&D/Flex)          | 2,901 SF |
| B-120: (Office)            | 2,152 SF |
| B-113: (Office)            | 1,584 SF |
| B-201L (Mezzanine)(Office) | 932 SF   |

### PROPERTY SPECIFICATIONS

Average HH Income \$180,381

Total Households

**Total Population** 

| Building Size: |         |         | 85,762 SF                |
|----------------|---------|---------|--------------------------|
| Available SF:  |         | (s      | 18,417 SF<br>Subdivides) |
| Lot Size:      |         |         | 4.74 Acres               |
| Lease Rate:    |         |         | Market                   |
| DEMOGRAPHICS   | 3 MILES | 5 MILES | 10 MILES                 |