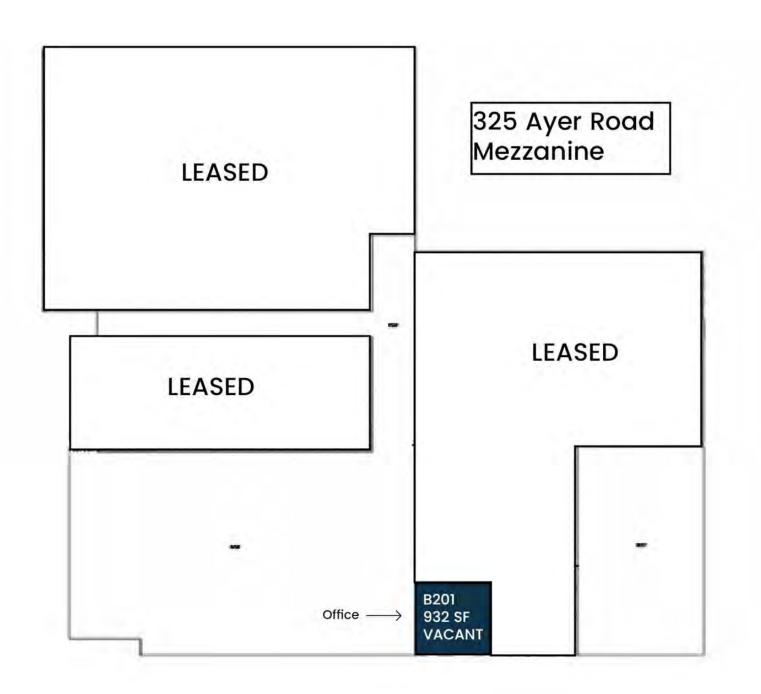

#### PROPERTY HIGHLIGHTS

• Subdividable: 932 - 4,396 SF Units

• 1.4 Miles to Route 2

| AVAILABLE UNITS            | SIZES    |
|----------------------------|----------|
| C-102/106R: (Warehouse)    | 4,396 SF |
| A-121/122: (Retail)        | 3,362 SF |
| A-110/119/120: (Retail)    | 3,090 SF |
| A-116: (R&D/Flex)          | 2,901 SF |
| B-120: (Office)            | 2,152 SF |
| B-113: (Office)            | 1,584 SF |
| B-201L (Mezzanine)(Office) | 932 SF   |