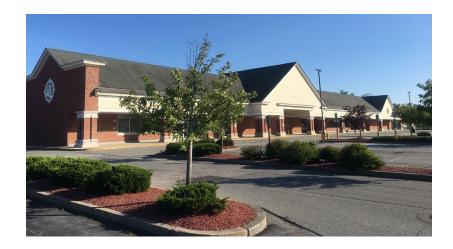

## The Stubblebine Company/CORFAC International sells 59,766 SF on 6.7 acres in Plymouth, MA for \$5,000,000

Plymouth, MA - Chris Michniewicz, David Stubblebine and James Stubblebine of The Stubblebine Company/CORFAC International recently sold a 59,766 SF retail building on 6.7 acres at 20 Pilgrim Hill Road, Plymouth, MA for \$5,000,000 (\$83.66 per SF) The Stubblebine Company/CORFAC International represented the Seller, Plymouth Realty, LLC and directly procured the Buyer.

The buyer is in the process of redeveloping the property, formerly a Shaw's Supermarket, into a self-storage facility.

Established in 1987, The Stubblebine Company/CORFAC International specializes in selling and leasing large industrial and investment properties and adaptive re-use sites throughout New England.