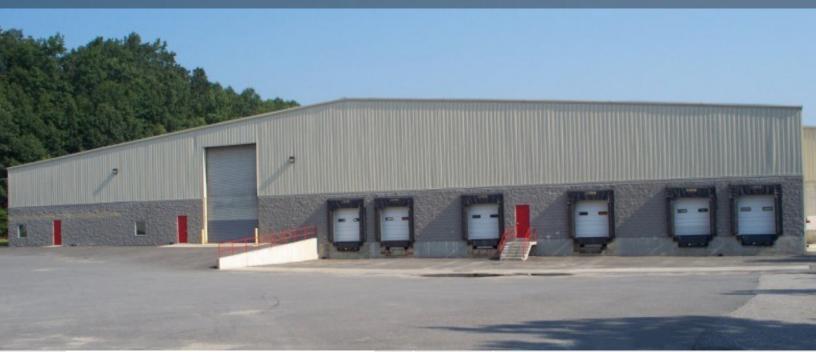

## 111 ADAMS ROAD CLINTON, MA

| ADDRESS:  | 111 Adams Road, Clinton, MA | The Stubble |
|-----------|-----------------------------|-------------|
| LANDLORD: | 111 Adams Clinton LLC       | Compa       |
| TENANT:   | United Comb and Novelty     | repres      |
| TYPE:     | Distribution                | in this     |
| SIZE:     | 200,000 SF                  | Transa      |

## **COMMENTS:**

EASE TERM:

• Located 4 miles from I-190 with close proximity to I-495 and I-290

Five (5) years

- On Pan-Am Rail
- 54 acres on a large paved lot

FOR FURTHER INFORMATION PLEASE CONTACT: THE STUBBLEBINE COMPANY/ CORFAC INTERNATIONAL