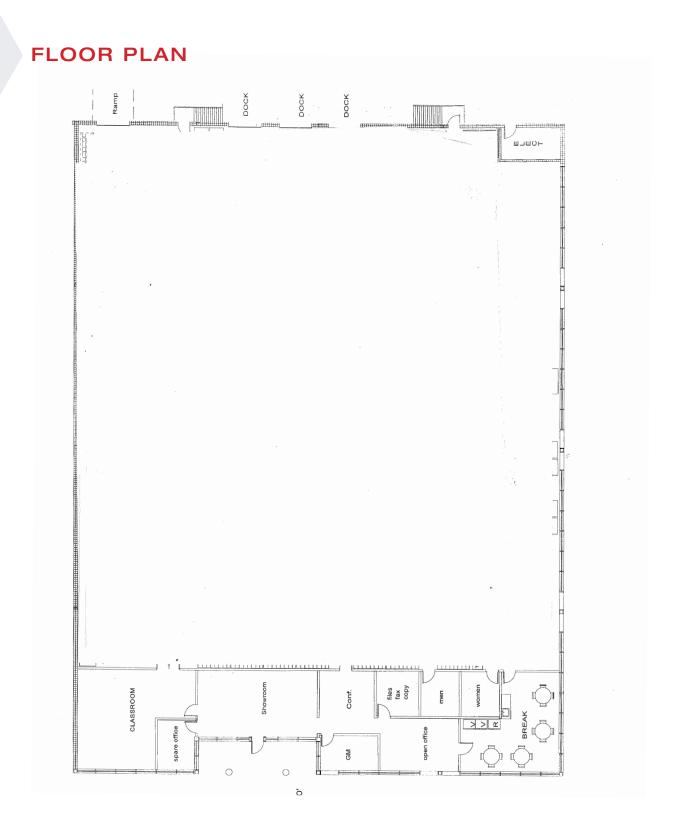

#### PROPERTY SPECIFICATIONS

| BUILDING SIZE:                         | 38,740 SF                                                               |
|----------------------------------------|-------------------------------------------------------------------------|
| AVAILABLE SPACE:                       | 19,370 SF (INCLUDING +/- 3,000 SF OF OFFICE)                            |
| LAND AREA:                             | 5.08 ACRES                                                              |
| SUB-LEASE TERM:                        | THROUGH SEPT. 2023                                                      |
| ZONING:                                | IL - LIMITED BUSINESS DISTRICT                                          |
| CLEAR HEIGHT:                          | 15' 6" CLEAR (WAREHOUSE)                                                |
| LOADING:                               | THREE (3) 8'X8' TAILBOARD DOCKS<br>ONE (1) 8'X10' ON-GRADE ROLL-UP DOOR |
| ELECTRIC:                              | 600 AMPS, 208/120 V, THREE PHASE                                        |
| LIGHTING:                              | T-8 HIGH-EFFICIENCY LIGHTS                                              |
|                                        |                                                                         |
| YEAR BUILT:                            | 1989                                                                    |
| YEAR BUILT: WATER AND SEWER:           | 1989<br>TOWN                                                            |
|                                        |                                                                         |
| WATER AND SEWER:                       | TOWN                                                                    |
| WATER AND SEWER: COMPRESSED AIR LINES: | TOWN YES                                                                |