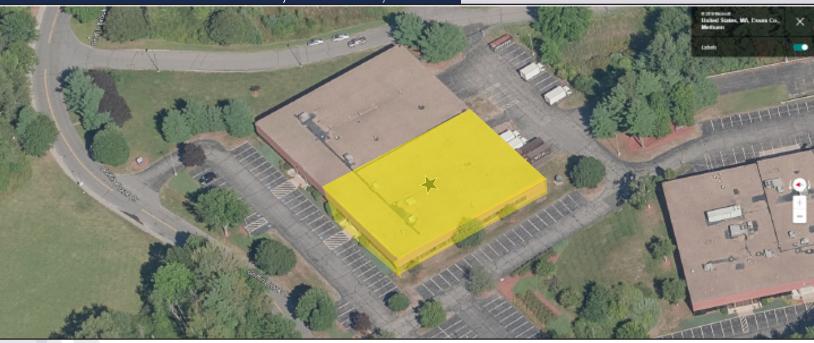

FOR Sublease

# 100 GRIFFIN BROOK DRIVE METHUEN, MA



## 19,370 SF WAREHOUSE/MANUFACTURING/ OFFICE SPACE

As the exclusive agent, The Stubblebine Company is pleased to offer 100 Griffin Brook Drive, Methuen, MA for Sublease. Located in the 350,000 sf master-planned Griffin Brook Business Park, the available space offers a number of outstanding features:

- Three (3) tailboard docks & One (1) on-grade roll-up door
- 1.5 miles to I-93
- Numerous nearby amenities





THE STUBBLEBINE COMPANY
CORFAC INTERNATIONAL



#### PROPERTY SPECIFICATIONS

| BUILDING SIZE:                         | 38,740 SF                                                               |
|----------------------------------------|-------------------------------------------------------------------------|
| AVAILABLE SPACE:                       | 19,370 SF (INCLUDING +/- 3,000 SF OF OFFICE)                            |
| LAND AREA:                             | 5.08 ACRES                                                              |
| SUB-LEASE TERM:                        | THROUGH SEPT. 2023                                                      |
| ZONING:                                | IL - LIMITED BUSINESS DISTRICT                                          |
| CLEAR HEIGHT:                          | 15' 6" CLEAR (WAREHOUSE