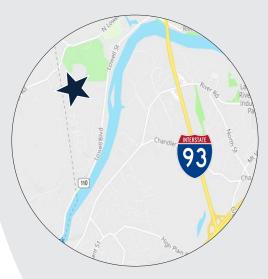

FOR Sublease

# 100 GRIFFIN BROOK DRIVE METHUEN, MA



## 19,370 SF WAREHOUSE/MANUFACTURING/ OFFICE SPACE

As the exclusive agent, The Stubblebine Company is pleased to offer 100 Griffin Brook Drive, Methuen, MA for Sublease. Located in the 350,000 sf master-planned Griffin Brook Business Park, the available space offers a number of outstanding features:

- Three (3) tailboard docks & One (1) on-grade roll-up door
- 1.5 miles to I-93
- Numerous nearby amenities





THE STUBBLEBINE COMPANY
CORFAC INTERNATIONAL



#### PROPERTY SPECIFICATIONS

| BUILDING SIZE:                         | 38,740 SF                                                               |
|----------------------------------------|-------------------------------------------------------------------------|
| AVAILABLE SPACE:                       | 19,370 SF (INCLUDING +/- 3,000 SF OF OFFICE)                            |
| LAND AREA:                             | 5.08 ACRES                                                              |
| SUB-LEASE TERM:                        | THROUGH SEPT. 2023                                                      |
| ZONING:                                | IL - LIMITED BUSINESS DISTRICT                                          |
| CLEAR HEIGHT: