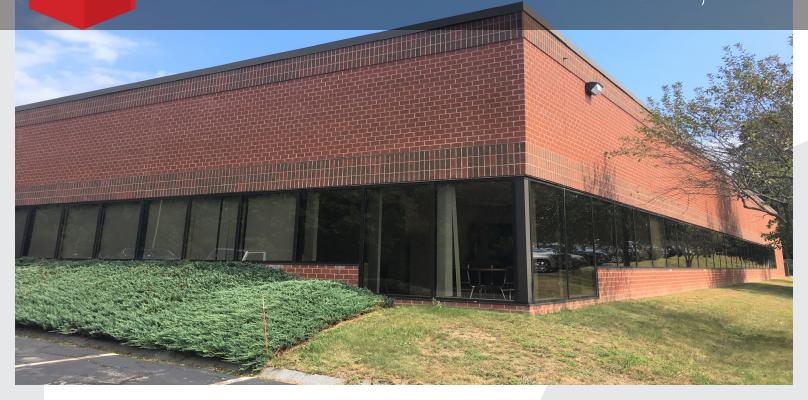

FOR Sublease

# 100 GRIFFIN BROOK DRIVE METHUEN, MA



## 19,370 SF WAREHOUSE/MANUFACTURING/ OFFICE SPACE

As the exclusive agent, The Stubblebine Company is pleased to offer 100 Griffin Brook Drive, Methuen, MA for Sublease. Located in the 350,000 sf master-planned Griffin Brook Business Park, the available space offers a number of outstanding features:

- Three (3) tailboard docks & One (1) on-grade roll-up door
- 1.5 miles to I-93
- Numerous nearby amenities





THE STUBBLEBINE COMPANY
CORFAC INTERNATIONAL



#### PROPERTY SPECIFICATIONS

| BUILDING SIZE:                         | 38,740 SF                                                               |
|----------------------------------------|-------------------------------------------------------------------------|
| AVAILABLE SPACE:                       | 19,370 SF (INCLUDING +/- 3,