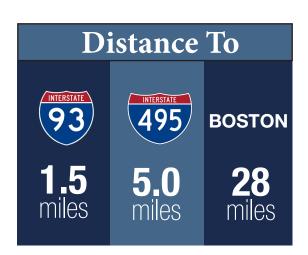

- Three (3) tailboard docks & One (1) on-grade roll-up door
- 1.5 miles to I-93
- Numerous nearby amenities

THE STUBBLEBINE COMPANY
CORFAC INTERNATIONAL

#### **LOCATION**