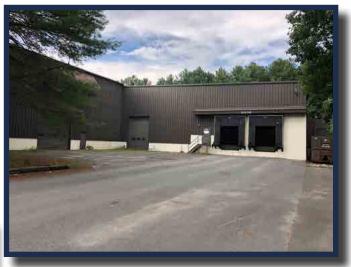

IAL                                            |
| LOADING:                                      | SEVEN (7) TAILBOARD AND TWO (2) DRIVE IN DOORS                  |
| POWER:                                        | 800 AMPS: 277/480 VOLT 3 PHASE, 4 WIRE                          |
| YEAR BUILT:                                   | IN PHASES FROM 1983 TO 1991                                     |
| ROOF:                                         | SARNAFIL MEMBRANE ROOF PUT OVER STANDING<br>SEAM ROOF IN 1999   |
| RENTAL RATE:                                  | MARKET                                                          |
|                                               |                                                                 |

# SITE PLAN



## **FLOOR PLAN**





# **PHOTOS**









#### CORPORATE NEIGHBORS















#### LOCAL AMENITIES





















EXCLUSIVE LISTING AGENT
THE STUBBLEBINE COMPANY
CORFAC INTERNATIONAL

#### **LOCATION**





#### **EXCLUSIVE LISTING AGENT**

THE STUBBLEBINE COMPANY CORFAC INTERNATIONAL

### **CONTACT:**

JAMES STUBBLEBINE 617-592-3388

DAVID STUBBLEBINE 617-592-3391



Information contained herein was obtained from third parties, and it has not been independently verified by the real estate brokers. Buyers/tenants should have the option of inspecting the property to verify all information. Real estate brokers are not qualified to act as agents for or select experts with respect to legal, tax, environmental, building construction, soils/drainage or other such matters.