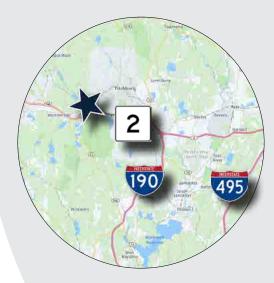

# 101,017 SF WAREHOUSE/INDUSTRIAL BUILDING FOR LEASE ON 8.58 ACRES

- As the exclusive agent, The Stubblebine Company is pleased to offer 46 Development Road, Fitchburg, MA for Lease:
  - Built in phases from 1983 to 1991
  - 27'- 33' clear height
  - Seven (7) tailboard and two (2) drive-in doors
  - 8.58 acres
  - All utilities
  - Located in an established park just off Route 2





THE STUBBLEBINE COMPANY
CORFAC INTERNATIONAL

# Development Road, Fitchburg, MA



#### PROPERTY SPECIFICATIONS

| BUILDING SIZE:                                | 101,017 SF                                                      |
|-----------------------------------------------|-----------------------------------------------------------------|
| MAIN BUILDING:<br>ANNEX:<br>MEZZANINE OFFICE: | 69,717 SF (30'-33' CLEAR)<br>16,000 SF (27' CLEAR)<br>15,300 SF |
| FOOTPRINT:                                    | 85,717 SF                                                       |
| LAND AREA:                                    | 8.58 ACRES                                                      |
| ZONING:                                       | WAREHOUSE/INDUSTRIAL