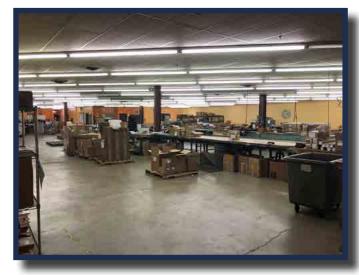

L                                            |
| LOADING:                                      | SEVEN (7) TAILBOARD AND TWO (2) DRIVE IN DOORS                  |
| POWER:                                        | 800 AMPS: 277/480 VOLT 3 PHASE, 4 WIRE                          |
| YEAR BUILT:                                   | IN PHASES FROM 1983 TO 1991                                     |
| ROOF:                                         | SARNAFIL MEMBRANE ROOF PUT OVER STANDING<br>SEAM ROOF IN 1999   |
| RENTAL RATE:                                  | MARKET                                                          |
|                                               |                                                                 |

# SITE PLAN



## **FLOOR PLAN**





# **PHOTOS**









#### CORPORATE NEIGHBORS















#### LOCAL AMENITIES





















EXCLUSIVE LISTING AGENT
THE STUBBLEBINE COMPANY
CORFAC INTERNATIONAL

#### **LOCATION**





#### **EXCLUSIVE LISTING AGENT**

THE STUBBLEBINE COMPANY CORFAC INTERNATIONAL

### **CONTACT:**

JAMES STUBBLEBINE 617-592-3388

DAVID STUBBLEBINE 617-592-3391



Information contained herein was obtained from third parties, and it has not been independently verified by the real estate brokers. Buyers/tenants should have the option of inspecting the property to verify all information. Real estate brokers are not qualified to act as agents for or select experts with respect to legal, tax, environmental, building construction, soils/drainage or other such matters.