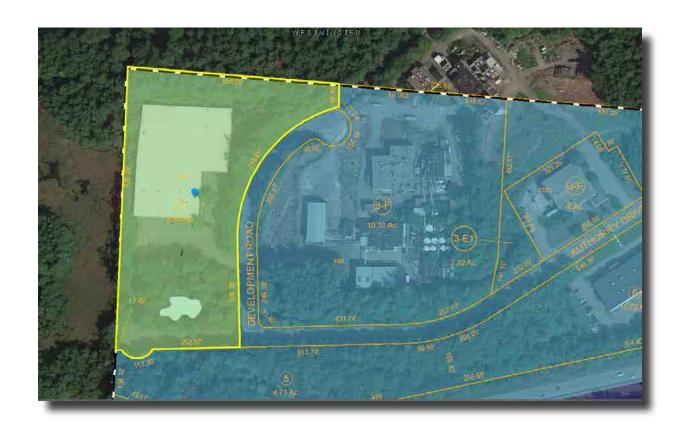

| WAREHOUSE/INDUSTRIAL                                            |
| LOADING:                                      | SEVEN (7) TAILBOARD AND TWO (2) DRIVE IN DOORS                  |
| POWER:                                        | 800 AMPS: 277/480 VOLT 3 PHASE, 4 WIRE                          |
| YEAR BUILT:                                   | IN PHASES FROM 1983 TO 1991                                     |
| ROOF:                                         | SARNAFIL MEMBRANE ROOF PUT OVER STANDING<br>SEAM ROOF IN 1999   |
| RENTAL RATE:                                  | MARKET                                                          |
|                                               |                                                                 |

# SITE PLAN



## **FLOOR PLAN**





# **PHOTOS**









#### CORPORATE NEIGHBORS















#### LOCAL AMENITIES





















EXCLUSIVE LISTING AGENT
THE STUBBLEBINE COMPANY
CORFAC INTERNATIONAL

#### **LOCATION**





#### **EXCLUSIVE LISTING AGENT**

THE STUBBLEBINE COMPANY CORFAC INTERNATIONAL

### **CONTACT:**

JAMES STUBBLEBINE 617-592-3388

DAVID STUBBLEBINE 617-592-3391



Information contained herein was obtained from third parties, and it has not been independently verified by the real estate brokers. Buyers/tenants should have the option of inspecting the property to verify all information. Real estate brokers are not qualified to act as agents for or select experts with respect to legal, tax, environmental, building construction, soils/drainage or other such matters.