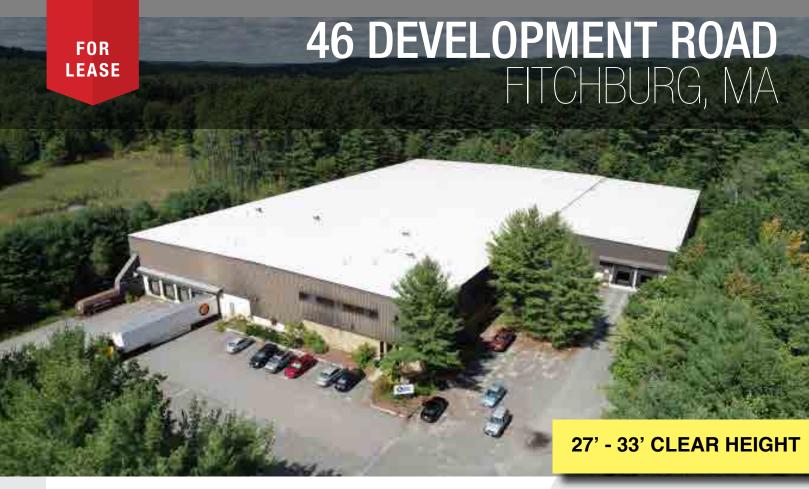

# 101,017 SF WAREHOUSE/INDUSTRIAL BUILDING FOR LEASE ON 8.58 ACRES

- As the exclusive agent, The Stubblebine Company is pleased to offer 46 Development Road, Fitchburg, MA for Lease:
  - Built in phases from 1983 to 1991
  - 27'- 33' clear height
  - Seven (7) tailboard and two (2) drive-in doors
  - 8.58 acres
  - All utilities
  - Located in an established park just off Route 2

# Development Road, Fitchburg, MA

#### PROPERTY SPECIFICATIONS

| BUILDING SIZE:                                | 101,017 SF                                                      |
|-----------------------------------------------|-----------------------------------------------------------------|
| MAIN BUILDING:<br>ANNEX:<br>MEZZANINE OFFICE: | 69,717 SF (30'-33' CLEAR)<br>16,000 SF (27' CLEAR)<br>15,300 SF |
| FOOTPRINT:                                    | 85,717 SF                                                       |
| LAND AREA:                                    | 8.58 ACRES                                                      |
| ZONING:                                       | WAREHOUSE/INDUSTRIAL                                            |
| LOADING:                                      | SEVEN (7) TAILBOARD AND TWO (2) DRIVE IN DOORS                  |
| POWER:                                        | 800 AMPS: 277/480 VOLT 3 PHASE, 4 WIRE                          |
| YEAR BUILT:                                   | IN PHASES FROM 1983 TO 1991                                     |
| ROOF:                                         | SARNAFIL MEMBRANE ROOF PUT OVER STANDING<br>SEAM ROOF IN 1999   |
| RENTAL RATE:                                  | MARKET                                                          |
|                                               |                                                                 |