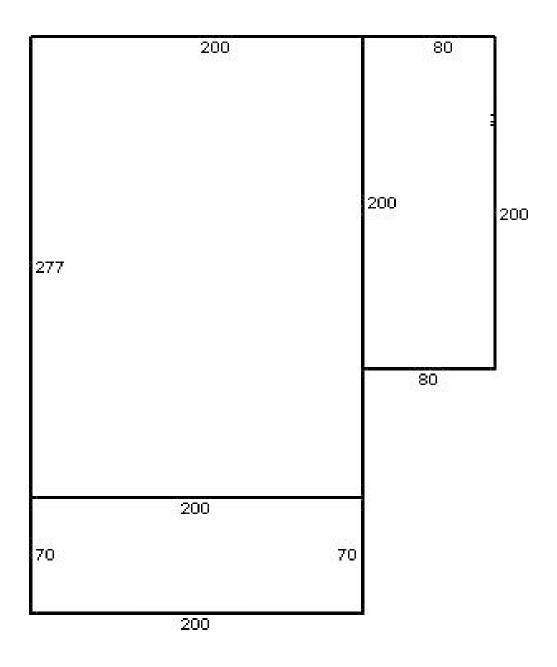

| WAREHOUSE/INDUSTRIAL                                            |
| LOADING:                                      | SEVEN (7) TAILBOARD AND TWO (2) DRIVE IN DOORS                  |
| POWER:                                        | 800 AMPS: 277/480 VOLT 3 PHASE, 4 WIRE                          |
| YEAR BUILT:                                   | IN PHASES FROM 1983 TO 1991                                     |
| ROOF:                                         | SARNAFIL MEMBRANE ROOF PUT OVER STANDING<br>SEAM ROOF IN 1999   |
| RENTAL RATE:                                  | MARKET                                                          |
|                                               |                                                                 |

# SITE PLAN



## **FLOOR PLAN**





# **PHOTOS**









#### CORPORATE NEIGHBORS















#### LOCAL AMENITIES





















EXCLUSIVE LISTING AGENT
THE STUBBLEBINE COMPANY
CORFAC INTERNATIONAL

#### **LOCATION**





#### **EXCLUSIVE LISTING AGENT**

THE STUBBLEBINE COMPANY CORFAC INTERNATIONAL

### **CONTACT:**

JAMES STUBBLEBINE 617-592-3388

DAVID STUBBLEBINE 617-592-3391



Information contained herein was obtained from third parties, and it has not been independently verified by the real estate brokers. Buyers/tenants should have the option of inspecting the property to verify all information. Real estate brokers are not qualified to act as agents for or select experts with respect to legal, tax, environmental, building construction, soils/drainage or other such matters.