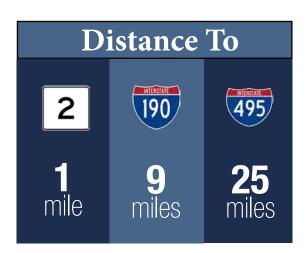

OM 1983 TO 1991                                     |
| ROOF:                                         | SARNAFIL MEMBRANE ROOF PUT OVER STANDING<br>SEAM ROOF IN 1999   |
| RENTAL RATE:                                  | MARKET                                                          |
|                                               |                                                                 |

# SITE PLAN



## **FLOOR PLAN**





# **PHOTOS**









#### CORPORATE NEIGHBORS















#### LOCAL AMENITIES





















EXCLUSIVE LISTING AGENT
THE STUBBLEBINE COMPANY
CORFAC INTERNATIONAL

#### **LOCATION**





#### **EXCLUSIVE LISTING AGENT**

THE STUBBLEBINE COMPANY CORFAC INTERNATIONAL

### **CONTACT:**

JAMES STUBBLEBINE 617-592-3388

DAVID STUBBLEBINE 617-592-3391



Information contained herein was obtained from third parties, and it has not been independently verified by the real estate brokers. Buyers/tenants should have the option of inspecting the property to verify all information. Real estate brokers are not qualified to act as agents for or select experts with respect to legal, tax, environmental, building construction, soils/drainage or other such matters.