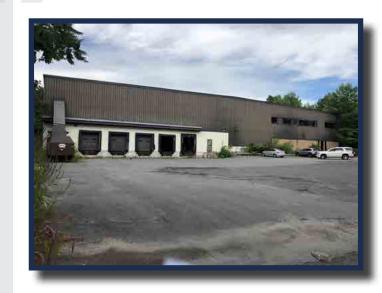

TRIAL                                            |
| LOADING:                                      | SEVEN (7) TAILBOARD AND TWO (2) DRIVE IN DOORS                  |
| POWER:                                        | 800 AMPS: 277/480 VOLT 3 PHASE, 4 WIRE                          |
| YEAR BUILT:                                   | IN PHASES FROM 1983 TO 1991                                     |
| ROOF:                                         | SARNAFIL MEMBRANE ROOF PUT OVER STANDING<br>SEAM ROOF IN 1999   |
| RENTAL RATE:                                  | MARKET                                                          |
|                                               |                                                                 |

# SITE PLAN



## **FLOOR PLAN**





# **PHOTOS**









#### CORPORATE NEIGHBORS















#### LOCAL AMENITIES





















EXCLUSIVE LISTING AGENT
THE STUBBLEBINE COMPANY
CORFAC INTERNATIONAL

#### **LOCATION**





#### **EXCLUSIVE LISTING AGENT**

THE STUBBLEBINE COMPANY CORFAC INTERNATIONAL

### **CONTACT:**

JAMES STUBBLEBINE 617-592-3388

DAVID STUBBLEBINE 617-592-3391



Information contained herein was obtained from third parties, and it has not been independently verified by the real estate brokers. Buyers/tenants should have the option of inspecting the property to verify all information. Real estate brokers are not qualified to act as agents for or select experts with respect to legal, tax, environmental, building construction, soils/drainage or other such matters.