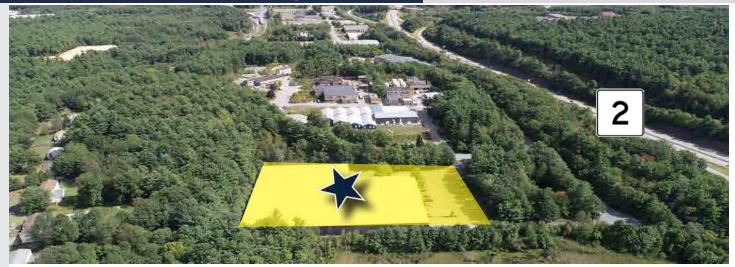

# 101,017 SF WAREHOUSE/INDUSTRIAL BUILDING FOR LEASE ON 8.58 ACRES

- As the exclusive agent, The Stubblebine Company is pleased to offer 46 Development Road, Fitchburg, MA for Lease:
  - Built in phases from 1983 to 1991
  - 27'- 33' clear height
  - Seven (7) tailboard and two (2) drive-in doors
  - 8.58 acres
  - All utilities
  - Located in an established park just off Route 2





THE STUBBLEBINE COMPANY
CORFAC INTERNATIONAL

# Development Road, Fitchburg, MA



#### PROPERTY SPECIFICATIONS

| BUILDING SIZE:                                | 101,017 SF                                                      |
|-----------------------------------------------|-----------------------------------------------------------------|
| MAIN BUILDING:<br>ANNEX:<br>MEZZANINE OFFICE: | 69,717 SF (30'-33' CLEAR)<br>16,000 SF (27' CLEAR)<br>15,300 SF |
| FOOTPRINT:                                    | 85,717 SF                                                       |
| LAND AREA:                                    | 8.58 ACRES                                                      |
| ZONING:                                       | WAREHOUSE/INDUSTRIAL                                            |
| LOADING:                                      | SEVEN (7) TAILBOARD AN