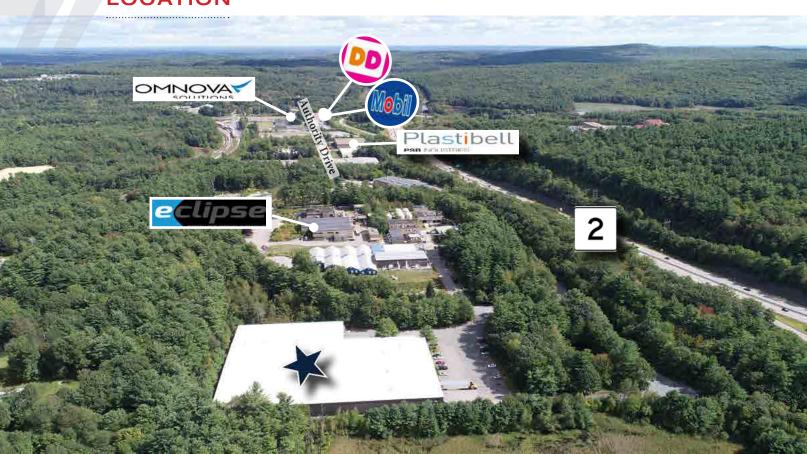

| 800 AMPS: 277/480 VOLT 3 PHASE, 4 WIRE                          |
| YEAR BUILT:                                   | IN PHASES FROM 1983 TO 1991                                     |
| ROOF:                                         | SARNAFIL MEMBRANE ROOF PUT OVER STANDING<br>SEAM ROOF IN 1999   |
| RENTAL RATE:                                  | MARKET                                                          |
|                                               |                                                                 |

# SITE PLAN



## **FLOOR PLAN**





# **PHOTOS**









#### CORPORATE NEIGHBORS















#### LOCAL AMENITIES





















EXCLUSIVE LISTING AGENT
THE STUBBLEBINE COMPANY
CORFAC INTERNATIONAL

#### **LOCATION**





#### **EXCLUSIVE LISTING AGENT**

THE STUBBLEBINE COMPANY CORFAC INTERNATIONAL

### **CONTACT:**

JAMES STUBBLEBINE 617-592-3388

DAVID STUBBLEBINE 617-592-3391



Information contained herein was obtained from third parties, and it has not been independently verified by the real estate brokers. Buyers/tenants should have the option of inspecting the property to verify all information. Real estate brokers are not qualified to act as agents for or select experts with respect to legal, tax, environmental, building construction, soils/drainage or other such matters.