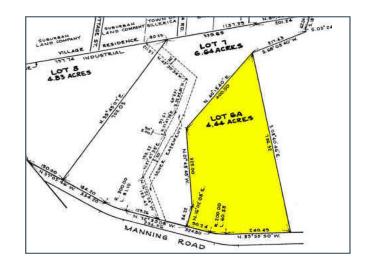

d 2nd floor spaces available
- Ample parking





THE STUBBLEBINE COMPANY
CORFAC INTERNATIONAL

43 Manning Road Billerica, MA



### PROPERTY SPECIFICATIONS

BUILDING SIZE: 43,000 SF (2 STORIES)

**AVAILABLE SPACE:** 23,250 SF

LAND AREA: 6.2 ACRES

YEAR BUILT: 1984

**ZONING:** INDUSTRIAL (5, BILLERICA)

**LOADING DOCKS:** TWO (2) DOCKS

COLUMN SPACING: 25' X 33'

CEILING HEIGHT: 12'

**SPRINKLER:** WET SYSTEM

**UTILITIES:** TOWN WATER AND SEWER

HEAT AND AIR-CONDITIONING

GAS AND POWER (NATIONAL GRID)

PARKING: 118 PARKING SPACES

**ELECTRICAL:** 4000 AMP 277/480 VOLT



THE STUBBLEBINE COMPANY
CORFAC INTERNATIONAL

### **BUILDING PHOTOS**















EXCLUSIVE LISTING AGENT
THE STUBBLEBINE COMPANY
CORFAC INTERNATIONAL

### FLOOR PLAN AND SITE PLAN

43 MANNING ROAD: FLOOR PLANS









### CORPORATE NEIGHBORS



## LUTRONIC







maxim integrated...

### LOCAL AREA AMENITIES

















EXCLUSIVE LISTING AGENT THE STUBBLEBINE COMPANY CORFAC INTERNATIONAL

### 43 Manning Road Billerica, MA

### LOCATION





#### **EXCLUSIVE LISTING AGENT**

THE STUBBLEBINE COMPANY CORFAC INTERNATIONAL

### **CONTACT:**

| DAVID SKINNER     | 617-999-0057 |
|-------------------|--------------|
| AARON M. RACETTE  | 774-279-5184 |
| MICAH STUBBLEBINE | 978-265-8101 |

- 3 Miles to Route 3, MA
- 5 Miles to I-95, MA
- 8 Miles to Route 495, MA
- 10 Miles to Woburn, MA
- 10 Miles to Route 93, MA
- 23 Miles to Boston, MA

Information contained herein was obtained from third parties, and it has not been independently verified by the real estate brokers. Buyers/tenants should have the o