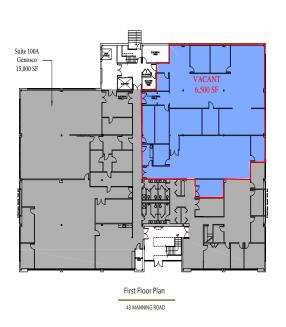

t and 2nd floor spaces available
- Ample parking





THE STUBBLEBINE COMPANY
CORFAC INTERNATIONAL

43 Manning Road Billerica, MA



### PROPERTY SPECIFICATIONS

BUILDING SIZE: 43,000 SF (2 STORIES)

**AVAILABLE SPACE:** 23,250 SF

LAND AREA: 6.2 ACRES

YEAR BUILT: 1984

**ZONING:** INDUSTRIAL (5, BILLERICA)

**LOADING DOCKS:** TWO (2) DOCKS

COLUMN SPACING: 25' X 33'

CEILING HEIGHT: 12'

**SPRINKLER:** WET SYSTEM

**UTILITIES:** TOWN WATER AND SEWER

HEAT AND AIR-CONDITIONING

GAS AND POWER (NATIONAL GRID)

PARKING: 118 PARKING SPACES

**ELECTRICAL:** 4000 AMP 277/480 VOLT



THE STUBBLEBINE COMPANY
CORFAC INTERNATIONAL

### **BUILDING PHOTOS**















EXCLUSIVE LISTING AGENT
THE STUBBLEBINE COMPANY
CORFAC INTERNATIONAL

### FLOOR PLAN AND SITE PLAN

43 MANNING ROAD: FLOOR PLANS









### CORPORATE NEIGHBORS



## LUTRONIC







maxim integrated...

### LOCAL AREA AMENITIES

















EXCLUSIVE LISTING AGENT THE STUBBLEBINE COMPANY CORFAC INTERNATIONAL

### 43 Manning Road Billerica, MA

### LOCATION





#### **EXCLUSIVE LISTING AGENT**

THE STUBBLEBINE COMPANY CORFAC INTERNATIONAL

### **CONTACT:**

| DAVID SKINNER     | 617-999-0057 |
|-------------------|--------------|
| AARON M. RACETTE  | 774-279-5184 |
| MICAH STUBBLEBINE | 978-265-8101 |

- 3 Miles to Route 3, MA
- 5 Miles to I-95, MA
- 8 Miles to Route 495, MA
- 10 Miles to Woburn, MA
- 10 Miles to Route 93, MA
- 23 Miles to Boston, MA

Information contained herein was obtained from third parties, and it has not been independently verified by the real estate brokers. Buyers/tenants should have t