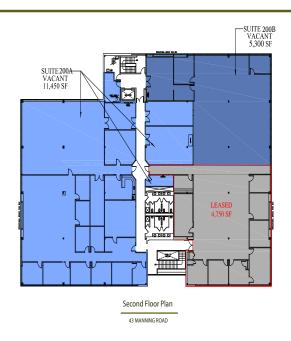

and 2nd floor spaces available
- Ample parking





THE STUBBLEBINE COMPANY
CORFAC INTERNATIONAL

43 Manning Road Billerica, MA



### PROPERTY SPECIFICATIONS

BUILDING SIZE: 43,000 SF (2 STORIES)

**AVAILABLE SPACE:** 23,250 SF

LAND AREA: 6.2 ACRES

YEAR BUILT: 1984

**ZONING:** INDUSTRIAL (5, BILLERICA)

**LOADING DOCKS:** TWO (2) DOCKS

COLUMN SPACING: 25' X 33'

CEILING HEIGHT: 12'

**SPRINKLER:** WET SYSTEM

**UTILITIES:** TOWN WATER AND SEWER

HEAT AND AIR-CONDITIONING

GAS AND POWER (NATIONAL GRID)

PARKING: 118 PARKING SPACES

**ELECTRICAL:** 4000 AMP 277/480 VOLT



THE STUBBLEBINE COMPANY
CORFAC INTERNATIONAL

### **BUILDING PHOTOS**















EXCLUSIVE LISTING AGENT
THE STUBBLEBINE COMPANY
CORFAC INTERNATIONAL

### FLOOR PLAN AND SITE PLAN

43 MANNING ROAD: FLOOR PLANS









### CORPORATE NEIGHBORS



## LUTRONIC







maxim integrated...

### LOCAL AREA AMENITIES

















EXCLUSIVE LISTING AGENT THE STUBBLEBINE COMPANY CORFAC INTERNATIONAL

### 43 Manning Road Billerica, MA

### LOCATION





#### **EXCLUSIVE LISTING AGENT**

THE STUBBLEBINE COMPANY CORFAC INTERNATIONAL

### **CONTACT:**

| DAVID SKINNER     | 617-999-0057 |
|-------------------|--------------|
| AARON M. RACETTE  | 774-279-5184 |
| MICAH STUBBLEBINE | 978-265-8101 |

- 3 Miles to Route 3, MA
- 5 Miles to I-95, MA
- 8 Miles to Route 495, MA
- 10 Miles to Woburn, MA
- 10 Miles to Route 93, MA
- 23 Miles to Boston, MA

Information contained herein was obtained from third parties, and it has not been independently verified by the real estate brokers. Buyers/tenants should have the