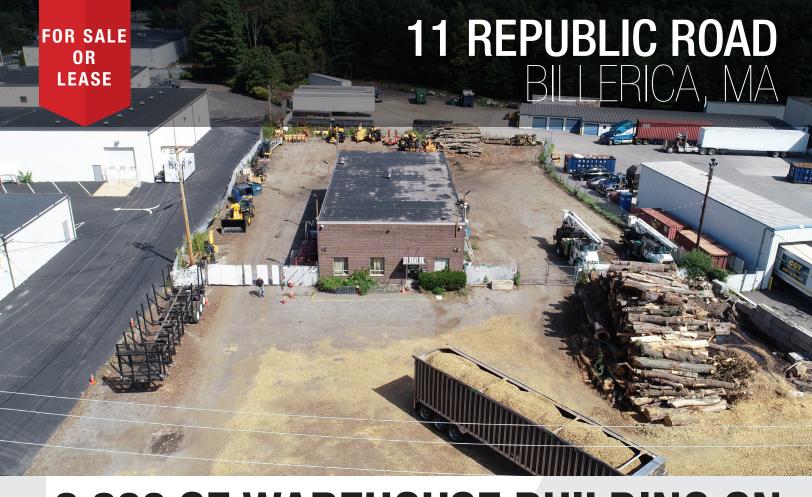

# 3,800 SF WAREHOUSE BUILDING ON 1.03 ACRES FOR SALE OR LEASE

As the exclusive agent, The Stubblebine Company is pleased to offer 11 Repbulic Road, Billerica, MA, a 3,800 SF Warehouse building on 1.03 acres for Sale or Lease:

- Conveniently located just off Route 3 at Exit 28
- Contractor yard
- Zoned Industry
- 1.03 Acres

EXCLUSIVE LISTING AGENT
THE STUBBLEBINE COMPANY
CORFAC INTERNATIONAL

CONTACT:

CHRIS MICHNIEWICZ

774-994-1698

### PROPERTY SPECIFICATIONS

**BUILDING SIZE:** 3,800 SF **AVAILABLE FOR LEASE:** 100% LAND AREA: **1.03 ACRES ZONING:** IND WHS **CLEAR HEIGHT: DRIVE IN DOORS:** TWO (2) 14' OVERHEAD DOORS YEAR BUILT: 1968 POWER: 100 AMPS **UTILITIES:** TOWN WATER / SEWER **HVAC: HEAT** HEAT: GAS PARKING: **AMPLE** \$3.52/SF (2019) **ASKING SALES PRICE:** \$1,800.000 **ASKING RENTAL RATE:** MARKET