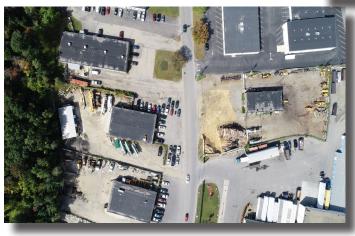

OR LEASE

As the exclusive agent, The Stubblebine Company is pleased to offer 11 Repbulic Road, Billerica, MA, a 3,800 SF Warehouse building on 1.03 acres for Sale or Lease:

- Conveniently located just off Route 3 at Exit 28
- Contractor yard
- Zoned Industry
- 1.03 Acres





EXCLUSIVE LISTING AGENT
THE STUBBLEBINE COMPANY
CORFAC INTERNATIONAL

CONTACT:

CHRIS MICHNIEWICZ

774-994-1698



### PROPERTY SPECIFICATIONS

**BUILDING SIZE:** 3,800 SF **AVAILABLE FOR LEASE:** 100% LAND AREA: **1.03 ACRES ZONING:** IND WHS **CLEAR HEIGHT: DRIVE IN DOORS:** TWO (2) 14' OVERHEAD DOORS YEAR BUILT: 1968 POWER: 100 AMPS **UTILITIES:** TOWN WATER / SEWER **HVAC: HEAT** HEAT: GAS PARKING: **AMPLE** \$3.52/SF (2019) **ASKING SALES PRICE:** \$1,800.000 **ASKING RENTAL RATE:** MARKET



# **PHOTOS**









### CORPORATE NEIGHBORS













### LOCAL AMENITIES

















THE STUBBLEBINE COMPANY
CORFAC INTERNATIONAL

## LOCATION





### **EXCLUSIVE LISTING AGENT**

THE STUBBLEBINE COMPANY CORFAC INTERNATIONAL



CHRIS MICHNIEWICZ 774-994-1698

DAVID STUBBLEBINE 617-592-3391



Information contained herein was obtained from third parties, and it has not been independently verified by the real estate brokers. Buyers/tenants should have the option of inspecting the property to verify all information. Real estate brokers are not qualified to act as agents for or select experts with respect to legal, tax, environmental, building construction, soils/drainage or other such matters.