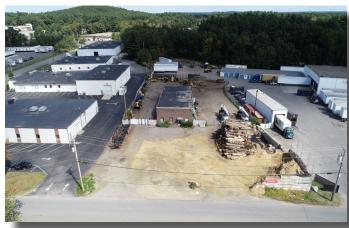

E OR LEASE

As the exclusive agent, The Stubblebine Company is pleased to offer 11 Repbulic Road, Billerica, MA, a 3,800 SF Warehouse building on 1.03 acres for Sale or Lease:

- Conveniently located just off Route 3 at Exit 28
- Contractor yard
- Zoned Industry
- 1.03 Acres





EXCLUSIVE LISTING AGENT
THE STUBBLEBINE COMPANY
CORFAC INTERNATIONAL

CONTACT:

CHRIS MICHNIEWICZ

774-994-1698



### PROPERTY SPECIFICATIONS

**BUILDING SIZE:** 3,800 SF **AVAILABLE FOR LEASE:** 100% LAND AREA: **1.03 ACRES ZONING:** IND WHS **CLEAR HEIGHT: DRIVE IN DOORS:** TWO (2) 14' OVERHEAD DOORS YEAR BUILT: 1968 POWER: 100 AMPS **UTILITIES:** TOWN WATER / SEWER **HVAC: HEAT** HEAT: GAS PARKING: **AMPLE** \$3.52/SF (2019) **ASKING SALES PRICE:** \$1,800.000 **ASKING RENTAL RATE:** MARKET



# **PHOTOS**









### CORPORATE NEIGHBORS













### LOCAL AMENITIES

















THE STUBBLEBINE COMPANY
CORFAC INTERNATIONAL

## LOCATION





### **EXCLUSIVE LISTING AGENT**

THE STUBBLEBINE COMPANY CORFAC INTERNATIONAL



CHRIS MICHNIEWICZ 774-994-1698

DAVID STUBBLEBINE 617-592-3391



Information contained herein was obtained from third parties, and it has not been independently verified by the real estate brokers. Buyers/tenants should have the option of inspecting the property to verify all information. Real estate brokers are not qualified to act as agents for or select experts with respect to legal, tax, environmental, building construction, soils/drainage or other such matters.