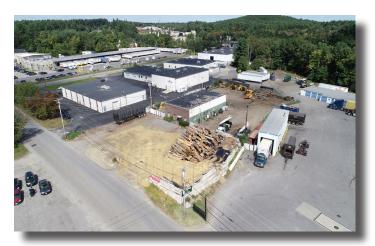

ALE OR LEASE

As the exclusive agent, The Stubblebine Company is pleased to offer 11 Repbulic Road, Billerica, MA, a 3,800 SF Warehouse building on 1.03 acres for Sale or Lease:

- Conveniently located just off Route 3 at Exit 28
- Contractor yard
- Zoned Industry
- 1.03 Acres





EXCLUSIVE LISTING AGENT
THE STUBBLEBINE COMPANY
CORFAC INTERNATIONAL

CONTACT:

CHRIS MICHNIEWICZ

774-994-1698



### PROPERTY SPECIFICATIONS

**BUILDING SIZE:** 3,800 SF **AVAILABLE FOR LEASE:** 100% LAND AREA: **1.03 ACRES ZONING:** IND WHS **CLEAR HEIGHT: DRIVE IN DOORS:** TWO (2) 14' OVERHEAD DOORS YEAR BUILT: 1968 POWER: 100 AMPS **UTILITIES:** TOWN WATER / SEWER **HVAC: HEAT** HEAT: GAS PARKING: **AMPLE** \$3.52/SF (2019) **ASKING SALES PRICE:** \$1,800.000 **ASKING RENTAL RATE:** MARKET



# **PHOTOS**









### CORPORATE NEIGHBORS













### LOCAL AMENITIES

















THE STUBBLEBINE COMPANY
CORFAC INTERNATIONAL

## LOCATION





### **EXCLUSIVE LISTING AGENT**

THE STUBBLEBINE COMPANY CORFAC INTERNATIONAL



CHRIS MICHNIEWICZ 774-994-1698

DAVID STUBBLEBINE 617-592-3391



Information contained herein was obtained from third parties, and it has not been independently verified by the real estate brokers. Buyers/tenants should have the option of inspecting the property to verify all information. Real estate brokers are not qualified to act as agents for or select experts with respect to legal, tax, environmental, building construction, soils/drainage or other such matters.