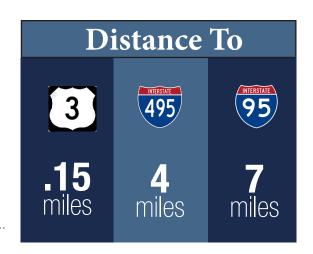

VE LISTING AGENT
THE STUBBLEBINE COMPANY
CORFAC INTERNATIONAL

CONTACT:

CHRIS MICHNIEWICZ

774-994-1698



### PROPERTY SPECIFICATIONS

**BUILDING SIZE:** 3,800 SF **AVAILABLE FOR LEASE:** 100% LAND AREA: **1.03 ACRES ZONING:** IND WHS **CLEAR HEIGHT: DRIVE IN DOORS:** TWO (2) 14' OVERHEAD DOORS YEAR BUILT: 1968 POWER: 100 AMPS **UTILITIES:** TOWN WATER / SEWER **HVAC: HEAT** HEAT: GAS PARKING: **AMPLE** \$3.52/SF (2019) **ASKING SALES PRICE:** \$1,800.000 **ASKING RENTAL RATE:** MARKET



# **PHOTOS**









### CORPORATE NEIGHBORS













### LOCAL AMENITIES

















THE STUBBLEBINE COMPANY
CORFAC INTERNATIONAL

## LOCATION





### **EXCLUSIVE LISTING AGENT**

THE STUBBLEBINE COMPANY CORFAC INTERNATIONAL



CHRIS MICHNIEWICZ 774-994-1698

DAVID STUBBLEBINE 617-592-3391



Information contained herein was obtained from third parties, and it has not been independently verified by the real estate brokers. Buyers/tenants should have the option of inspecting the property to verify all information. Real estate brokers are not qualified to act as agents for or select experts with respect to legal, tax, environmental, building construction, soils/drainage or other such matters.