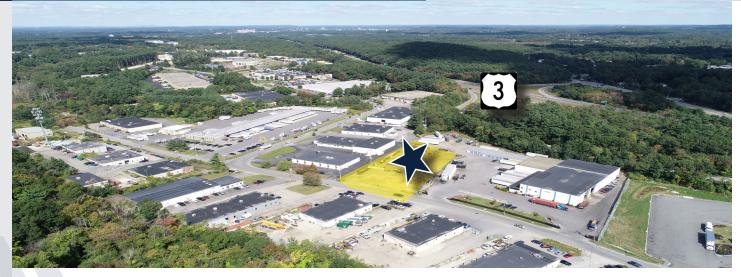

# 3,800 SF WAREHOUSE BUILDING ON 1.03 ACRES FOR SALE OR LEASE

As the exclusive agent, The Stubblebine Company is pleased to offer 11 Repbulic Road, Billerica, MA, a 3,800 SF Warehouse building on 1.03 acres for Sale or Lease:

- Conveniently located just off Route 3 at Exit 28
- Contractor yard
- Zoned Industry
- 1.03 Acres





EXCLUSIVE LISTING AGENT
THE STUBBLEBINE COMPANY
CORFAC INTERNATIONAL

CONTACT:

CHRIS MICHNIEWICZ

774-994-1698



### PROPERTY SPECIFICATIONS

**BUILDING SIZE:** 3,800 SF **AVAILABLE FOR LEASE:** 100% LAND AREA: **1.03 ACRES ZONING:** IND WHS **CLEAR HEIGHT: DRIVE IN DOORS:** TWO (2) 14' OVERHEAD DOORS YEAR BUILT: 1968 POWER: 100 AMPS **UTILITIES:** TOWN WATER / SEWER **HVAC: HEAT** HEAT: GAS PARKING: **AMPLE** \$3.52/SF (2019) **ASKING SALES PRICE:** \$1,800.000 **ASKING RENTAL RATE:** MARKET



# **PHOTOS**









### CORPORATE NEIGHBORS













### LOCAL AMENITIES

















THE STUBBLEBINE COMPANY
CORFAC INTERNATIONAL

## LOCATION





### **EXCLUSIVE LISTING AGENT**

THE STUBBLEBINE COMPANY CORFAC INTERNATIONAL



CHRIS MICHNIEWICZ 774-994-1698

DAVID STUBBLEBINE 617-592-3391



Information contained herein was obtained from third parties, and it has not been independently verified