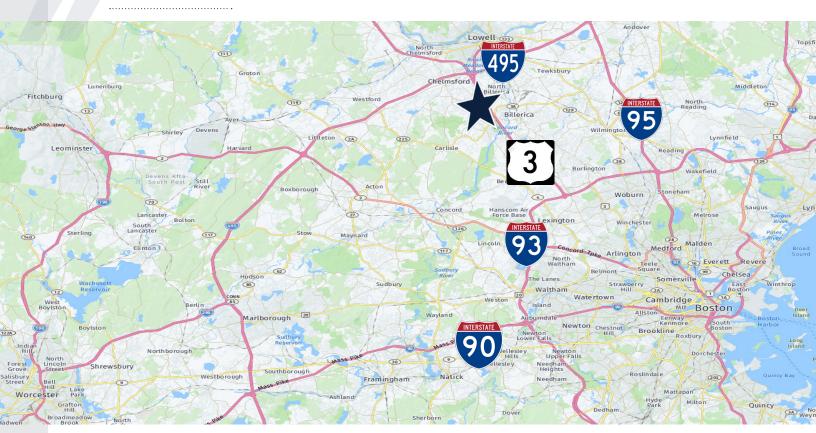

ing on 1.03 acres for Sale or Lease:

- Conveniently located just off Route 3 at Exit 28
- Contractor yard
- Zoned Industry
- 1.03 Acres





EXCLUSIVE LISTING AGENT
THE STUBBLEBINE COMPANY
CORFAC INTERNATIONAL

CONTACT:

CHRIS MICHNIEWICZ

774-994-1698



### PROPERTY SPECIFICATIONS

**BUILDING SIZE:** 3,800 SF **AVAILABLE FOR LEASE:** 100% LAND AREA: **1.03 ACRES ZONING:** IND WHS **CLEAR HEIGHT: DRIVE IN DOORS:** TWO (2) 14' OVERHEAD DOORS YEAR BUILT: 1968 POWER: 100 AMPS **UTILITIES:** TOWN WATER / SEWER **HVAC: HEAT** HEAT: GAS PARKING: **AMPLE** \$3.52/SF (2019) **ASKING SALES PRICE:** \$1,800.000 **ASKING RENTAL RATE:** MARKET



# **PHOTOS**









### CORPORATE NEIGHBORS













### LOCAL AMENITIES

















THE STUBBLEBINE COMPANY
CORFAC INTERNATIONAL

## LOCATION





### **EXCLUSIVE LISTING AGENT**

THE STUBBLEBINE COMPANY CORFAC INTERNATIONAL



CHRIS MICHNIEWICZ 774-994-1698

DAVID STUBBLEBINE 617-592-3391



Information contained herein was obtained from third parties, and it has not been independently verified by the real estate brokers. Buyers/tenants should have the option of inspecting the property to verify all information. Real estate brokers are not qualified to act as agents for or select experts with respect to legal, tax, environmental, building construction, soils/drainage or other such matters.