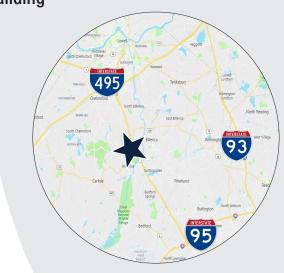

# 3,800 SF WAREHOUSE BUILDING ON 1.03 ACRES FOR SALE OR LEASE

As the exclusive agent, The Stubblebine Company is pleased to offer 11 Repbulic Road, Billerica, MA, a 3,800 SF Warehouse building on 1.03 acres for Sale or Lease:

- Conveniently located just off Route 3 at Exit 28
- Contractor yard
- Zoned Industry
- 1.03 Acres





EXCLUSIVE LISTING AGENT
THE STUBBLEBINE COMPANY
CORFAC INTERNATIONAL

CONTACT:

CHRIS MICHNIEWICZ

774-994-1698



### PROPERTY SPECIFICATIONS

**BUILDING SIZE:** 3,800 SF **AVAILABLE FOR LEASE:** 100% LAND AREA: **1.03 ACRES ZONING:** IND WHS **CLEAR HEIGHT: DRIVE IN DOORS:** TWO (2) 14' OVERHEAD DOORS YEAR BUILT: 1968 POWER: 100 AMPS **UTILITIES:** TOWN WATER / SEWER **HVAC: HEAT** HEAT: GAS PARKING: **AMPLE** \$3.52/SF (2019) **ASKING SALES PRICE:** \$1,800.000 **ASKING RENTAL RATE:** MARKET



# **PHOTOS**









### CORPORATE NEIGHBORS













### LOCAL AMENITIES

















THE STUBBLEBINE COMPANY
CORFAC INTERNATIONAL

## LOCATION





### **EXCLUSIVE LISTING AGENT**

THE STUBBLEBINE COMPANY CORFAC INTERNATIONAL



CHRIS MICHNIEWICZ 774-994-1698

DAVID STUBBLEBINE 617