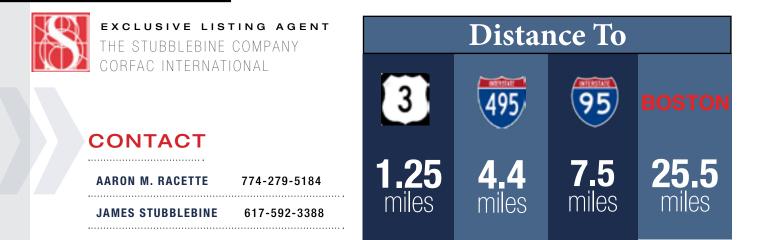

## **BILLERICA OVERVIEW**

Billerica was incorporated as a town in 1655. The name was chosen because some of the original families originated from Billericay in England. Billerica is located 20 miles northnorthwest of Boston along Route 3 positioning it between the Boston Metro region and the Greater Lowell region. Billerica has several small neighborhoods that form villages of the town.