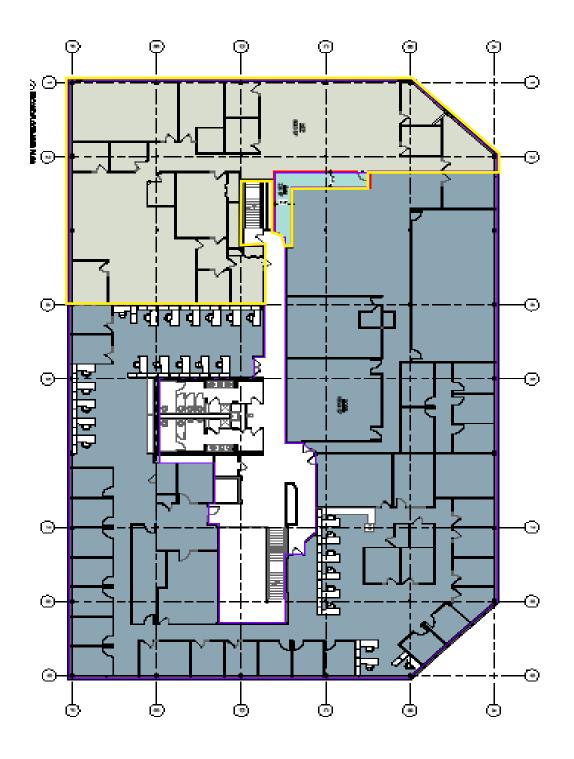

|
|-----------------|-----------------------------------------|
| SPACE AVAILABLE | 6,003 SF office<br>7,083 SF gross CAM   |
| LAND AREA       | 20 acres                                |
| ZONING          | Commercial                              |
| YEAR BUILT      | 2001                                    |
| HEIGHT          | 13' slab to slab                        |
| ELEVATORS       | One (1) elevator; passenger and freight |
| LOADING DOCKS   | Yes                                     |
| HVAC            | Heat and air-conditioning               |
| SPRINKLER       | Wet system                              |
| LEASE RATE      | Market                                  |
| SECURITY        | Stanley alarm system in place           |



## **BUILDING PHOTOS**













## FLOOR PLAN





#### MARKET OVERVIEW

## **BILLERICA OVERVIEW**

Billerica was incorporated as a town in 1655. The name was chosen because some of the original families originated from Billericay in England. Billerica is located 20 miles northnorthwest of Boston along Route 3 positioning it between the Boston Metro region and the Greater Lowell region. Billerica has several small neighborhoods that form villages of the town.

Billerica has a large retail presence and is home to many corporations, such as, Ratheon, Cabot Corporation, L3 Technologies and Avaya. Billerica is geographically close to the MBTA Wilmington Commuter Rail and the Woburn line that offers an express bus to Logan Airport. Billerica also offers several recreational and sports activites. Being close to Boston there is an abundance o