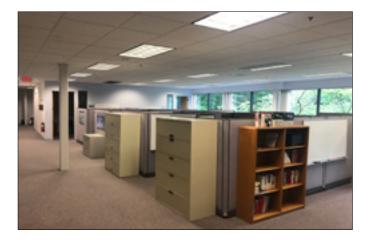

|
|-----------------|-----------------------------------------|
| SPACE AVAILABLE | 6,003 SF office<br>7,083 SF gross CAM   |
| LAND AREA       | 20 acres                                |
| ZONING          | Commercial                              |
| YEAR BUILT      | 2001                                    |
| HEIGHT          | 13' slab to slab                        |
| ELEVATORS       | One (1) elevator; passenger and freight |
| LOADING DOCKS   | Yes                                     |
| HVAC            | Heat and air-conditioning               |
| SPRINKLER       | Wet system                              |
| LEASE RATE      | Market                                  |
| SECURITY        | Stanley alarm system in place           |



## **BUILDING PHOTOS**













## FLOOR PLAN





#### MARKET OVERVIEW

## **BILLERICA OVERVIEW**

Billerica was incorporated as a town in 1655. The name was chosen because some of the original families originated from Billericay in England. Billerica is located 20 miles northnorthwest of Boston along Route 3 positioning it between the Boston Metro region and the Greater Lowell region. Billerica has several small neighborhoods that form villages of the town.

Billerica has a large retail presence and is home to many corporations, such as, Ratheon, Cabot Corporation, L3 Technologies and Avaya. Billerica is geographically close to the MBTA Wilmington Commuter Rail and the Woburn line that offers an express bus to Logan Airport. Billerica also offers several recreational and sports activites. Being close to Boston th