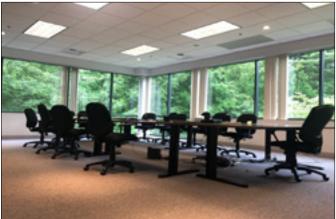

|
|-----------------|-----------------------------------------|
| SPACE AVAILABLE | 6,003 SF office<br>7,083 SF gross CAM   |
| LAND AREA       | 20 acres                                |
| ZONING          | Commercial                              |
| YEAR BUILT      | 2001                                    |
| HEIGHT          | 13' slab to slab                        |
| ELEVATORS       | One (1) elevator; passenger and freight |
| LOADING DOCKS   | Yes                                     |
| HVAC            | Heat and air-conditioning               |
| SPRINKLER       | Wet system                              |
| LEASE RATE      | Market                                  |
| SECURITY        | Stanley alarm system in place           |



## **BUILDING PHOTOS**













## FLOOR PLAN





#### MARKET OVERVIEW

## **BILLERICA OVERVIEW**

Billerica was incorporated as a town in 1655. The name was chosen because some of the original families originated from Billericay in England. Billerica is located 20 miles northnorthwest of Boston along Route 3 positioning it between the Boston Metro region and the Greater Lowell region. Billerica has several small neighborhoods that form villages of the town.

Billerica has a large retail presence and is home to many corporations, such as, Ratheon, Cabot Corporation, L3 Technologies and Avaya. Billerica is geographically close to the MBTA Wilmington Commuter Rail and the Woburn line that offers an express bus to Logan Airport. Billerica also offers several recreational and sports activites. Being close to Boston ther