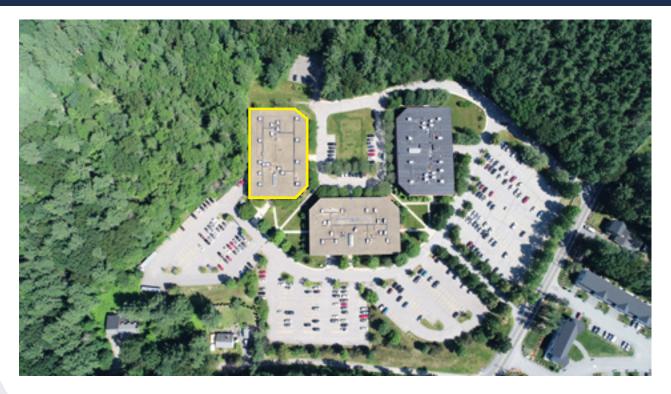

## SUBLEASE **85 RANGEWAY ROAD** BILLERICA, MA - BUILDING 3



The Stubblebine Company is pleased to offer for sublease 85 Rangeway Road, Building 3, Billerica, MA:

- Plug and play office
- CAT 5 data throughout the office
- Three (3) separate heating and cooling zones
- Fully insulated walls (reduced noise)
- Existing cubicles and furniture available





**EXCLUSIVE LISTING AGENT** THE STUBBLEBINE COMPANY

REAC INTERNATIONAL

#### THE STUBBLEBINE COMPANY I ONE CRANBERRY HILL I LEXINGTON, MA I P: 781-862-6168 I F: 781-862-6212 I WWW.STUBBLEBINECOMPANY.COM



### BUILDING 3 PROPERTY SPECIFICATIONS

| BUILDING SIZE   | 50,000 SF                               |
|-----------------|-----------------------------------------|
| SPACE AVAILABLE | 6,003 SF office<br>7,083 SF gross CAM   |
| LAND AREA       | 20 acres                                |
| ZONING          | Commercial                              |
| YEAR BUILT      | 2001                                    |
| HEIGHT          | 13' slab to slab                        |
| ELEVATORS       | One (1) elevator; passenger and freight |
| LOADING DOCKS   | Yes                                     |
| HVAC            | Heat and air-conditioning               |
| SPRINKLER       | Wet system                              |
| LEASE RATE      | Market                                  |
| SECURITY