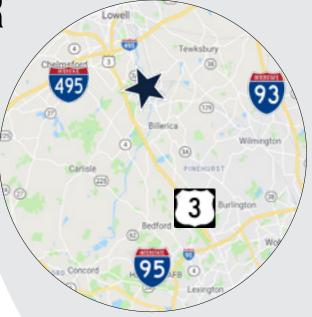

## SUBLEASE **85 RANGEWAY ROAD** BILLERICA, MA - BUILDING 3

The Stubblebine Company is pleased to offer for sublease 85 Rangeway Road, Building 3, Billerica, MA:

- Plug and play office
- CAT 5 data throughout the office
- Three (3) separate heating and cooling zones
- Fully insulated walls (reduced noise)
- Existing cubicles and furniture available

### BUILDING 3 PROPERTY SPECIFICATIONS

| BUILDING SIZE   | 50,000 SF                               |
|-----------------|-----------------------------------------|
| SPACE AVAILABLE | 6,003 SF office<br>7,083 SF gross CAM   |
| LAND AREA       | 20 acres                                |
| ZONING          | Commercial                              |
| YEAR BUILT      | 2001                                    |
| HEIGHT          | 13' slab to slab                        |
| ELEVATORS       | One (1) elevator; passenger and freight |
| LOADING DOCKS   | Yes                                     |
| HVAC            | Heat and air-conditioning               |
| SPRINKLER       | Wet system                              |
| LEASE RATE      | Market                                  |
| SECURITY        | Stanley alarm system in place           |