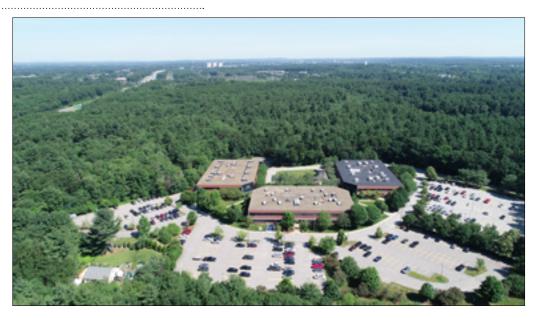

|
|-----------------|-----------------------------------------|
| SPACE AVAILABLE | 6,003 SF office<br>7,083 SF gross CAM   |
| LAND AREA       | 20 acres                                |
| ZONING          | Commercial                              |
| YEAR BUILT      | 2001                                    |
| HEIGHT          | 13' slab to slab                        |
| ELEVATORS       | One (1) elevator; passenger and freight |
| LOADING DOCKS   | Yes                                     |
| HVAC            | Heat and air-conditioning               |
| SPRINKLER       | Wet system                              |
| LEASE RATE      | Market                                  |
| SECURITY        | Stanley alarm system in place           |



## **BUILDING PHOTOS**













## FLOOR PLAN





#### MARKET OVERVIEW

## **BILLERICA OVERVIEW**

Billerica was incorporated as a town in 1655. The name was chosen because some of the original families originated from Billericay in England. Billerica is located 20 miles northnorthwest of Boston along Route 3 positioning it between the Boston Metro region and the Greater Lowell region. Billerica has several small neighborhoods that form villages of the town.

Billerica has a large retail presence and is home to many corporations, such as, Ratheon, Cabot Corporation, L3 Technologies and Avaya. Billerica is geographically close to the MBTA Wilmington Commuter Rail and the Woburn line that offers an express bus to Logan Airport. Billerica also offers several recreational and sports activites. Being close to Bos