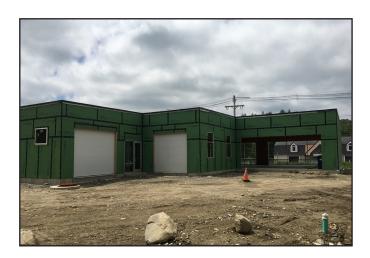

R LEASE

As the exclusive agent, The Stubblebine Company is pleased to offer 429 Great Rd, Acton, MA for Lease:

- New Construction
- Eight (8) Service Bays
- Close proximity to I-495 and Rt. 2
- 250' of frontage on Great Rd





THE STUBBLEBINE COMPANY
CORFAC INTERNATIONAL



### PROPERTY SPECIFICATIONS

**BUILDING SIZE:** 10,542 SF **SPACE AVAILABLE:** 10,542 SF 1.16 ACRES LAND AREA: **ZONING:** LIMITED BUSINESS (LB) YEAR BUILT: 2019 12' - 16' CLEAR **CEILING HEIGHT: COLUMN SPACING:** NONE ...... **AVAILABLE AMPS:** (3); 200 AMPS; 3-PHASE SERVICES LOADING DOCKS: NONE **DRIVE-IN DOORS: SPRINKLER TYPE:** WET WATER: TOWN SEWER: **HVAC AVAILABLE:** HEAT AND AIR CONDITIONING **HEAT TYPE:** GAS **PARKING:** 16 SPOTS



THE STUBBLEBINE COMPANY
CORFAC INTERNATIONAL

# **BUILDING PHOTOS**









## **FLOOR PLAN**





THE STUBBLEBINE COMPANY
CORFAC INTERNATIONAL

### LOCATION





## **CONTACT:**

CHRIS MICHNIEWICZ 774-994-1698



Information contained herein was obtained from third parties, and it has not been independently verified by the real estate brokers. Buyers/tenants should have the option of inspecting the property to verify all information. Real estate brokers are not qualified to act as agents for or select experts with respect to legal, tax, environmental, building construction, soils/drainage or other such matters.