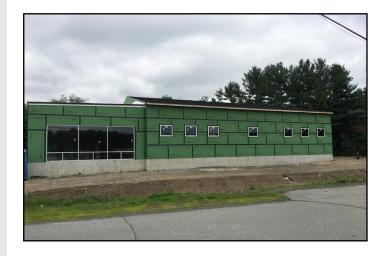

FOR LEASE

As the exclusive agent, The Stubblebine Company is pleased to offer 429 Great Rd, Acton, MA for Lease:

- New Construction
- Eight (8) Service Bays
- Close proximity to I-495 and Rt. 2
- 250' of frontage on Great Rd





THE STUBBLEBINE COMPANY
CORFAC INTERNATIONAL



### PROPERTY SPECIFICATIONS

**BUILDING SIZE:** 10,542 SF **SPACE AVAILABLE:** 10,542 SF 1.16 ACRES LAND AREA: **ZONING:** LIMITED BUSINESS (LB) YEAR BUILT: 2019 12' - 16' CLEAR **CEILING HEIGHT: COLUMN SPACING:** NONE ...... **AVAILABLE AMPS:** (3); 200 AMPS; 3-PHASE SERVICES LOADING DOCKS: NONE **DRIVE-IN DOORS: SPRINKLER TYPE:** WET WATER: TOWN SEWER: **HVAC AVAILABLE:** HEAT AND AIR CONDITIONING **HEAT TYPE:** GAS **PARKING:** 16 SPOTS



THE STUBBLEBINE COMPANY
CORFAC INTERNATIONAL

# **BUILDING PHOTOS**









## **FLOOR PLAN**





THE STUBBLEBINE COMPANY
CORFAC INTERNATIONAL

### LOCATION





## **CONTACT:**

CHRIS MICHNIEWICZ 774-994-1698



Information contained herein was obtained from third parties, and it has not been independently verified by the real estate brokers. Buyers/tenants should have the option of inspecting the property to verify all information. Real estate brokers are not qualified to act as agents for or select experts with respect to legal, tax, environmental, building construction, soils/drainage or other such matters.