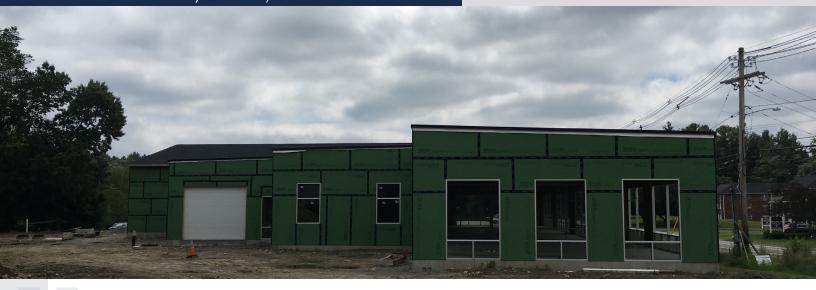

# 10,542 SF AUTOMOTIVE/RETAIL SPACE FOR LEASE

As the exclusive agent, The Stubblebine Company is pleased to offer 429 Great Rd, Acton, MA for Lease:

- New Construction
- Eight (8) Service Bays
- Close proximity to I-495 and Rt. 2
- 250' of frontage on Great Rd





THE STUBBLEBINE COMPANY
CORFAC INTERNATIONAL



### PROPERTY SPECIFICATIONS

**BUILDING SIZE:** 10,542 SF **SPACE AVAILABLE:** 10,542 SF 1.16 ACRES LAND AREA: **ZONING:** LIMITED BUSINESS (LB) YEAR BUILT: 2019 12' - 16' CLEAR **CEILING HEIGHT: COLUMN SPACING:** NONE ...... **AVAILABLE AMPS:** (3); 200 AMPS; 3-PHASE SERVICES LOADING DOCKS: NONE **DRIVE-IN DOORS: SPRINKLER TYPE:** WET WATER: TOWN SEWER: **HVAC AVAILABLE:** HEAT AND AIR CONDITIONING **HEAT TYPE:** GAS **PARKING:** 16 SPOTS



THE STUBBLEBINE COMPANY
CORFAC INTERNATIONAL

# **BUILDING PHOTOS**









## **FLOOR PLAN**





THE STUBBLEBINE COMPANY
CORFAC INTERNATIONAL

### LOCATION





## **CONTACT:**

CHRIS MICHNIEWICZ 774-994-1698



Information contained herein was obtained from third parties, and it has not been independently verified by the real estate brokers. Buy