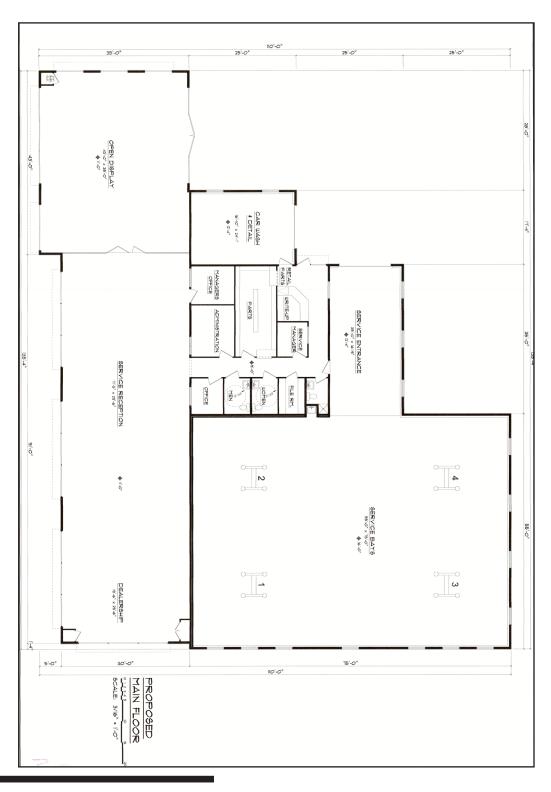

sive agent, The Stubblebine Company is pleased to offer 429 Great Rd, Acton, MA for Lease:

- New Construction
- Eight (8) Service Bays
- Close proximity to I-495 and Rt. 2
- 250' of frontage on Great Rd





THE STUBBLEBINE COMPANY
CORFAC INTERNATIONAL



### PROPERTY SPECIFICATIONS

**BUILDING SIZE:** 10,542 SF **SPACE AVAILABLE:** 10,542 SF 1.16 ACRES LAND AREA: **ZONING:** LIMITED BUSINESS (LB) YEAR BUILT: 2019 12' - 16' CLEAR **CEILING HEIGHT: COLUMN SPACING:** NONE ...... **AVAILABLE AMPS:** (3); 200 AMPS; 3-PHASE SERVICES LOADING DOCKS: NONE **DRIVE-IN DOORS: SPRINKLER TYPE:** WET WATER: TOWN SEWER: **HVAC AVAILABLE:** HEAT AND AIR CONDITIONING **HEAT TYPE:** GAS **PARKING:** 16 SPOTS



THE STUBBLEBINE COMPANY
CORFAC INTERNATIONAL

# **BUILDING PHOTOS**









## **FLOOR PLAN**





THE STUBBLEBINE COMPANY
CORFAC INTERNATIONAL

### LOCATION





## **CONTACT:**

CHRIS MICHNIEWICZ 774-994-1698



Information contained herein was obtained from third parties, and it has not been independently verified by the real estate brokers. Buyers/tenants should have the option of inspecting the property to verify all information. Real estate brokers are not qualified to act as agents for or select experts with respect to legal, tax, environmental, building construction, soils/drainage or other such matters.