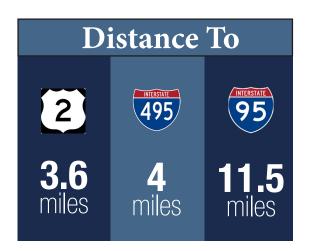

t (8) Service Bays
- Close proximity to I-495 and Rt. 2
- 250' of frontage on Great Rd





THE STUBBLEBINE COMPANY
CORFAC INTERNATIONAL



### PROPERTY SPECIFICATIONS

**BUILDING SIZE:** 10,542 SF **SPACE AVAILABLE:** 10,542 SF 1.16 ACRES LAND AREA: **ZONING:** LIMITED BUSINESS (LB) YEAR BUILT: 2019 12' - 16' CLEAR **CEILING HEIGHT: COLUMN SPACING:** NONE ...... **AVAILABLE AMPS:** (3); 200 AMPS; 3-PHASE SERVICES LOADING DOCKS: NONE **DRIVE-IN DOORS: SPRINKLER TYPE:** WET WATER: TOWN SEWER: **HVAC AVAILABLE:** HEAT AND AIR CONDITIONING **HEAT TYPE:** GAS **PARKING:** 16 SPOTS



THE STUBBLEBINE COMPANY
CORFAC INTERNATIONAL

# **BUILDING PHOTOS**









## **FLOOR PLAN**





THE STUBBLEBINE COMPANY
CORFAC INTERNATIONAL

### LOCATION





## **CONTACT:**

CHRIS MICHNIEWICZ 774-994-1698



Information contained herein was obtained from third parties, and it has not been independently verified by the real estate brokers. Buyers/tenants should have the option of inspecting the property to verify all information. Real estate brokers are not qualified to act as agents for or select experts with respect to legal, tax, environmental, building construction, soils/drainage or other such matters.