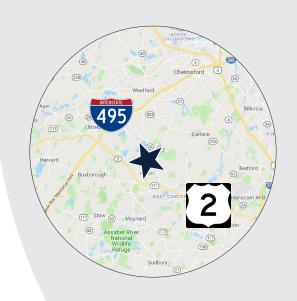

# 10,542 SF AUTOMOTIVE/RETAIL SPACE FOR LEASE

As the exclusive agent, The Stubblebine Company is pleased to offer 429 Great Rd, Acton, MA for Lease:

- New Construction
- Eight (8) Service Bays
- Close proximity to I-495 and Rt. 2
- 250' of frontage on Great Rd





THE STUBBLEBINE COMPANY
CORFAC INTERNATIONAL



### PROPERTY SPECIFICATIONS

**BUILDING SIZE:** 10,542 SF **SPACE AVAILABLE:** 10,542 SF 1.16 ACRES LAND AREA: **ZONING:** LIMITED BUSINESS (LB) YEAR BUILT: 2019 12' - 16' CLEAR **CEILING HEIGHT: COLUMN SPACING:** NONE ...... **AVAILABLE AMPS:** (3); 200 AMPS; 3-PHASE SERVICES LOADING DOCKS: NONE **DRIVE-IN DOORS: SPRINKLER TYPE:** WET WATER: TOWN SEWER: **HVAC AVAILABLE:** HEAT AND AIR CONDITIONING **HEAT TYPE:** GAS **PARKING:** 16 SPOTS



THE STUBBLEBINE COMPANY
CORFAC INTERNATIONAL

# **BUILDING PHOTOS**









## **FLOOR PLAN**





THE STUBBLEBINE COMPANY
CORFAC INTERNATIONAL

### LOCATION





## **CONTACT:**

CHRIS MICHNIEWICZ 774-994-1698



Information contained herein was obtained from third parties, and it has not been inde