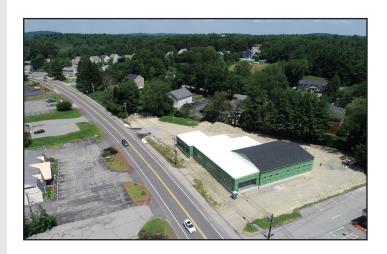

ACE FOR LEASE

As the exclusive agent, The Stubblebine Company is pleased to offer 429 Great Rd, Acton, MA for Lease:

- New Construction
- Eight (8) Service Bays
- Close proximity to I-495 and Rt. 2
- 250' of frontage on Great Rd





THE STUBBLEBINE COMPANY
CORFAC INTERNATIONAL



### PROPERTY SPECIFICATIONS

**BUILDING SIZE:** 10,542 SF **SPACE AVAILABLE:** 10,542 SF 1.16 ACRES LAND AREA: **ZONING:** LIMITED BUSINESS (LB) YEAR BUILT: 2019 12' - 16' CLEAR **CEILING HEIGHT: COLUMN SPACING:** NONE ...... **AVAILABLE AMPS:** (3); 200 AMPS; 3-PHASE SERVICES LOADING DOCKS: NONE **DRIVE-IN DOORS: SPRINKLER TYPE:** WET WATER: TOWN SEWER: **HVAC AVAILABLE:** HEAT AND AIR CONDITIONING **HEAT TYPE:** GAS **PARKING:** 16 SPOTS



THE STUBBLEBINE COMPANY
CORFAC INTERNATIONAL

# **BUILDING PHOTOS**









## **FLOOR PLAN**





THE STUBBLEBINE COMPANY
CORFAC INTERNATIONAL

### LOCATION





## **CONTACT:**

CHRIS MICHNIEWICZ 774-994-1698



Information contained herein was obtained from third parties, and it has not been independently verified by the real estate brokers. Buyers/tenants should have the option of inspecting the property to verify all information. Real estate brokers are not qualified to act as agents for or select experts with respect to legal, tax, environmental, building construction, soils/drainage or other such matters.