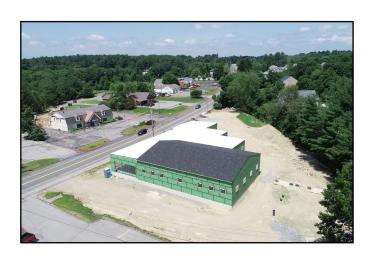

# 10,542 SF AUTOMOTIVE/RETAIL SPACE FOR LEASE

As the exclusive agent, The Stubblebine Company is pleased to offer 429 Great Rd, Acton, MA for Lease:

- New Construction
- Eight (8) Service Bays
- Close proximity to I-495 and Rt. 2
- 250' of frontage on Great Rd

# **BUILDING PHOTOS**