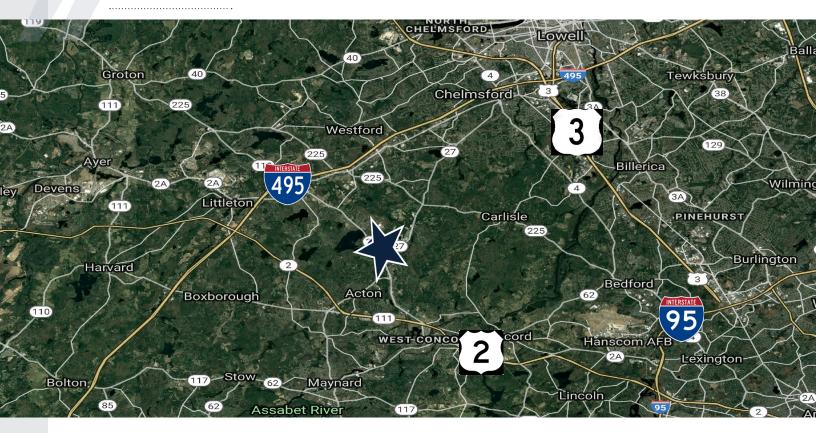

t Rd, Acton, MA for Lease:

- New Construction
- Eight (8) Service Bays
- Close proximity to I-495 and Rt. 2
- 250' of frontage on Great Rd





THE STUBBLEBINE COMPANY
CORFAC INTERNATIONAL



### PROPERTY SPECIFICATIONS

**BUILDING SIZE:** 10,542 SF **SPACE AVAILABLE:** 10,542 SF 1.16 ACRES LAND AREA: **ZONING:** LIMITED BUSINESS (LB) YEAR BUILT: 2019 12' - 16' CLEAR **CEILING HEIGHT: COLUMN SPACING:** NONE ...... **AVAILABLE AMPS:** (3); 200 AMPS; 3-PHASE SERVICES LOADING DOCKS: NONE **DRIVE-IN DOORS: SPRINKLER TYPE:** WET WATER: TOWN SEWER: **HVAC AVAILABLE:** HEAT AND AIR CONDITIONING **HEAT TYPE:** GAS **PARKING:** 16 SPOTS



THE STUBBLEBINE COMPANY
CORFAC INTERNATIONAL

# **BUILDING PHOTOS**









## **FLOOR PLAN**





THE STUBBLEBINE COMPANY
CORFAC INTERNATIONAL

### LOCATION





## **CONTACT:**

CHRIS MICHNIEWICZ 774-994-1698



Information contained herein was obtained from third parties, and it has not been independently verified by the real estate brokers. Buyers/tenants should have the option of inspecting the property to verify all information. Real estate brokers are not qualified to act as agents for or select experts with respect to legal, tax, environmental, building construction, soils/drainage or other such matters.