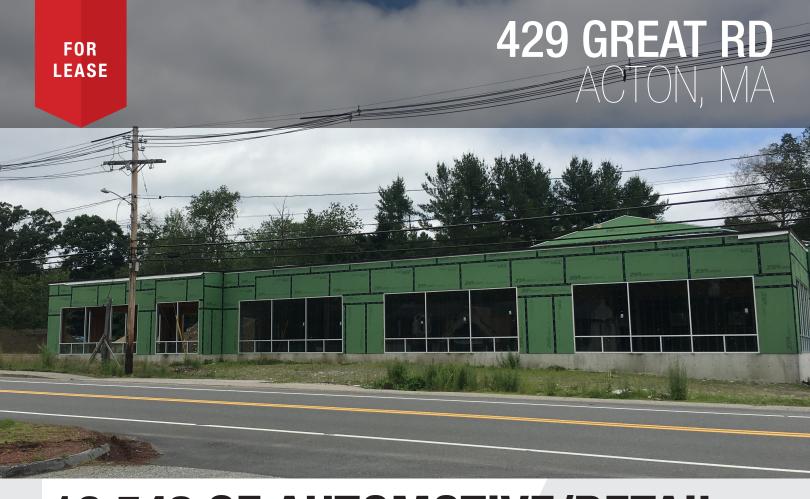

# 10,542 SF AUTOMOTIVE/RETAIL SPACE FOR LEASE

As the exclusive agent, The Stubblebine Company is pleased to offer 429 Great Rd, Acton, MA for Lease:

- New Construction
- Eight (8) Service Bays
- Close proximity to I-495 and Rt. 2
- 250' of frontage on Great Rd

### PROPERTY SPECIFICATIONS

**BUILDING SIZE:** 10,542 SF **SPACE AVAILABLE:** 10,542 SF 1.16 ACRES LAND AREA: **ZONING:** LIMITED BUSINESS (LB) YEAR BUILT: 2019 12' - 16' CLEAR **CEILING HEIGHT: COLUMN SPACING:** NONE ...... **AVAILABLE AMPS:** (3); 200 AMPS; 3-PHASE SERVICES LOADING DOCKS: NONE **DRIVE-IN DOORS: SPRINKLER TYPE:** WET WATER: TOWN SEWER: **HVAC AVAILABLE:** HEAT AND AIR CONDITIONING **HEAT TYPE:** GAS **PARKING:** 16 SPOTS